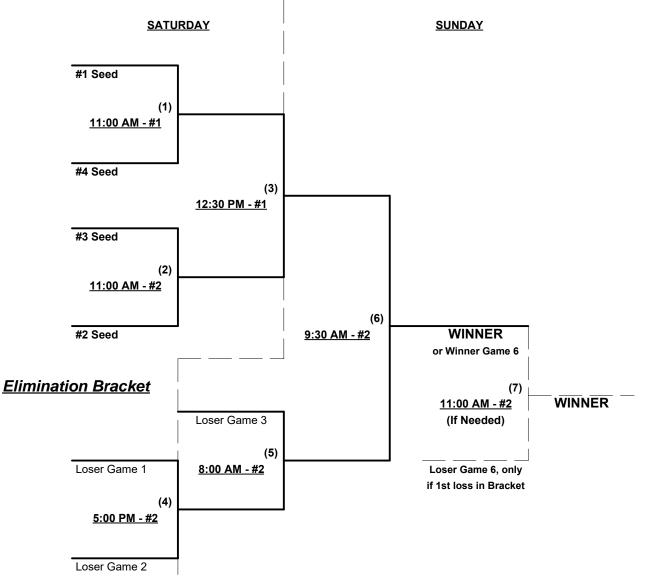

Seeding for 50-Major Double Elimination bracket beginning Saturday morning • See bracket for details

Format: Two (2) game Round Robin to seed 50-Major Double Elimination bracket

Home Runs - Major = 6 per team, per game, Outs

### Championship Bracket

Rev. 08/12/2016

| <u>Win</u> | Loss |   |                    | <u>Win</u> | Loss |   |                      |
|------------|------|---|--------------------|------------|------|---|----------------------|
|            |      | 1 | GP 50 (CA)         |            |      | 3 | Top Gun 50's (CA)    |
|            |      | 2 | SoCal Knights (CA) |            |      | 4 | Top Gun Rookies (CA) |

Seeding for 50-AAA Double Elimination bracket beginning Saturday morning • See bracket for details

Format: Two (2) game Round Robin to seed 50-AAA Double Elimination bracket

Home Runs - AAA = 3 per team per game, Outs

### Championship Bracket