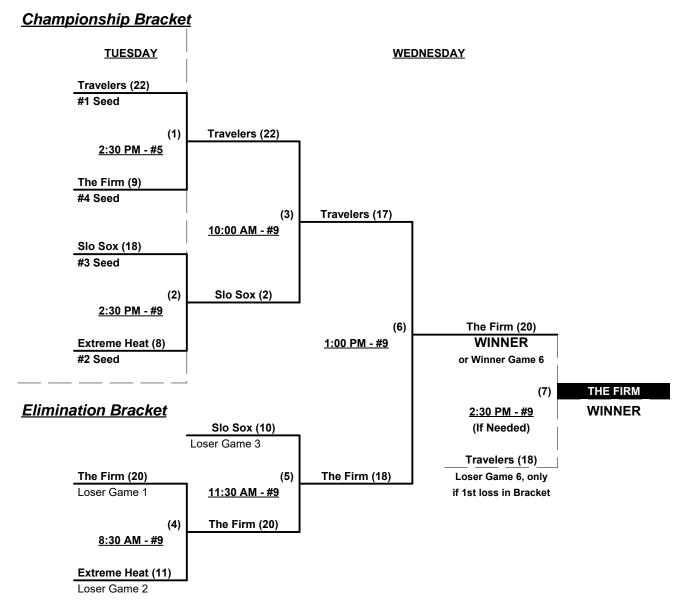

### Men's 65+ AAA Division • 4 Teams

|   | <u>Win</u> | Loss |   |                   |
|---|------------|------|---|-------------------|
|   | 2          | 1    | 1 | Extreme Heat (GA) |
|   | 1          | 2    | 2 | Slo Sox (AL)      |
| _ | 0          | 3    | 3 | The Firm (TN)     |
|   | 3          | 0    | 4 | Travelers (GA)    |

### Tuesday • August 9, 2016 • Liberty Park Softball Complex • Birmingham

Field address ▶ 4700 Sicard Hollow Rd. - Birmingham, AL 35242

| Time     | # | Runs | Team Name         | Field | # | Runs | Team Name         |
|----------|---|------|-------------------|-------|---|------|-------------------|
| 8:30 AM  | 1 | 26   | Extreme Heat (GA) | 5     | 2 | 18   | Slo Sox (AL)      |
| 8:30 AM  | 4 | 16   | Travelers (GA)    | 9     | 3 | 14   | The Firm (TN)     |
| 10:00 AM | 2 | 16   | Slo Sox (AL)      | 5     | 4 | 24   | Travelers (GA)    |
| 10:00 AM | 3 | 4    | The Firm (TN)     | 9     | 1 | 17   | Extreme Heat (GA) |
| 12:30 PM | 1 | 8    | Extreme Heat (GA) | 5     | 4 | 11   | Travelers (GA)    |
| 12:30 PM | 2 | 8    | Slo Sox (AL)      | 9     | 3 | 7    | The Firm (TN)     |

Seeding for 65-AAA Double Elimination bracket commencing TUESDAY afternoon • See Bracket for details

Format: Full (3-game) Round Robin to seed 65-AAA Double Elimination bracket

Home Runs - AAA = 3 per team per game, Outs

### **Championship Bracket**