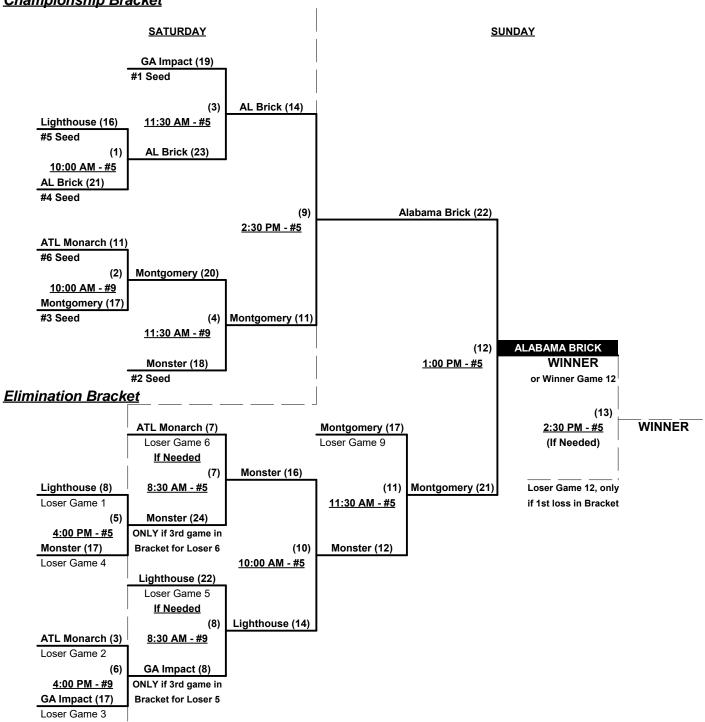

## Men's 50+ Major Division • 6 Teams

| <u>Win</u> | <u>Loss</u> |   |                             | <u>Win</u> | <u>Loss</u> |   |                           |
|------------|-------------|---|-----------------------------|------------|-------------|---|---------------------------|
| 1          | 1           | 1 | Alabama Brick               | 1          | 1           | 4 | Lighthouse Look Outs (TN) |
| 0          | 2           | 2 | Atlanta Monarchs/Miken (GA) | 1          | 1           | 5 | Monster Softball (TN)     |
| 2          | 0           | 3 | Georgia Impact Legends (GA) | 1          | 1           | 6 | Montgomery 50's (AL)      |

## Friday • August 12, 2016 • Liberty Park Softball Complex • Birmingham

Field address ▶ 4700 Sicard Hollow Rd. - Birmingham, AL 35242

| Time     | # | Runs       | Team Name                   | Field | # | Runs | Team Name                   |
|----------|---|------------|-----------------------------|-------|---|------|-----------------------------|
| 9:00 AM  | 1 | 25         | Alabama Brick               | 5     | 2 | 14   | Atlanta Monarchs/Miken (GA) |
| 10:30 AM | 2 | 24         | Atlanta Monarchs/Miken (GA) | 5     | 4 | 25   | Lighthouse Look Outs (TN)   |
| 12:00 PM | 4 | 16         | Lighthouse Look Outs (TN)   | 5     | 6 | 26   | Montgomery 50's (AL)        |
| 12:00 PM | 5 | <u> 19</u> | Monster Softball (TN)       | 9     | 1 | 10   | Alabama Brick               |
| 1:30 PM  | 6 | <u> 15</u> | Montgomery 50's (AL)        | 5     | 3 | 16   | Georgia Impact Legends (GA) |
| 3:00 PM  | 3 | 15         | Georgia Impact Legends (GA) | 5     | 5 | 5    | Monster Softball (TN)       |

Seeding for 50-Major Three-game-guarantee bracket commencing Saturday morning • See Bracket for details

Format: Two (2) game Round Robin to seed 50-Major Three-game-guarantee bracket

Home Runs - Major = 6 per team per game, Outs

### Men's 50+ Major Division • 6 Teams

### Championship Bracket