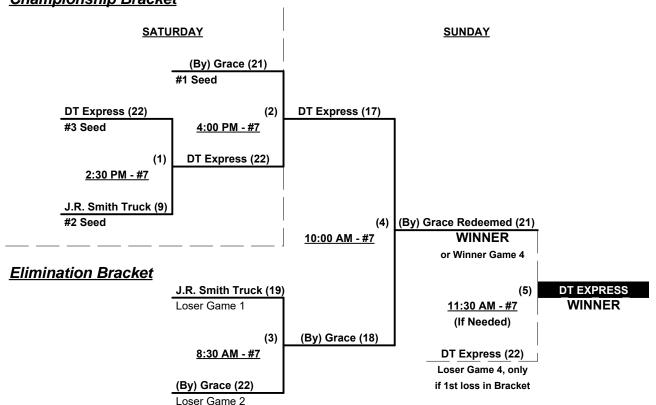

# SSUSA's Southern Championships 2016 Birmingham, Alabama August 14 - 16, 2016

Rev. 08/13/2016

### Men's 50/55+ Gold Division • 8 Teams

|   | <u>Win</u> | <u>Loss</u> |   |                            | <u>Win</u> | <u>Loss</u> |   |                          |
|---|------------|-------------|---|----------------------------|------------|-------------|---|--------------------------|
| _ | 0          | 3           | 1 | Atlanta Fifties (GA)       | 1          | 2           | 5 | Tennessee Connection     |
| _ | 2          | 1           | 2 | Kent Players/Magnolia (MS) | 1          | 2           | 6 | DT Express (TN)          |
|   | 2          | 1           | 3 | Major League Seniors (GA)  | 1          | 2           | 7 | J.R. Smith Trucking (AL) |
| • | 3          | 0           | 4 | D. Bowen Sport. Goods (FL) | 2          | 1           | 8 | (By) Grace Redeemed (TN) |