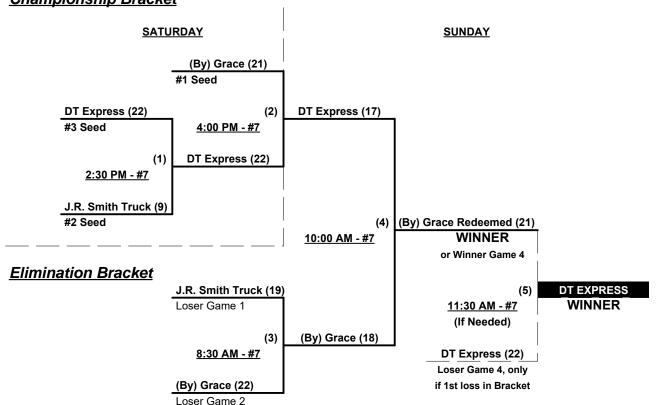

Run Balls) will be strictly enforced.

Run Rules - 5 runs per ½ inning at bat (except open inning)

Time Limits - RR = 65 + open inn. • Bracket = 70 + open inn. • Championship game(s) = 7 innings full

Tie Breakers - Head to head (in full RR only), least runs allowed, run differential, coin toss

#### Schedule Subject to Change at Discretion of Tournament and Field Directors



# SSUSA's Southern Championships 2016 Birmingham, Alabama August 14 - 16, 2016

Rev. 08/14/2016

## Men's 50+ AAA Division • 3 Teams





# SSUSA's Southern Championships 2016 Birmingham, Alabama August 14 - 16, 2016

Rev. 08/14/2016

# Men's 55+ Major Division • 2 Teams

### **Championship Bracket**

#### **ALL GAMES ON SATURDAY AFTERNOON**



### Men's 55+ Silver Division • 3 Teams

#### **Championship Bracket**