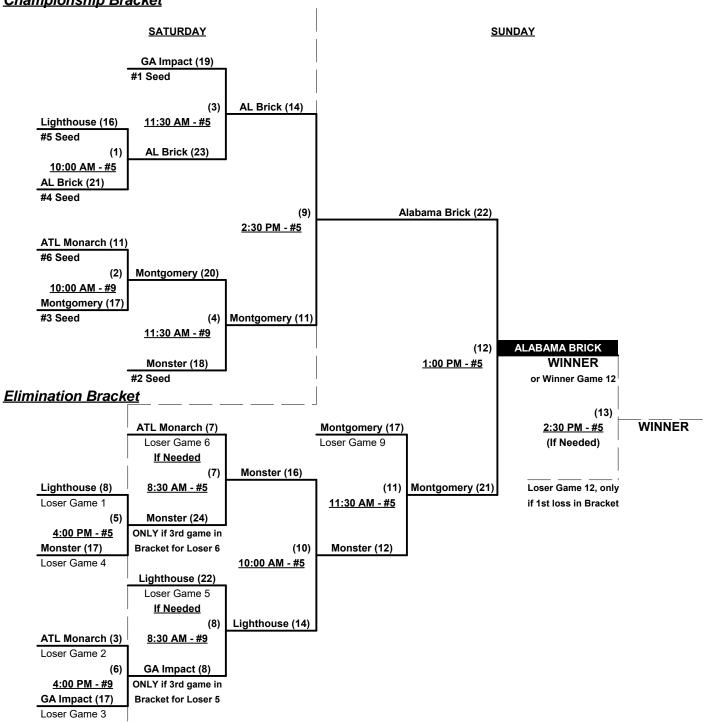

-game-guarantee bracket commencing Saturday morning • See Bracket for details

Format: Two (2) game Round Robin to seed 50-Major Three-game-guarantee bracket

Home Runs - Major = 6 per team per game, Outs

NOTE SSUSA Official Rulebook §9.5 (Retrieving Home Run Balls) will be strictly enforced.

Run Rules - 5 runs per ½ inning at bat (except open inning)

Time Limits - RR = 65 + open inn. • Bracket = 70 + open inn. • Championship game(s) = 7 innings full

Tie Breakers - Head to head (in full RR only), least runs allowed, run differential, coin toss

**Schedule Subject to Change at Discretion of Tournament and Field Directors** 



# SSUSA's Southern Championships 2016 Birmingham, Alabama August 12 - 14, 2016

Rev. 08/14/2016

## Men's 50+ Major Division • 6 Teams

### Championship Bracket





# SSUSA's Southern Championships 2016 Birmingham, Alabama August 14 - 16, 2016

Rev. 08/13/2016

## Men's 50/55+ Gold Division • 8 Teams

|   | <u>Win</u> | <u>Loss</u> |   |                            | <u>Win</u> | <u>Loss</u> |   |                          |
|---|------------|-------------|---|----------------------------|------------|-------------|---|--------------------------|
| _ | 0          | 3           | 1 | Atlanta Fifties (GA)       | 1          | 2           | 5 | Tennessee Connection     |
| _ | 2          | 1           | 2 | Kent Players/Magnolia (MS) | 1          | 2           | 6 | DT Express (TN)          |
|   | 2          | 1           | 3 | Major League Seniors (GA)  | 1          | 2           | 7 | J.R. Smith Trucking (AL) |
| • | 3          | 0           | 4 | D