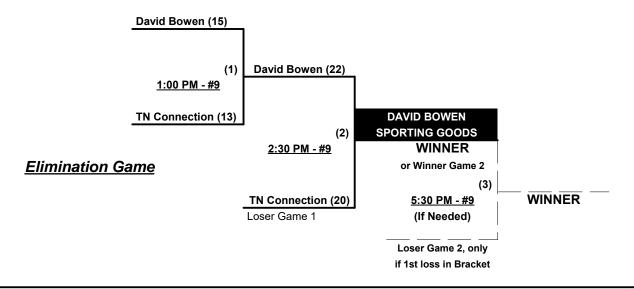

am per game, Outs

**NOTE** SSUSA Official Rulebook §9.5 (Retrieving Home Run Balls) will be strictly enforced.

Run Rules - 5 runs per ½ inning at bat (except open inning)

Time Limits - RR = 65 + open inn. • Bracket = 70 + open inn. • Championship game(s) = 7 innings full

Tie Breakers - Head to head (in full RR only), least runs allowed, run differential, coin toss

#### Schedule Subject to Change at Discretion of Tournament and Field Directors



# SSUSA's Southern Championships 2016 Birmingham, Alabama August 14 - 16, 2016

Rev. 08/14/2016

## Men's 50+ AAA Division • 3 Teams





# SSUSA's Southern Championships 2016 Birmingham, Alabama August 14 - 16, 2016

Rev. 08/14/2016

# Men's 55+ Major Division • 2 Teams

### **Championship Bracket**

#### **ALL GAMES ON SATURDAY AFTERNOON**



### Men's 55+ Silver Division • 3 Teams

#### **Championship Bracket**