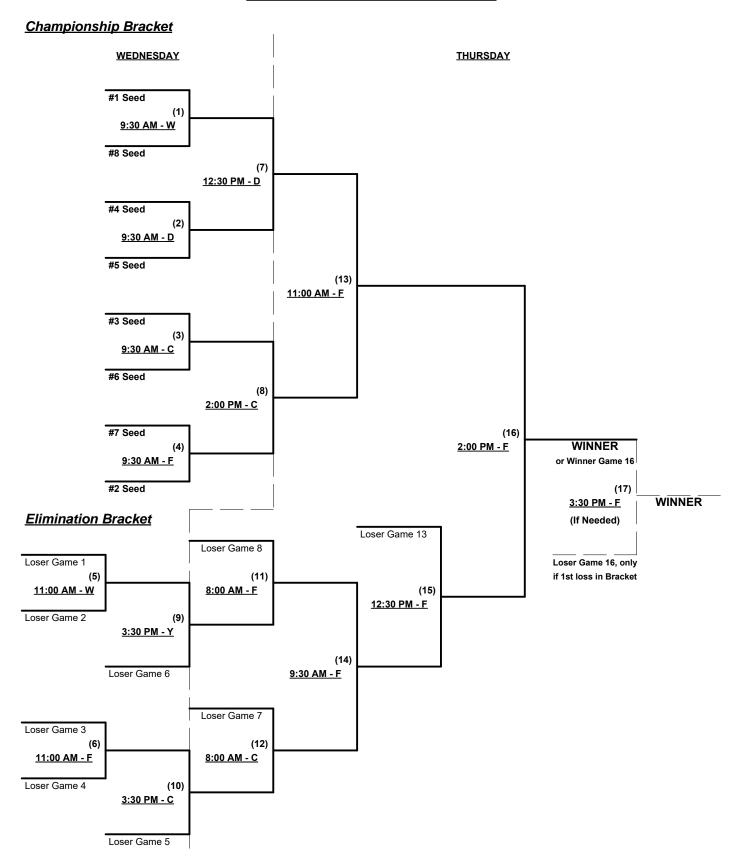

### Men's 70+ Silver Division - 10 Teams

| Win Loss |                             | Win Los | <u>ss</u>      |                           |
|----------|-----------------------------|---------|----------------|---------------------------|
| ,        | 1 Game On (CA)              |         | 6              | TNT (NV)                  |
|          | 2 Hooikaika Kinipopo (HI)   |         | <del>_</del> 7 | Triple Play 70 (CA)       |
|          | 3 Masters Marauders (BC)    |         | 8              | Yavapai Casino (AZ)       |
|          | 4 Scrap Iron 70 Red (CO)    |         | 9              | El Paso Nine-Elevens (TX) |
|          | 5 Southern California Crush |         | <u> </u>       | Git-R-Done 70 (CA)        |

# Tuesday • April 19, 2016 • Big League Dreams Sports Park • Las Vegas

Field address ▶ 3151 E. Washington Ave. - Las Vegas, NV 89101

| Time     | #  | Runs | Team Name                 | Field | #  | Runs | Team Name                   |
|----------|----|------|---------------------------|-------|----|------|-----------------------------|
| 9:00 AM  | 10 | §    | Git-R-Done 70 (CA)        | F     | 3  |      | Masters Marauders (BC)      |
| 9:00 AM  | 5  |      | Southern California Crush | Y     | 6  |      | TNT (NV)                    |
| 9:00 AM  | 1  |      | Game On (CA)              | Α     | 9  |      | § El Paso Nine-Elevens (TX) |
| 10:30 AM | 7  |      | Triple Play 70 (CA)       | F     | 2  |      | Hooikaika Kinipopo (HI)     |
| 10:30 AM | 6  |      | TNT (NV)                  | Υ     | 10 |      | § Git-R-Done 70 (CA)        |
| 10:30 AM | 9  | §    | El Paso Nine-Elevens (TX) | Α     | 5  |      | Southern California Crush   |
| 12:00 PM | 4  |      | Scrap Iron 70 Red (CO)    | F     | 7  |      | Triple Play 70 (CA)         |
| 12:00 PM | 3  |      | Masters Marauders (BC)    | Y     | 8  |      | Yavapai Casino (AZ)         |
| 12:00 PM | 2  |      | Hooikaika Kinipopo (HI)   | Α     | 1  |      | Game On (CA)                |
| 1:30 PM  | 10 | §    | Git-R-Done 70 (CA)        | F     | 4  |      | Scrap Iron 70 Red (CO)      |
| 1:30 PM  | 8  |      | Yavapai Casino (AZ)       | Υ     | 9  |      | § El Paso Nine-Elevens (TX) |

Teams #9-10 RECEIVE 5-Run equalizer and are VISITOR in games vs. Teams #1-8 §

#### BIG LEAGUE DREAMS FIELDS = (A)NGEL • (C)ROSLEY • (D)ODGER • (F)ENWAY • (W)RIGLEY • (Y)ANKEE

Seeding for 70-AAA Three-game-guarantee Bracket commencing Wednesday morning • See bracketfor details

Format: Mixed Round Robin to seed 70-AAA Division Three-Game-Guarantee Bracket

#### Men's 70+ AAA Division - 8 Teams

Rev. 04/15/2016