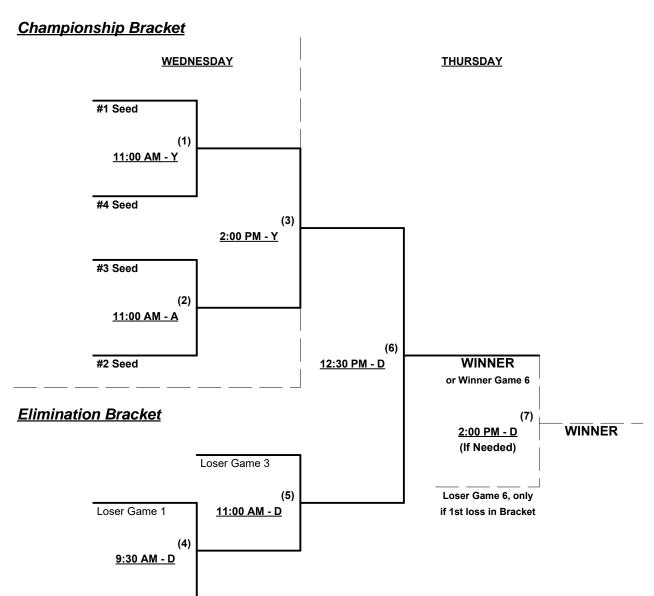

# Men's 70+ Major Plus Division - 4 Teams

| <u>Win</u> | <u>Loss</u> |                           | <u>Win</u> | Loss |   |                          |
|------------|-------------|---------------------------|------------|------|---|--------------------------|
|            | 1           | Omen 70 (CA)              |            |      | 3 | Tharaldson's (NV)        |
|            | 2           | Scrap Iron 70 Legacy (CO) |            |      | 4 | W.E. Ruth Realty 70 (WA) |

## Tuesday • April 19, 2016 • Big League Dreams Sports Park • Las Vegas

Field address ▶ 3151 E. Washington Ave. - Las Vegas, NV 89101

| Time    | # | Runs | Team Name                 | Field | # | Runs | Team Name                 |
|---------|---|------|---------------------------|-------|---|------|---------------------------|
| 1:30 PM | 1 |      | Omen 70 (CA)              | D     | 2 |      | Scrap Iron 70 Legacy (CO) |
| 1:30 PM | 4 |      | W.E. Ruth Realty 70 (WA)  | C     | 3 |      | Tharaldson's (NV)         |
| 3:00 PM | 2 |      | Scrap Iron 70 Legacy (CO) | D     | 4 |      | W.E. Ruth Realty 70 (WA)  |
| 3:00 PM | 3 |      | Tharaldson's (NV)         | С     | 1 |      | Omen 70 (CA)              |

# Wednesday • April 20, 2016 • Big League Dreams Sports Park • Las Vegas

| Time    | # | Runs | Team Name                 | Field | # | Runs | Team Name                |
|---------|---|------|---------------------------|-------|---|------|--------------------------|
| 8:00 AM | 2 |      | Scrap Iron 70 Legacy (CO) | W     | 3 |      | Tharaldson's (NV)        |
| 8:00 AM | 1 |      | Omen 70 (CA)              | D     | 4 |      | W.E. Ruth Realty 70 (WA) |

#### BIG LEAGUE DREAMS FIELDS = (A)NGEL • (C)ROSLEY • (D)ODGER • (F)ENWAY • (W)RIGLEY • (Y)ANKEE

Seeding for 70-Major+ Double Elimination Bracket commencing Wednesday morning • See bracket for details

Full (3-game) Game Round Robin to seed 70-Major+ Division Double Elimination Bracket Format:

#### **Championship Bracket**