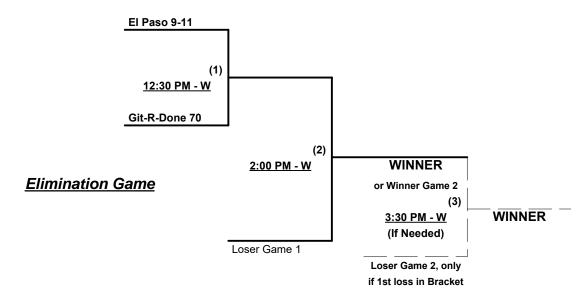

Teams #1-8 play Three-game-guarantee bracket for 70-AAA Championship

Teams #9-10 play Best 2 of 3 series for 70-AA Championship ON WEDNESDAY

Home Runs - Home Run Rule of LOWER rated team in game

AAA Rule = 3 per team per game, Outs

# Men's 70+ AA Division - 2 Teams