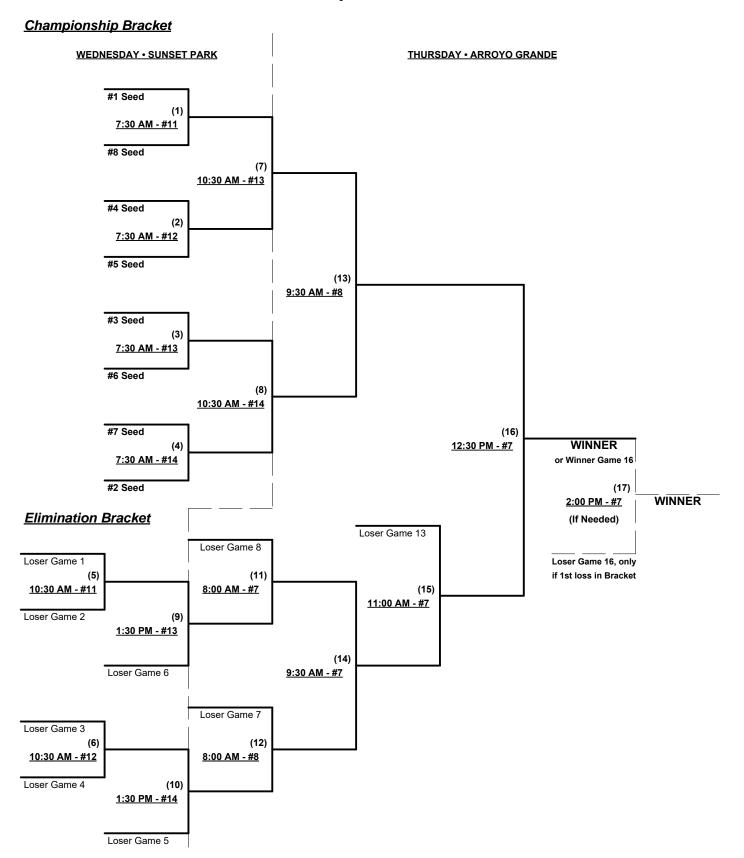

# Men's 70+ Major Division - 8 Teams

| W | <u>/in</u> | <u>Loss</u> |   |                        | <u>Win</u> | <u>Loss</u> |   |                        |
|---|------------|-------------|---|------------------------|------------|-------------|---|------------------------|
|   |            |             | 1 | Nick's Diner (AZ)      |            |             | 5 | Silver Sox (CA)        |
|   |            |             | 2 | Poncho's 70 (AZ)       |            |             | 6 | Top Gun 70 (CA)        |
|   |            |             | 3 | RWC State Roofing (CA) |            |             | 7 | Top Gun Swat (CA)      |
|   |            |             | 4 | Sidewinders II (AZ)    |            |             | 8 | Tri-State D-Backs (NM) |

# Tuesday • April 19, 2016 • Sunset Park Softball Complex • Las Vegas

Field address ▶ 2601 E. Sunset Rd. - Las Vegas, NV 89120

| Time     | # | Runs | Team Name              | Field | # | Runs | Team Name              |
|----------|---|------|------------------------|-------|---|------|------------------------|
| 11:00 AM | 3 |      | RWC State Roofing (CA) | 13    | 4 |      | Sidewinders II (AZ)    |
| 11:00 AM | 5 |      | Silver Sox (CA)        | 14    | 2 |      | Poncho's 70 (AZ)       |
| 12:30 PM | 2 |      | Poncho's 70 (AZ)       | 11    | 7 |      | Top Gun Swat (CA)      |
| 12:30 PM | 8 |      | Tri-State D-Backs (NM) | 12    | 6 |      | Top Gun 70 (CA)        |
| 12:30 PM | 1 |      | Nick's Diner (AZ)      | 13    | 3 |      | RWC State Roofing (CA) |
| 12:30 PM | 4 |      | Sidewinders II (AZ)    | 14    | 5 |      | Silver Sox (CA)        |
| 2:00 PM  | 7 |      | Top Gun Swat (CA)      | 11    | 8 |      | Tri-State D-Backs (NM) |
| 2:00 PM  | 6 |      | Top Gun 70 (CA)        | 12    | 1 |      | Nick's Diner (AZ)      |

Seeding for 70-Major Three-game-guarantee Bracket commencing Wednesday morning • See bracket for details

Format: Two (2) Game Round Robin to seed 70-Major Division Three-Game-Guarantee Bracket

Home Runs - Major Rule = 6 per team per game, outs

#### Men's 70+ Major Division - 8 Teams

Rev. 04/15/2016