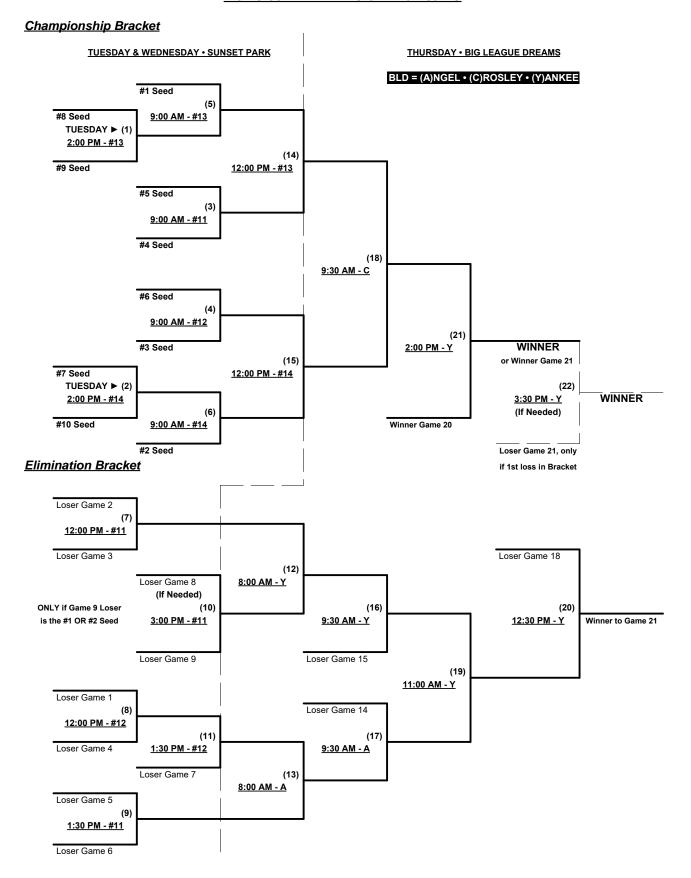

| 9  |      | So Cal Warriors (CA)         |

Seeding for 65-AAA Three-game-guarantee Bracket commencing TUESDAY afternoon • See bracket

Format: Two (2) Game Round Robin to seed 65-AAA Division Three-Game-Guarantee Bracket

Home Runs - AAA Rule = 3 per team per game, Outs

Time Limits - RR = 65 + open inn. • Bracket = 70 + open inn. • Championship game(s) = 7 innings full

NOTE SSUSA Official Rulebook §9.5 (Retrieving Home Run Balls) will be strictly enforced.

Tie Breakers - Head to head (in full RR only), least runs allowed, run differential, coin toss

Schedule Subject to Change at Discretion of Tournament and Field Directors



# LVSSA / SSUSA Southwest Championships 2016

Las Vegas and Henderson, Nevada April 19 - 21, 2016

#### Men's 65+ AAA Division - 10 Teams

Rev. 04/15/2016





Rev. 04/15/2016

### Men's 65+ AA Division - 6 Teams

| <u>Win</u> | Loss |   |                           | <u>Win</u> | Loss |   |                    |
|------------|------|---|---------------------------|------------|------|---|--------------------|
|            |      | 1 | Desert Heat (NV)          |            |      | 4 | Git-R-Done 65 (CA) |
|            |      | 2 | Duke City Dynamite (NM)   |            |      | 5 | Makua Alii (HI)    |
|            |      | 3 | Franklin Loan Center (CA) |            |      | 6 | The Sheriff (NV)   |

## Tuesday • April 19, 2016 • Arroyo Grande Softball Complex • Henderson

Field address ▶ 298 Arroyo Grande Blvd. - Henderson, NV 89015

| Time     | # | Runs | Team Name                 | Field | # | Runs | Team Name                 |
|---------