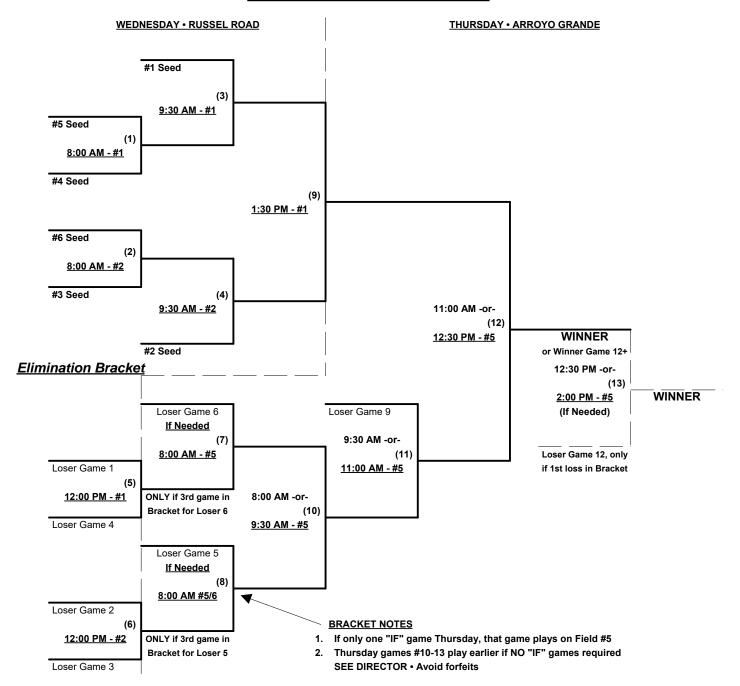

ne 65 (CA)        | 7     | 2 |      | Duke City Dynamite (NM)   |

Seeding for 65-AA Three-game-guarantee Bracket commencing Wednesday morning - See Bracket for details

Format: Two (2) Game Round Robin to seed 65-AA Division Three-Game-Guarantee Bracket

Home Runs - AA Rule = 1 per team per game, Outs

NOTE SSUSA Official Rulebook §9.5 (Retrieving Home Run Balls) will be strictly enforced.

Run Rules - Five (5) runs per ½ inning at bat (except open inning)

Time Limits - RR = 65 + open inn. • Bracket = 70 + open inn. • Championship game(s) = 7 innings full

Tie Breakers - Head to head (in full RR only), least runs allowed, run differential, coin toss

**Schedule Subject to Change at Discretion of Tournament and Field Directors** 



Rev. 04/15/2016

#### Men's 65+ AA Division - 6 Teams