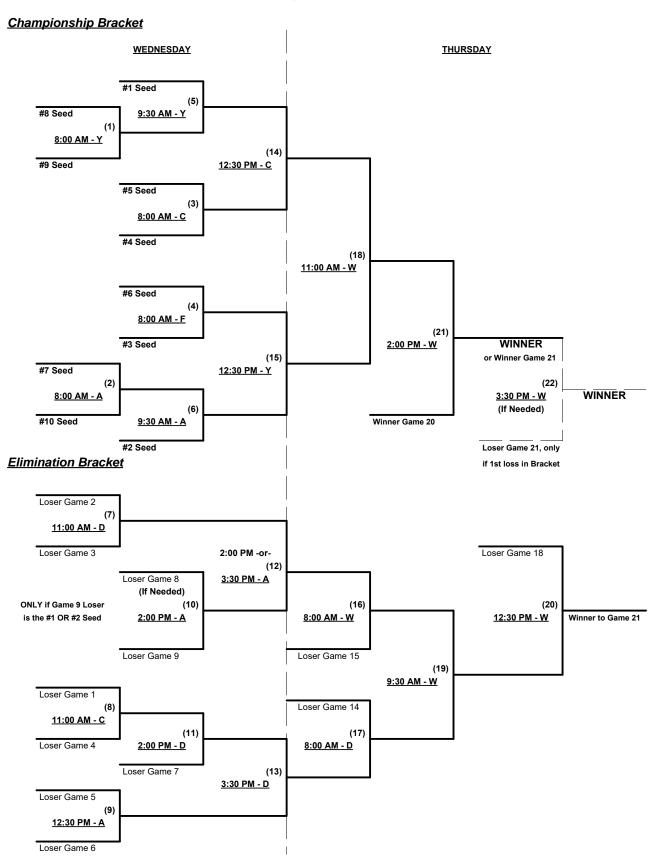

k §9.5 (Retrieving Home Run Balls) will be strictly enforced.

Run Rules - 5 runs per ½ inning at bat (except open inning)

Time Limits - RR = 65 + open inn. • Bracket = 70 + open inn. • Championship game(s) = 7 innings full

Tie Breakers - Head to head (in full RR only), least runs allowed, run differential, coin toss

#### **MAJOR PLUS RULES FOR BEST 2 OF 3 SERIES**

Home Runs - Major+ Rule = 9 per team per game, Outs

Run Rules - Major+ Rule: 7 runs per ½ inning at bat (except open inning)

Mercy Rule - Fifteen (15) runs after 5 innings

Schedule Subject to Change at Discretion of Tournament and Field Directors



Rev. 04/15/2016

# Men's 65+ Major Plus Division - 2 Teams

#### **Championship Bracket**





April 19 - 21, 2016

Rev. 04/15/2016

#### Men's 65+ Major Division - 10 Teams





Rev. 04/15/2016

### **Men's 65+ AAA Division - 10 Teams**

| Win Loss |                              | <u>Win</u> | Loss |    |                            |
|----------|------------------------------|------------|------|----|----------------------------|
| 1        | BRL 65's (UT)                |            |      | 6  | Over The Edge (CA)         |
| 2        | Fountain Valley Outlaws (CA) |            |      | 7  | Sacto. Islanders 65 (CA)   |
| 3        | KC Kids (KS)                 |            |      | 8  | S. Iron Diamonds 65 (CO)   |
| 4        | No Guts, No Glory (CA)       |            |      | 9  | So Cal Warriors (CA)       |
| 5        | OC Mustangs (CA)             |            |      | 10 | Specialists R. Estate (NV) |

### Tuesday • April 19, 2016 • Sunset Park Softba