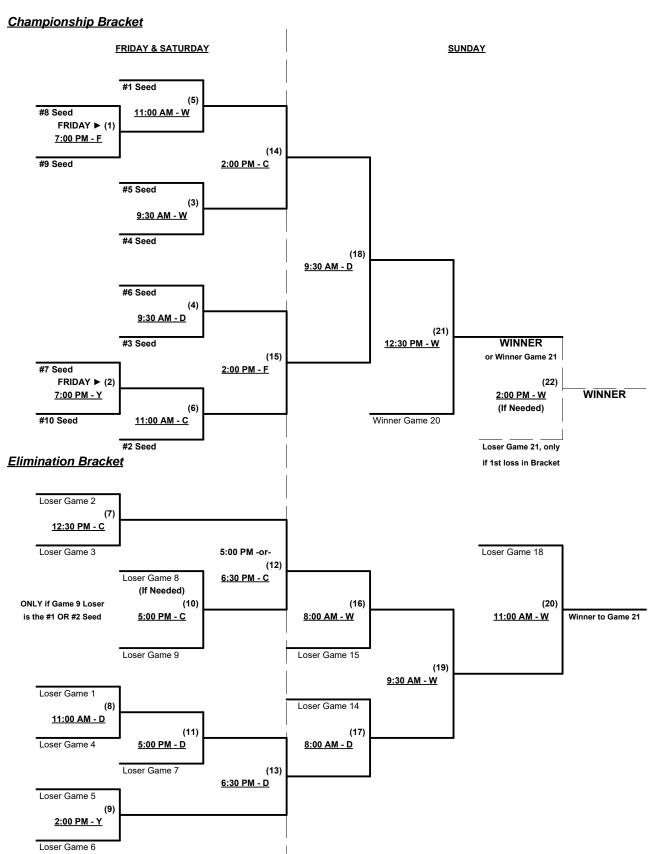

Seeding for 40-Major+ Three-game-guarantee Bracket commencing FRIDAY evening • See bracket for details

### BIG LEAGUE DREAMS FIELDS = (A)NGEL • (C)ROSLEY • (D)ODGER • (F)ENWAY • (W)RIGLEY • (Y)ANKEE

Format: Two (2) Game Round Robin to seed 40-Major+ Division Three-Game-Guarantee Bracket

Home Runs - Major+ Rule = 10 per team per game, outs

NOTE SSUSA Official Rulebook §9.5 (Retrieving Home Run Balls) will be strictly enforced.

Run Rules - 5 runs per ½ inning at bat (except open inning)

Time Limits - RR = 65 + open inn. • Bracket = 70 + open inn. • Championship game(s) = 7 innings full

Tie Breakers - Head to head (in full RR only), least runs allowed, run differential, coin toss

Schedule Subject to Change at Discretion of Tournament and Field Directors