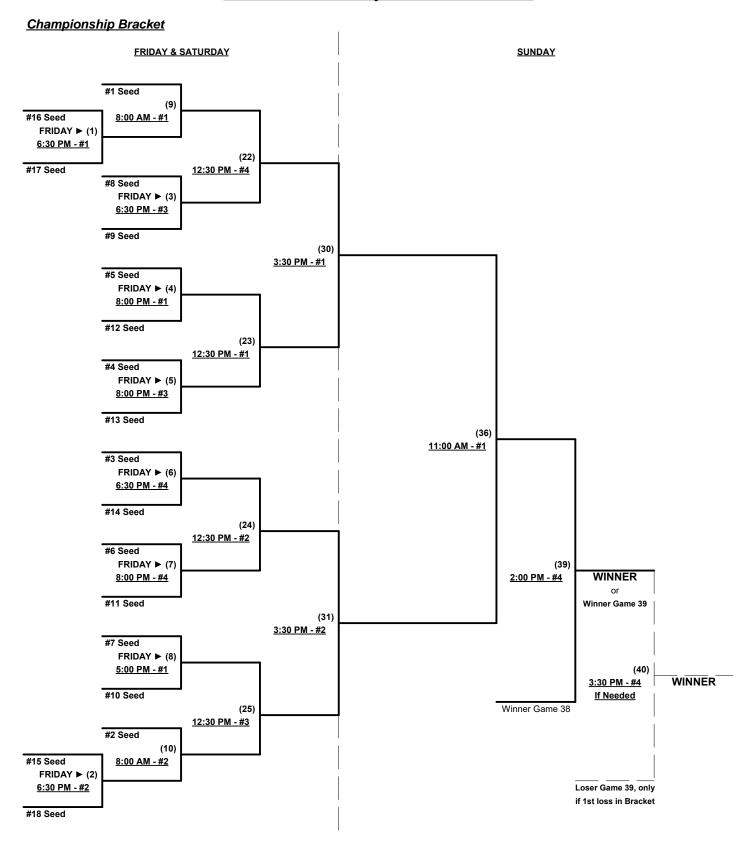

Seeding for 40-Major Three-game-guarantee Bracket commencing FRIDAY evening • See bracket for details

Format: Two (2) Game Round Robin to seed 40-Major Division Three-Game-Guarantee Bracket

Home Runs - Major Rule = 8 per team per game, outs

NOTE SSUSA Official Rulebook §9.5 (Retrieving Home Run Balls) will be strictly enforced.

Run Rules - 5 runs per ½ inning at bat (except open inning)

Time Limits - RR = 65 + open inn. • Bracket = 70 + open inn. • Championship game(s) = 7 innings full

Tie Breakers - Head to head (in full RR only), least runs allowed, run differential, coin toss

Schedule Subject to Change at Discretion of Tournament and Field Directors