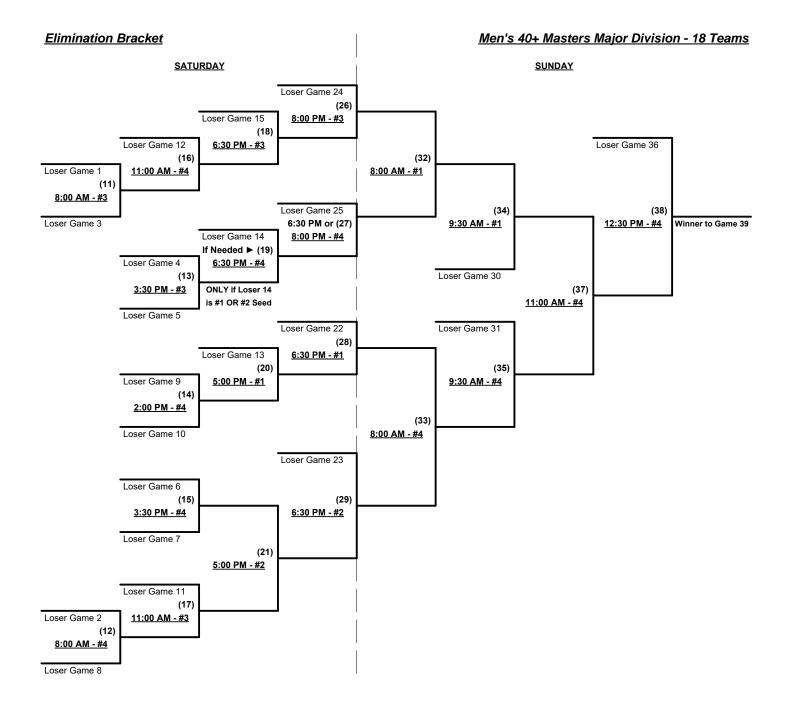

## Men's 40+ Masters Major Division - 18 Teams

Seeding for 40-Major Three-game-guarantee Bracket commencing FRIDAY evening • See bracket for details

Format: Two (2) Game Round Robin to seed 40-Major Division Three-Game-Guarantee Bracket

Home Runs - Major Rule = 8 per team per game, outs

NOTE SSUSA Official Rulebook §9.5 (Retrieving Home Run Balls) will be strictly enforced.

Run Rules - 5 runs per ½ inning at bat (except open inning)

Time Limits - RR = 65 + open inn. • Bracket = 70 + open inn. • Championship game(s) = 7 innings full

Tie Breakers - Head to head (in full RR only), least runs allowed, run differential, coin toss

Schedule Subject to Change at Discretion of Tournament and Field Directors