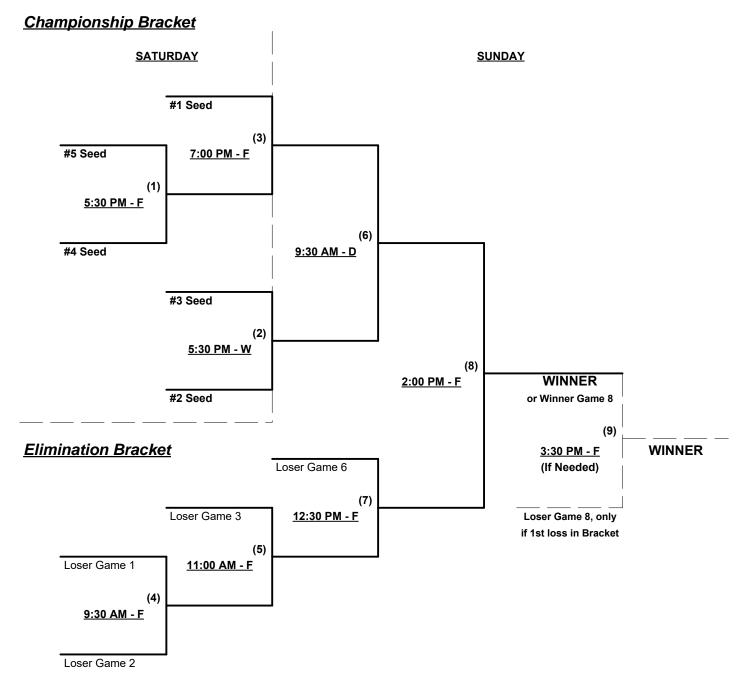

#### BIG LEAGUE DREAMS FIELDS = (D)ES MOINES • (F)ENWAY • (P)AWTUCKETT • (W)RIGLEY • (Y)ANKEE

Seeding for 40-Masters Major+ Double Elimination Bracket commencing Saturday afternoon - See Bracket

Format: Two (2) game Round Robin to seed 40-Major+ Double Elimination Bracket