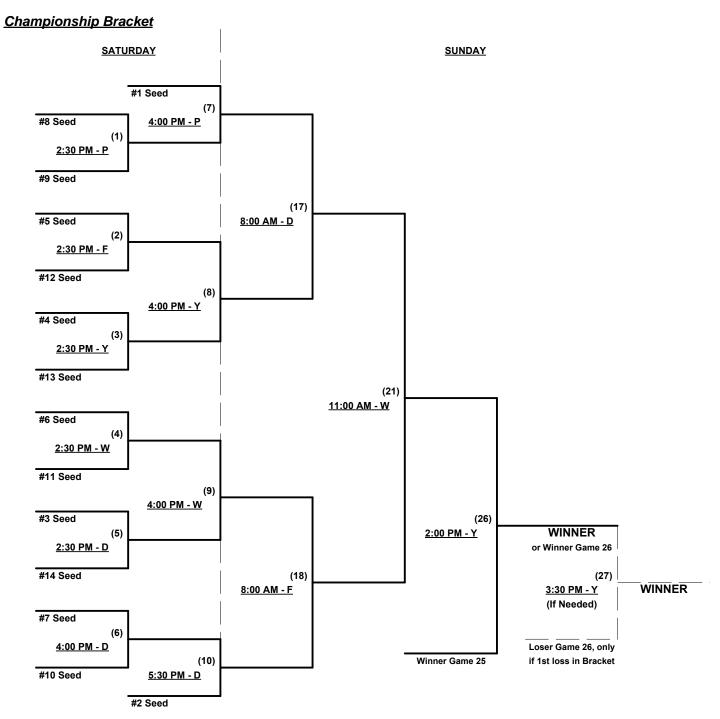

#### BIG LEAGUE DREAMS FIELDS = (D)ES MOINES • (F)ENWAY • (P)AWTUCKETT • (W)RIGLEY • (Y)ANKEE

§ Team #14 RECEIVES 5-Run equalizer in ALL games (INCLUDING bracket) and is VISITOR

Seeding for 40-Masters Gold Double Elimination Bracket commencing Saturday afternoon - See Bracket