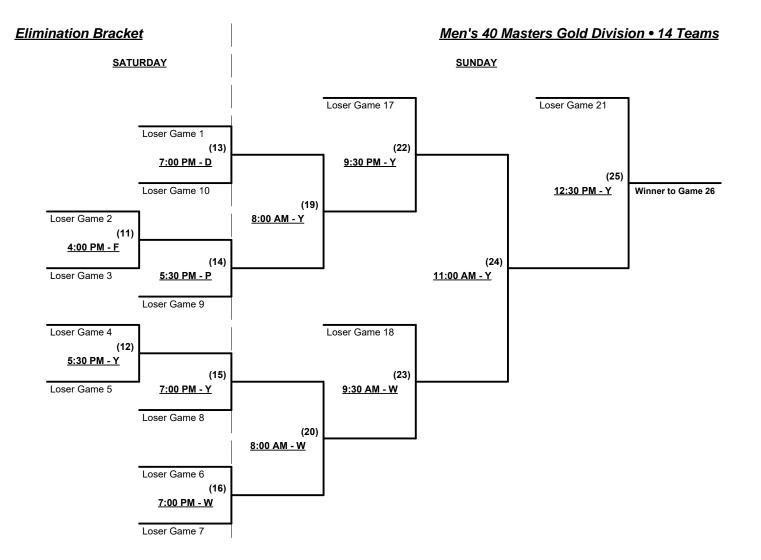

#### BIG LEAGUE DREAMS FIELDS = (D)ES MOINES • (F)ENWAY • (P)AWTUCKETT • (W)RIGLEY • (Y)ANKEE

§ Team #14 RECEIVES 5-Run equalizer in ALL games (INCLUDING bracket) and is VISITOR

Seeding for 40-Masters Gold Double Elimination Bracket commencing Saturday afternoon - See Bracket