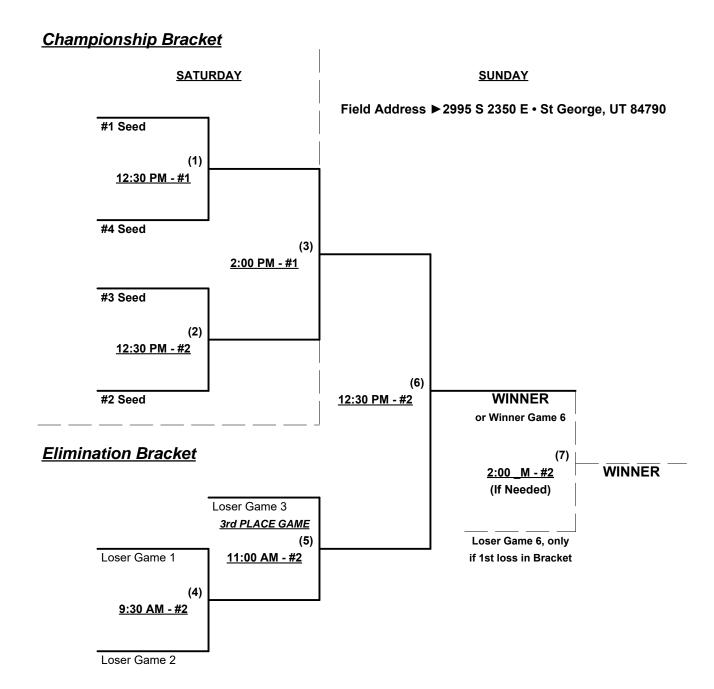

## Men's 50+ AA Division • 2 Teams

## **Championship Bracket**

Field Address ►1890 W 2000 N • St George, UT 84770

Rev. 03/21/2016