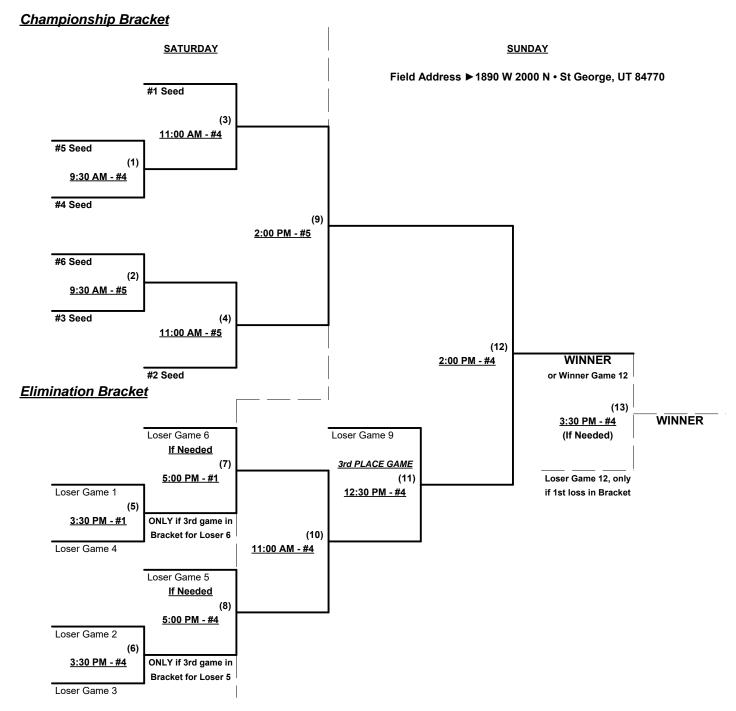

#### Men's 50+ Major Division • 6 Teams

Rev. 03/21/2016

#### Seeding for 55-Platinum Three-game-guarantee Bracket commencing Saturday morning • See Bracket for details

Format: Two (2) game Round Robin to seed 55-Platinum Three-game-guarantee bracket

ONE Awards set • Top finishing 55-Major earns 1st Place Awards, Ring option and T.O.C. bid

Format: Mixed two (2) game Round Robin to seed 55-AAA Three-game-guarantee bracket

Teams #1-2 play Best 2 of 3 Series for 50-AA Champoionship ON SATURDAY

Teams #3-10 play Three-game-guarantee bracket for 55-AAA Championship