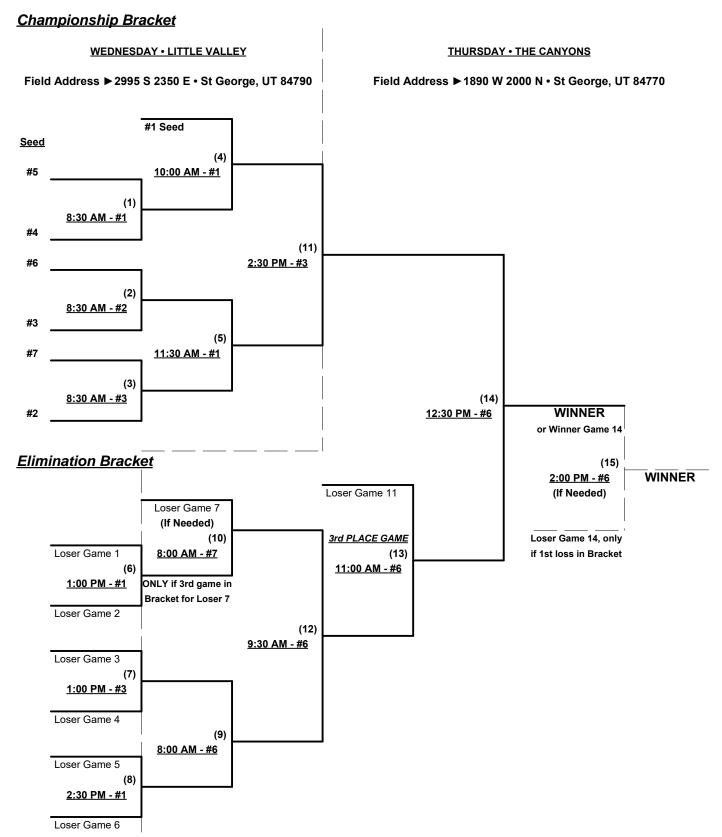

## Men's 65+ Major Division • 7 Teams

| <u>Win</u> | <u>Loss</u> |   |                            | <u>Win</u> | <u>Loss</u> |   |                        |
|------------|-------------|---|----------------------------|------------|-------------|---|------------------------|
|            | 1           | 1 | Arizona Ancient            |            |             | 5 | Runner Blue (UT)       |
|            |             | 2 | H. Desert Roadrunners (NM) |            |             | 6 | Scrap Iron/Phiten (CO) |
|            |             | 3 | Marauders (CA)             |            |             | 7 | SoCal Gusto (CA)       |
|            |             | 1 | D & D 65'c (CA)            |            | •           | • |                        |

Rev. 03/23/2016

#### Men's 65+ Major Division • 7 Teams

March 29 - 31, 2016

Rev. 03/23/2016