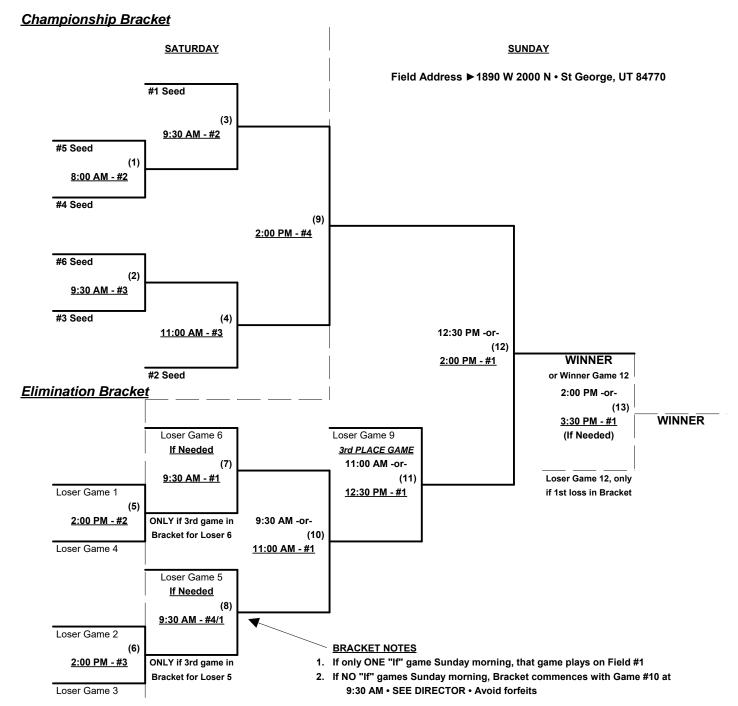

## **Men's 50+ Major Division • 6 Teams**

| <u>Win</u> | <u>Loss</u> |   |                       | <u>Loss</u> |  |   |                            |
|------------|-------------|---|-----------------------|-------------|--|---|----------------------------|
|            |             | 1 | Arizona Old School 50 |             |  | 4 | Phoenix Bulldawgz (AZ)     |
|            |             | 2 | Code Blue (UT)        |             |  | 5 | S. Iron/Nestle Waters (CO) |
|            |             | 3 | Grants Posse 50 (CA)  |             |  | 6 | Texas Bulls 50's           |

NOTE: St. George is on Mountain Time • One hour ahead of Pacific Time • 10:00 AM (MDT) = 9:00 AM (PDT)

Seeding for 50-Major Three-game-guarantee Bracket commencing Saturday morning • See Bracket for details

#### Men's 50+ Major Division • 6 Teams

Rev. 03/21/2016