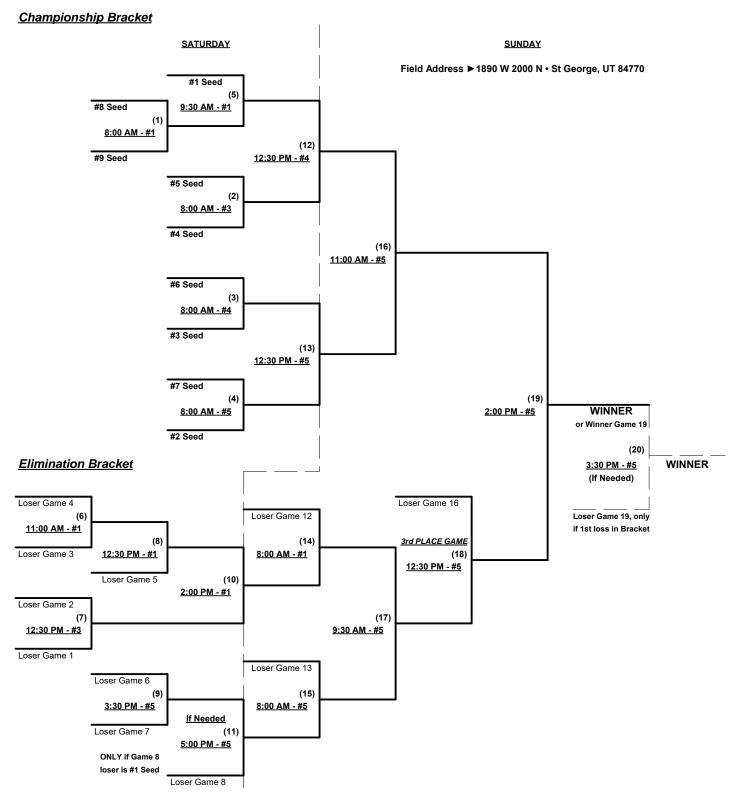

#### Men's 55+ AAA Division • 8 Teams **Championship Bracket SATURDAY SUNDAY** Field Address ▶1890 W 2000 N • St George, UT 84770 #1 Seed (1) 8:00 AM - #6 #8 Seed (7) 11:00 AM - #7 #4 Seed (2) 8:00 AM - #7 #5 Seed (13)11:00 AM - #2 #3 Seed (3) 9:30 AM - #6 #6 Seed (8) 12:30 PM - #7 #7 Seed (16) (4) 2:00 PM - #2 WINNER 9:30 AM - #7 or Winner Game 16 #2 Seed (17) WINNER 3:30 PM - #2 Elimination Bracket (If Needed) Loser Game 13 Loser Game 8 Loser Game 1 Loser Game 16, only (11) 3rd PLACE GAME if 1st loss in Bracket (5) 11:00 AM - #6 8:00 AM - #2 (15)12:30 PM - #2 Loser Game 2 (9) 2:00 PM - #7 (14)Loser Game 6 9:30 AM - #2 Loser Game 7 Loser Game 3 (12)(6) 12:30 PM - #6 8:00 AM - #4 Loser Game 4 (10)2:00 PM - #6