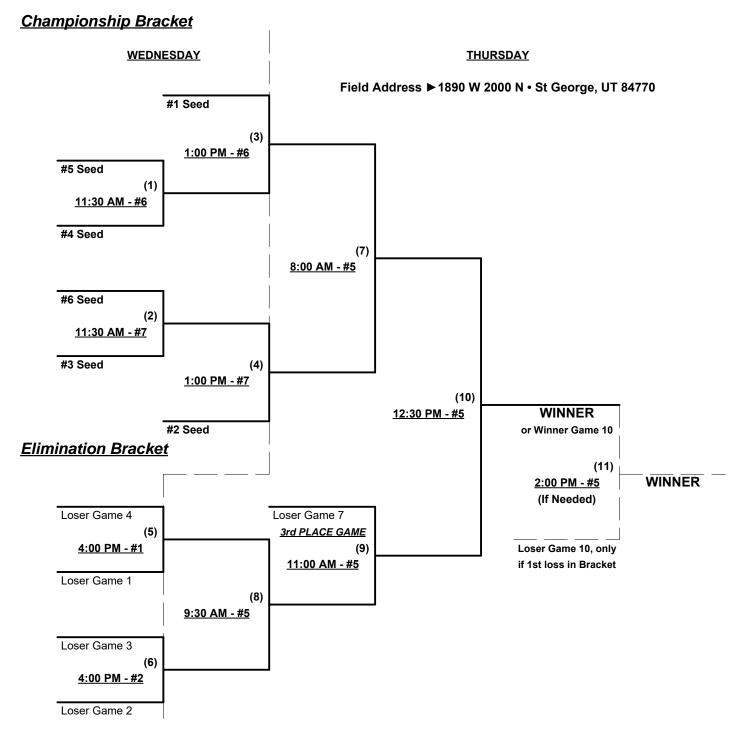

#### Men's 55+ AAA Division • 8 Teams **Championship Bracket SATURDAY SUNDAY** Field Address ▶1890 W 2000 N • St George, UT 84770 #1 Seed (1) 8:00 AM - #6 #8 Seed (7) 11:00 AM - #7 #4 Seed (2) 8:00 AM - #7 #5 Seed (13)11:00 AM - #2 #3 Seed (3) 9:30 AM - #6 #6 Seed (8) 12:30 PM - #7 #7 Seed (16) (4) 2:00 PM - #2 WINNER 9:30 AM - #7 or Winner Game 16 #2 Seed (17) WINNER 3:30 PM - #2 Elimination Bracket (If Needed) Loser Game 13 Loser Game 8 Loser Game 1 Loser Game 16, only (11) 3rd PLACE GAME if 1st loss in Bracket (5) 11:00 AM - #6 8:00 AM - #2 (15)12:30 PM - #2 Loser Game 2 (9) 2:00 PM - #7 (14)Loser Game 6 9:30 AM - #2 Loser Game 7 Loser Game 3 (12)(6) 12:30 PM - #6 8:00 AM - #4 Loser Game 4 (10)2:00 PM - #6

Rev. 03/21/2016