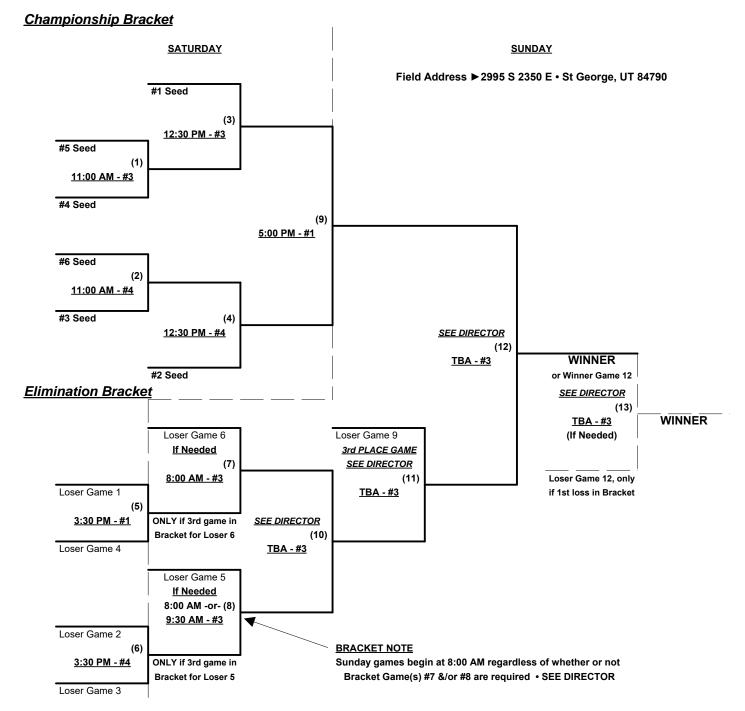

#### Men's 50+ AAA Division • 6 Teams

Rev. 03/21/2016

NOTE: St. George is on Mountain Time • One hour ahead of Pacific Time • 10:00 AM (MDT) = 9:00 AM (PDT)

Seeding for 50-AAA Three-game-guarantee Bracket commencing Saturday morning • See Bracket for details

Format: Two (2) game Round Robin to seed 50-AAA Three-game-guarantee bracket

Home Runs - AAA = 3 per team per game, Outs

NOTE SSUSA Official Rulebook §9.5 (Retrieving Home Run Balls) will be strictly enforced.