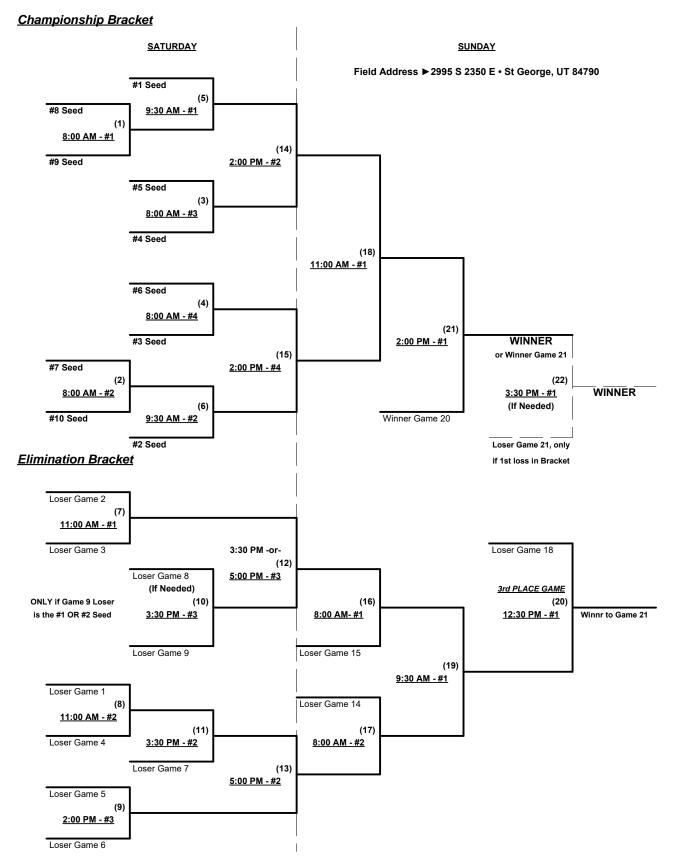

#### Men's 55+ AAA Division • 8 Teams **Championship Bracket SATURDAY SUNDAY** Field Address ▶1890 W 2000 N • St George, UT 84770 #1 Seed (1) 8:00 AM - #6 #8 Seed (7) 11:00 AM - #7 #4 Seed (2) 8:00 AM - #7 #5 Seed (13)11:00 AM - #2 #3 Seed (3) 9:30 AM - #6 #6 Seed (8) 12:30 PM - #7 #7 Seed (16) (4) 2:00 PM - #2 WINNER 9:30 AM - #7 or Winner Game 16 #2 Seed (17) WINNER 3:30 PM - #2 Elimination Bracket (If Needed) Loser Game 13 Loser Game 8 Loser Game 1 Loser Game 16, only (11) 3rd PLACE GAME if 1st loss in Bracket (5) 11:00 AM - #6 8:00 AM - #2 (15)12:30 PM - #2 Loser Game 2 (9) 2:00 PM - #7 (14)Loser Game 6 9:30 AM - #2 Loser Game 7 Loser Game 3 (12)(6) 12:30 PM - #6 8:00 AM - #4 Loser Game 4 (10)2:00 PM - #6

Rev. 03/21/2016