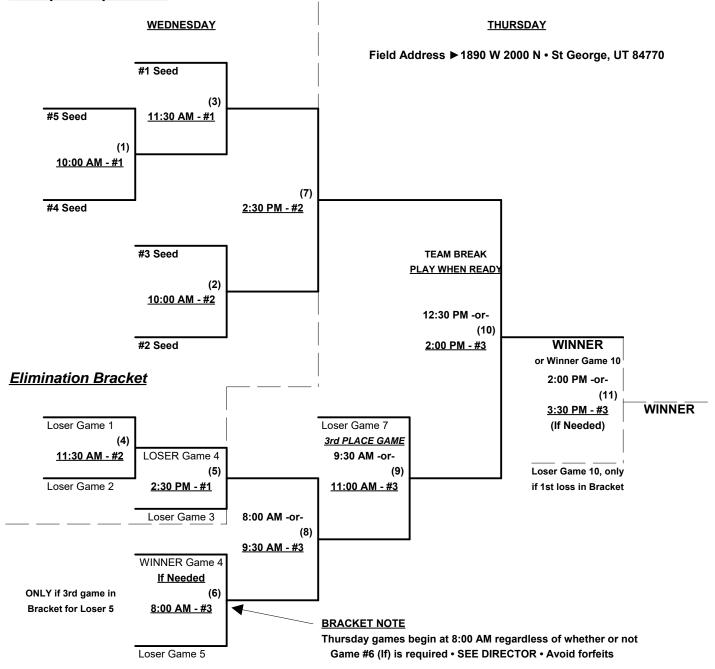

### Men's 70+ Major+ Division • 3 Teams

#### Championship Bracket

### Men's 70+ Major Division • 2 Teams

Rev. 03/23/2016