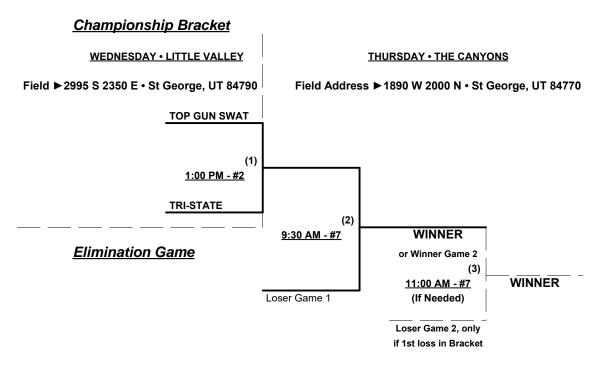

### Men's 70+ Major+ Division • 3 Teams

#### Championship Bracket

ONE Awards set  ${\scriptstyle \bullet}$  Top finishing 70-AAA earns 1st Place Awards, Ring option and TOC bid

If Team #1 wins, they earn 2nd Place Awards, Ring option and TOC bid in 65-AA

Teams #7-8 play Best 2 of 3 Series for 70-AA Championship