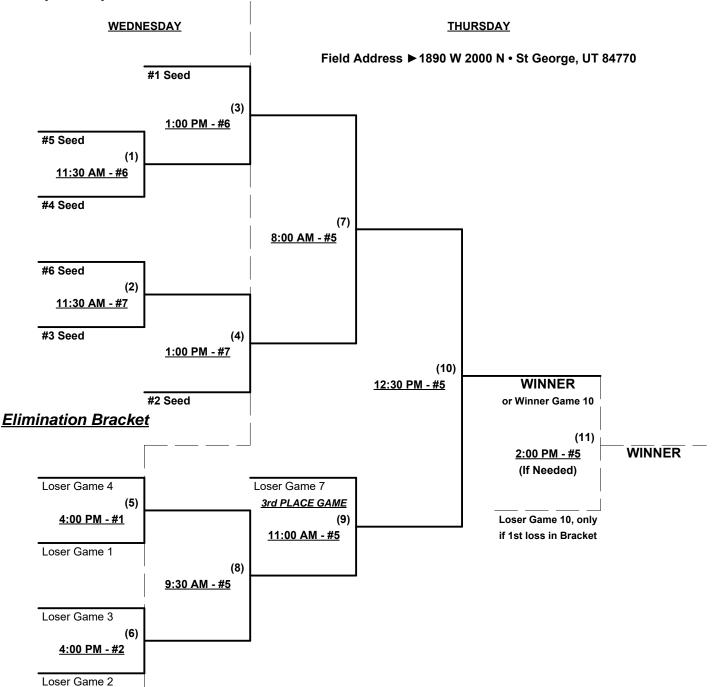

### Men's 65/70+ Silver Division • 6 Teams

### Championship Bracket

Rev. 03/23/2016