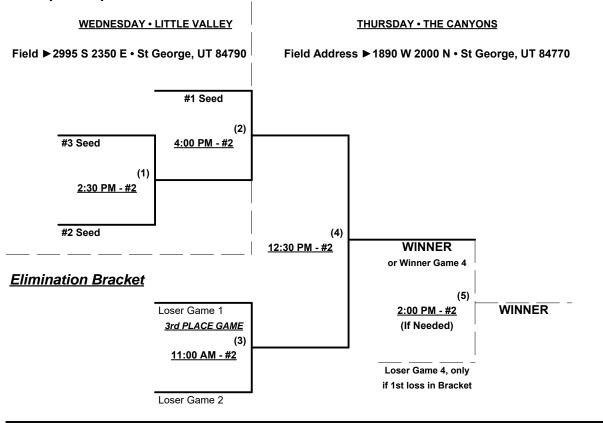

### Men's 70+ Major+ Division • 3 Teams

#### Championship Bracket

### Men's 70+ Major Division • 2 Teams

Rev. 03/23/2016