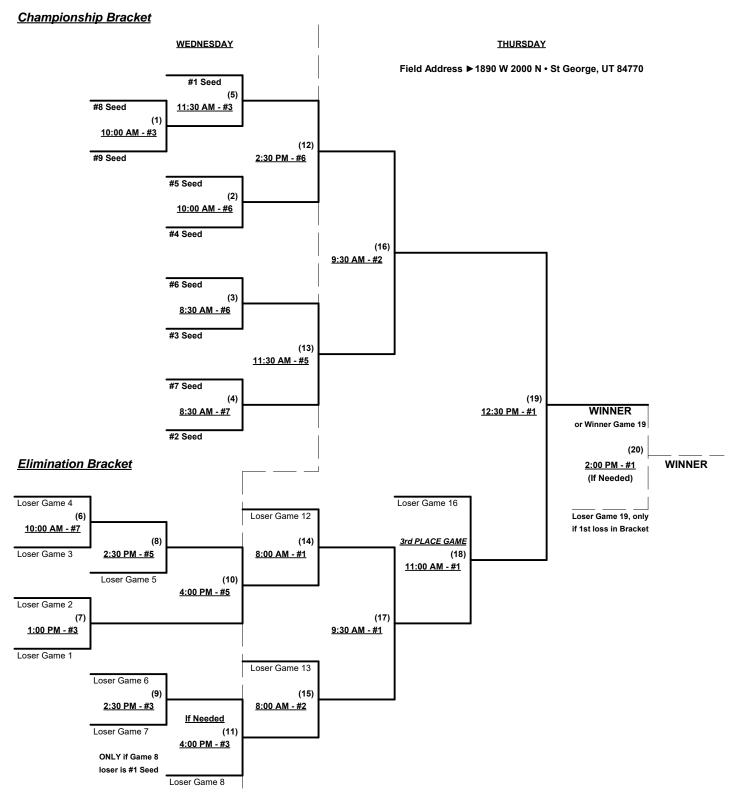

#### Seeding for 65-AAA Three-game-guarantee Bracket commencing Wednesday morning • See Bracket for details

Two (2) game Round Robin to seed 65-AAA Three-game-guarantee bracket Format:

Home Runs - AAA = 3 per team per game, Outs

NOTE SSUSA Official Rulebook §9.5 (Retrieving Home Run Balls) will be strictly enforced.

Run Rules - 5 runs per ½ inning at bat (except open inning)

Time Limits - RR = 65 + open inn. • Bracket = 70 + open inn. • Championship game(s) = 7 innings full

Tie Breakers - Head to head (in full RR only), least runs allowed, run differential, coin toss

Schedule Subject to Change at Discretion of Tournament and Field Directors