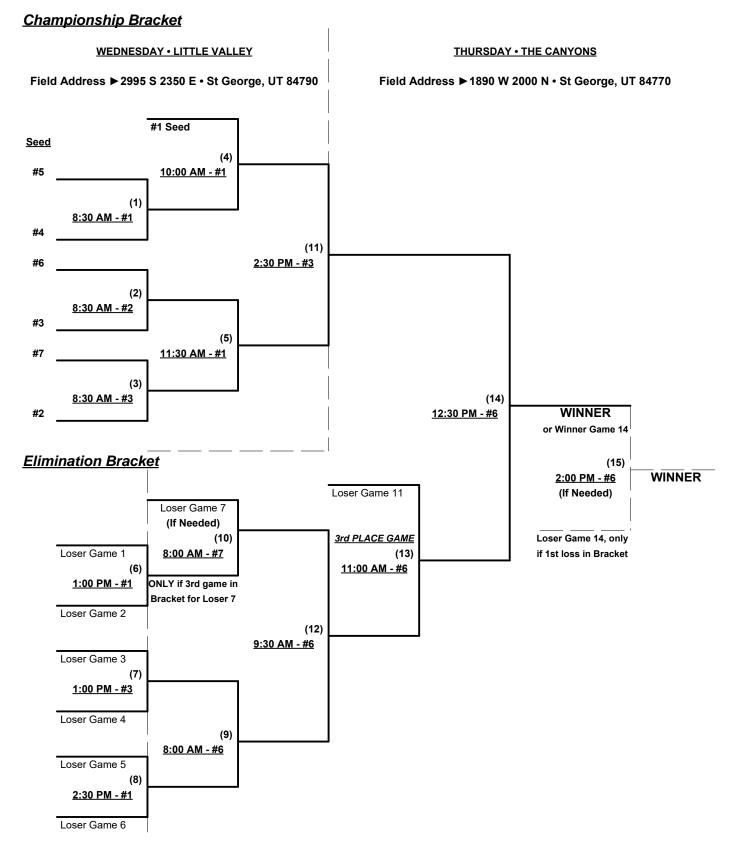

NOTE: St. George, UT is on Mountain Time • One hour ahead of Pacific Time • 10:00 AM (MDT) = 9:00 AM (PDT)

Seeding for 65-Major Three-game-guarantee Bracket commencing Wednesday morning • See Bracket for details

Format: Two (2) game Round Robin to seed 65-Major Three-game-guarantee bracket

Home Runs - Major = 6 per team per game, Outs

NOTE SSUSA Official Rulebook §9.5 (Retrieving Home Run Balls) will be strictly enforced.

Run Rules - 5 runs per ½ inning at bat (except open inning)

Time Limits - RR = 65 + open inn. • Bracket = 70 + open inn. • Championship game(s) = 7 innings full

Tie Breakers - Head to head (in full RR only), least runs allowed, run differential, coin toss

Schedule Subject to Change at Discretion of Tournament and Field Directors