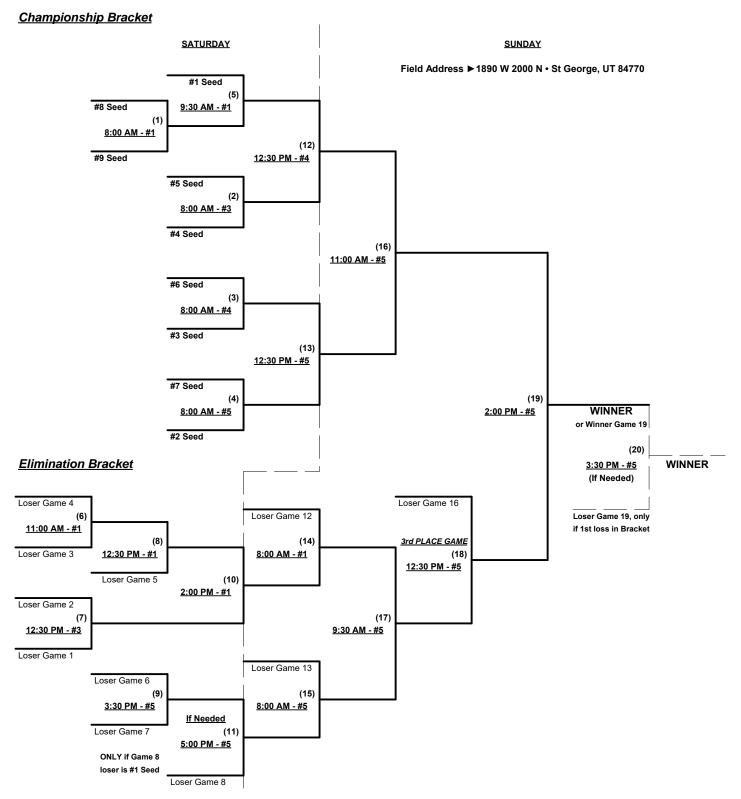

#### Men's 55+ Platinum Division • 9 Teams

| <u>Win</u> Loss |                                | <u>Win</u> Loss |                         |
|-----------------|--------------------------------|-----------------|-------------------------|
|                 | 1 S.I./R. Mtn. Thunder 55 (CO) |                 | 6 Grant's Posse II (CA) |
|                 | . 2 Arizona Legends            |                 | 7 L.A.F. 55 (CA)        |
|                 | 3 Arizona Old School 55        |                 | 8 So Cal 55 (CA)        |
|                 | 4 D&K Tradition (CA)           |                 | 9 Tucson Bandits (AZ)   |
|                 | 5 Doubleplay Classic (CA)      |                 |                         |

<sup>§</sup> Team #1 GIVES 5-Run OR 11-Defensive-player equalizer in ALL games and is HOME team

NOTE: St. George is on Mountain Time • One hour ahead of Pacific Time • 10:00 AM (MDT) = 9:00 AM (PDT)

Seeding for 55-Platinum Three-game-guarantee Bracket commencing Saturday morning • See Bracket for details

Format: Two (2) game Round Robin to seed 55-Platinum Three-game-guarantee bracket

ONE Awards set • Top finishing 55-Major earns 1st Place Awards, Ring option and T.O.C. bid

If Team #1 wins, they earn 2nd Place Awards, Ring option and T.O.C bid

Tie Breakers - Head to head (in full RR only), least runs allowed, run differential, coin toss

Schedule Subject to Change at Discretion of Tournament and Field Directors

#### SSUSA's Spring World Championships 2016 St. George, Utah April 1 - 3, 2016

Rev. 03/23/2016

#### Men's 55+ Platinum Division • 9 Teams