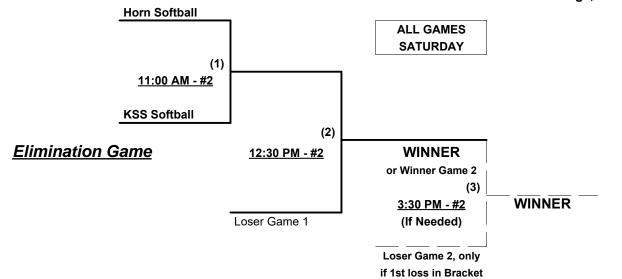

# SSUSA's Spring World Championships 2016 St. George, Utah April 1 - 2, 2016

Rev. 03/21/2016

## Men's 50+ AA Division • 2 Teams

### **Championship Bracket**

Field Address ►1890 W 2000 N • St George, UT 84770