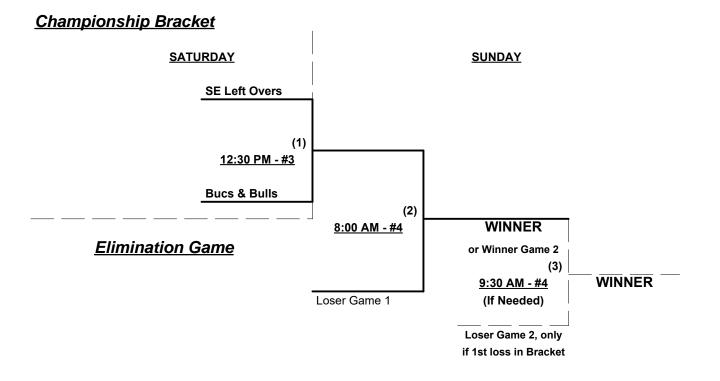

# Men's 75+ Platinum Division • 2 Teams

Rev. 04/03/2016

### Men's 70/75+ Platinum Division • 4 Teams

| <u>Win</u> | Loss |   | <u>70-Major+</u>    | <u>Win</u> | Los | 5   | 75-Platinum               |
|------------|------|---|---------------------|------------|-----|-----|---------------------------|
|            |      | 1 | 4:13/AMR South (FL) |            |     | _ 3 | Southeast Left-Overs (GA) |
|            |      | 2 | Venom (FL)          |            |     | _ 4 | Bucs and Bulls 75's (FL)  |

**§** Teams #1-2 GIVE 5-Run equalizer in games vs. Team #3 and are HOME team

 $\P$  Teams #1-2 GIVE 7-Run equalizer in game vs. Team #4 and are HOME team

£ Team #3 GIVES 5-Run equalizer in ALL games vs,. Team #4 and is HOME team

Format: Full (3-game) EXHIBITION Round Robin prior to Best 2 of 3 Championship Series

Teams #1-2 play Best 2 of 3 Series for 70-Major+ Championship

Teams #3-4 play Best 2 of 3 Series for 75-Platinum Championship