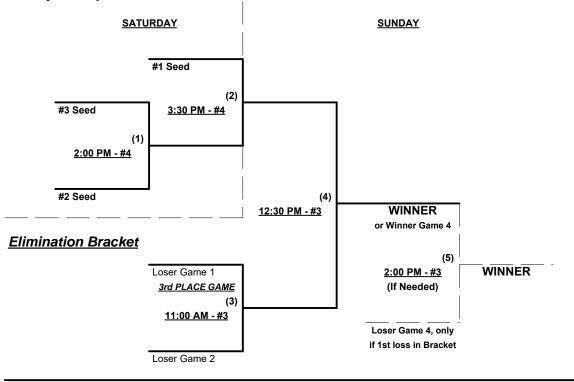

Home Run rule of LOWER rated team in game

50-Major+ = 9 per team per game, Outs 50-Major = 6 per team per game, Outs

**NOTE** SSUSA Official Rulebook §9.5 (Retrieving Home Run Balls) will be strictly enforced.

Run Rules - Runs per inning rule of LOWER rated team in game

Major+ = 7 runs per  $\frac{1}{2}$  inning at bat (except open inning)

Major = 5 runs per  $\frac{1}{2}$  inning at bat (except open inning)

Mercy Rule - 15 Runs after 5 innings (in Major+ vs. Major+ games ONLY)

Time Limits - RR = 65 + open inn. • Bracket = 70 + open inn. • Championship game(s) = 7 innings full

Tie Breakers - Head to head (in full RR only), least runs allowed, run differential, coin toss



April 8 - 10, 2016

Rev. 04/03/2016

#### Men's 50+ Major Plus Division • 3 Teams

#### Championship Bracket



### Men's 50+ Major Division • 3 Teams





Rev. 04/03/2016

### Men's 55/60/65+ Gold Division • 7 Teams

| <u>Win</u> | Loss |   | <u>55/60-Platinum</u>     | <u>Win</u> | Loss |   | <u>55/60/65-Gold</u> |
|------------|------|---|---------------------------|------------|------|---|----------------------|
|            |      | 1 | CKM Wealth Mgmt. (FL)     |            |      | 4 | Ballbusters (FL)     |
|            |      | 2 | Team Impact (FL)          |            |      | 5 | GAP Sports 55 (FL)   |
|            |      | 3 | Hollis Appraisals 60 (FL) |            |      | 6 | Silver Rays 60 (FL)  |
|            |      |   |                           |            |      | 7 | Team Florida 65 (FL) |

### Friday • April 8, 2016 • Auburndale Sports Complex • Winter Haven

Field Address