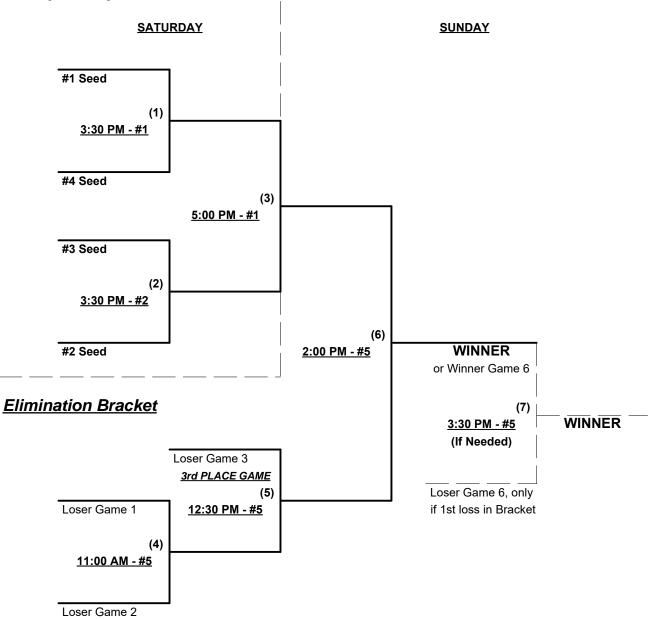

r 55/60/65-Gold Championship

ONE Awards set • Top finishing 55-AAA team earns 2017 T.O.C. bid.

NOTE Teams #1, #6-7 must WIN brackets for 1st place awards and 2017 T.O.C. bid

Home Runs - Home Run rule of LOWER rated team in game

- Major = 6 per team per game, Outs AAA = 3 per team per game, Outs
- NOTE SSUSA Official Rulebook §9.5 (Retrieving Home Run Balls) will be strictly enforced.
- Run Rules 5 runs per  $\frac{1}{2}$  inning at bat (except open inning)

Time Limits - RR = 65 + open inn. • Bracket = 70 + open inn. • Championship game(s) = 7 innings full

Tie Breakers - Head to head (in full RR only), least runs allowed, run differential, coin toss



Rev. 04/03/2016

# Men's 55/60+ Platinum Division • 3 Teams

### Championship Bracket





Rev. 04/03/2016

### Championship Bracket





Rev. 04/03/2016

5 Slug-A-Bug (FL) 6 Team Flagler (FL)

7 Storm/Bud Light 65 (FL)

### Men's 60/65+ AAA Division • 7 Teams

| <u>Win</u> | <u>Loss</u> |   |                            | <u>Win</u> | <u>Loss</u> |
|------------|-------------|---|----------------------------|------------|-------------|
|            |             | 1 | Acousti (FL)               |            |             |
|            |             | 2 | Cardiac Kids (FL)          |            |             |
|            |             | 3 | Jerry's/Crosscut 60's (FL) |            |             |
|            |             | 4 | Pompano Crush 60's (FL)    |            |             |

### Friday • April 8, 2016 • Auburndale Sports Complex • Winter Haven

Field Address ► 299 Florida Citrus Blvd. • Winter Haven, FL 33880