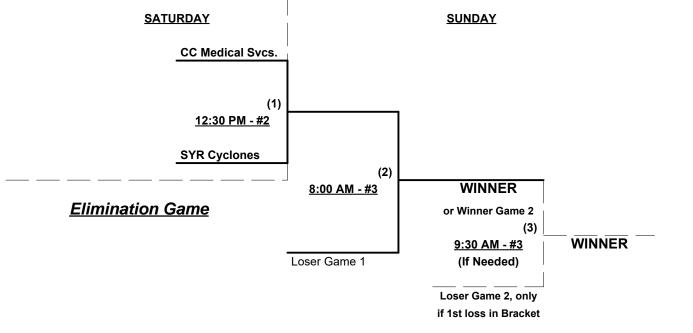

### Men's 70/75/85+ Gold Division • 4 Teams

| <u>Win</u> | Loss |   | <u>70-AAA</u>             |
|------------|------|---|---------------------------|
|            |      | 1 | CC Medical Services (NY)  |
|            |      | 2 | Syracuse Cyclones 70 (NY) |

**§** Teams #1-2 GIVE 5-Run equalizer in games vs. Team #3 and are HOME team

 $\P$  Teams #1-2 GIVE 7-Run equalizer in game vs. Team #4 and are HOME team

£ Team #3 GIVES 5-Run equalizer in ALL games vs. Team #4 and is HOME team

**Format:** Full (3-game) EXHIBITION Round Robin prior to Best 2 of 3 Championship Series

Teams #1-2 play Best 2 of 3 Series for 70-AAA Championship

Teams #3-4 play Best 2 of 3 Series for 75/85-Gold Championship