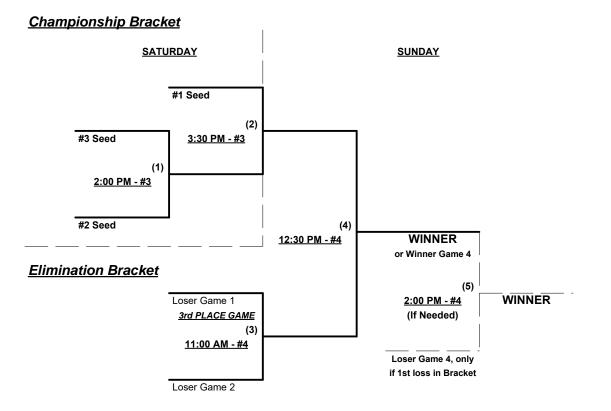

50-Major+ = 9 per team per game, Outs 50-Major = 6 per team per game, Outs

**NOTE** SSUSA Official Rulebook §9.5 (Retrieving Home Run Balls) will be strictly enforced.

Run Rules - Runs per inning rule of LOWER rated team in game

Major+ = 7 runs per  $\frac{1}{2}$  inning at bat (except open inning)

Major = 5 runs per  $\frac{1}{2}$  inning at bat (except open inning)

Mercy Rule - 15 Runs after 5 innings (in Major+ vs. Major+ games ONLY)

Time Limits - RR = 65 + open inn. • Bracket = 70 + open inn. • Championship game(s) = 7 innings full

Tie Breakers - Head to head (in full RR only), least runs allowed, run differential, coin toss



April 8 - 10, 2016

Rev. 04/03/2016

#### Men's 50+ Major Plus Division • 3 Teams

#### Championship Bracket



### Men's 50+ Major Division • 3 Teams





Rev. 04/03/2016

### Men's 55/60/65+ Gold Division • 7 Teams

| <u>Win</u> | Loss |   | <u>55/60-Platinum</u>     | <u>Win</u> | Loss |   | <u>55/60/65-Gold</u> |
|------------|------|---|---------------------------|------------|------|---|----------------------|
|            |      | 1 | CKM Wealth Mgmt. (FL)     |            |      | 4 | Ballbusters (FL)     |
|            |      | 2 | Team Impact (FL)          |            |      | 5 | GAP Sports 55 (FL)   |
|            |      | 3 | Hollis Appraisals 60 (FL) |            |      | 6 | Silver Rays 60 (FL)  |
|            |      |   |                           |            |      | 7 | Team Florida 65 (FL) |

### Friday • April 8, 2016 • Auburndale Sports Complex • Winter Haven

Field Address ► 299 Florida Citrus Blvd. • Winter Haven,