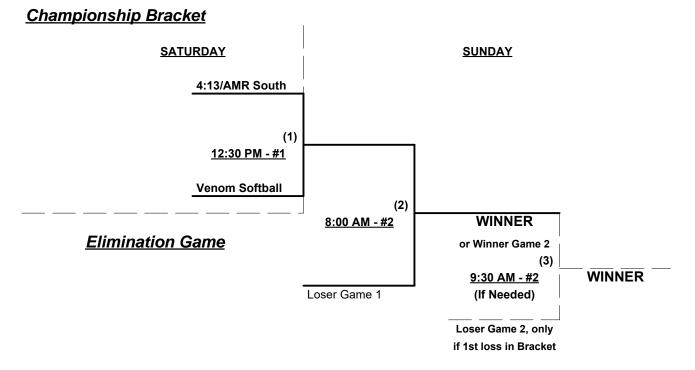

### Men's 75+ Platinum Division • 2 Teams

Rev. 04/03/2016

### Men's 70/75+ Platinum Division • 4 Teams

| <u>Win</u> | <u>Loss</u> | <u>70-Major+</u>    | <u>Win</u> | <u>Loss</u> | <u>75-Platinum</u>        |  |  |
|------------|-------------|---------------------|------------|-------------|---------------------------|--|--|
|            | 1           | 4:13/AMR South (FL) |            | 3           | Southeast Left-Overs (GA) |  |  |
| •          | 2           | Venom (FL)          | •          | 4           | Bucs and Bulls 75's (FL)  |  |  |

#### Friday • April 8, 2016 • Auburndale Sports Complex • Winter Haven

Field Address ▶ 299 Florida Citrus Blvd. • Winter Haven, FL 33880

| Time     | # | Runs | Team Name                 | Field | # | Runs | Team Name                   |
|----------|---|------|---------------------------|-------|---|------|-----------------------------|
| 11:00 AM | 1 |      | 4:13/AMR South (FL)       | 4     | 2 |      | Venom (FL)                  |
| 11:00 AM | 4 |      | Bucs and Bulls 75's (FL)  | 5     | 3 | :    | E Southeast Left-Overs (GA) |
| 12:30 PM | 2 |      | <b> </b>                  | 4     | 4 |      | Bucs and Bulls 75's (FL)    |
| 12:30 PM | 3 |      | Southeast Left-Overs (GA) | 5     | 1 |      | § 4:13/AMR South (FL)       |

#### Saturday • April 9, 2016 • Auburndale Sports Complex • Winter Haven

|   | Time    | # | Runs | Team Name           | Field | # | Runs | Team Name                 |
|---|---------|---|------|---------------------|-------|---|------|---------------------------|
| Ī | 8:00 AM | 1 | ¶    | 4:13/AMR South (FL) | 1     | 4 |      | Bucs and Bulls 75's (FL)  |
|   | 8:00 AM | 2 | §    | Venom (FL)          | 5     | 3 |      | Southeast Left-Overs (GA) |

- § Teams #1-2 GIVE 5-Run equalizer in games vs. Team #3 and are HOME team
- ¶ Teams #1-2 GIVE 7-Run equalizer in game vs. Team #4 and are HOME team
- £ Team #3 GIVES 5-Run equalizer in ALL games vs., Team #4 and is HOME team

Format: Full (3-game) EXHIBITION Round Robin prior to Best 2 of 3 Championship Series

Teams #1-2 play Best 2 of 3 Series for 70-Major+ Championship

Teams #3-4 play Best 2 of 3 Series for 75-Platinum Championship