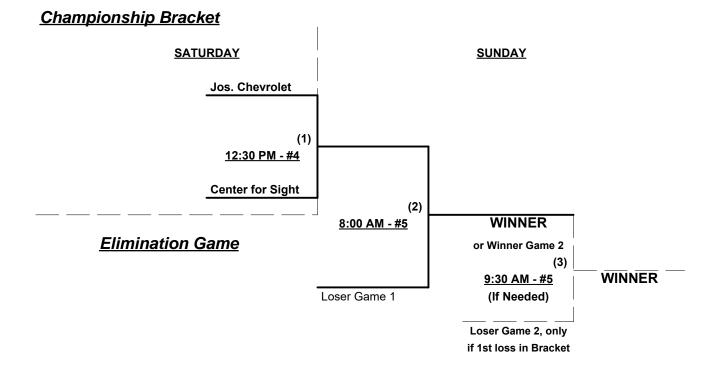

### Men's 70/75/85+ Gold Division • 4 Teams

| <u>Wir</u> | <u>Loss</u> |   | <u>70-AAA</u>             | <u>W</u> | <u>Win</u> |  |   | <u>75/85-Gold</u>         |  |
|------------|-------------|---|---------------------------|----------|------------|--|---|---------------------------|--|
|            |             | 1 | CC Medical Services (NY)  |          |            |  | 3 | Joseph Chevrolet 75+ (IN) |  |
| •          |             | 2 | Syracuse Cyclones 70 (NY) |          |            |  | 4 | Center For Sight 85 (FL)  |  |

### Saturday • April 9, 2016 • Auburndale Sports Complex • Winter Haven

| ı | Time    | # | Runs | Team Name                  | Field | # | Runs | Team Name                 |
|---|---------|---|------|----------------------------|-------|---|------|---------------------------|
|   | 8:00 AM | 2 |      | Syracuse Cyclones 70 (NY)  | 2     | 3 |      | Joseph Chevrolet 75+ (IN) |
|   | 8:00 AM | 1 |      | S CC Medical Services (NY) | 3     | 4 |      | Center For Sight 85 (FL)  |