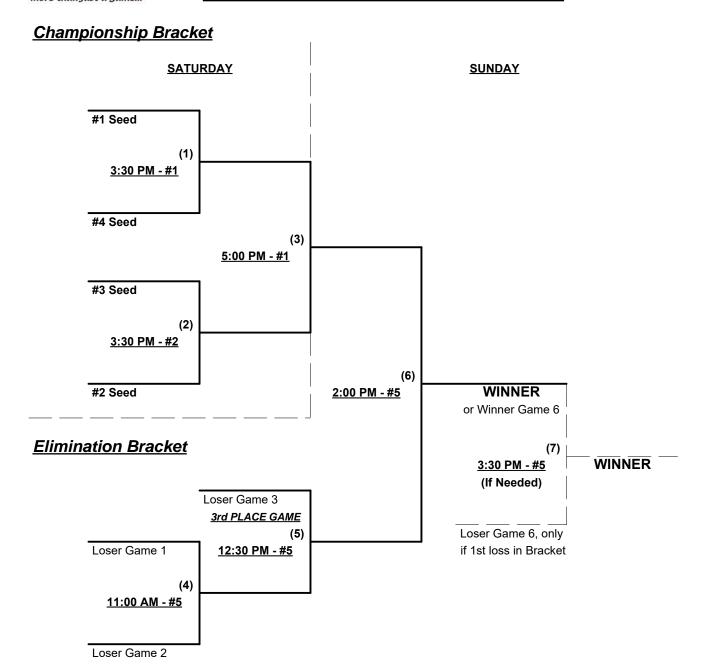

## Men's 55/60/65+ Gold Division • 4 Teams

Rev. 04/03/2016

#### Seeding for respective Double Elimination Brackets commencing Saturday afternoon • See Brackets

Format: Three (3) game mixed Round Robin to seed Double Elimination Championship brackets

Teams #1-3 play Double Elimination bracket for 55/60-Platinum Championship • Internal seeding ONE Awards set • Top finishing 55-Major team earns 2017 T.O.C. bid.

Teams #4-7 play Double Elimination bracket for 55/60/65-Gold Championship

ONE Awards set • Top finishing 55-AAA team earns 2017 T.O.C. bid.

NOTE Teams #1, #6-7 must WIN brackets for 1st place awards and 2017 T.O.C. bid