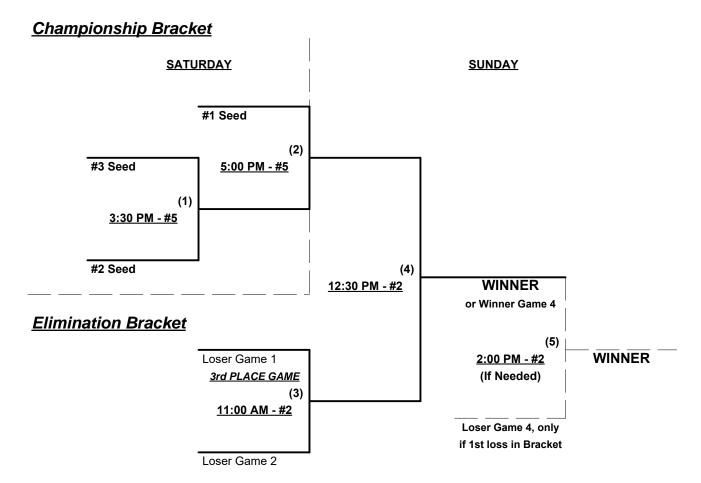

## Men's 55/60+ Platinum Division • 3 Teams

Rev. 04/03/2016

#### Seeding for respective Double Elimination Brackets commencing Saturday afternoon • See Brackets

Format: Three (3) game mixed Round Robin to seed Double Elimination Championship brackets

Teams #1-3 play Double Elimination bracket for 55/60-Platinum Championship • Internal seeding ONE Awards set • Top finishing 55-Major team earns 2017 T.O.C. bid.

Teams #4-7 play Double Elimination bracket for 55/60/65-Gold Championship

ONE Awards set • Top finishing 55-AAA team earns 2017 T.O.C. bid.

NOTE Teams #1, #6-7 must WIN brackets for 1st place awards and 2017 T.O.C. bid