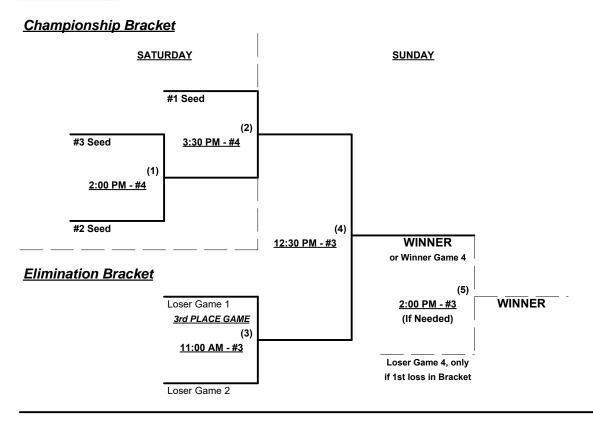

### Men's 50+ Major Plus Division • 3 Teams

#### Seeding for 50-Major+ and 50-Major Double Elimination Brackets commencing Saturday afternoon • See Brackets

Format: Mixed (3-game) Round Robin to seed 50-Major+ & 50-Major Double Eliminations brackets

Teams #1-3 play Double Elimination bracket for 50-Major+ Championship • Internal seeding

Teams #4-6 play Double Elimination bracket for 50-Major Championship • Internal seeding

Home Runs - Home Run rule of LOWER rated team in game