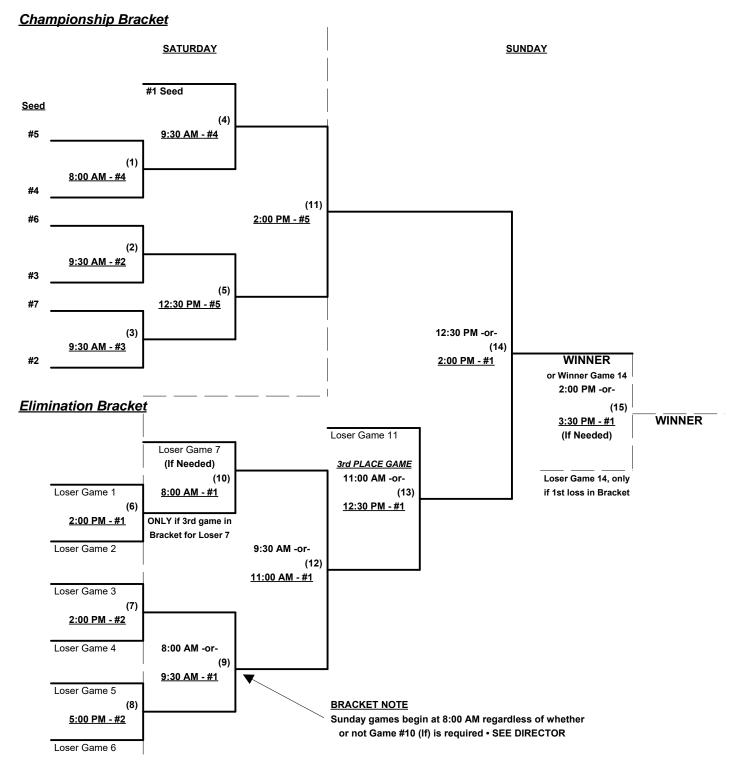

#### Seeding for 50-Major+ and 50-Major Double Elimination Brackets commencing Saturday afternoon • See Brackets

Format: Mixed (3-game) Round Robin to seed 50-Major+ & 50-Major Double Eliminations brackets

Teams #1-3 play Double Elimination bracket for 50-Major+ Championship • Internal seeding

Teams #4-6 play Double Elimination bracket for 50-Major Championship • Internal seeding

Home Runs - Home Run rule of LOWER rated team in game

#### Men's 60/65+ AAA Division • 7 Teams