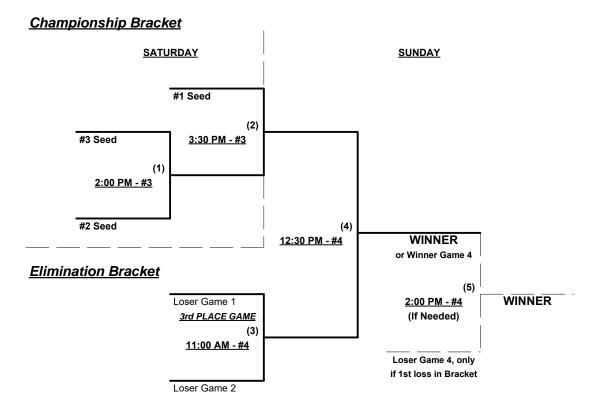

### Men's 50+ Major Division • 3 Teams

Rev. 04/03/2016

#### Seeding for 50-Major+ and 50-Major Double Elimination Brackets commencing Saturday afternoon • See Brackets

Format: Mixed (3-game) Round Robin to seed 50-Major+ & 50-Major Double Eliminations brackets

Teams #1-3 play Double Elimination bracket for 50-Major+ Championship • Internal seeding

Teams #4-6 play Double Elimination bracket for 50-Major Championship • Internal seeding

Home Runs - Home Run rule of LOWER rated team in game