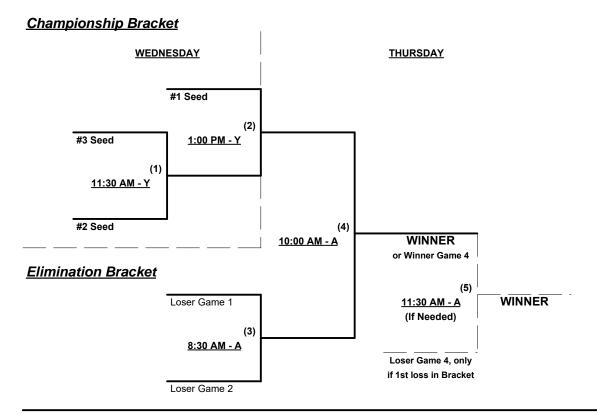

Seeding for Double Elimination Championship brackets commencing Wednesday morning • See brackets

### BLD FIELD CODES = (A)NGEL • DURHAM (B)ULLS • (D)ODGER • (F)ENWAY • (P)AWTUCKET • (Y)ANKEE

**Format:** Mixed (3-game) cross-over Round Robin to seed 70/75-Men Double Elimination brackets

Teams #1-3 play Double Elimination bracket for 70/75-Platinum Championship

Team #3 must WIN bracket to earn 1st place awards and 2017 T.O.C. bid

Teams #4-6 play Double Elimination bracket for 70-Silver Championship

Team #6 must WIN bracket to earn 1st place awards and 2017 T.O.C. bid

NOTE If either Team #3 or #6 wins, Runner-up receives 2017 T.O.C. bid in their age/division

Home Runs - Home Run Rule of LOWER rated team in game Major = 6 per team per game, Outs

AAA = 3 per team per game, Outs AA = 1 per team per game, Outs