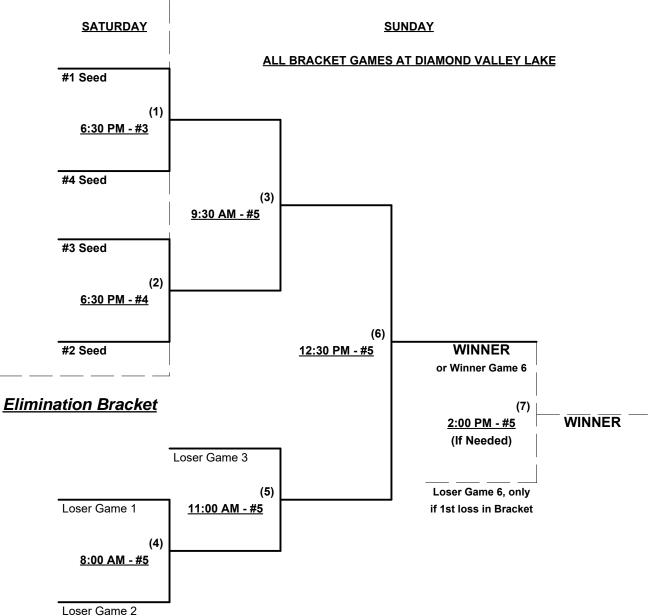

Seeding for 40-Masters Major Double Elimination bracket commencing Saturday evening • See bracket

**Format:** Full (3-game) Round Robin to seed 40-Masters Major Double Elimination bracket Home Runs - Major = 6 per team per game, Outs

### **Championship Bracket**