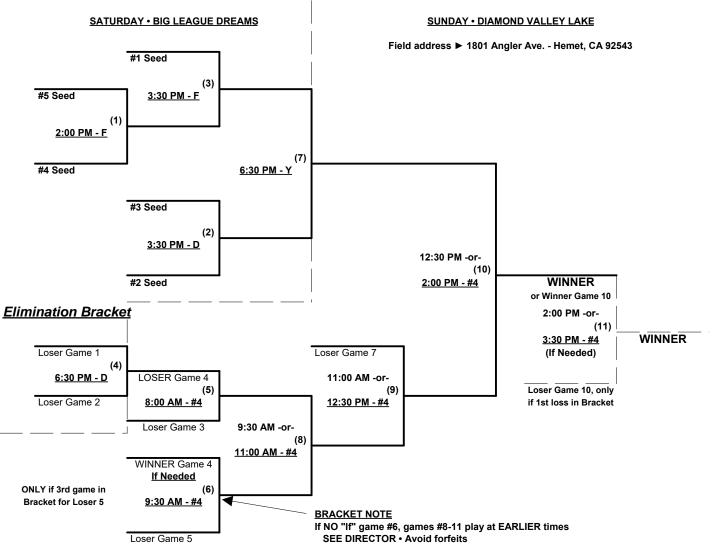

ET • (Y)ANKEE

**Format:** Two (2) game Round Robin to seed 40-Masters AAA Three-game-guarantee bracket

Home Runs - AAA = 3 per team per game, Outs

**NOTE** SSUSA Official Rulebook §9.5 (Retrieving Home Run Balls) will be strictly enforced.

Run Rules - 5 runs per <sup>1</sup>/<sub>2</sub> inning at bat (except open inning)

Time Limits -  $RR = 65 + open inn. \cdot Bracket = 70 + open inn. \cdot Championship game(s) = 7 innings full Tie Breakers - Head to head (in full RR only), least runs allowed, run differential, coin toss$ 

### Schedule Subject to Change at Discretion of Tournament and Field Directors



### SSUSA's Southern California Championships Perris & Hemet, California

July 9 - 10, 2016

Rev. 06/29/2016

### Women's 40+ Masters AAA Division • 5 Teams

Championship Bracket