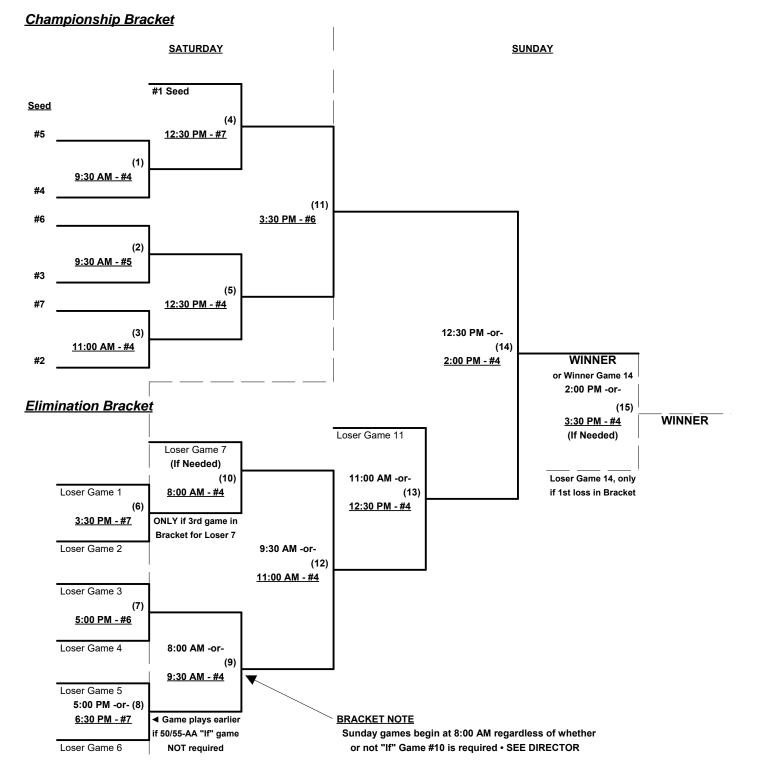

Seeding for 55-Major Plus Three-Game-Guarantee Bracket commencing Saturday morning • See bracket

Format: Two (2) game Round Robin to seed 55-Major+ Three-Game-Guarantee Championship bracket

Home Runs - Major+ Rule = 9 per Team per Game, Outs

Seeding for 55-Major Three-Game-Guarantee Bracket commencing Saturday morning • See bracket for details

Format: Two (2) game Round Robin to seed 55-Major Three-Game-Guarantee Championship bracket

Home Runs - Major Rule = 6 per Team per Game, Outs