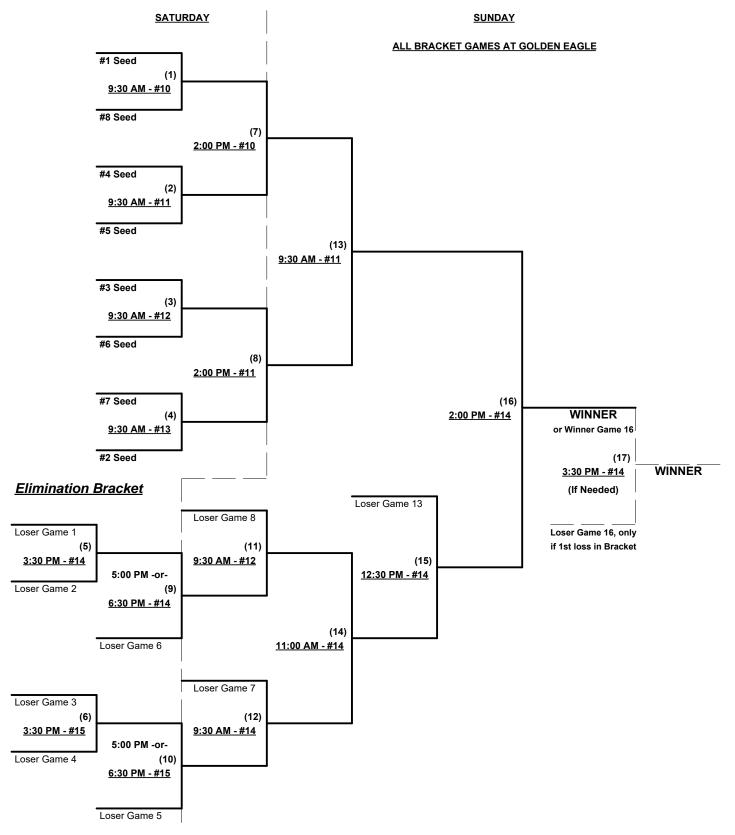

Seeding for 40-Major Three-game-guarantee bracket commencing FRIDAY evening • See bracket

Format: Two (2) game Round Robin to seed 40-Major Three-Game-Guarantee Championship bracket Home Runs - Major = 8 per Team per Game, Outs

**NOTE** SSUSA Official Rulebook §9.5 (Retrieving Home Run Balls) will be strictly enforced. Run Rules - 5 runs per ½ inning at bat (except open inning)

Time Limits - RR = 65 + open inn. • Bracket = 70 + open inn. • Championship game(s) = 7 innings full Tie Breakers - Head to head (in full RR only), least runs allowed, run differential, coin toss

Men's 40+ Masters Major Division • 12 Teams

Rev. 05/20/2016