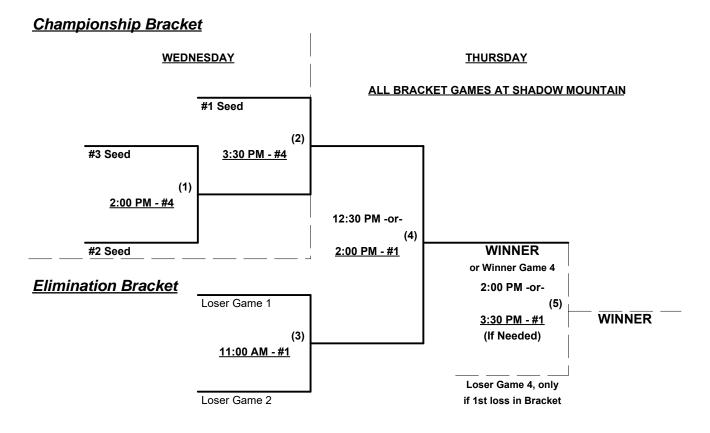

#### Seeding for 75-Major Double Elimination Bracket commencing Wednesday afternoon • See bracket

Format: Full (4-game) Round Robin to seed 75-Major Double Elimination Championship bracket

Teams #1-2 play Best 2 of 3 Series for 75-Major+ Championship

Teams #3-5 play Douible Elimination bracket for 75-Major Championship • Internal Seeding Home Runs - Open

Run Rules - 5 runs per ½ inning at bat (except open inning)

Time Limits -  $RR = 65 + open inn. \cdot Bracket = 70 + open inn. \cdot Championship game(s) = 7 innings full Tie Breakers - Head to head (in full RR only), least runs allowed, run differential, coin toss$ 

## Men's 75+ Major Plus Division • 2 Teams

# Men's 75+ Major Division • 3 Teams

Sacramento Rebels (CA) 2