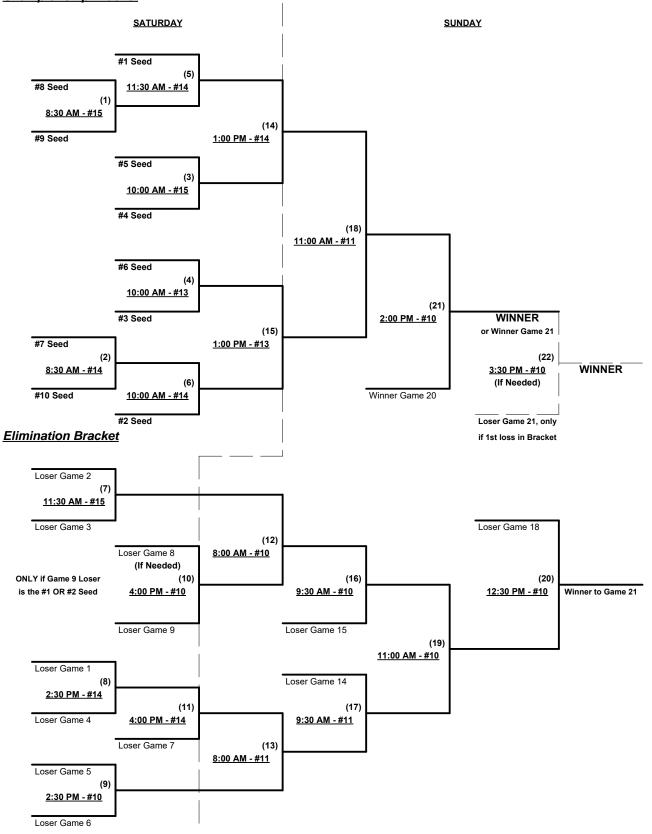

## Friday - June 3, 2016 • Golden Eagle Park Softball Complex • Sparks

Field address ► 6400 Vista Blvd. - Sparks, NV 89436

| Time     | #  | Runs | Team Name                 | Field | #  | Runs | Team Name                 |
|----------|----|------|---------------------------|-------|----|------|---------------------------|
| 9:00 AM  | 1  |      | Bad Seed 50s (CA)         | 10    | 4  |      | Layer Cake/Crush 50 (CA)  |
| 9:00 AM  | 10 |      | Washington Legends (WA)   | 11    | 9  |      | Twelve Gauge (CA)         |
| 9:00 AM  | 3  |      | JU Entertainment (CA)     | 12    | 7  |      | North Valley Seniors (CA) |
| 9:00 AM  | 6  |      | Nor Cal Warriors (CA)     | 13    | 8  |      | Northwest Vintage (WA)    |
| 9:00 AM  | 2  |      | CaliGold Athletics (CA)   | 14    | 5  |      | Midtown Cruiser Shop (CA) |
| 10:30 AM | 4  |      | Layer Cake/Crush 50 (CA)  | 10    | 10 |      | Washington Legends (WA)   |
| 10:30 AM | 9  |      | Twelve Gauge (CA)         | 11    | 3  |      | JU Entertainment (CA)     |
| 10:30 AM | 7  |      | North Valley Seniors (CA) | 12    | 6  |      | Nor Cal Warriors (CA)     |
| 10:30 AM | 8  |      | Northwest Vintage (WA)    | 13    | 2  |      | CaliGold Athletics (CA)   |
| 10:30 AM | 5  |      | Midtown Cruiser Shop (CA) | 14    | 1  |      | Bad Seed 50s (CA)         |

#### Seeding for 50-Major Three-Game-Guarantee Bracket commencing Saturday morning • See bracket for details

Format: Two (2) game Round Robin to seed 50-Major Three-Game-Guarantee Championship bracket Home Runs - Major Rule = 6 per Team per Game, Outs

**NOTE** SSUSA Official Rulebook §9.5 (Retrieving Home Run Balls) will be strictly enforced.

Run Rules - 5 runs per  $\frac{1}{2}$  inning at bat (except open inning)

Time Limits - RR = 65 + open inn. • Bracket = 70 + open inn. • Championship game(s) = 7 innings full Tie Breakers - Head to head (in full RR only), least runs allowed, run differential, coin toss

Men's 50+ Major Division • 10 Teams

Rev. 05/18/2016