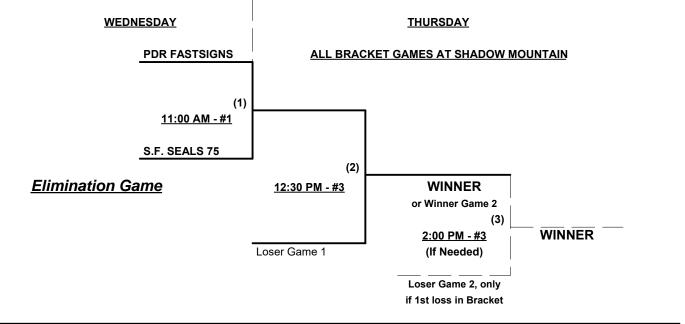

#### Seeding for 75-Major Double Elimination Bracket commencing Wednesday afternoon • See bracket

Format: Full (4-game) Round Robin to seed 75-Major Double Elimination Championship bracket

Teams #1-2 play Best 2 of 3 Series for 75-Major+ Championship

Teams #3-5 play Douible Elimination bracket for 75-Major Championship • Internal Seeding Home Runs - Open

Run Rules - 5 runs per ½ inning at bat (except open inning)

Time Limits -  $RR = 65 + open inn. \cdot Bracket = 70 + open inn. \cdot Championship game(s) = 7 innings full Tie Breakers - Head to head (in full RR only), least runs allowed, run differential, coin toss$ 