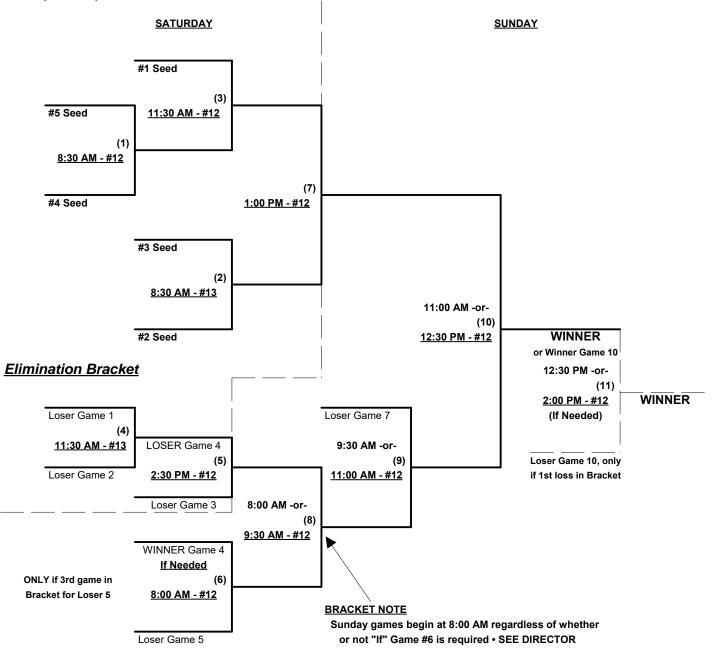

## Men's 50+ Major Plus Division • 5 Teams

| <u>Win</u> | Loss |                          | <u>Win</u> | Loss |   |                           |
|------------|------|--------------------------|------------|------|---|---------------------------|
|            |      | 1 Arizona Elite/Demarini |            |      | 4 | Nazzareno Electric (CA)   |
|            |      | 2 CornerStone (OR)       |            |      | 5 | Sommerville Softball (CA) |
|            |      | 3 JU AfterShock (CA)     |            |      | • |                           |

Seeding for 50-Major Plus Three-Game-Guarantee Bracket commencing Saturday morning • See bracket

**Format:** Two (2) game Round Robin to seed 50-Major+ Three-Game-Guarantee Championship bracket Home Runs - Major+ Rule = 9 per Team per Game, Outs

**NOTE** SSUSA Official Rulebook §9.5 (Retrieving Home Run Balls) will be strictly enforced.

Run Rules - 7 runs per  $\frac{1}{2}$  inning at bat (except open inning)

Mercy Rule - Fifteen (15) runs after 5 innings

Time Limits -  $RR = 65 + open inn. \cdot Bracket = 70 + open inn. \cdot Championship game(s) = 7 innings full Tie Breakers - Head to head (in full RR only), least runs allowed, run differential, coin toss$ 

Rev. 05/18/2016

### Men's 50+ Major Plus Division • 5 Teams

5 Midtown Cruiser Shop (CA)