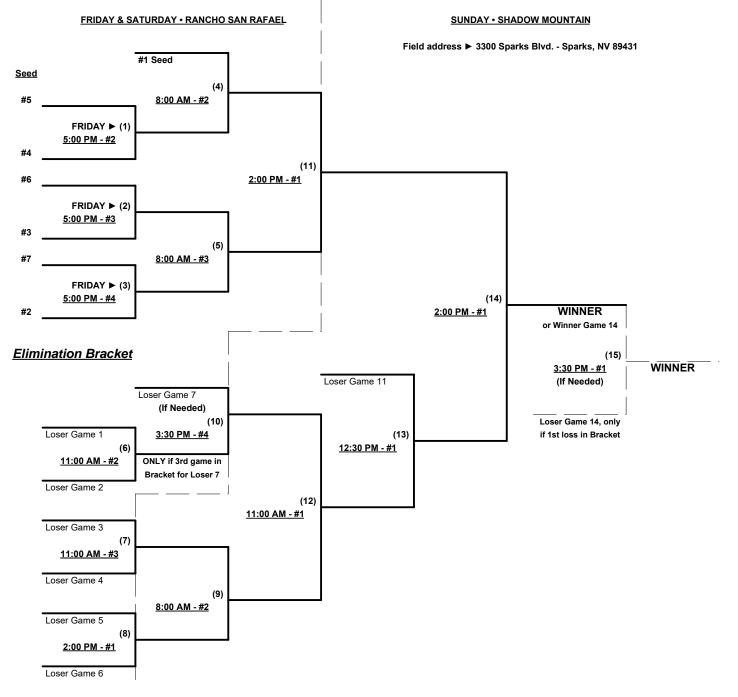

Seeding for 60-AAA Three Game Guarantee Bracket commencing FRIDAY afternoon • See bracket

 Format:
 Two (2) game Round Robin to seed 60-AAA Three-Game-Guarantee Championship bracket

 NOTE
 Saturday (ONLY) bracket play at Reno Softball Complex at Rancho San Rafael

 Field address ► 2975 N. Virginia St. - Reno, NV 89506

Home Runs -AAA Rule = 3 per Team per Game, OutsNOTESSUSA Official Rulebook §9.5 (Retrieving Home Run Balls) will be strictly enforced.Run Rules -5 runs per ½ inning at bat (except open inning)Time Limits -RR = 65 + open inn. • Bracket = 70 + open inn. • Championship game(s) = 7 innings fullTie Breakers - Head to head (in full RR only), least runs allowed, run differential, coin toss

#### Men's 60+ AAA Division • 16 Teams

Rev. 05/15/2016