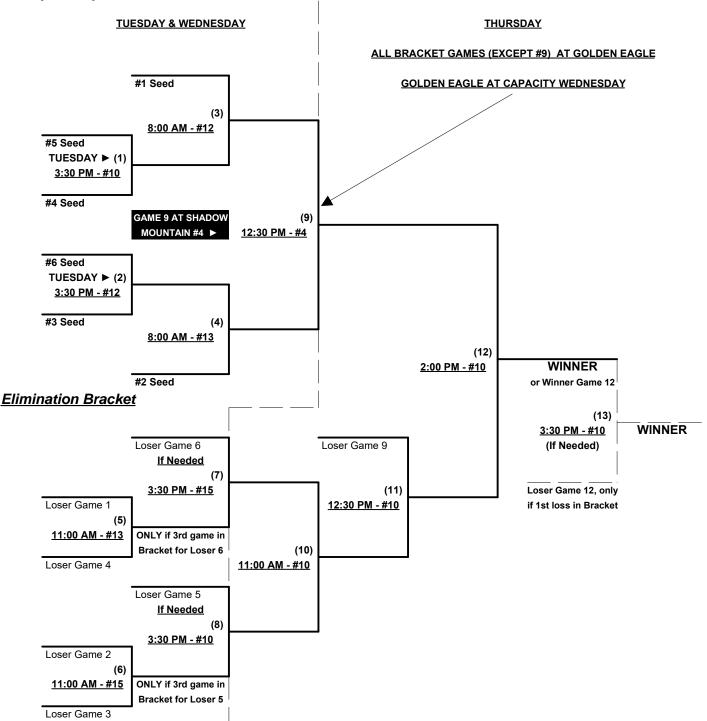

#### Men's 65+ AAA Division • 10 Teams

Rev. 05/17/2016

Rev. 05/17/2016

### Men's 65+ AA Division • 3 Teams

Rev. 05/17/2016