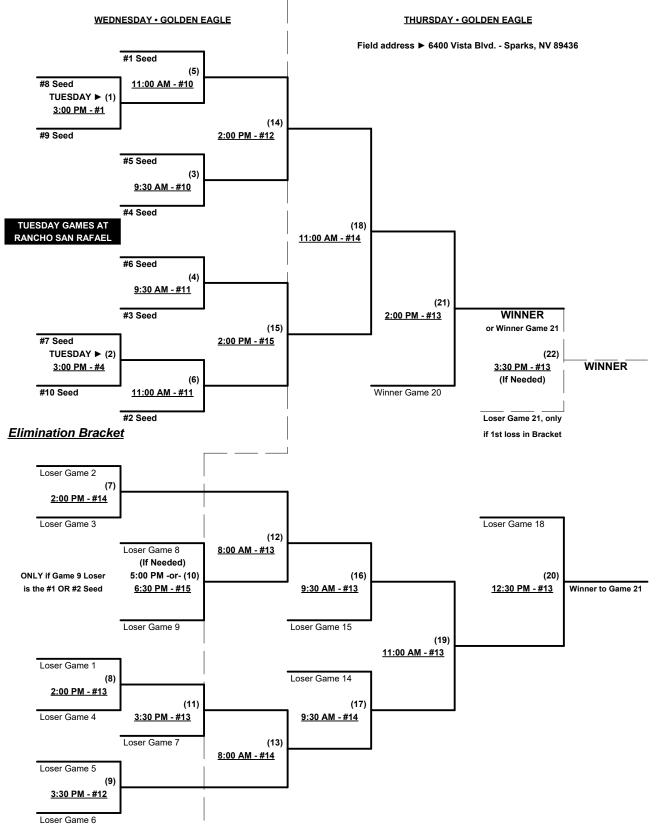

## Friday - May 29, 2016 • Golden Eagle Regional Park Softball Complex • Sparks

Field address ► 6400 Vista Blvd. - Sparks, NV 89436

Nor Cal Stars (CA)

6

|          |   | Runs | Team Name                   | Field | # | Runs | Team Name                   |
|----------|---|------|-----------------------------|-------|---|------|-----------------------------|
| 11:00 AM | 3 |      | Dudley/Prestige (CA)        | 13    | 6 |      | Nor Cal Stars (CA)          |
| 11:00 AM | 5 |      | HandPicked (CA)             | 14    | 1 |      | BP Legends/Mae Capital (CA) |
| 12:30 PM | 2 |      | Cali 40 Gold (CA)           | 13    | 3 |      | Dudley/Prestige (CA)        |
| 12:30 PM | 6 |      | Nor Cal Stars (CA)          | 14    | 5 |      | HandPicked (CA)             |
| 2:00 PM  | 1 |      | BP Legends/Mae Capital (CA) | 14    | 4 |      | GTS (ID)                    |
| 3:30 PM  | 4 |      | GTS (ID)                    | 14    | 2 |      | Cali 40 Gold (CA)           |

Seeding for 40-Major+ Three-game-guarantee bracket commencing Saturday afternoon • See bracket

**Format:** Two (2) game Round Robin to seed 40-Major+ Three-Game-Guarantee Championship bracket Home Runs - Major+ = 10 per Team per Game, Outs

**NOTE** SSUSA Official Rulebook §9.5 (Retrieving Home Run Balls) will be strictly enforced.

Run Rules - 5 runs per <sup>1</sup>/<sub>2</sub> inning at bat (except open inning)

Dudley/Prestige (CA)

3

Time Limits -  $RR = 65 + open inn. \cdot Bracket = 70 + open inn. \cdot Championship game(s) = 7 innings full Tie Breakers - Head to head (in full RR only), least runs allowed, run differential, coin toss$ 

Rev. 05/20/2016

### Men's 40+ Masters Major Plus Division • 6 Teams