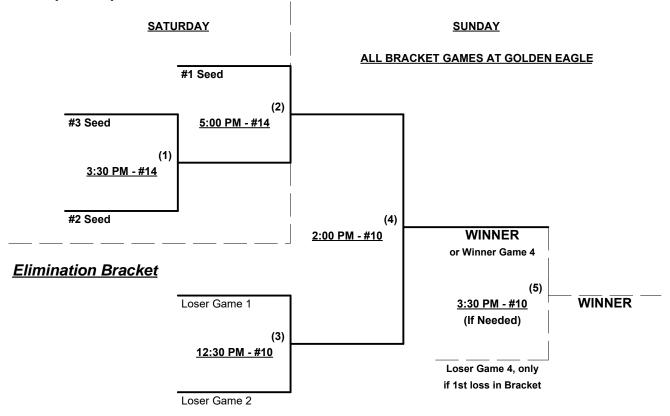

Seeding for 40-Major+ Three-game-guarantee bracket commencing Saturday afternoon • See bracket

**Format:** Two (2) game Round Robin to seed 40-Major+ Three-Game-Guarantee Championship bracket Home Runs - Major+ = 10 per Team per Game, Outs

**NOTE** SSUSA Official Rulebook §9.5 (Retrieving Home Run Balls) will be strictly enforced.

Run Rules - 5 runs per <sup>1</sup>/<sub>2</sub> inning at bat (except open inning)

Dudley/Prestige (CA)

3

Time Limits -  $RR = 65 + open inn. \cdot Bracket = 70 + open inn. \cdot Championship game(s) = 7 innings full Tie Breakers - Head to head (in full RR only), least runs allowed, run differential, coin toss$ 