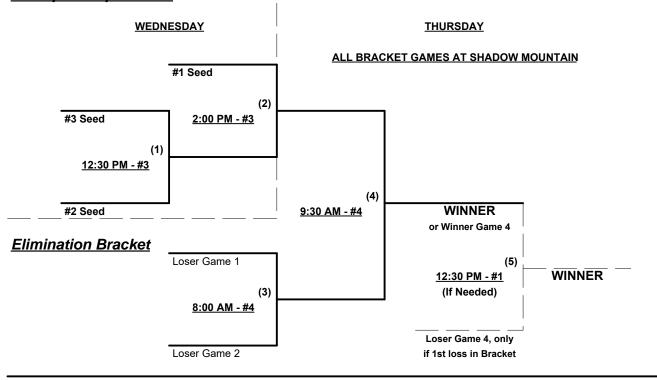

| § Sacramento Gold (CA)   |

§ Teams #1-3 GIVE 5-Run equalizer and are HOME TEAM vs. Teams #4-6

#### Seeding for 80-Major and 80-AAA Double Elimination brackets • See brackets for details

Format: Mixed 3-game crossover Round Robin to seed Championship Double Elimination brackets

Teams #1-3 play Double Elimination bracket for 80-Major Championship

Teams #4-6 play Double Elimination bracket for 80-AAA Championship

Home Runs - Open

Run Rules - 5 runs per ½ inning at bat (except open inning)

Time Limits -  $RR = 65 + open inn. \cdot Bracket = 70 + open inn. \cdot Championship game(s) = 7 innings full Tie Breakers - Head to head (in full RR only), least runs allowed, run differential, coin toss$ 



Rev. 05/17/2016

## Men's 80+ Major Division • 3 Teams

#### **Championship Bracket**



## Men's 80+ AAA Division • 3 Teams





# SSUSA's Rock 'n Reno Challenge Cup 2016

Reno, Sparks & Carson City, Nevada

May 27 - 29, 2016

Rev. 05/15/2016

## Women's 40+ Masters Major Division • 4 Teams

| <u>Win</u> | Loss |   |                     | <u>Win</u> | Loss |   |                       |
|------------|------|---|---------------------|------------|------|---|-----------------------|
|            |      | 1 | Fun Bunch 40's (CA) |            |      | 3 | Old Nasty Curves (CA) |
|            |      | 2 | Kiss Our Stix (CA)  |            |      | 4 | Old School 40's (CA)  |

# Friday - May 27, 2016 • Reno Softball Complex at Rancho San Rafael • Reno

Field address ► 2975 N. Virginia St. - Reno, NV 89506

|          |   | Runs | Team Name             | Field | # | Runs | Team Name