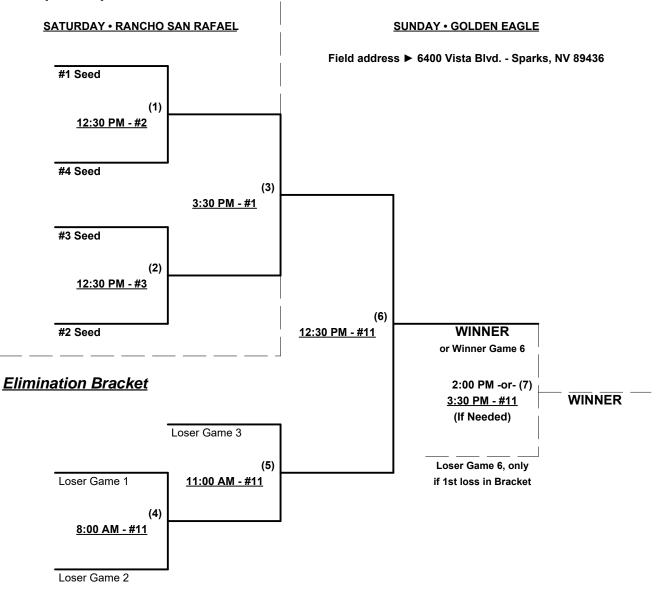

ix (CA)  | 2     | 3 |      | Old Nasty Curves (CA) |
| 9:30 AM | 1 |      | Fun Bunch 40's (CA) | 3     | 4 |      | Old School 40's (CA)  |

#### Seeding for Women's 40-Major Double Elimination bracket commencing Saturday afternoon • See bracket

Format: Full (3-game) Round Robin to seed Women's 40-Major Double Elimination bracket

Home Runs - Major = 6 per Team per Game, Outs

**NOTE** SSUSA Official Rulebook §9.5 (Retrieving Home Run Balls) will be strictly enforced.

Run Rules - 5 runs per ½ inning at bat (except open inning)

Time Limits - RR = 65 + open inn. • Bracket = 70 + open inn. • Championship game(s) = 7 innings full Tie Breakers - Head to head (in full RR only), least runs allowed, run differential, coin toss



Rev. 05/15/2016

Women's 40+ Masters Major Division • 4 Teams





May 27 - 29, 2016

Rev. 05/20/2016

Women's 40+ Masters AAA Division • 7 Teams





Smack That (CA)

6 TABU (CA)

7 Tharaldson Softball (NV)

# Friday - May 27, 2016 • Reno Softball Complex at Rancho San Rafael • Reno

Field address ► 2975 N. Virginia St. - Reno, NV 89506

| Time     | # | Runs | Team Name                    | Field | # | Runs | Team Name                    |
|----------|---|------|------------------------------|-------|---|------|------------------------------|
| 11:00 AM | 5 |      | Smack That (CA)              | 1     | 2 |      | Idaho Spirit                 |
| 11:00 AM | 1 |      | B.O.O.B.S 40 (CA)            | 2     | 6 |      | TABU (CA)                    |
| 11:00 AM | 3 |      | Punisher Sports Apparel (CA) | 4     | 7 |      | Tharaldson Softball (NV)