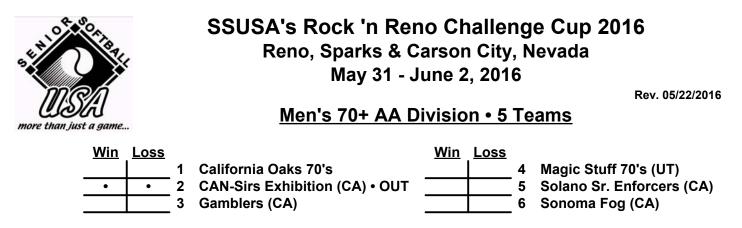

### Men's 70+ Platinum Division • 9 Teams

| <u>Win</u> | <u>Loss</u> |   | <u>70-Major+</u>          |
|------------|-------------|---|---------------------------|
|            |             | 1 | Omen 70 (CA)              |
|            |             | 2 | Scrap Iron 70 Legacy (CO) |
|            |             | 3 | W.E. Ruth Realty 70 (WA)  |
|            |             | • |                           |

| V | <u>Vin</u> | Loss |             |
|---|------------|------|-------------|
|   |            |      | 4           |
|   |            |      | 4<br>5<br>6 |
|   |            |      | 6           |
|   |            |      | 7           |
|   |            |      | 8<br>9      |
|   |            |      | 9           |

<u>70-Major</u>

Blaine County Title (ID)

California Wrecking Crew

RWC State Roofing (CA)

7 Tharaldson's (NV)

B Top Gun Swat (CA)

Tri-State D-backs (NM)