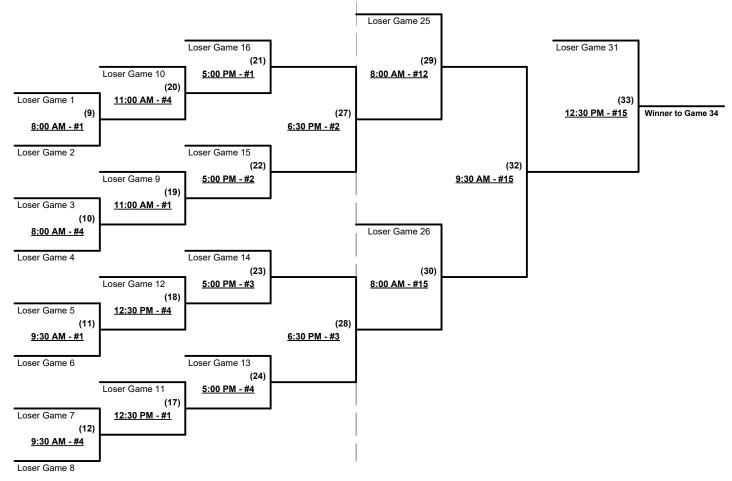

Seeding for 60-AAA Three Game Guarantee Bracket commencing FRIDAY afternoon • See bracket

 Format:
 Two (2) game Round Robin to seed 60-AAA Three-Game-Guarantee Championship bracket

 NOTE
 Saturday (ONLY) bracket play at Reno Softball Complex at Rancho San Rafael

 Field address ► 2975 N. Virginia St. - Reno, NV 89506

Home Runs -AAA Rule = 3 per Team per Game, OutsNOTESSUSA Official Rulebook §9.5 (Retrieving Home Run Balls) will be strictly enforced.Run Rules -5 runs per ½ inning at bat (except open inning)Time Limits -RR = 65 + open inn. • Bracket = 70 + open inn. • Championship game(s) = 7 innings fullTie Breakers - Head to head (in full RR only), least runs allowed, run differential, coin toss

#### Men's 60+ AAA Division • 16 Teams

Rev. 05/15/2016

#### Elimination Bracket