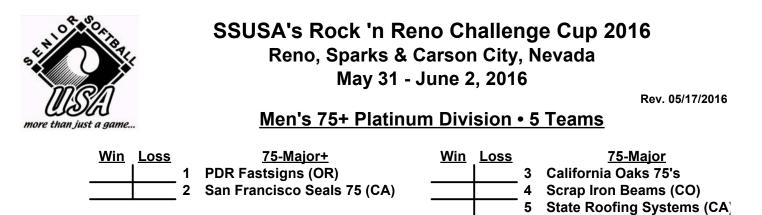

# Tuesday - May 31, 2016 • Shadow Mountain Park Softball Complex • Sparks

Field address ► 3300 Sparks Blvd. - Sparks, NV 89431

| Time     | # | Runs | Team Name                     | Field | # | Runs | Team Name                     |
|----------|---|------|-------------------------------|-------|---|------|-------------------------------|
| 11:00 AM | 3 |      | California Oaks 75's          | 4     | 1 |      | § PDR Fastsigns (OR)          |
| 12:30 PM | 1 |      | § PDR Fastsigns (OR)          | 4     | 5 |      | State Roofing Systems (CA)    |
| 2:00 PM  | 2 |      | § San Francisco Seals 75 (CA) | 1     | 3 |      | California Oaks 75's          |
| 2:00 PM  | 5 |      | State Roofing Systems (CA)    | 4     | 4 |      | Scrap Iron Beams (CO)         |
| 3:30 PM  | 4 |      | Scrap Iron Beams (CO)         | 1     | 2 |      | § San Francisco Seals 75 (CA) |