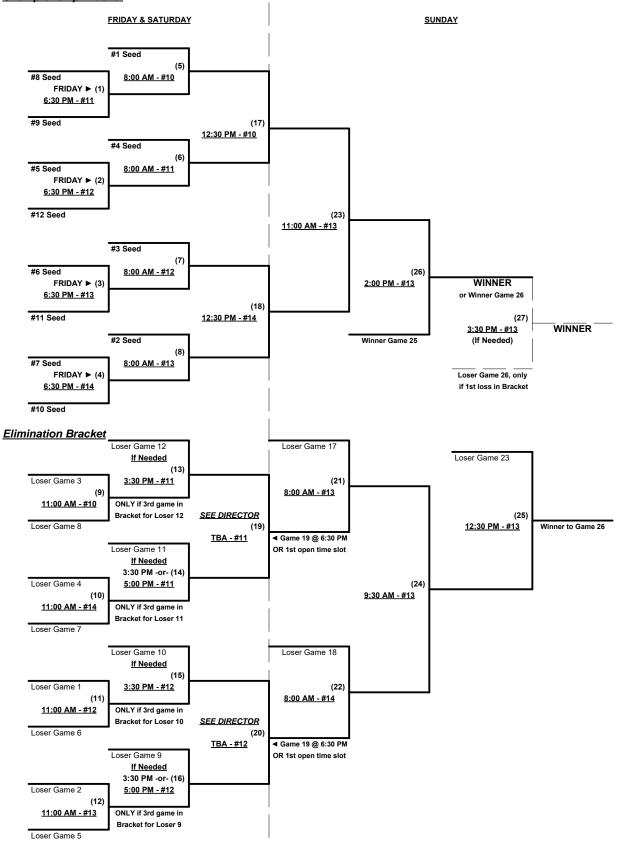

Seeding for 40-Major Three-game-guarantee bracket commencing FRIDAY evening • See bracket

Format: Two (2) game Round Robin to seed 40-Major Three-Game-Guarantee Championship bracket Home Runs - Major = 8 per Team per Game, Outs