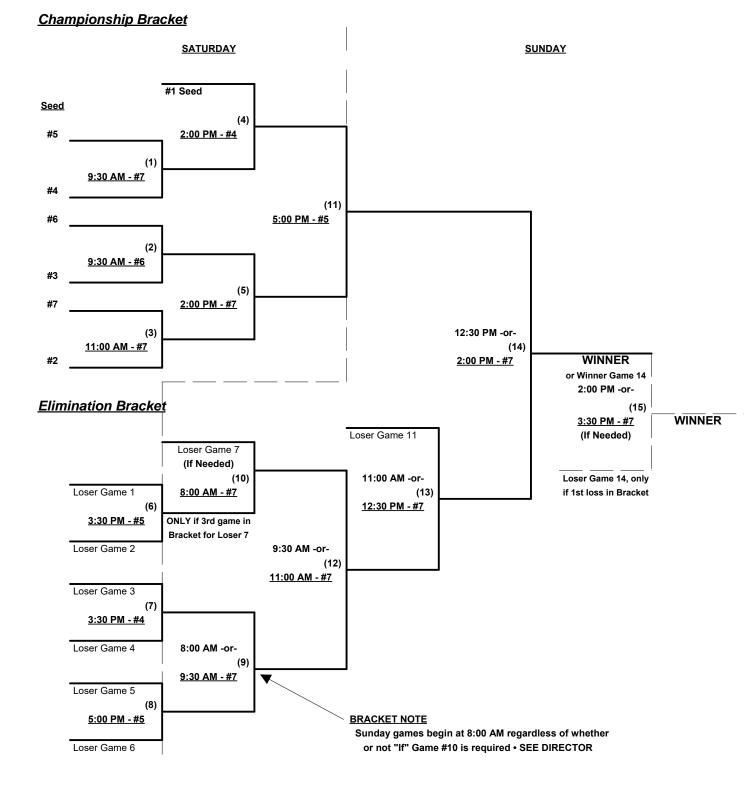

## Men's 80+ Major Division • 3 Teams

#### **Championship Bracket**

## Men's 80+ AAA Division • 3 Teams