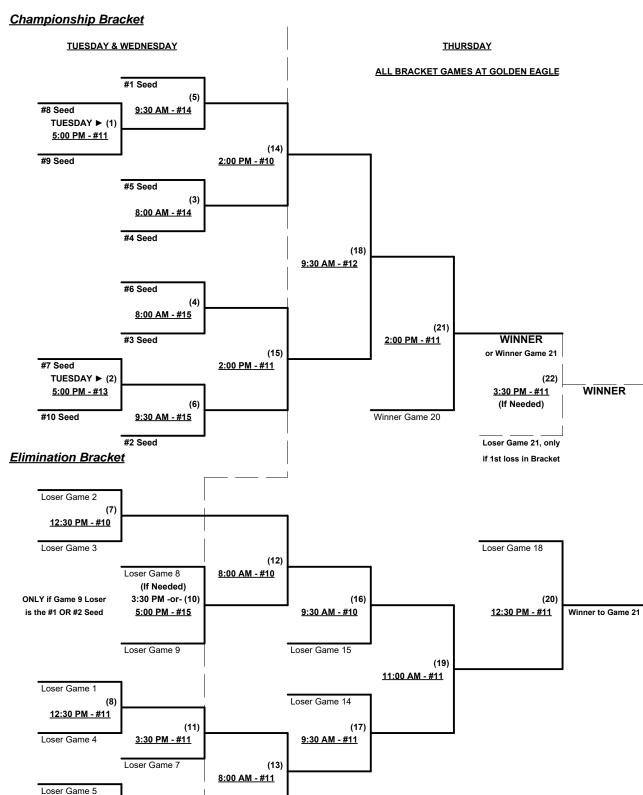

§ Teams #1-3 GIVE 5-Run OR 11-Defensive-player equalizer and are HOME vs. Teams #4-12

Seeding for 60-Major Three-game-guarantee bracket commencing Saturday morning • See bracket

## Saturday - May 28, 2016 • Golden Eagle Park Softball Complex • Sparks

Field address ► 6400 Vista Blvd. - Sparks, NV 89436

| Time     | # | Runs | Team Name               | Field | # | Runs | Team Name           |
|----------|---|------|-------------------------|-------|---|------|---------------------|
| 11:00 AM | 3 |      | Summy's Nighthawks (CA) | 11    | 1 |      | Goodman Racing (WA) |
| 12:30 PM | 1 |      | Goodman Racing (WA)     | 11    | 2 |      | Old Dawgs 60 (CA)   |

 Format: Two (2) game Round Robin to seed 60-Major Three-Game-Guarantee Championship bracket Teams #1-3 play Douible Elimination bracket for 60-Major+ Championship • Internal Seeding Teams #4-12 play Three-game-guarantee bracket for 60-Major Championship
 Home Runs - Rule of LOWER rated team • Major+ = 9 per Team per Game, Outs • Major = 6, Outs
 NOTE SSUSA Official Rulebook §9.5 (Retrieving Home Run Balls) will be strictly enforced.

Run Rules - Rule of LOWER rated team • Major+ = 7 runs /  $\frac{1}{2}$  inning at bat • Major = 5 runs /  $\frac{1}{2}$  inning Mercy Rule - Fifteen (15) runs after 5 innings (Major+ vs. Major+ games ONLY)

Time Limits - RR = 65 + open inn. • Bracket = 70 + open inn. • Championship game(s) = 7 innings full

Tie Breakers - Head to head (in full RR only), least runs allowed, run differential, coin toss

Rev. 05/20/2016

### Men's 60+ Major Plus Division • 3 Teams

May 27 - 29, 2016

Rev. 05/20/2016