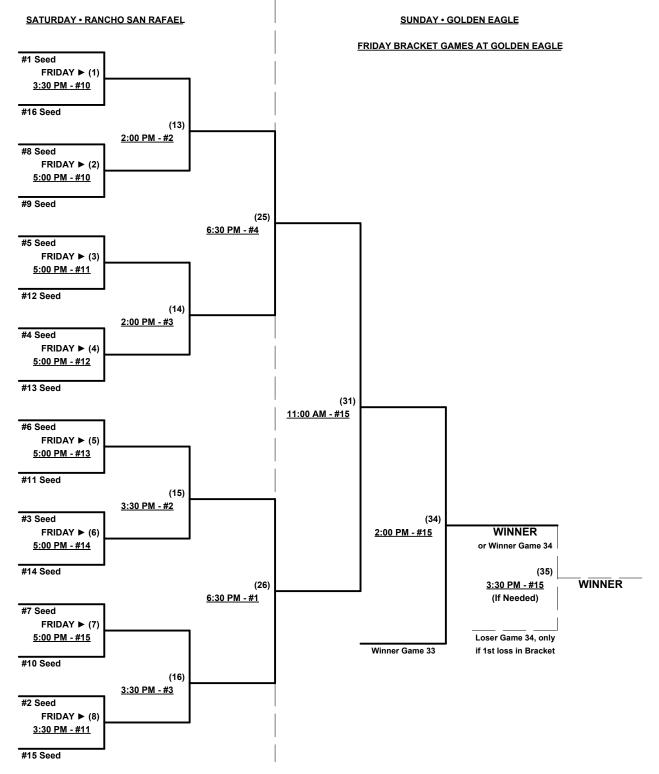

Seeding for 60-AAA Three Game Guarantee Bracket commencing FRIDAY afternoon • See bracket

 Format:
 Two (2) game Round Robin to seed 60-AAA Three-Game-Guarantee Championship bracket

 NOTE
 Saturday (ONLY) bracket play at Reno Softball Complex at Rancho San Rafael

 Field address ► 2975 N. Virginia St. - Reno, NV 89506

Home Runs -AAA Rule = 3 per Team per Game, OutsNOTESSUSA Official Rulebook §9.5 (Retrieving Home Run Balls) will be strictly enforced.Run Rules -5 runs per ½ inning at bat (except open inning)Time Limits -RR = 65 + open inn. • Bracket = 70 + open inn. • Championship game(s) = 7 innings fullTie Breakers - Head to head (in full RR only), least runs allowed, run differential, coin toss

#### Men's 60+ AAA Division • 16 Teams

Rev. 05/15/2016

#### Elimination Bracket

#### SATURDAY • RANCHO SAN RAFAEL