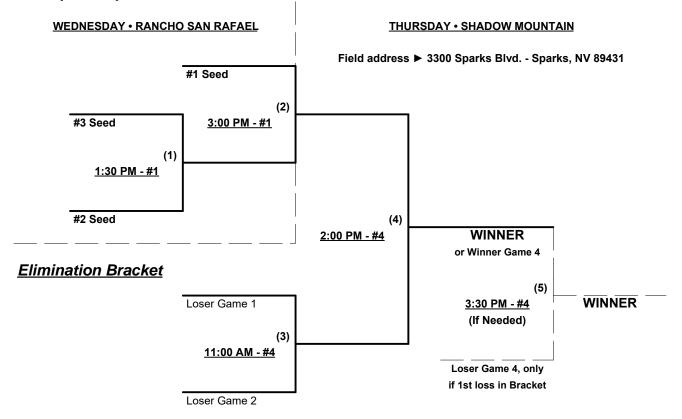

Seeding for 60-AAA Three Game Guarantee Bracket commencing FRIDAY afternoon • See bracket

 Format:
 Two (2) game Round Robin to seed 60-AAA Three-Game-Guarantee Championship bracket

 NOTE
 Saturday (ONLY) bracket play at Reno Softball Complex at Rancho San Rafael

 Field address ► 2975 N. Virginia St. - Reno, NV 89506

Home Runs -AAA Rule = 3 per Team per Game, OutsNOTESSUSA Official Rulebook §9.5 (Retrieving Home Run Balls) will be strictly enforced.Run Rules -5 runs per ½ inning at bat (except open inning)Time Limits -RR = 65 + open inn. • Bracket = 70 + open inn. • Championship game(s) = 7 innings fullTie Breakers - Head to head (in full RR only), least runs allowed, run differential, coin toss

#### Men's 60+ AAA Division • 16 Teams

Rev. 05/15/2016

#### Elimination Bracket

#### SATURDAY • RANCHO SAN RAFAEL