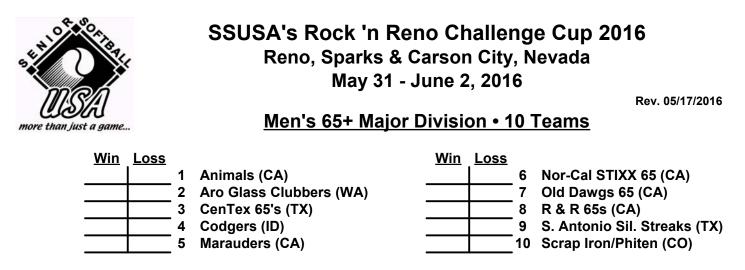

### Tuesday - May 31, 2016 • Reno Softball Complex at Rancho San Rafael • Reno

Field address ► 2975 N. Virginia St. - Reno, NV 89506

| Time     | #  | Runs | Team Name                    | Field | #  | Runs | Team Name                    |
|----------|----|------|------------------------------|-------|----|------|------------------------------|
| 8:00 AM  | 1  |      | Animals (CA)                 | 1     | 4  |      | Codgers (ID)                 |
| 8:00 AM  | 10 |      | Scrap Iron/Phiten (CO)       | 4     | 7  |      | Old Dawgs 65 (CA)            |
| 9:30 AM  | 4  |      | Codgers (ID)                 | 1     | 8  |      | R & R 65s (CA)               |
| 9:30 AM  | 6  |      | Nor-Cal STIXX 65 (CA)        | 2     | 9  |      | S. Antonio Sil. Streaks (TX) |
| 9:30 AM  | 5  |      | Marauders (CA)               | 3     | 10 |      | Scrap Iron/Phiten (CO)       |
| 9:30 AM  | 7  |      | Old Dawgs 65 (CA)            | 4     | 3  |      | CenTex 65's (TX)             |
| 11:00 AM | 9  |      | S. Antonio Sil. Streaks (TX) | 2     | 1  |      | Animals (CA)                 |
| 11:00 AM | 2  |      | Aro Glass Clubbers (WA)      | 3     | 5  |      | Marauders (CA)               |
| 12:30 PM | 3  |      | CenTex 65's (TX)             | 2     | 6  |      | Nor-Cal STIXX 65 (CA)        |
| 12:30 PM | 8  |      | R & R 65s (CA)               | 3     | 2  |      | Aro Glass Clubbers (WA)      |

#### Seeding for 65-Major Three Game Guarantee Bracket commencing TUESDAY afternoon • See bracket for details

**Format:** Two (2) game Round Robin to seed 65-Major Three-Game-Guarantee Championship bracket Home Runs - Major Rule = 6 per Team per Game, Outs