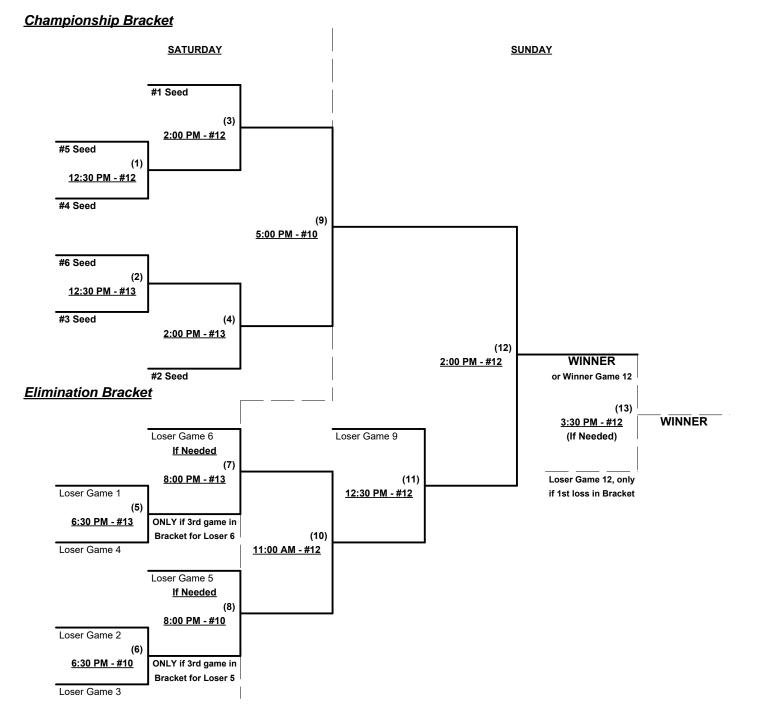

Seeding for 40-Major+ Three-game-guarantee bracket commencing Saturday afternoon • See bracket

**Format:** Two (2) game Round Robin to seed 40-Major+ Three-Game-Guarantee Championship bracket Home Runs - Major+ = 10 per Team per Game, Outs