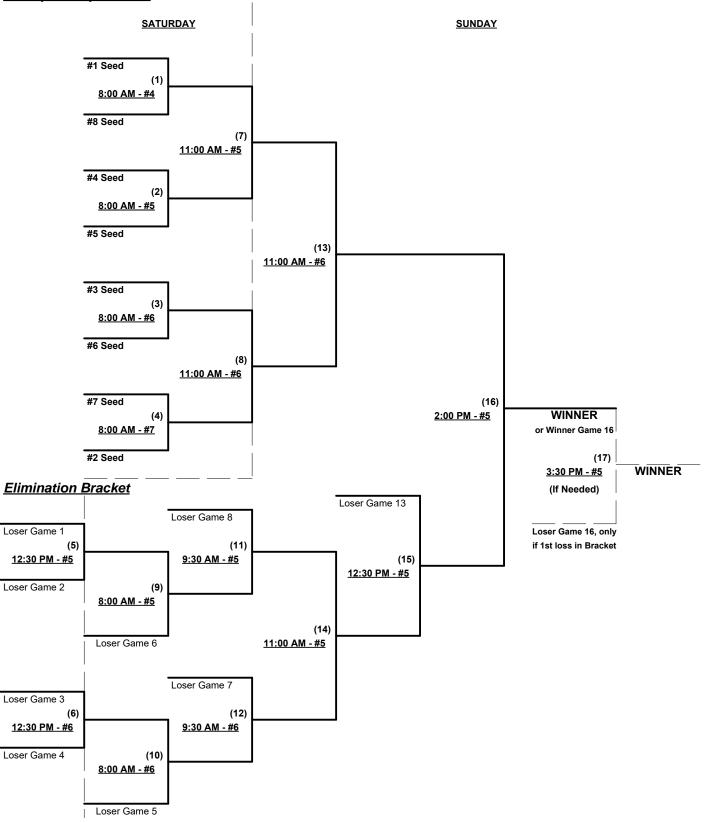

#### Seeding for 50-Major Three-Game-Guarantee Bracket commencing Saturday morning • See bracket for details

Format: Two (2) game Round Robin to seed 50-Major Three-Game-Guarantee Championship bracket Home Runs - Major Rule = 6 per Team per Game, Outs

#### Seeding for 50-AAA Three-game-guarantee bracket commencing Saturday morning • See bracket for details

**Format:** Two (2) game Round Robin to seed 50-AAA Three-Game-Guarantee Championship bracket Home Runs - AAA Rule = 3 per Team per Game, Outs