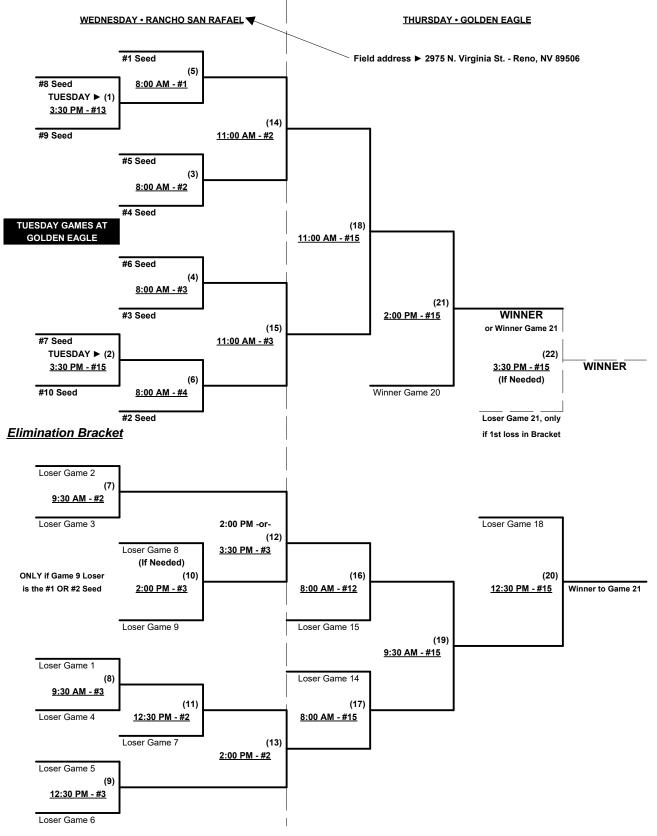

### Men's 55+ AAA Division • 8 Teams

| S & HI COR SCIENCE        | Reno, Sparks &                            | eno Challenge Cup 2016<br>Carson City, Nevada<br>7 - 29, 2016    |
|---------------------------|-------------------------------------------|------------------------------------------------------------------|
| 11/55/21                  |                                           | Rev. 05/20/2016                                                  |
| more than just a game     | <u>Men's 60+ Platinu</u>                  | <u>m Division • 11 Teams</u>                                     |
| <u>Win</u> Loss<br>1<br>2 | Goodman Racing (WA)<br>Old Dawgs 60 (CA)  | Win     Loss       7     Last Call (NV)       8     No Dice (CA) |
|                           | Summy's Nighthawks (CA)<br>Cut Loose (CA) | 9 Old Giants (CA)<br>10 TRI-C-Machine (CA)                       |
| 5<br>6                    | Elite/SCS (NV)<br>Game Time Sports (ID)   | 11 Utah Coyotes • OUT<br>12 War Eagles (CA)                      |

### Friday - May 27, 2016 • Reno Softball Complex at Rancho San Rafael • Reno

Field address ► 2975 N. Virginia St. - Reno, NV 89506

| Time     | #  | Runs | Team Name                 | Field | #  | Runs | Team Name               |
|----------|----|------|---------------------------|-------|----|------|-------------------------|
| 8:00 AM  | 7  |      | Last Call (NV)            | 1     | 10 |      | TRI-C-Machine (CA)      |
| 8:00 AM  | 4  |      | Cut Loose (CA)            | 2     | 8  |      | No Dice (CA)            |
| 8:00 AM  | 1  |      | § Goodman Racing (WA)     | 4     | 6  |      | Game Time Sports (ID)   |
| 9:30 AM  | 10 |      | TRI-C-Machine (CA)        | 1     | 1  | §    | Goodman Racing (WA)     |
| 9:30 AM  | 8  |      | No Dice (CA)              | 2     | 7  |      | Last Call (NV)          |
| 9:30 AM  | 6  |      | Game Time Sports (ID)     | 4     | 4  |      | Cut Loose (CA)          |
| 12:30 PM | 12 |      | War Eagles (CA)           | 4     | 9  |      | Old Giants (CA)         |
| 2:00 PM  | 2  |      | Old Dawgs 60 (CA)         | 1     | 3  |      | Summy's Nighthawks (CA) |
| 2:00 PM  | 9  |      | Old Giants (CA)           | 4     | 5  |      | Elite/SCS (NV)          |
| 3:30 PM  | 3  |      | § Summy's Nighthawks (CA) | 1     | 12 |      | War Eagles (CA)         |
| 3:30 PM  | 5  |      | Elite/SCS (NV)            | 4     | 2  | §    | Old Dawgs 60 (CA)       |