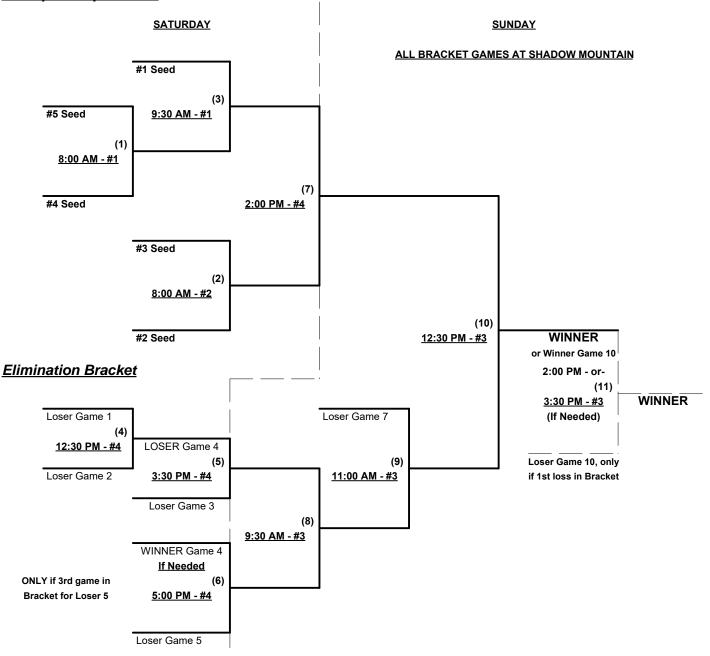

#### Elimination Bracket

#### SATURDAY • RANCHO SAN RAFAEL

Seeding for 60-Women's Three Game Guarantee Bracket commencing Saturday morning • See bracket

**Format:** Two (2) game Round Robin to seed Women's 60+ Three-Game-Guarantee Championship bracket Home Runs - Open

§ Team #5 RECEIVES 5-Run equalizer and is VISITOR in ALL games (including bracket)

Seeding for 65/70-Women's Three Game Guarantee Bracket commencing Saturday morning • See bracket

Format: Two (2) game Round Robin to seed Women's 65/70+ Three-Game-Guarantee Championship bracket NOTE ONE Awards set • Team #5 must WIN bracket for 1st Place Awards and T.O.C. bid If Team #5 wins, Runner-up earns T.O.C. bid in Women's 65+ Division Home Runs - Open Run Rules - 5 runs per  $\frac{1}{2}$  inning at bat (except open inning)