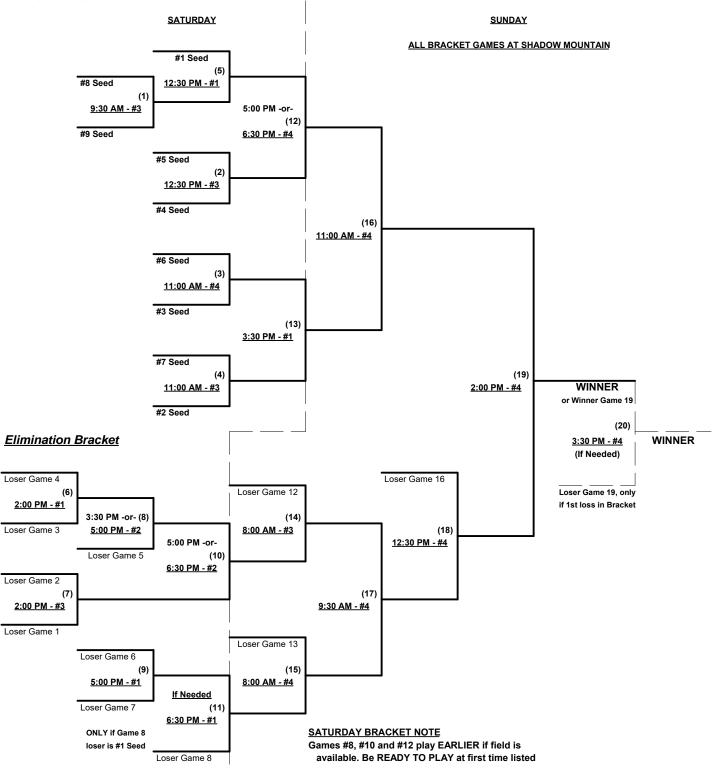

### Men's 65+ AA Division • 3 Teams

Rev. 05/17/2016

**Format:** Mixed (2-game) Round Robin to seed 65-AAA Three-Game-Guarantee Championship bracket Teams #1-10 play Three-game-guarantee bracket for 65-AAA Championship

Teams #11-13 play Double Elimination bracket for 65-AA Championship • Internal Seeding

Home Runs - Rule of LOWER rated team • AAA = 3 per Team per Game, Outs • AA = 1, Outs

**<u>NOTE</u>** SSUSA Official Rulebook §9.5 (Retrieving Home Run Balls) will be strictly enforced.

Run Rules - 5 runs per ½ inning at bat (except open inning)