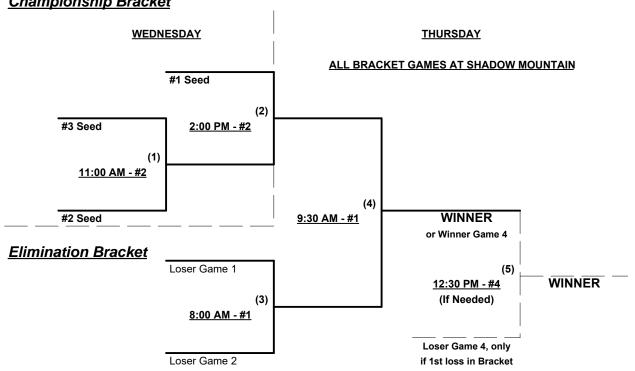

#1-3 GIVE 5-Run equalizer and are HOME TEAM vs. Teams #4-6

#### Seeding for 80-Major and 80-AAA Double Elimination brackets • See brackets for details

Format: Mixed 3-game crossover Round Robin to seed Championship Double Elimination brackets

Teams #1-3 play Double Elimination bracket for 80-Major Championship

Teams #4-6 play Double Elimination bracket for 80-AAA Championship

Home Runs - Open

Run Rules - 5 runs per ½ inning at bat (except open inning)

Time Limits -  $RR = 65 + open inn. \cdot Bracket = 70 + open inn. \cdot Championship game(s) = 7 innings full Tie Breakers - Head to head (in full RR only), least runs allowed, run differential, coin toss$ 



Rev. 05/17/2016

## Men's 80+ Major Division • 3 Teams

#### **Championship Bracket**



## Men's 80+ AAA Division • 3 Teams





# SSUSA's Rock 'n Reno Challenge Cup 2016

Reno, Sparks & Carson City, Nevada

May 27 - 29, 2016

Rev. 05/15/2016

## Women's 40+ Masters Major Division • 4 Teams

| <u>Win</u> | Loss |   |                     | <u>Win</u> | Loss |   |                       |
|------------|------|---|---------------------|------------|------|---|-----------------------|
|            |      | 1 | Fun Bunch 40's (CA) |            |      | 3 | Old Nasty Curves (CA) |
|            |      | 2 | Kiss Our Stix (CA)  |            |      | 4 | Old School 40's (CA)  |

# Friday - May 27, 2016 • Reno Softball Complex at Rancho San Rafael • Reno

Field address ► 2975 N. Virginia St. - Reno, NV 89506

|          |   | Runs | Team Name             | Field | # | Runs | Team Name             |
|----------|---|------|-