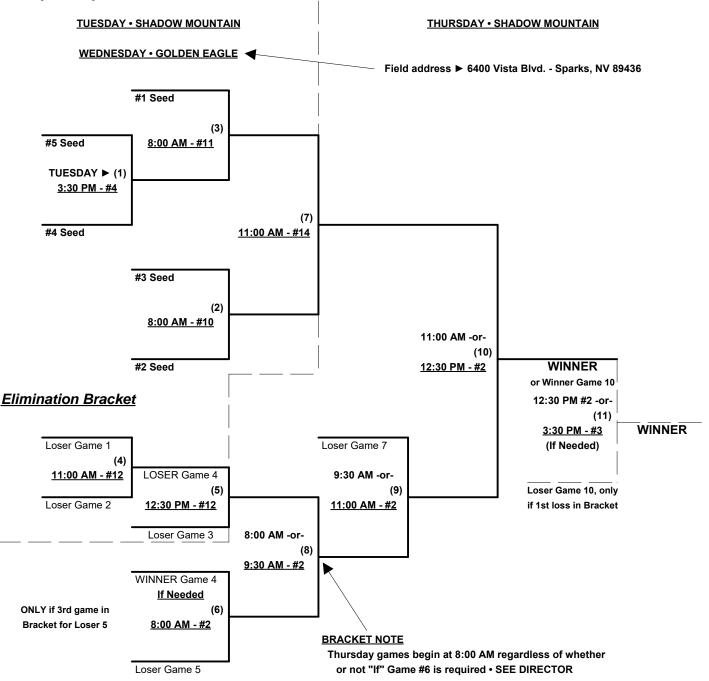

#### Seeding for 70-Major Plus Double Elimination Bracket commencing Wednesday afternoon • See bracket

 Format: Mixed (2-game) Round Robin to seed 70-Major Three-Game-Guarantee Championship bracket Teams #1-3 play Douible Elimination bracket for 70-Major+ Championship • Internal Seeding Teams #4-9 play Three-game-guarantee bracket for 70-Major Championship
 Home Runs - Rule of LOWER rated team • Major+ = 9 per Team per Game, Outs • Major = 6, Outs
 <u>NOTE</u> SSUSA Official Rulebook §9.5 (Retrieving Home Run Balls) will be strictly enforced. Run Rules - Rule of LOWER rated team • Major+ = 7 runs / ½ inning at bat • Major = 5 runs / ½ inning Mercy Rule - Fifteen (15) runs after 5 innings (Major+ vs. Major+ games ONLY)
 Time Limits - RR = 65 + open inn. • Bracket = 70 + open inn. • Championship game(s) = 7 innings full Tie Breakers - Head to head (in full RR only), least runs allowed, run differential, coin toss