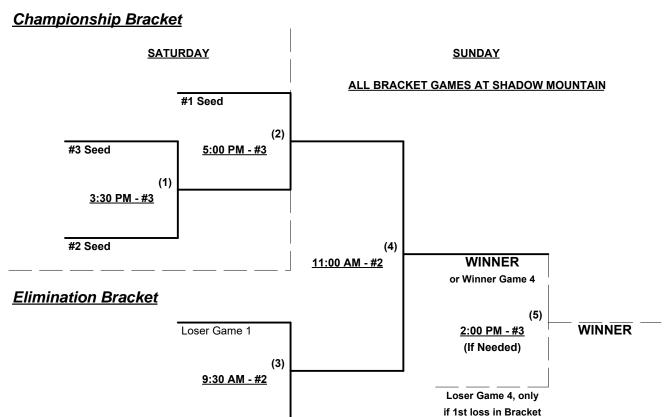

55-Women's Double Elimination bracket commencing Saturday afternoon • See bracket

Format: Mixed Round Robin to seed Women's 50+ and 55+ Championship brackets

Teams #1-9 play Three-game-guarantee bracket for Women's 50+ Championship

Teams #10-12 play Double Elimination bracket for Women's 55+ Championship • Internal Seeding

Home Runs - Open

Run Rules - 5 runs per ½ inning at bat (except open inning)

Time Limits - RR = 65 + open inn. • Bracket = 70 + open inn. • Championship game(s) = 7 innings full

Tie Breakers - Head to head (in full RR only), least runs allowed, run differential, coin toss

#### Schedule Subject to Change at Discretion of Tournament and Field Directors



Rev. 05/15/2016

#### Women's 50+ Division • 9 Teams





Rev. 05/15/2016

## Women's 55+ Division • 3 Teams



Loser Game 2



Rev. 05/15/2016

### Women's 60+ Division • 5 Teams

| <u>Win</u> | Loss |   |                      | <u>Win</u> | Loss |   |                      |
|------------|------|---|----------------------|------------|------|---|----------------------|
|            |      | 1 | Arizona Castawaz     |            |      | 4 | Fusion Softball (CA) |
|            |      | 2 | California Rockers   |            |      | 5 | Ladies Choice 60 (CA |
|            |      | 3 | California Spirit 60 |            |      | • |                      |

## Friday - May 27, 2016 • Shadow Mountain Park Softball Complex • Sparks

Field address ► 3300 Sparks Blvd. - Sparks, NV 89431

| Time                                                                          | # | Runs | Team Name             | Fi