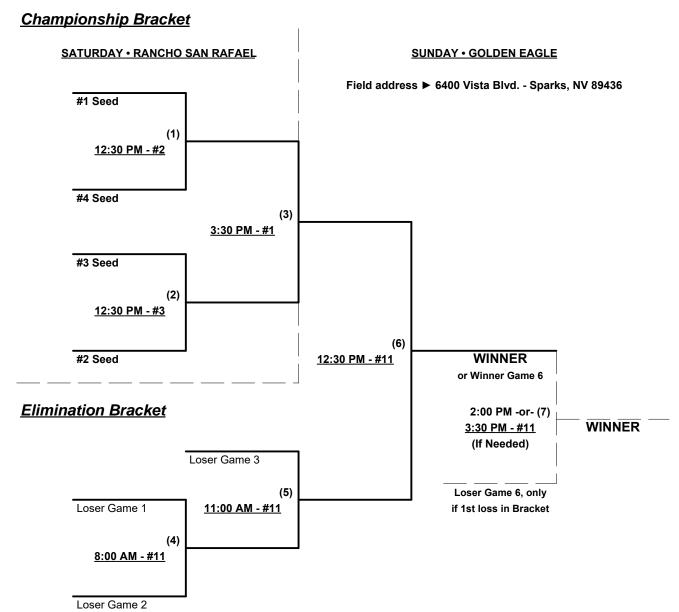

Seeding for Women's 40-Major Double Elimination bracket commencing Saturday afternoon • See bracket

Format: Full (3-game) Round Robin to seed Women's 40-Major Double Elimination bracket

Home Runs - Major = 6 per Team per Game, Outs

#### Championship Bracket