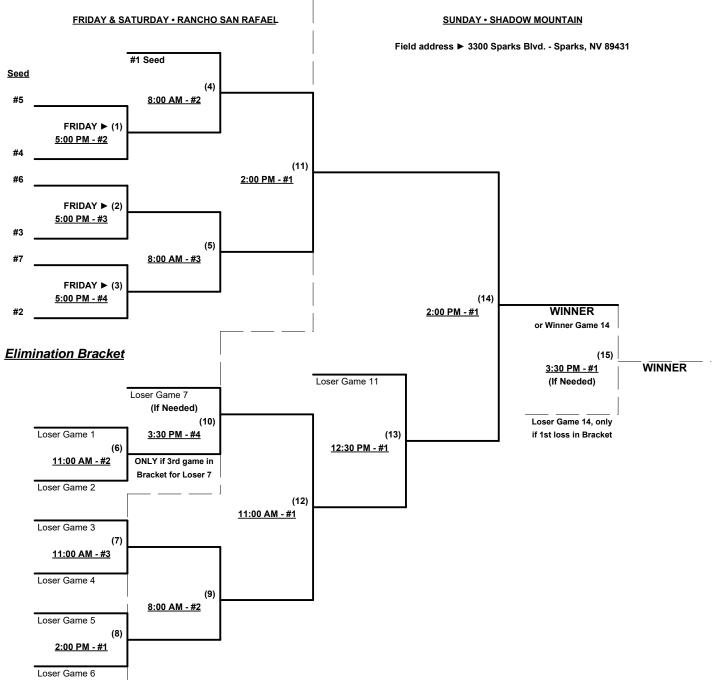

#### Seeding for 40W-AAA Three-game-guarantee bracket commencing FRIDAY afternoon • See bracket

Format: Two (2) game Round Robin to seed 40-AAA Three-Game-Guarantee Championship bracket

Home Runs - AAA = 3 per Team per Game, Outs