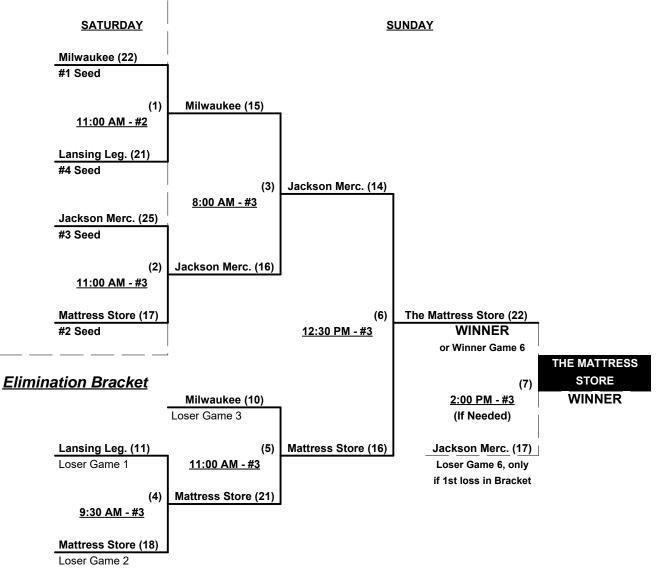

-game) Round Robin to seed 50-AAA Double Elimination bracket

Home Runs - AAA = 3 per team per game, Outs

NOTE SSUSA Official Rulebook §9.5 (Retrieving Home Run Balls) will be strictly enforced.

Pitch Count - All batters start with 0-0 count per SSUSA Rulebook §6.2 (Pitch Count)

Run Rules - 5 runs per  $\frac{1}{2}$  inning at bat (except open inning)

Time Limits - RR = 65 + open inn. • Bracket = 70 + open inn. • Championship game(s) = 7 innings full Tie Breakers - Head to head (in full RR only), least runs allowed, run differential, coin toss

#### Schedule Subject to Change at Discretion of Tournament and Field Directors



# **SSUSA's Northern Championships 2016**

Lansing, Michigan August 19 - 21, 2016

Rev. 08/21/2016

## Men's 50+ AAA Division • 4 Teams

## Championship Bracket