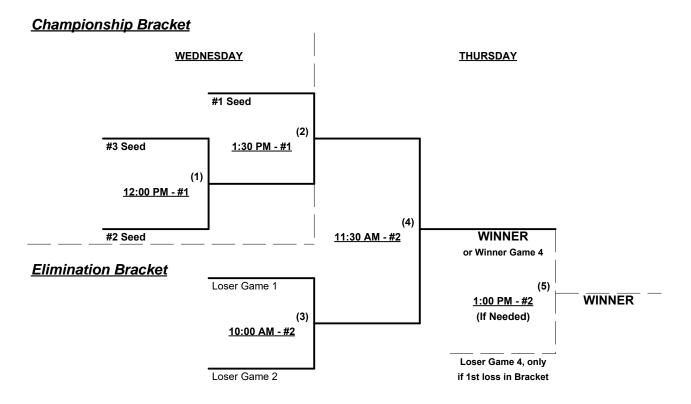

#### Men's 50+ AAA Division • 8 Teams

| <u>Win</u> | <b>Loss</b> |   |                         | <u>Win</u> | <u>Loss</u> |   |                            |
|------------|-------------|---|-------------------------|------------|-------------|---|----------------------------|
|            |             | 1 | Calhoun Properties (WA) |            |             | 5 | Premier Softball Club (WA) |
|            |             | 2 | Dead Sailors (WA)       |            |             | 6 | Rogues (OR)                |
|            |             | 3 | Mc U Sports (ID)        |            |             | 7 | Snapped Off/Sam City (OR)  |
|            |             | 4 | Portland Marathon (OR)  |            |             | 8 | Westcoast Classics (OR)    |

Seeding for 50-AAA Three-game-guarantee bracket commencing Saturday morning • See bracket for details

Format: Two (2) game Round Robin to seed 50-AAA Three-game-guarantee bracket

Home Runs - AAA = 3 per Team per Game, Outs