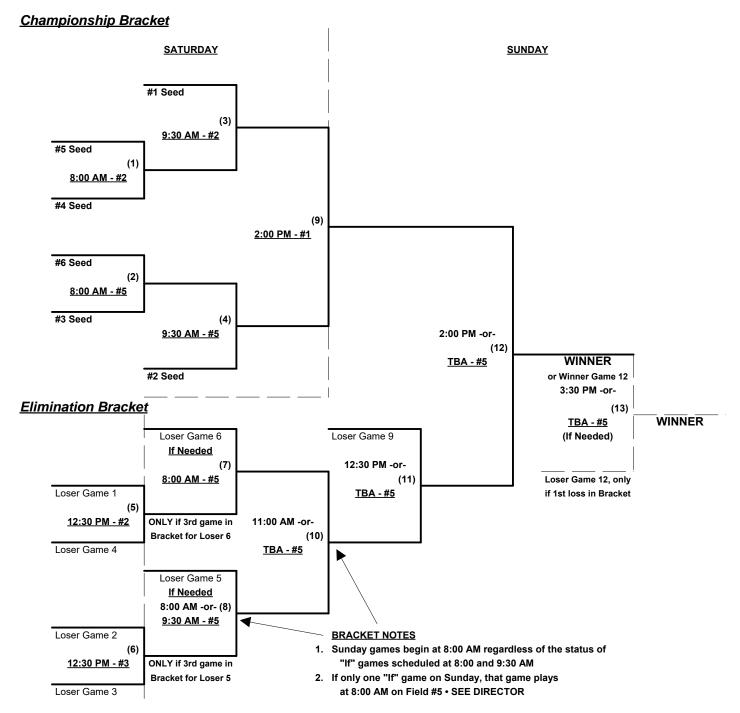

#### Men's 40+ Masters Platinum Division • 5 Teams

Rev. 07/12/2016

#### Men's 40+ Masters AAA Division • 3 Teams