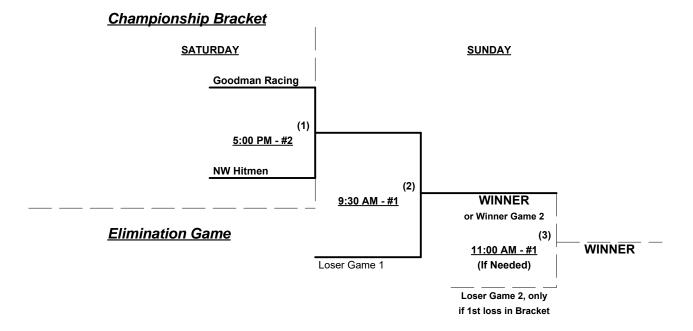

#### Men's 55/60+ Gold Division • 5 Teams

|   | <u>Win</u> | <u>Loss</u> |   | <u>55-AAA</u>            | <u>Win</u> | <b>Loss</b> |   | <u>60-Major</u>       |
|---|------------|-------------|---|--------------------------|------------|-------------|---|-----------------------|
|   |            |             | 1 | Four Seasons Screen (OR) |            |             | 4 | Goodman Racing (WA)   |
|   |            |             | 2 | G, B & U/Spin Tees (WA)  |            |             | 5 | NorthWest Hitmen (WA) |
| - |            |             | 3 | Senior Bend Elks (OR)    |            |             | • |                       |

Teams #4-5 play Best 2 of 3 Series for 60-Major Championship

Home Runs - Home Run rule of LOWER rated team in game

Major = 6 per team per game, Outs AAA = 3 per team per game, Outs

NOTE SSUSA Official Rulebook §9.5 (Retrieving Home Run Balls) will be strictly enforced.