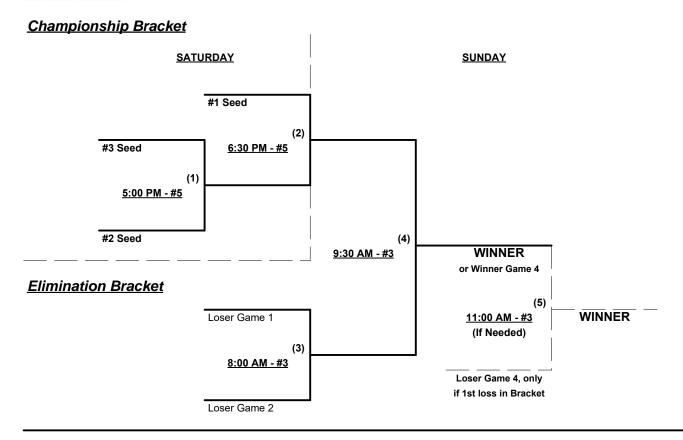

#### Men's 55+ AAA Division • 3 Teams

#### Men's 60+ Major Division • 2 Teams

Rev. 07/20/2016