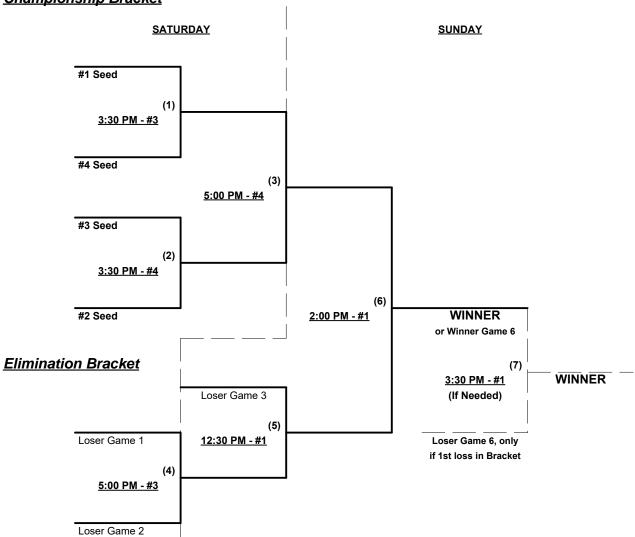

#### Men's 55/60+ Gold Division • 5 Teams

|   | <u>Win</u> | <u>Loss</u> |   | <u>55-AAA</u>            | <u>Win</u> | <b>Loss</b> |   | <u>60-Major</u>       |
|---|------------|-------------|---|--------------------------|------------|-------------|---|-----------------------|
|   |            |             | 1 | Four Seasons Screen (OR) |            |             | 4 | Goodman Racing (WA)   |
|   |            |             | 2 | G, B & U/Spin Tees (WA)  |            |             | 5 | NorthWest Hitmen (WA) |
| - |            |             | 3 | Senior Bend Elks (OR)    |            |             | • |                       |

#### Seeding for 55-AAA Double Elimination bracket commencing Saturday evening - See Bracket for details

Format: Full (4-game) Round Robin to seed 55-AAA Double Elimination Bracket

Teams #1-3 play Double Elimination bracket for 55-AAA Championship

Teams #4-5 play Best 2 of 3 Series for 60-Major Championship

Home Runs - Home Run rule of LOWER rated team in game

Major = 6 per team per game, Outs AAA = 3 per team per game, Outs

NOTE SSUSA Official Rulebook §9.5 (Retrieving Home Run Balls) will be strictly enforced.