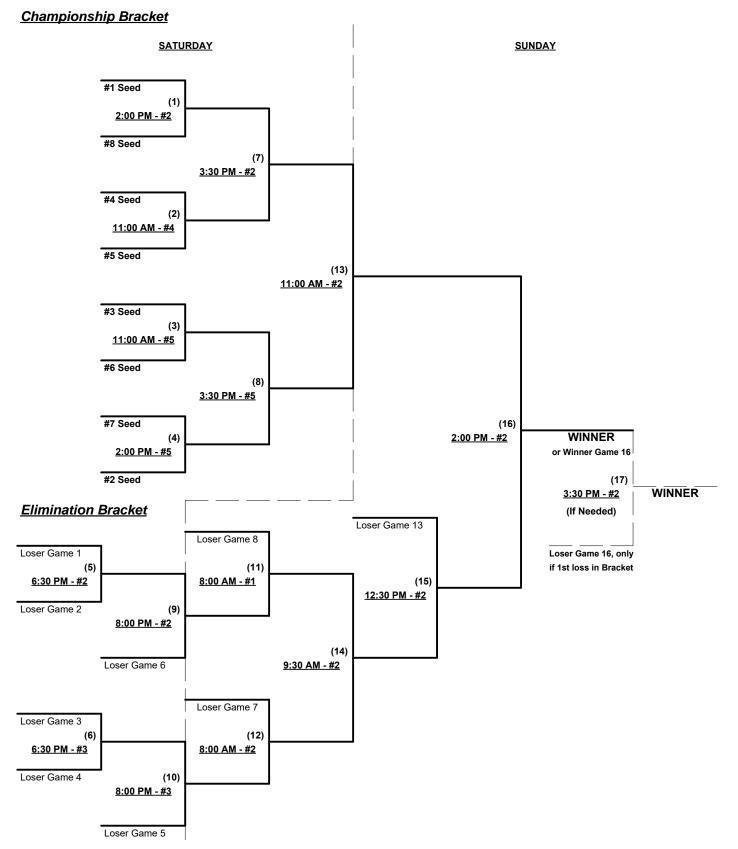

#### Men's 65/70+ Gold Division • 3 Teams

#### Men's 65/70+ Silver Division • 3 Teams

Rev. 07/20/2016