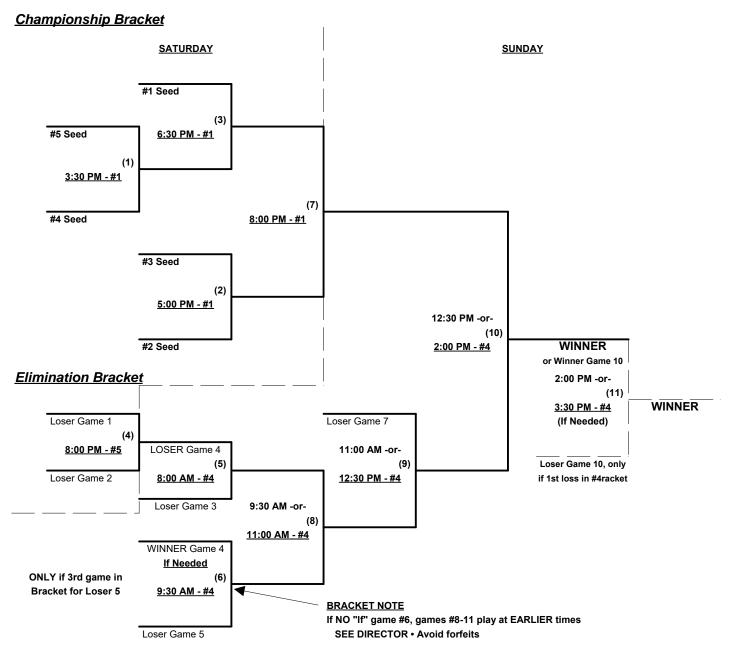

#### Men's 65/70+ Gold Division • 3 Teams

#### Men's 65/70+ Silver Division • 3 Teams

Rev. 07/20/2016

Teams #1-2 play Best 2 of 3 Series for 65-Major+ Championship

Teams #3-5 play Double Elimination Bracket for 65/70-Gold Championship (Top 65-AAA earns TOC)

Teams #6-8 play Double Elimination Bracket for 65/70-Silver Championship (Top 70-AAA earns TOC)

NOTE Teams #3 and #6 must WIN bracket to earn 1st Place Awards and 2017 T.O.C. bid

Home Runs - Home Run rule of LOWER rated team in game

AAA = 3 per Team per Game, Outs

AA = 1 per Team per Game, Outs

**NOTE** SSUSA Official Rulebook §9.5 (Retrieving Home Run Balls) will be strictly enforced.