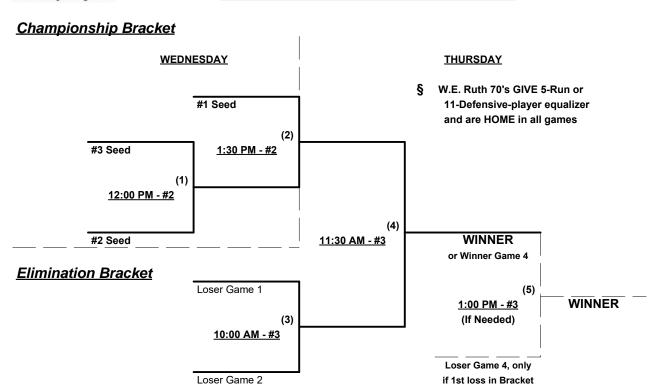

## Men's 50/55+ Major Plus Division • 4 Teams

| <u>Win</u> | <u>Loss</u> |                           | <u>Win</u> | Loss |   |                          |
|------------|-------------|---------------------------|------------|------|---|--------------------------|
|            | 1           | CornerStone (OR)          |            |      | 3 | Northwest Legends (WA)   |
| •          | 2           | Doerflinger/DeMarini (WA) |            |      | 4 | Washington Legends (Exh) |

§ Teams #1-2 GIVE 5-Run OR 11-Defensive-player equalizer and are HOME vs. Teams #3-4

Seeding for 50/55-Major+ Double Elimination bracket commencing Saturday afternoon - See Bracket for details

Format: Full (3-game) Round Robin to seed 50/55-Major+ Double Elimination Bracket

NOTE Team #4 plays "Exhibition" • Seeded last (#4) and cannot advance in bracket

ONE Awards Set • Team #3 must WIN bracket to earn 2017 T.O.C. bid If Team #3 wins, Runner-up earns 2017 T.O.C. bid in 50-Major+