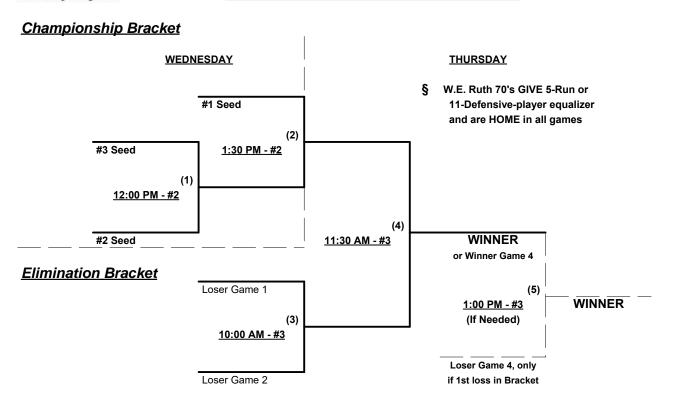

per Team per Game, Outs

NOTE SSUSA Official Rulebook §9.5 (Retrieving Home Run Balls) will be strictly enforced.

Run Rules - 5 runs per ½ inning at bat (except open inning) • 7 runs in Major+ vs. Major+ games ONLY

Mercy Rule - Fifteen (15) runs after 5 innings • Major+ vs. Major+ games ONLY

Time Limits - RR = 65 + open inn. • Bracket = 70 + open inn. • Championship game(s) = 7 innings full

Tie Breakers - Head to head (in full RR only), least runs allowed, run differential, coin toss



# Jim Sherman Memorial Northwest Championships 2016 Salem, Oregon

July 19 - 21, 2016

Rev. 07/12/2016

### Men's 65+ Major Plus Division • 2 Teams





## **Jim Sherman Memorial Northwest Championships 2016** Salem, Oregon

July 19 - 21, 2016

Rev. 07/12/2016

### Men's 65/70+ Gold Division • 3 Teams



### Men's 65/70+ Silver Division • 3 Teams