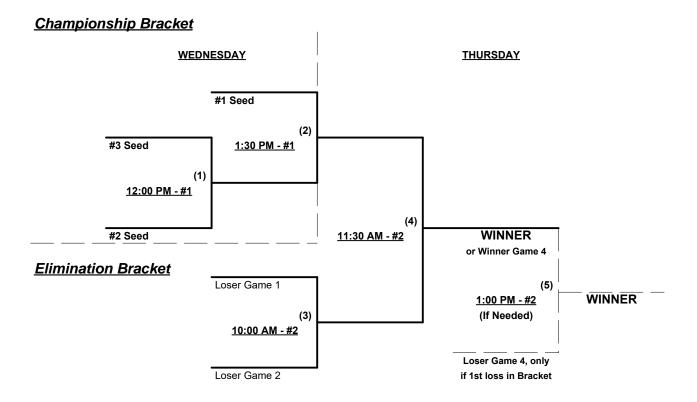

ulebook §9.5 (Retrieving Home Run Balls) will be strictly enforced.

Run Rules - 5 runs per ½ inning at bat (except open inning) • 7 runs in Major+ vs. Major+ games ONLY

Mercy Rule - Fifteen (15) runs after 5 innings • Major+ vs. Major+ games ONLY

Time Limits - RR = 65 + open inn. • Bracket = 70 + open inn. • Championship game(s) = 7 innings full

Tie Breakers - Head to head (in full RR only), least runs allowed, run differential, coin toss



# Jim Sherman Memorial Northwest Championships 2016 Salem, Oregon

July 19 - 21, 2016

Rev. 07/12/2016

### Men's 65+ Major Plus Division • 2 Teams





## **Jim Sherman Memorial Northwest Championships 2016** Salem, Oregon

July 19 - 21, 2016

Rev. 07/12/2016

### Men's 65/70+ Gold Division • 3 Teams



### Men's 65/70+ Silver Division • 3 Teams