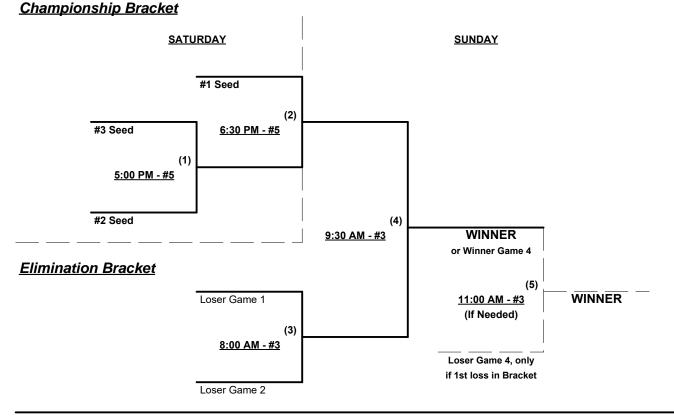

Seeding for 55-AAA Double Elimination bracket commencing Saturday evening - See Bracket for details

Format: Full (4-game) Round Robin to seed 55-AAA Double Elimination Bracket

Teams #1-3 play Double Elimination bracket for 55-AAA Championship

Teams #4-5 play Best 2 of 3 Series for 60-Major Championship

Home Runs - Home Run rule of LOWER rated team in game

Major = 6 per team per game, Outs AAA = 3 per team per game, Outs

NOTE SSUSA Official Rulebook §9.5 (Retrieving Home Run Balls) will be strictly enforced.

Run Rules - Five (5) runs per <sup>1</sup>/<sub>2</sub> inning at bat (except open inning)

Time Limits - RR = 65 + open inn. • Bracket = 70 + open inn. • Championship game(s) = 7 innings full Tie Breakers - Head to head (in full RR only), least runs allowed, run differential, coin toss