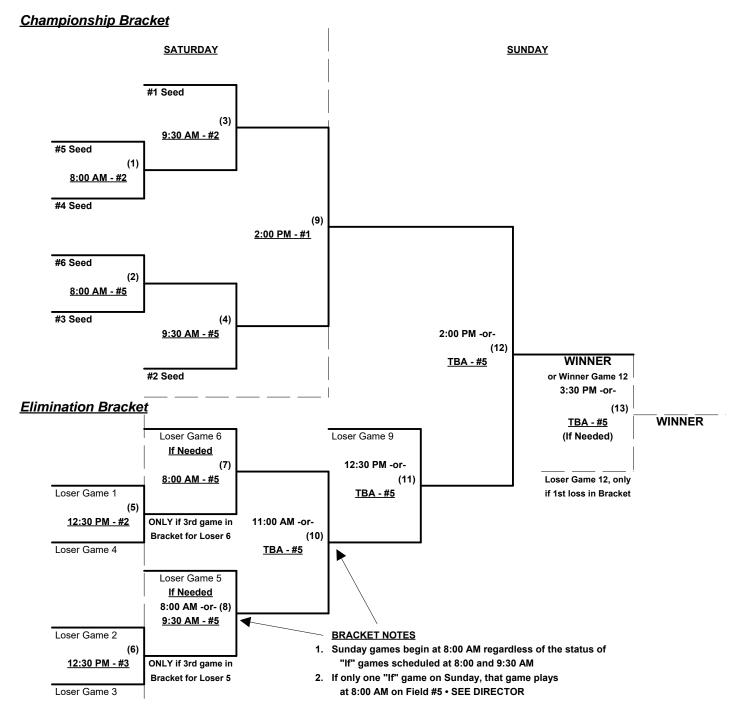

§ Team #6 RECEIVES 5-Run OR 11-Defensive-player equalizer and is VISITOR in ALL games

Seeding for 60-Silver Three-game-guarantee bracket commencing Saturday morning • See bracket for details

Format: Two (2) game Round Robin to seed 60-Silver Three-game-guarantee bracket

**NOTE** Team #6 must WIN bracket to earn 1st Place awards and 2017 T.O.C. bid in 60-AA If Team #6 wins, Runner-up earns 2017 T.O.C. bid in 60-AAA

Home Runs - AAA = 3 per Team per Game, Outs in ALL games