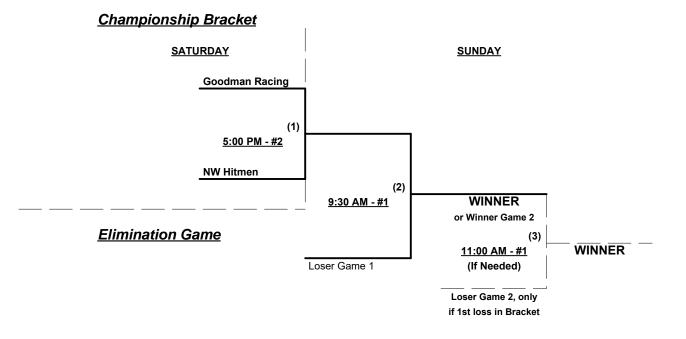

| W | 'iı | <u>1</u> |   | ļ |
|---|-----|----------|---|---|
|   |     |          | L |   |

Goodman Racing (WA)

5 NorthWest Hitmen (WA)

Teams #4-5 play Best 2 of 3 Series for 60-Major Championship

Home Runs - Home Run rule of LOWER rated team in game

Major = 6 per team per game, Outs AAA = 3 per team per game, Outs

NOTE SSUSA Official Rulebook §9.5 (Retrieving Home Run Balls) will be strictly enforced.