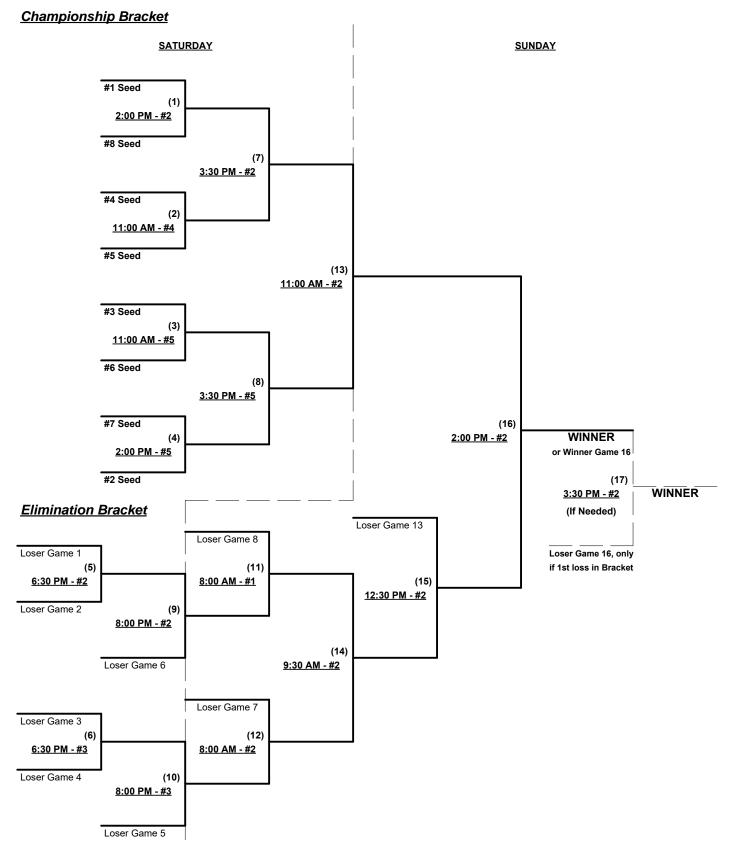

Seeding for 50-AAA Three-game-guarantee bracket commencing Saturday morning • See bracket for details

Format: Two (2) game Round Robin to seed 50-AAA Three-game-guarantee bracket

Home Runs - AAA = 3 per Team per Game, Outs

**NOTE** SSUSA Official Rulebook §9.5 (Retrieving Home Run Balls) will be strictly enforced.

Run Rules - 5 runs per ½ inning at bat (except open inning)

Time Limits - RR = 65 + open inn. • Bracket = 70 + open inn. • Championship game(s) = 7 innings full

Tie Breakers - Head to head (in full RR only), least runs allowed, run differential, coin toss

Schedule Subject to Change at Discretion of Tournament and Field Directors



# Jim Sherman Memorial Northwest Championships 2016 Salem, Oregon

July 22 - 24, 2016

Rev. 07/21/2016

### Men's 50+ AAA Division • 8 Teams