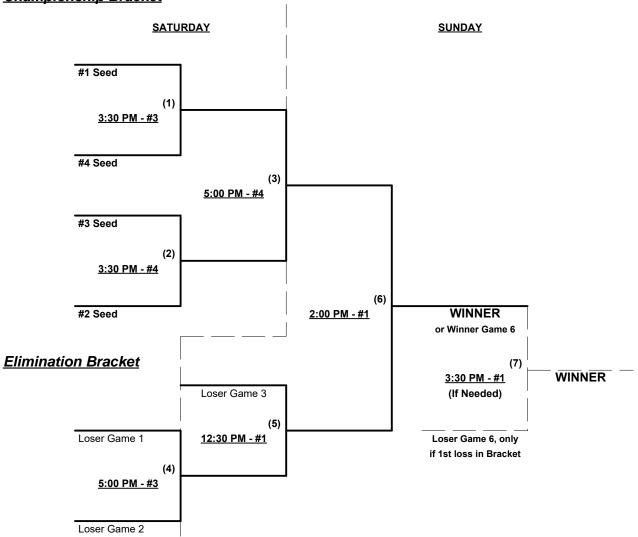

earn 2017 T.O.C. bid If Team #3 wins, Runner-up earns 2017 T.O.C. bid in 50-Major+

Home Runs - Major+ = 9 per team per game, Outs

NOTE SSUSA Official Rulebook §9.5 (Retrieving Home Run Balls) will be strictly enforced.

Run Rules - Major+ = 7 runs per ½ inning at bat (except open inning)

Mercy Rule - Fifteen (15) runs after 5 innings.

Time Limits - RR = 65 + open inn. • Bracket = 70 + open inn. • Championship game(s) = 7 innings full

Tie Breakers - Head to head (in full RR only), least runs allowed, run differential, coin toss

Schedule Subject to Change at Discretion of Tournament and Field Directors



# Jim Sherman Memorial Northwest Championships 2016 Salem, Oregon July 22 - 24, 2016

Rev. 07/21/2016

### Men's 50/55+ Major Plus Division • 4 Teams

#### **Championship Bracket**





# Jim Sherman Memorial Northwest Championships 2016 Salem, Oregon

July 22 - 24, 2016

Rev. 07/21/2016

### Men's 50+ AAA Division • 8 Teams

| <u>Win</u> | <u>Loss</u> |   |                         | <u>Win</u> | <u>Loss</u> |   |                            |
|------------|-------------|---|-------------------------|------------|-------------|---|----------------------------|
|            |             | 1 | Calhoun Properties (WA) |            |             | 5 | Premier Softball Club (WA) |
|            |             | 2 | Dead Sailors (WA)       |            |             | 6 | Rogues (OR)                |
|            |             | 3 | Mc U Sports (ID)        |            |             | 7 | Snapped Off/Sam City (OR)  |
|            |             | 4 | Portland Marathon (OR)  |