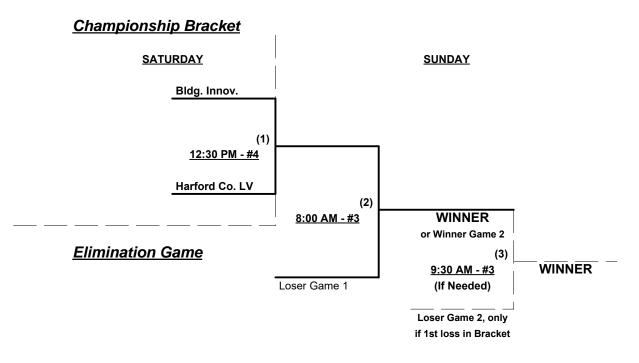

Teams #1-3 play Double Elimination bracket for 55-Major Championship

Teams #4-5 play Best 2 of 3 Series for 55-AAA Championship

Home Runs - Home Run Rule of LOWER rated team in game

Major = 6 per team per game, Outs AAA = 3 per team per game, Outs

### Men's 55+ AAA Division • 2 Teams