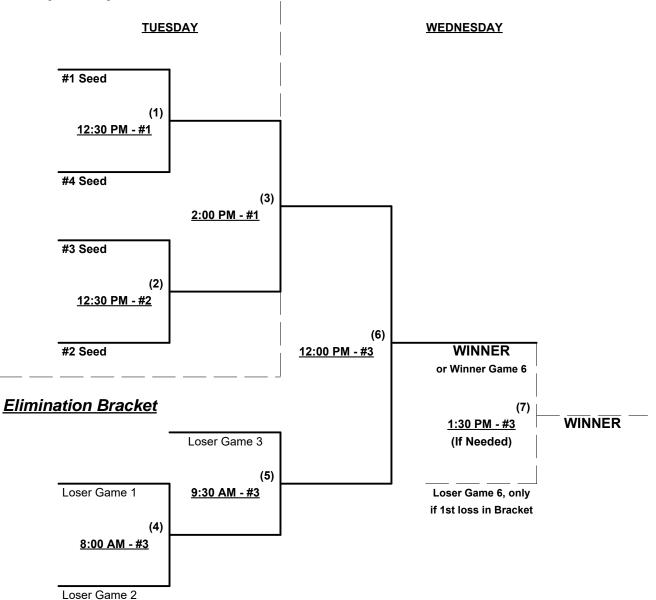

### Seeding for 75-AAA Double Elimination bracket commencing Tuesday morning • See bracket for details

Format: Full (3-game) Round Robin to seed 75-AAA Double Elimination bracket
Home Runs - Open
Run Rules - 5 runs per ½ inning at bat (except open inning)