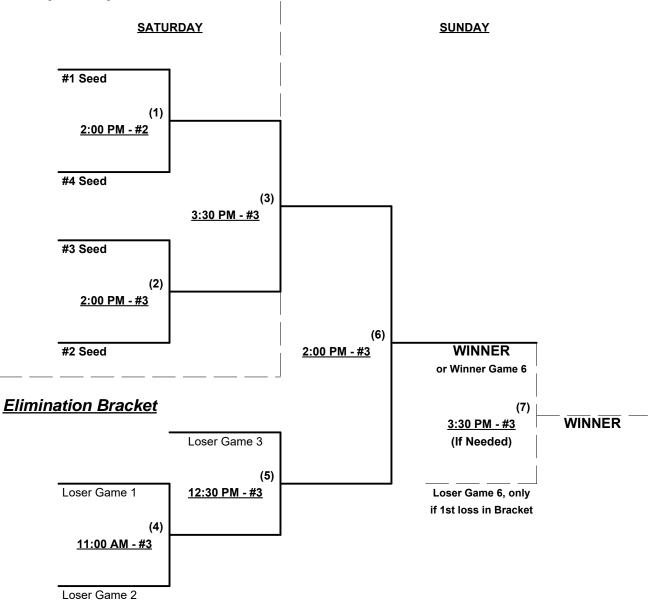

§ Teams #1-6 GIVE 5-Run OR 11-Defensive-player equalizer and are HOME vs Teams #7-9

Seeding for 60-AAA Three-game-guarantee bracket commencing Saturday morning • See bracket for details

Seeding for 60-AA Double Elimination bracket commencing Saturday afternoon • See bracket for details

Format: Mixed Round Robin to seed 60-AAA and 60-AA Championship brackets Teams #1-6 play Three-game-guarantee bracket for 60-AAA Championship Teams #7-9 play Double Elimination bracket for 60-AA Championship • INTERNAL SEEDING Home Runs - Home Run Rule of LOWER rated team in game AAA = 3 per team per game, Outs AA = 1 per team per game, Outs NOTE SSUSA Official Rulebook §9.5 (Retrieving Home Run Balls) will be strictly enforced. Run Rules - 5 runs per ½ inning at bat (except open inning) Time Limits - RR = 65 + open inn. • Bracket = 70 + open inn. • Championship game(s) = 7 innings full Tie Breakers - Head to head (in full RR only), least runs allowed, run differential, coin toss