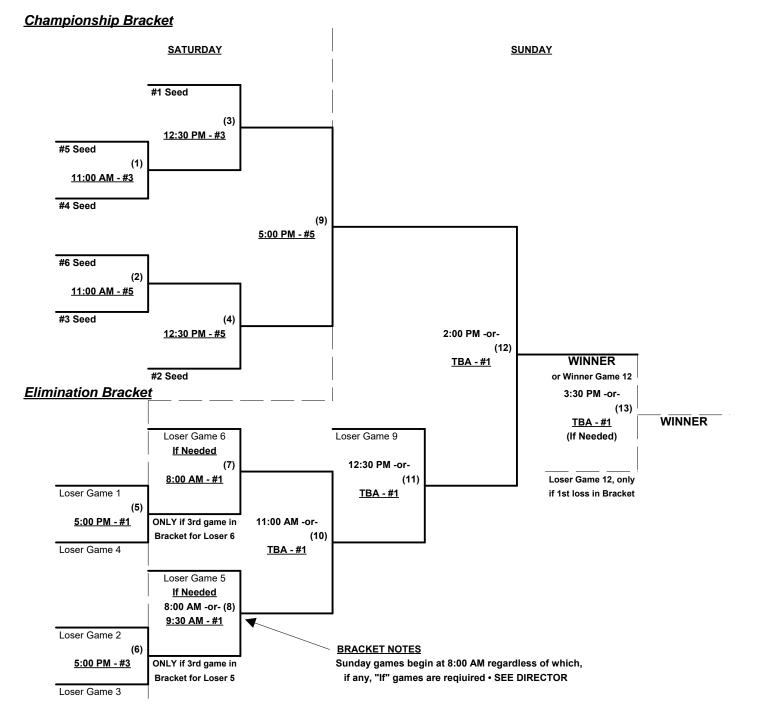

#### Seeding for 40/50-Gold Double Elimination bracket commencing Saturday afternoon • See bracket for details

 Format: Mixed Round Robin to seed 40/50-Gold and 50-AAA Championship brackets Teams #1-3 play Double Elimination bracket for 40/50-Gold Championship NOTE Team #1 must WIN bracket to earn 1st place awards and 2017 T.O.C. bid If Team #1 wins, Runner-up earns 2017 T.O.C. bid in 50-Major Teams #4-9 play Three-game-guarantee bracket for 50-AAA Championship
Home Runs - Home Run Rule of LOWER rated team in game 50-AAA = 3 per team per game, Outs 40-AAA & 50-Major = 6 per team per game, Outs
NOTE SSUSA Official Rulebook §9.5 (Retrieving Home Run Balls) will be strictly enforced.
Run Rules - 5 runs per ½ inning at bat (except open inning)
Time Limits - RR = 65 + open inn. • Bracket = 70 + open inn. • Championship game(s) = 7 innings full Tie Breakers - Head to head (in full RR only), least runs allowed, run differential, coin toss

## Men's 40/50+ Gold Division • 3 Teams

Syracuse, New York

July 8 - 10, 2016