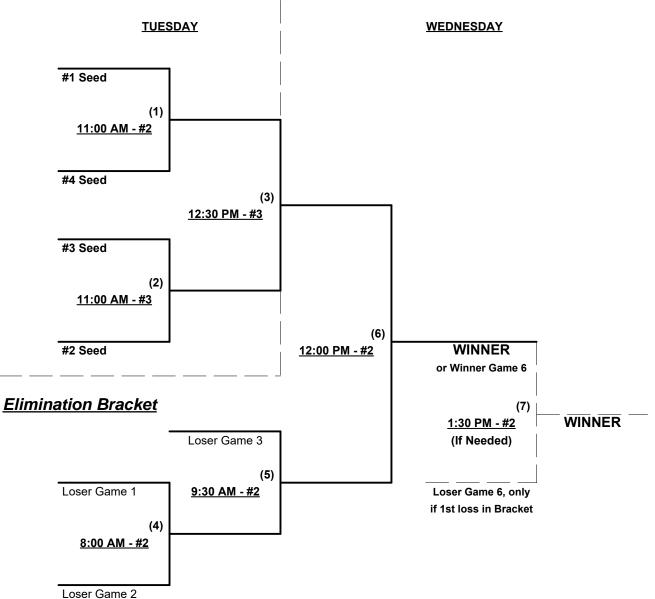

#### Seeding for 40/50-Gold Double Elimination bracket commencing Saturday afternoon • See bracket for details

 Format: Mixed Round Robin to seed 40/50-Gold and 50-AAA Championship brackets Teams #1-3 play Double Elimination bracket for 40/50-Gold Championship NOTE Team #1 must WIN bracket to earn 1st place awards and 2017 T.O.C. bid If Team #1 wins, Runner-up earns 2017 T.O.C. bid in 50-Major Teams #4-9 play Three-game-guarantee bracket for 50-AAA Championship
Home Runs - Home Run Rule of LOWER rated team in game 50-AAA = 3 per team per game, Outs 40-AAA & 50-Major = 6 per team per game, Outs
NOTE SSUSA Official Rulebook §9.5 (Retrieving Home Run Balls) will be strictly enforced.
Run Rules - 5 runs per ½ inning at bat (except open inning)
Time Limits - RR = 65 + open inn. • Bracket = 70 + open inn. • Championship game(s) = 7 innings full Tie Breakers - Head to head (in full RR only), least runs allowed, run differential, coin toss

### **Championship Bracket**