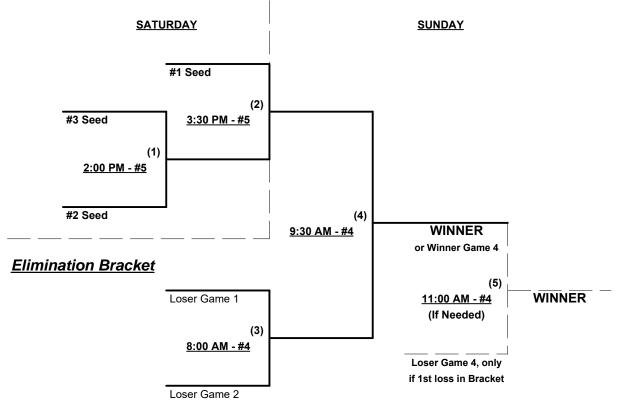

Teams #1-3 play Double Elimination bracket for 55-Major Championship

Teams #4-5 play Best 2 of 3 Series for 55-AAA Championship

Home Runs - Home Run Rule of LOWER rated team in game

Major = 6 per team per game, Outs AAA = 3 per team per game, Outs

### Men's 55+ AAA Division • 2 Teams