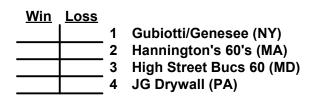

## Men's 60+ Major Division • 4 Teams

## Friday - July 8, 2016 • Hopkins Road Park Softball Complex • Liverpool

Field address ► 4851 Hopkins Rd. - Liverpol, NY 13088

| Time     | # | Runs | Team Name                | Field | # | Runs | Team Name                |
|----------|---|------|--------------------------|-------|---|------|--------------------------|
| 12:00 PM | 3 |      | High Street Bucs 60 (MD) | 2     | 2 |      | Hannington's 60's (MA)   |
| 1:30 PM  | 4 |      | JG Drywall (PA)          | 2     | 3 |      | High Street Bucs 60 (MD) |
| 3:00 PM  | 2 |      | Hannington's 60's (MA)   | 2     | 4 |      | JG Drywall (PA)          |

## Saturday - July 9, 2016 • Hopkins Road Park Softball Complex • Liverpool

| Time     | # | Runs | Team Name                | Field | # | Runs | Team Name              |
|----------|---|------|--------------------------|-------|---|------|------------------------|
| 8:00 AM  | 1 |      | Gubiotti/Genesee (NY)    | 4     | 2 |      | Hannington's 60's (MA) |
| 9:30 AM  | 3 |      | High Street Bucs 60 (MD) | 4     | 1 |      | Gubiotti/Genesee (NY)  |
| 11:00 AM | 1 |      | Gubiotti/Genesee (NY)    | 4     | 4 |      | JG Drywall (PA)        |

Seeding for 60-Major Double Elimination bracket commencing Saturday afternoon - See bracket for details

**Format:** Full (3-game) Round Robin to seed 60-Major Double Elimination bracket Home Runs - Major = 6 per team per game, Outs