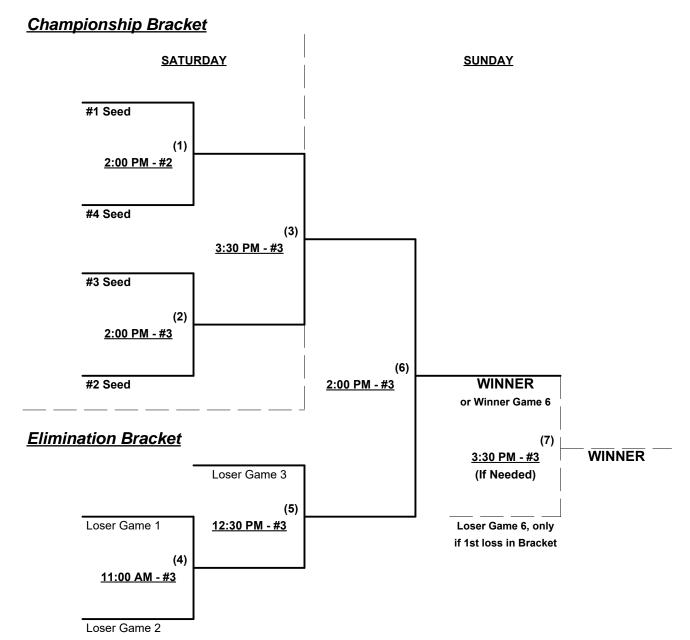

Seeding for 60-Major Double Elimination bracket commencing Saturday afternoon - See bracket for details

Format: Full (3-game) Round Robin to seed 60-Major Double Elimination bracket

Home Runs - Major = 6 per team per game, Outs

Tie Breakers - Head to head (in full RR only), least runs allowed, run differential, coin toss

Schedule Subject to Change at Discretion of Tournament and Field Directors

Rev. 07/02/2016