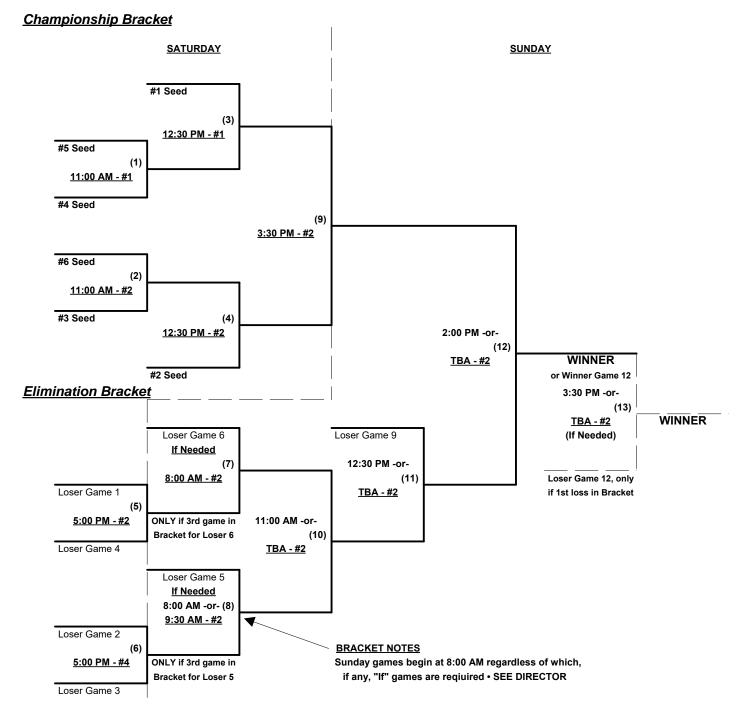

<sup>§</sup> Teams #1-6 GIVE 5-Run OR 11-Defensive-player equalizer and are HOME vs Teams #7-9

Seeding for 60-AAA Three-game-guarantee bracket commencing Saturday morning • See bracket for details

Seeding for 60-AA Double Elimination bracket commencing Saturday afternoon • See bracket for details

Format: Mixed Round Robin to seed 60-AAA and 60-AA Championship brackets

Teams #1-6 play Three-game-guarantee bracket for 60-AAA Championship

Teams #7-9 play Double Elimination bracket for 60-AA Championship • INTERNAL SEEDING

Home Runs - Home Run Rule of LOWER rated team in game

AAA = 3 per team per game, Outs AA = 1 per team per game, Outs

NOTE SSUSA Official Rulebook §9.5 (Retrieving Home Run Balls) will be strictly enforced.