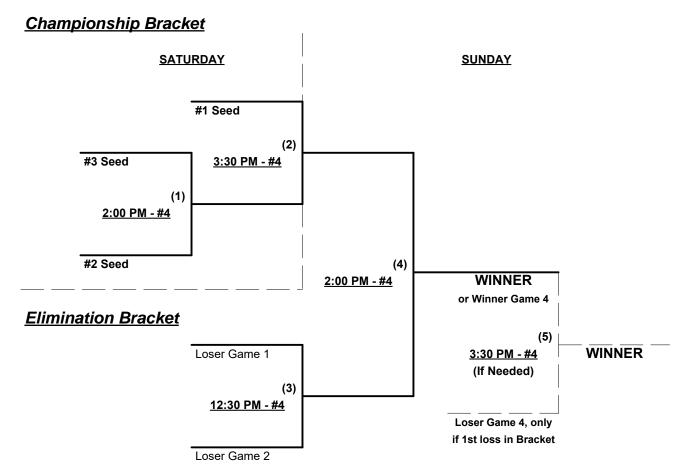

Seeding for 60-AA Double Elimination bracket commencing Saturday afternoon • See bracket for details

Format: Mixed Round Robin to seed 60-AAA and 60-AA Championship brackets

Teams #1-6 play Three-game-guarantee bracket for 60-AAA Championship

Teams #7-9 play Double Elimination bracket for 60-AA Championship • INTERNAL SEEDING

Home Runs - Home Run Rule of LOWER rated team in game

AAA = 3 per team per game, Outs AA = 1 per team per game, Outs

NOTE SSUSA Official Rulebook §9.5 (Retrieving Home Run Balls) will be strictly enforced.