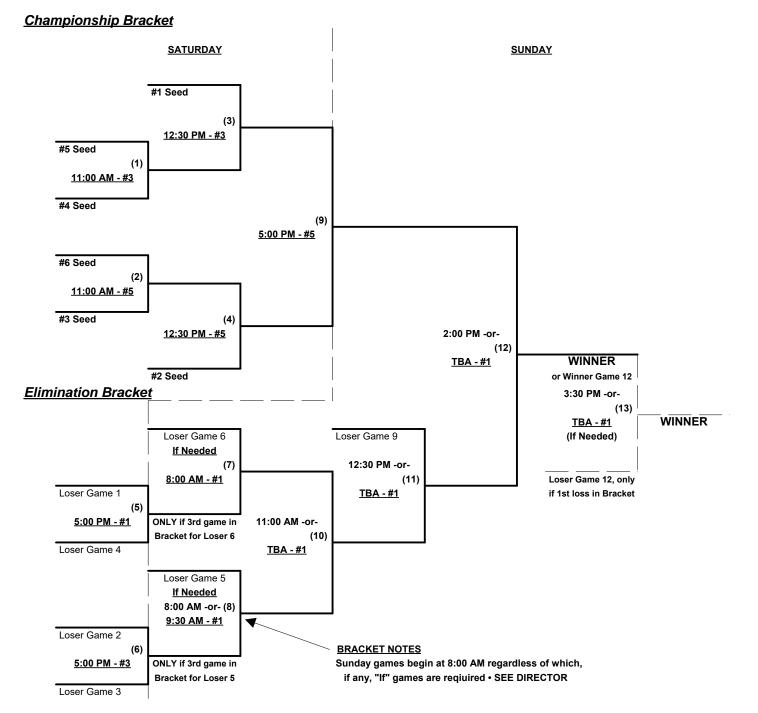

# Men's 40/50+ Gold Division • 3 Teams

### Championship Bracket

#### Seeding for 40/50-Gold Double Elimination bracket commencing Saturday afternoon • See bracket for details

 Format: Mixed Round Robin to seed 40/50-Gold and 50-AAA Championship brackets Teams #1-3 play Double Elimination bracket for 40/50-Gold Championship NOTE Team #1 must WIN bracket to earn 1st place awards and 2017 T.O.C. bid If Team #1 wins, Runner-up earns 2017 T.O.C. bid in 50-Major Teams #4-9 play Three-game-guarantee bracket for 50-AAA Championship Home Runs - Home Run Rule of LOWER rated team in game 50-AAA = 3 per team per game, Outs 40-AAA & 50-Major = 6 per team per game, Outs NOTE SSUSA Official Rulebook §9.5 (Retrieving Home Run Balls) will be strictly enforced. Run Rules - 5 runs per ½ inning at bat (except open inning) Time Limits - RR = 65 + open inn. • Bracket = 70 + open inn. • Championship game(s) = 7 innings full Tie Breakers - Head to head (in full RR only), least runs allowed, run differential, coin toss