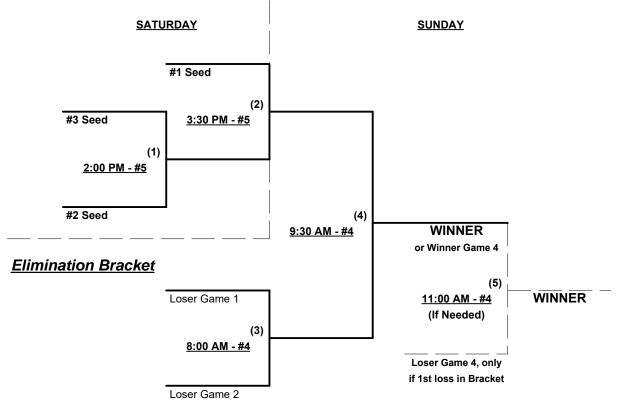

#### Men's 50+ AAA Division • 6 Teams

Rev. 07/02/2016

§ Teams #1-3 GIVE 5-Run OR 11-Defensive-player equalizer and are HOME vs Teams #4-5

Seeding for 55-Major Double Elimination bracket commencing Saturday afternoon • See bracket for details

Format: Full (4-game) Round Robin to seed 55-Major Double Eliination bracket

Teams #1-3 play Double Elimination bracket for 55-Major Championship

Teams #4-5 play Best 2 of 3 Series for 55-AAA Championship

Home Runs - Home Run Rule of LOWER rated team in game

Major = 6 per team per game, Outs AAA = 3 per team per game, Outs