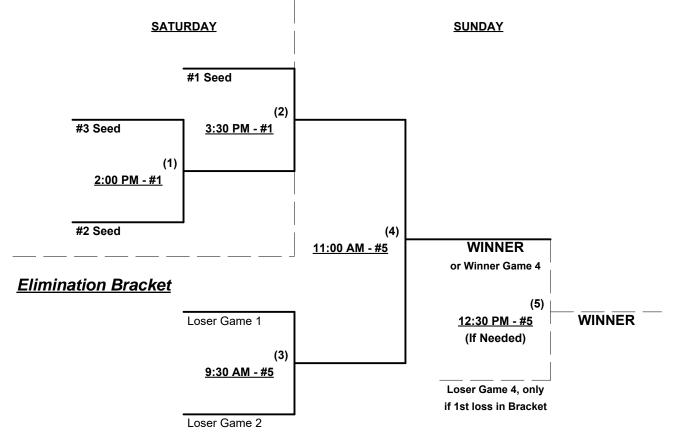

### Men's 55+ Major Division • 3 Teams

#### **Championship Bracket**

Teams #1-3 play Double Elimination bracket for 55-Major Championship

Teams #4-5 play Best 2 of 3 Series for 55-AAA Championship

Home Runs - Home Run Rule of LOWER rated team in game

Major = 6 per team per game, Outs AAA = 3 per team per game, Outs