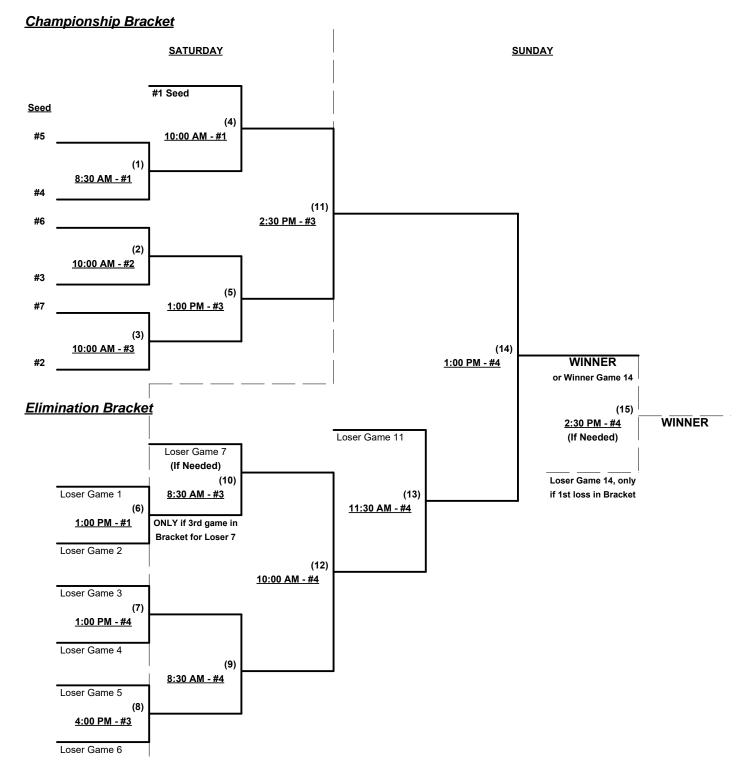

## **Championship Bracket**

#### **ALL GAMES SUNDAY**

Rev. 05/09/2016

#### Men's 40+ Masters Major Division • 8 Teams

#### **Championship Bracket**

Rev. 05/08/2016

#### Seeding for 40-Major Three-game-guarantee Bracket commencing SATURDAY afternoon • See Bracket

Format: Two (2) game Round Robin to seed 40-Major Three-game-guarantee bracket

Teams #1-2 play Best 2 of 3 Series for 40-Masters Major+ Championship ON SUNDAY

Teams #4-11 play Three-game-guarantee bracket for 40-Masters Major Championship

Home Runs - Home Run Rule of LOWER rated team in game

Major+ Rule = 10 per team per game, Outs

Major Rule = 8 per team per game, Outs