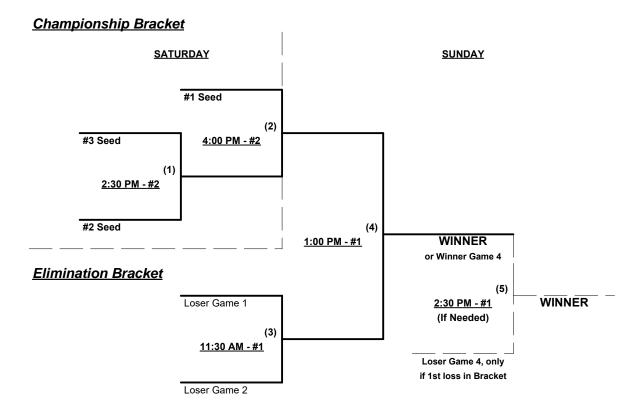

n game Major+ Rule = 9 per team per game, Outs

Major Rule = 6 per team per game, Outs AAA Rule = 3 per team per game, Outs

**NOTE** SSUSA Official Rulebook §9.5 (Retrieving Home Run Balls) will be strictly enforced.

Run Rules - 5 runs per ½ inning at bat (except open inning)

Time Limits - RR = 65 + open inn. • Bracket = 70 + open inn. • Championship game(s) = 7 innings full

Tie Breakers - Head to head (in full RR only), least runs allowed, run differential, coin toss

#### MAJOR+ RULES • Major+ vs. Major+ games ONLY

Run Rules - 7 runs per ½ inning at bat (except open inning)

Home Runs - Major+ Rule = 9 per team per game, Outs

Mercy Rule - Fifteen (15) runs after five innings



Rev. 05/08/2016

## Men's 50/55+ Major Plus Division • 3 Teams



#### Men's 50+ AAA Division • 3 Teams





Rev. 05/08/2016

## Men's 50+ Major Division • 7 Teams





Rev. 05/08/2016

#### Men's 55/60+ Gold Division • 6 Teams

| Win Loss | <u>55/60-Platinum</u>      | Win Loss | <u>55-AAA</u>         |
|----------|----------------------------|----------|-----------------------|
|          | 1 California Energy        | 4        | Baker Boyz (CA)       |
|          | 2 Sonoma Co. Crush 55 (CA) | 5        | Rebellion (CA)        |
|          | 3 Old Dawgs (CA)           | 6        | Senior Bend Elks (OR) |

## Friday • May 13, 2016 • Hal Bartholomew Park Softball Complex • Elk Grove

Field address ▶ 10150 Franklin High Rd. - Elk Grove, CA 95624

| Time     | # | Runs | Team Name                | Field | # | Runs | Team Name                |
|----------|---|------|--------------------------|--