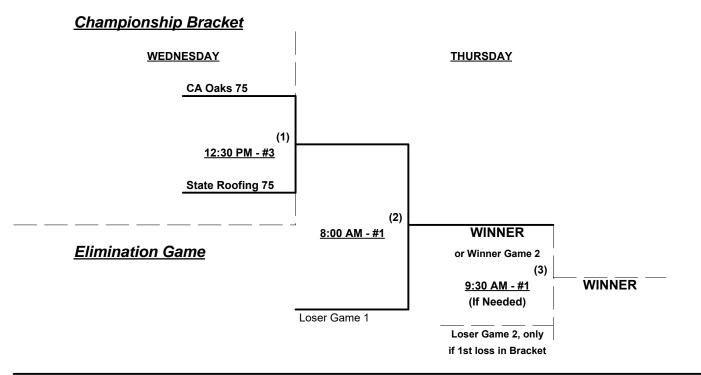

## Men's 75/80+ Gold Division • 4 Teams

| <u>Win</u> | <u>Loss</u> |   | <u>75-Major</u>            | <u>Win</u> | Loss |   | <u>80-Gold</u>            |
|------------|-------------|---|----------------------------|------------|------|---|---------------------------|
|            |             | 1 | California Oaks 75's (CA)  |            |      | 3 | Sacramento Gold 80 (CA)   |
|            |             | 2 | State Roofing Systems (CA) |            |      | 4 | Red. City Chief 80's (CA) |

## Tuesday • May 10, 2016 • Sacramento Softball Complex • Sacramento

Field address ▶ 3450 Longview Dr. - Sacramento, CA 95821

| Time    | # | Runs | Team Name                    | Field | # | Runs | Team Name                   |
|---------|---|------|------------------------------|-------|---|------|-----------------------------|
| 8:00 AM | 1 |      | California Oaks 75's (CA)    | 2     | 2 |      | State Roofing Systems (CA)  |
| 8:00 AM | 4 |      | Red. City Chief 80's (CA)    | 3     | 3 | {    | Sacramento Gold 80 (CA)     |
| 9:30 AM | 2 |      | ¶ State Roofing Systems (CA) | 2     | 4 |      | Red. City Chief 80's (CA)   |
| 9:30 AM | 3 |      | Sacramento Gold 80 (CA)      | 3     | 1 |      | S California Oaks 75's (CA) |

## Wednesday • May 11, 2016 • Sacramento Softball Complex • Sacramento

| Time                                                          | # | Runs | Team Name                    | Field | # | Runs | Team Name                 |  |
|---------------------------------------------------------------|---|------|------------------------------|-------|---|------|---------------------------|--|
| 9:30 AM                                                       | 2 |      | § State Roofing Systems (CA) | 2     | 3 |      | Sacramento Gold 80 (CA)   |  |
| 9:30 AM                                                       | 4 |      | Red. City Chief 80's (CA)    | 3     | 1 | ſ    | California Oaks 75's (CA) |  |
|                                                               | _ |      |                              |       | , |      | (51.)                     |  |
| § Team noted GIVES 5-Run equalizer and is HOME in stated game |   |      |                              |       |   |      |                           |  |
| Team noted GIVES 7-Run equalizer and is HOME in stated game   |   |      |                              |       |   |      |                           |  |

Format: Full "EXHIBITION" Round Robin prior to Best 2 of 3 Championship Series

Teams #1-2 play Best 2 of 3 Series for 75-Major Championship Teams #3-4 play Best 2 of 3 Series for 80-Gold Championship

Team #3 GIVES 5-Run equalizer and is HOME in all Best 2 of 3 Series games