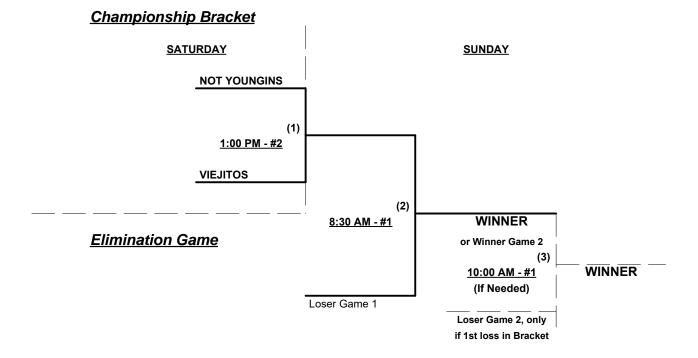

## Men's 60+ Gold Division • 5 Teams

| <u>Win</u> | <u>Loss</u> | <u>60-Major</u>      | <u>Win</u> | <u>Loss</u> |          | <u>60-AAA</u>    |
|------------|-------------|----------------------|------------|-------------|----------|------------------|
|            | 1           | Old Giants (CA)      |            |             | 4 Not Y  | ungins 60's (CA) |
|            |             | 2 TRI-C-Machine (CA) |            |             | 5 Viejit | os (CA)          |
|            | [ ]         | B War Eagles (CA)    |            |             |          |                  |

#### Seeding for 60-Major Double Elimination bracket commencing Saturday afternoon • See bracket for details

Format: Mixed full (4-Game) Round Robin to seed 60-Major Double Elimination bracket

Teams #1-3 play Double Elimination bracket for 60-Major Championship • Internal seeding

Teams #4-5 play Best 2 of 3 Series for 60-AA Championship

Home Runs - Home Run rule of LOWER rated team in game

Major Rule = 6 per team per game, Outs AAA Rule = 3 per team per game, Outs

**NOTE** SSUSA Official Rulebook §9.5 (Retrieving Home Run Balls) will be strictly enforced.