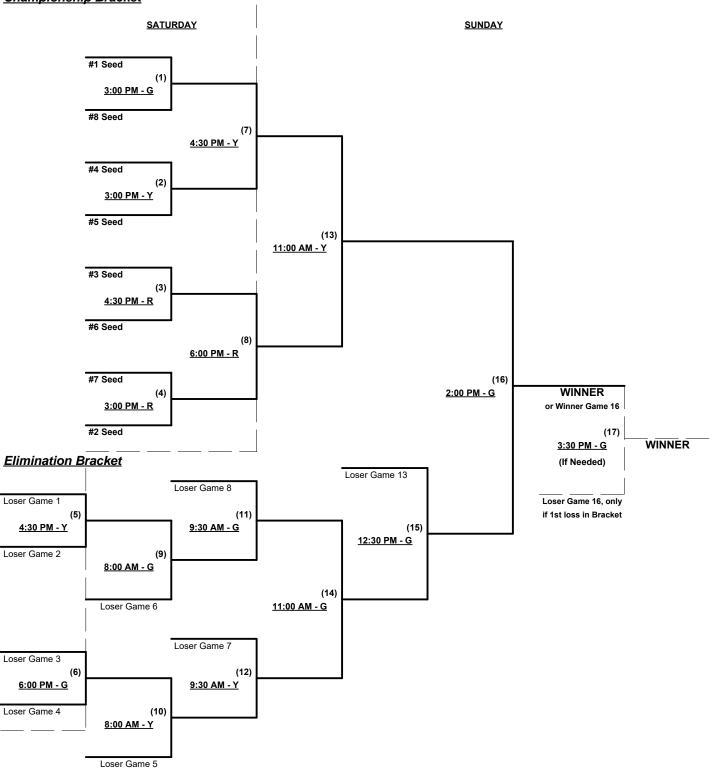

#### Men's 40+ Masters Major Division • 8 Teams

#### **Championship Bracket**

Rev. 05/08/2016