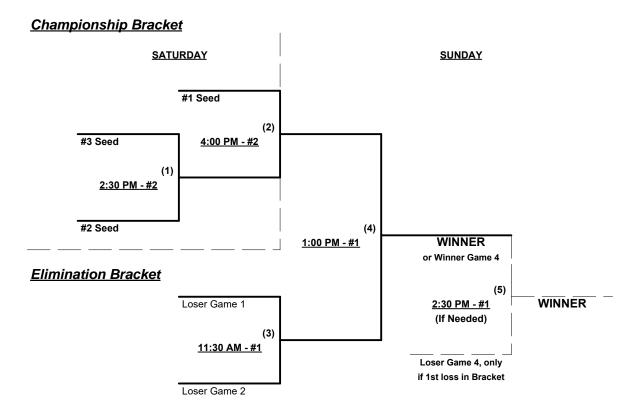

game, Outs AAA Rule = 3 per team per game, Outs

**NOTE** SSUSA Official Rulebook §9.5 (Retrieving Home Run Balls) will be strictly enforced.

Run Rules - 5 runs per ½ inning at bat (except open inning)

Time Limits - RR = 65 + open inn. • Bracket = 70 + open inn. • Championship game(s) = 7 innings full

Tie Breakers - Head to head (in full RR only), least runs allowed, run differential, coin toss

#### MAJOR+ RULES • Major+ vs. Major+ games ONLY

Run Rules - 7 runs per ½ inning at bat (except open inning)

Home Runs - Major+ Rule = 9 per team per game, Outs

Mercy Rule - Fifteen (15) runs after five innings

Schedule Subject to Change at Discretion of Tournament and Field Directors



Rev. 05/08/2016

### Men's 50/55+ Major Plus Division • 3 Teams



### Men's 50+ AAA Division • 3 Teams





Rev. 05/08/2016

## Men's 50+ Major Division • 7 Teams