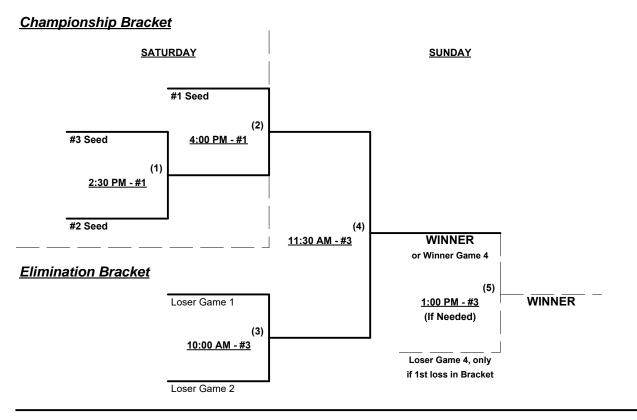

game, Outs

Major Rule = 6 per team per game, Outs AAA Rule = 3 per team per game, Outs

**NOTE** SSUSA Official Rulebook §9.5 (Retrieving Home Run Balls) will be strictly enforced.

Run Rules - 5 runs per ½ inning at bat (except open inning)

Time Limits - RR = 65 + open inn. • Bracket = 70 + open inn. • Championship game(s) = 7 innings full

Tie Breakers - Head to head (in full RR only), least runs allowed, run differential, coin toss

#### MAJOR+ RULES • Major+ vs. Major+ games ONLY

Run Rules - 7 runs per ½ inning at bat (except open inning)

Home Runs - Major+ Rule = 9 per team per game, Outs

Mercy Rule - Fifteen (15) runs after five innings

Schedule Subject to Change at Discretion of Tournament and Field Directors



Rev. 05/08/2016

### Men's 50/55+ Major Plus Division • 3 Teams



### Men's 50+ AAA Division • 3 Teams





Rev. 05/08/2016

## Men's 50+ Major Division • 7 Teams