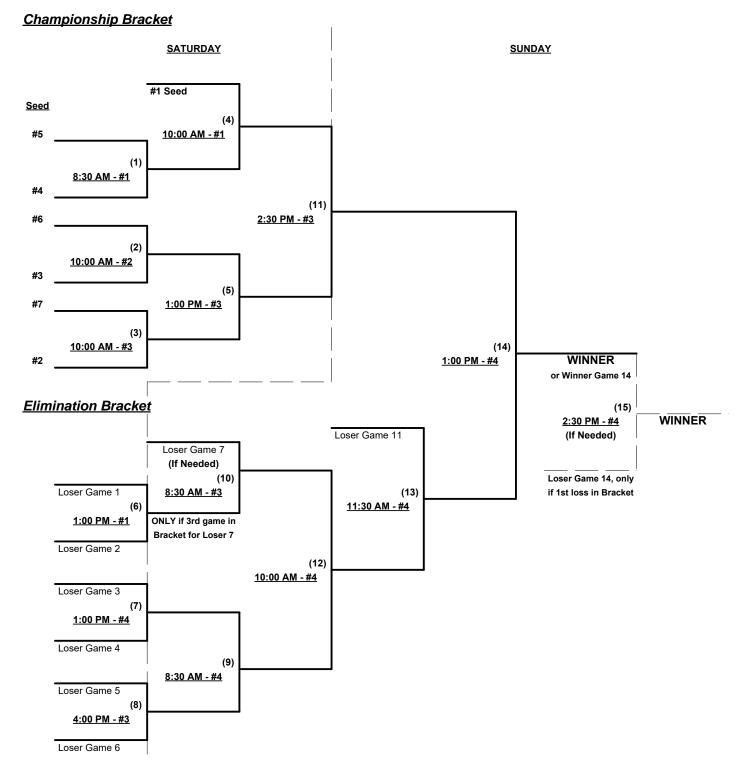

Teams #1-3 play Double Elimination bracket for 50/55-Major+ Championship • Internal seeding

 $\underline{\textbf{NOTE}}$  ONE Awards set • Team #1 must WIN bracket to earn 1st Place awards and TOC bid

If Team #1 wins, Runner-up earns TOC bid in 55-Major+

Teams #4-10 play Three-game-guarantee bracket for 50-Major Chmaionship

Teams #11-13 play Double Elimination bracket for 50-AAA Championship • Internal seeding

Home Runs - Home Run rule of LOWER rated team in game Major+ Rule = 9 per team per game, Outs