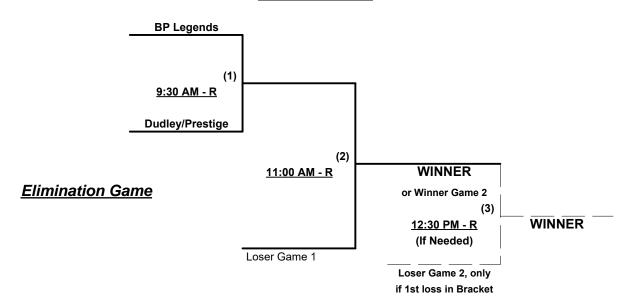

## Men's 40+ Masters Major Plus Division • 2 Teams

## **Championship Bracket**

#### **ALL GAMES SUNDAY**