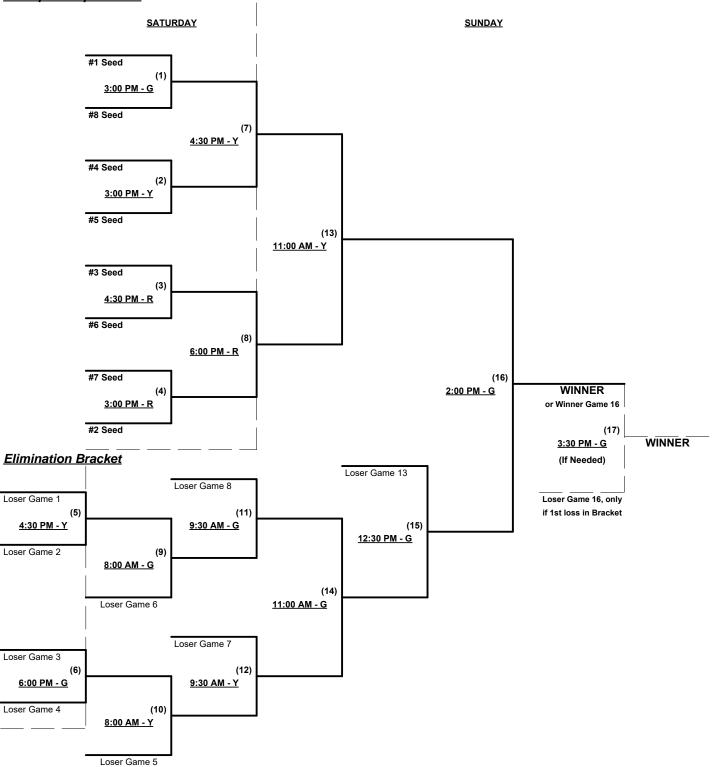

trictly enforced.

Run Rules - 5 runs per ½ inning at bat (except open inning)

Time Limits - RR = 65 + open inn. • Bracket = 70 + open inn. • Championship game(s) = 7 innings full

Tie Breakers - Head to head (in full RR only), least runs allowed, run differential, coin toss

**Schedule Subject to Change at Discretion of Tournament and Field Directors** 



# CAN-Sirs/SSUSA NorCal Championships 2016 Sacramento, Elk Grove & Lincoln, California May 14 - 15, 2016

Rev. 05/09/2016

## Men's 40+ Masters Major Plus Division • 2 Teams

## **Championship Bracket**

#### **ALL GAMES SUNDAY**





### CAN-Sirs/SSUSA NorCal Championships 2016 Sacramento, Elk Grove & Lincoln, California May 14 - 15, 2016

Rev. 05/09/2016

### Men's 40+ Masters Major Division • 8 Teams

#### **Championship Bracket**