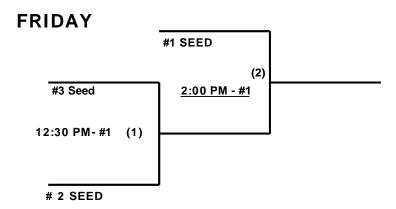

### **Championship Bracket**

### **MEN'S 70-75 PLATINUM DIVISION - 4 TEAMS**

**FRIDAY** 

Loser Game 2