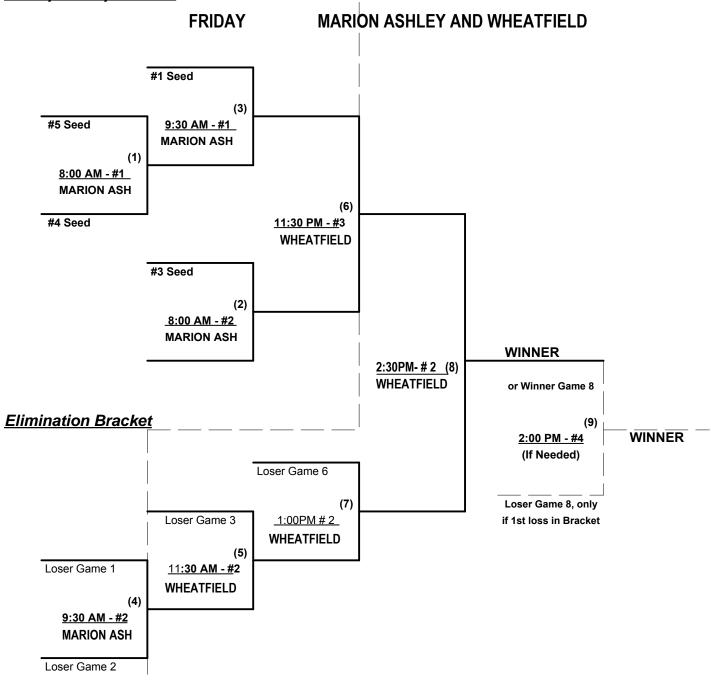

### **Championship Bracket**

# SSUSA/TOP GUN WINTER CLASSIC JANUARY 28-29 2016 MARIAN ASHLEY PARK

CHAMPIONSHIP BRACKET Men's 65 m DIVISION

### SINGLE ELIMINATION