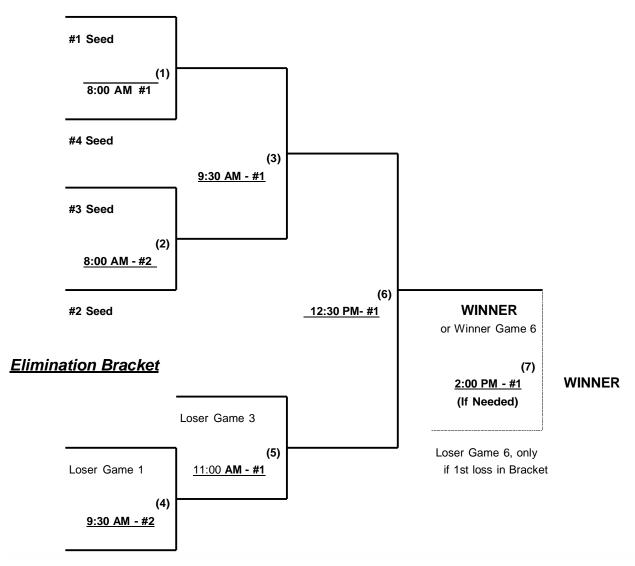

### **Championship Bracket**

### MEN'S 70-75-80 DIVISION - 4 TEAMS

**FRIDAY** 

Loser Game 2