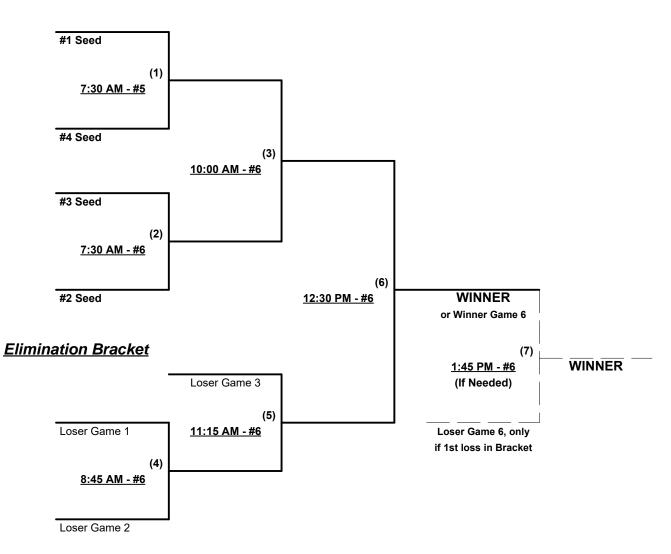

for 60-AAA Championship

Teams #5-7 play Double Elimination bracket for 60-AA Championship • INTERNAL SEEDING Home Runs - Home Run rule of LOWER rated team in game

AAA = 3 per team per game, Outs AA = 1 per team per game, Outs

Run Rules - 5 runs per  $\frac{1}{2}$  inning at bat (except open inning)

Time Limits - RR = 5 Innings (5th open) • Bracket = 5 Innings • Championship game(s) = 7 innings full Tie Breakers - Head to head (in full RR only), least runs allowed, run differential, coin toss

#### Schedule Subject to Change at Discretion of Tournament and Field Directors



**SSUSA's Midwest Championships 2016** 

Rogers, Arkansas July 15 - 17, 2016

Rev. 07/15/2016

more than just a game ...

# Men's 60+ AAA Division • 4 Teams

### Championship Bracket

#### ALL BRACKET GAMES SUNDAY





**SSUSA's Midwest Championships 2016** 

Rogers, Arkansas July 15 - 17, 2016

Rev. 07/15/2016

## Men's 60+ AA Division • 3 Teams

#### Championship Bracket