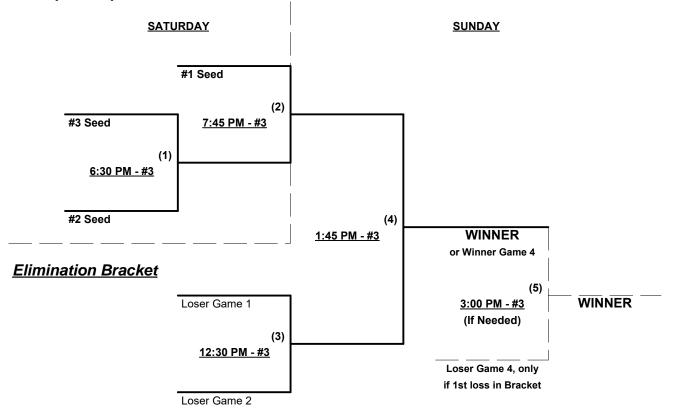

e

AAA = 3 per team per game, Outs AA = 1 per team per game, Outs

Run Rules - 5 runs per  $\frac{1}{2}$  inning at bat (except open inning)

Time Limits - RR = 5 Innings (5th open) • Bracket = 5 Innings • Championship game(s) = 7 innings full Tie Breakers - Head to head (in full RR only), least runs allowed, run differential, coin toss

#### Schedule Subject to Change at Discretion of Tournament and Field Directors



**SSUSA's Midwest Championships 2016** 

Rogers, Arkansas July 15 - 17, 2016

Rev. 07/15/2016

more than just a game ...

# Men's 60+ AAA Division • 4 Teams

### Championship Bracket

#### ALL BRACKET GAMES SUNDAY





**SSUSA's Midwest Championships 2016** 

Rogers, Arkansas July 15 - 17, 2016

Rev. 07/15/2016

## Men's 60+ AA Division • 3 Teams

#### Championship Bracket