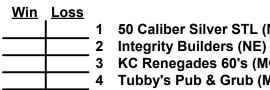

# Men's 60+ Major Division • 4 Teams

#### 1 50 Caliber Silver STL (MO)

- 3 KC Renegades 60's (MO)

4 Tubby's Pub & Grub (MO)