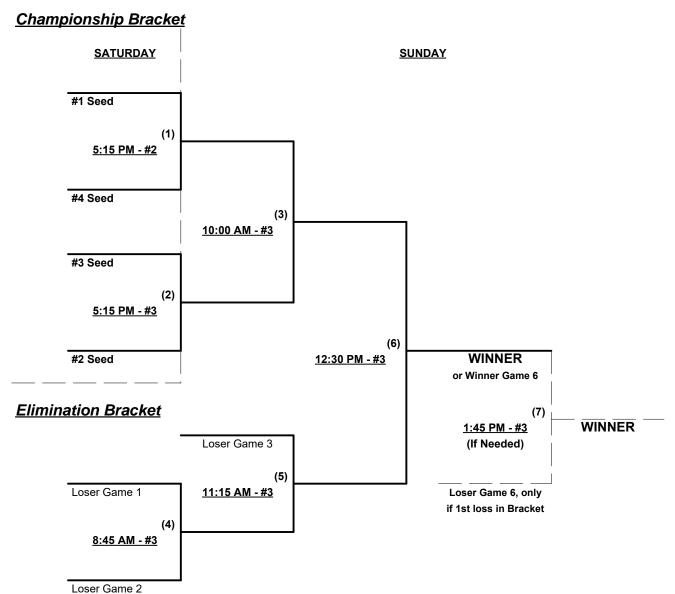

#### Men's 50+ Major Division • 4 Teams

| <u>Win</u> | <u>Loss</u> |   |                            |
|------------|-------------|---|----------------------------|
|            |             | 1 | 50 Caliber/Dudley STL (MO) |
|            |             | 2 | KC Classics (MO)           |
|            |             | 3 | KC Naturals (MO)           |
|            |             | 4 | WC Thunder/ASP Nation (IL) |

#### Saturday • July 16, 2016 • Rogers Regional Softball Complex • Rogers

Field address ▶ 2150 N. Dixieland Rd. - Rogers, AR 72756

| Time     | # | Runs | Team Name                  | Field | # | Runs | Team Name                  |
|----------|---|------|----------------------------|-------|---|------|----------------------------|
| 11:15 AM | 1 |      | 50 Caliber/Dudley STL (MO) | 2     | 2 |      | KC Classics (MO)           |
| 11:15 AM | 4 |      | WC Thunder/ASP Nation (IL) | 3     | 3 |      | KC Naturals (MO)           |
| 12:30 PM | 2 |      | KC Classics (MO)           | 2     | 4 |      | WC Thunder/ASP Nation (IL) |
| 12:30 PM | 3 |      | KC Naturals (MO)           | 3     | 1 |      | 50 Caliber/Dudley STL (MO) |
| 2:45 PM  | 2 |      | KC Classics (MO)           | 3     | 3 |      | KC Naturals (MO)           |
| 2:45 PM  | 4 |      | WC Thunder/ASP Nation (IL) | 6     | 1 |      | 50 Caliber/Dudley STL (MO) |

Seeding for 50-Major Double Elimination bracket commencing Saturday evening - See bracket for details

Format: Full (3-game) Round Robin to seed 50-Major Double Elimination Championship bracket

Home Runs - Major = 6 per team per game, Outs