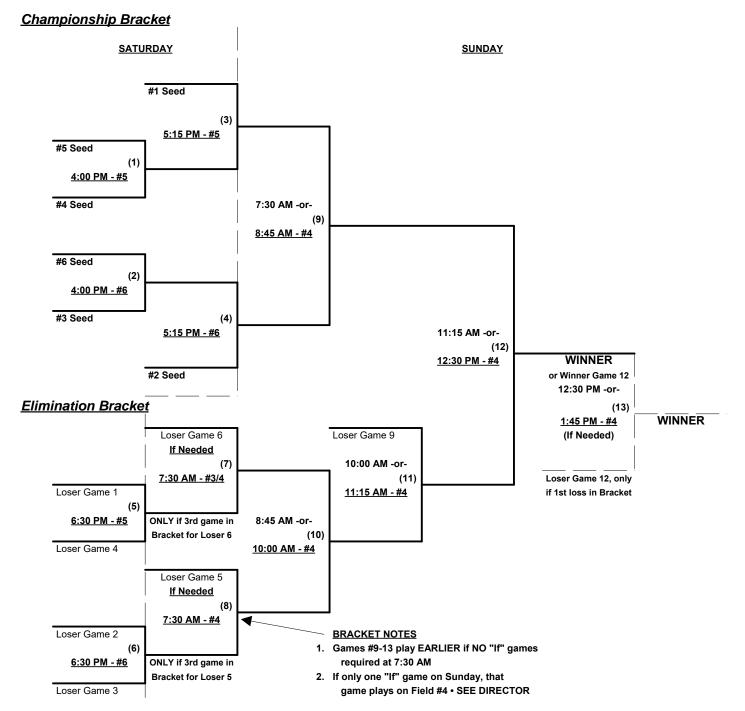

#### Men's 50+ AAA Division • 6 Teams

| <u>Win</u> | <u>Loss</u> |   |                     | <u>Win</u> | <b>Loss</b> |   |                                |
|------------|-------------|---|---------------------|------------|-------------|---|--------------------------------|
|            | 1           | 1 | Cobalt/Dudley (OK)  |            |             | 4 | <b>Midwest Connection (NE)</b> |
|            |             | 2 | lowa Demons 50      |            |             | 5 | Southwest Thunder (MO)         |
|            |             | 3 | KC Monarchs 50 (MO) |            |             | 6 | Texas Elite                    |

#### Saturday • July 16, 2016 • Rogers Regional Softball Complex • Rogers

Field address ▶ 2150 N. Dixieland Rd. - Rogers, AR 72756

| Time     | # | Runs | Team Name               | Field | # | Runs | Team Name               |
|----------|---|------|-------------------------|-------|---|------|-------------------------|
| 7:30 AM  | 2 |      | lowa Demons 50          | 2     | 3 |      | KC Monarchs 50 (MO)     |
| 7:30 AM  | 6 |      | Texas Elite             | 3     | 5 |      | Southwest Thunder (MO)  |
| 8:45 AM  | 4 |      | Midwest Connection (NE) | 2     | 2 |      | Iowa Demons 50          |
| 8:45 AM  | 5 |      | Southwest Thunder (MO)  | 3     | 1 |      | Cobalt/Dudley (OK)      |
| 10:00 AM | 3 |      | KC Monarchs 50 (MO)     | 2     | 6 |      | Texas Elite             |
| 10:00 AM | 1 |      | Cobalt/Dudley (OK)      | 3     | 4 |      | Midwest Connection (NE) |

Seeding for 50-AAA Three-game-guarantee bracket commencing Saturday afternoon - See bracket for details

Format: Two (2) game Round Robin to seed 50-AAA Three-game-guarantee Championship bracket

Home Runs - AAA = 3 per team per game, Outs