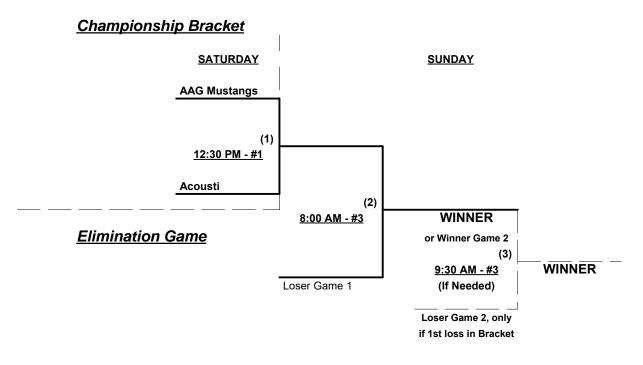

#### Men's 65+ AAA Division • 3 Teams

#### Championship Bracket

#### Seeding for Championship Double Elimination Brackets beginning Saturday afternoon • See brackets

**Format:** Two (2) game Round Robin to seed 65-AAA, 70-Major+ and 70/55-AAA Championship Brackets Teams #1-3 play Double Elimination bracket for 65-AAA Championship

Teams #4-5 play Best 2 of 3 Series for 70-Major+ Championship (see Major+ Rules below)

- Teams #6-7 play Best 2 of 3 Series for 70/75-AAA Championship
  - Team #6 GIVES 5-Run equalizer vs. Team #7 in Best 2 of 3 and is HOME
- Home Runs Home Run Rule of LOWER rated team in game (Excess HR's = Outs)
  - HR LIMITS: Major+ = 9 AAA = 3
  - **NOTE** ISA Official Rulebook §9.5 (Retrieving Home Run Balls) will be strictly enforced.
- Run Rules 5 runs per ½ inning at bat (except open inning)