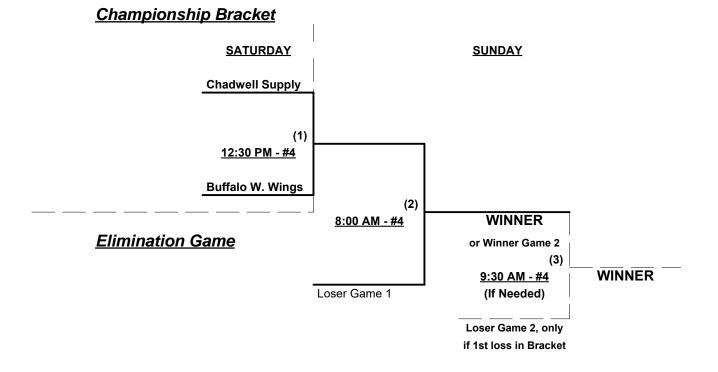

- <u>70/75-Men</u>
- TB Financial Group
- 5 Venom

4

- 6 Chadwell Supply
- 7 Buffalo Wild Wings

Teams #4-5 play Best 2 of 3 Series for 70-Major+ Championship (see Major+ Rules below)

- Teams #6-7 play Best 2 of 3 Series for 70/75-AAA Championship
  - Team #6 GIVES 5-Run equalizer vs. Team #7 in Best 2 of 3 and is HOME
- Home Runs Home Run Rule of LOWER rated team in game (Excess HR's = Outs)
  - HR LIMITS: Major+ = 9 AAA = 3
  - **NOTE** ISA Official Rulebook §9.5 (Retrieving Home Run Balls) will be strictly enforced.
- Run Rules 5 runs per ½ inning at bat (except open inning)