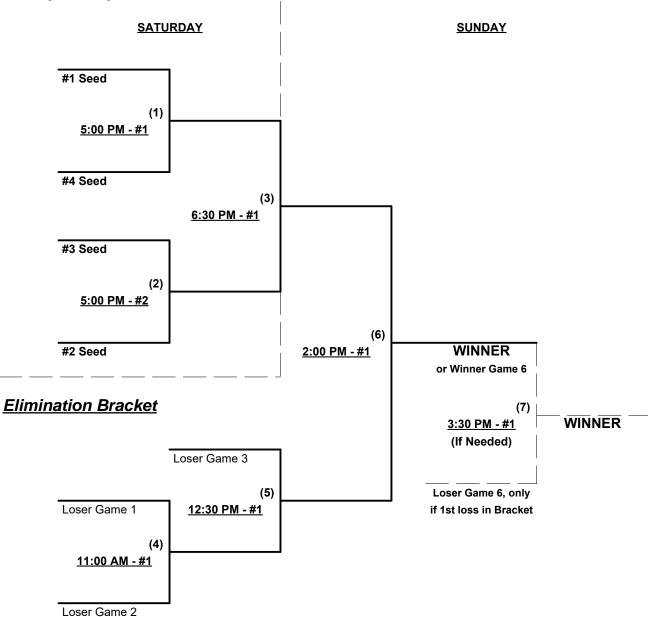

### Men's 50+ Platinum Division • 4 Teams

#### **Championship Bracket SATURDAY** SUNDAY #1 Seed (1) <u>6:30 PM - #2</u> #4 Seed (3) <u>9:30 AM - #2</u> #3 Seed (2) 6:30 PM - #3 (6) #2 Seed 12:30 PM - #2 WINNER or Winner Game 6 **Elimination Bracket** (7) WINNER 2:00 PM - #2 (If Needed) Loser Game 3 (5) Loser Game 6, only Loser Game 1 <u>11:00 AM - #2</u> if 1st loss in Bracket (4) 8:00 AM - #2

Loser Game 2

Teams #1-4 play Double Elimination bracket for 50-Platinum Championship

**NOTE** ONE Award set per bracket • Top finishing team in 50-Major+ earns SSUSA TOC bid Top finishing team in 50-Major earns SSUSA TOC bid