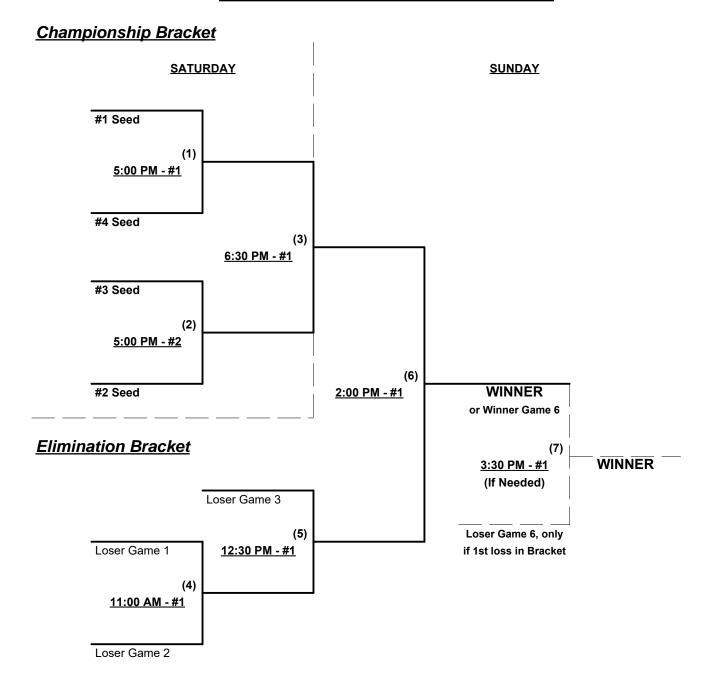

### Men's 50/55+ Gold Division • 4 Teams

Teams #5-8 play Double Elimination bracket for 50/55-Gold Championship

NOTE ONE Award set per bracket • If Team #8 wins, runner-up earns SSUSA TOC Bid (in 50-AAA)

Team #8 must WIN bracket to earn SSUSA TOC Bid in 55-Major

Home Runs - Home Run Rule of LOWER rated team in game (Excess HR's = Outs)

HR LIMITS: Major+ = 9 • Major = 6 • AAA = 3

**NOTE** ISA Official Rulebook §9.5 (Retrieving Home Run Balls) will be strictly enforced.

Run Rules - 5 runs per ½ inning at bat (except open inning)

MAJOR+ RULES For games involving two Major+ teams ONLY

Run Rules - 7 runs per ½ inning at bat

Mercy Rule - Fifteen (15) runs after 5 innings

Time Limits - RR = 65 + open inn. • Bracket = 70 + open inn. • Championship game(s) = 7 innings full

Tie Breakers - Head to head (in full RR only), least runs allowed, run differential, coin toss

Schedule Subject to Change at Discretion of Tournament and Field Directors