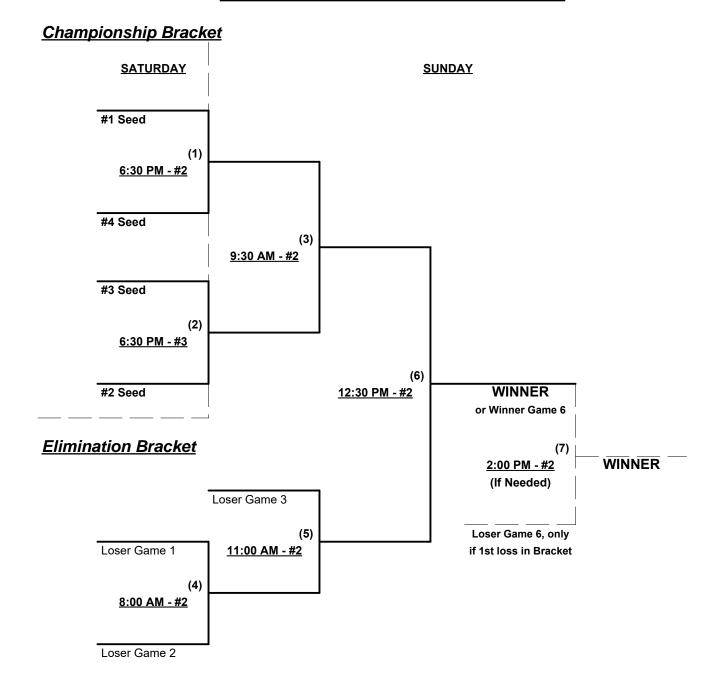

## Men's 50+ Platinum Division • 4 Teams

Teams #1-4 play Double Elimination bracket for 50-Platinum Championship

**NOTE** ONE Award set per bracket • Top finishing team in 50-Major+ earns SSUSA TOC bid Top finishing team in 50-Major earns SSUSA TOC bid

Home Runs - Home Run Rule of LOWER rated team in game (Excess HR's = Outs)

HR LIMITS: Major+ = 9 • Major = 6 • AAA = 3

**NOTE** ISA Official Rulebook §9.5 (Retrieving Home Run Balls) will be strictly enforced.

Run Rules - 5 runs per ½ inning at bat (except open inning)

MAJOR+ RULES For games involving two Major+ teams ONLY

Run Rules - 7 runs per ½ inning at bat

Mercy Rule - Fifteen (15) runs after 5 innings

Time Limits - RR = 65 + open inn. • Bracket = 70 + open inn. • Championship game(s) = 7 innings full

Tie Breakers - Head to head (in full RR only), least runs allowed, run differential, coin toss

Schedule Subject to Change at Discretion of Tournament and Field Directors