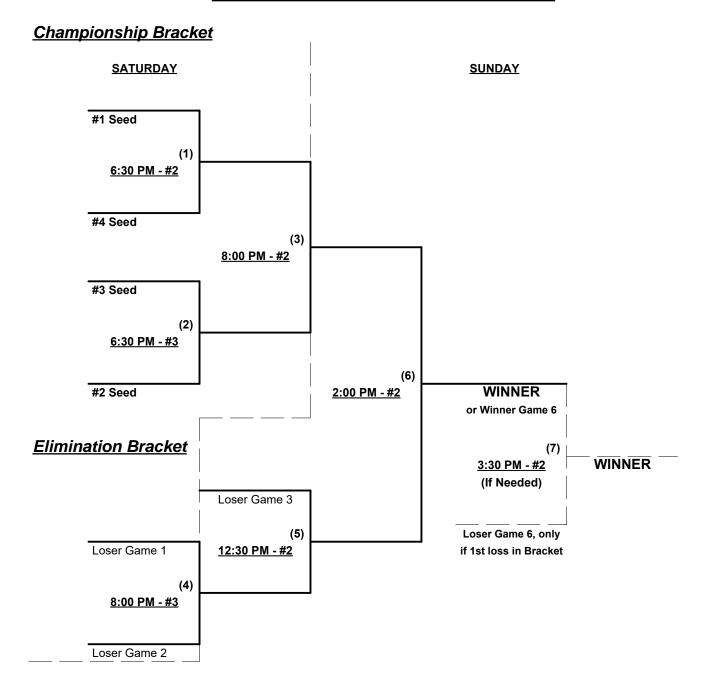

Seeding for 50/55-Silver Double Elimination Bracket beginning Saturday evening - See bracket for details

Format: Full (3-game) Round Robin to seed 50/55-Silver Double Elimination bracket

NOTE Team #1 must WIN bracket to earn 1st Place awards and SSUSA T.O.C. 2017 bid

If Team #1 wins, Runner-up earns SSUSA T.O.C. 2017 bid in 55-AAA

Home Runs - AAA = 3 per team per game, Outs

**NOTE** ISA Official Rulebook §9.5 (Retrieving Home Run Balls) will be strictly enforced.

Pitch Count - All batters start with 0-0 count per ISA Rulebook §6.2 (Pitch Count)

Run Rules - 5 runs per ½ inning at bat (except open inning)

Time Limits - RR = 65 + open inn. • Bracket = 70 + open inn. • Championship game(s) = 7 innings full

Tie Breakers - Head to head (in full RR only), least runs allowed, run differential, coin toss