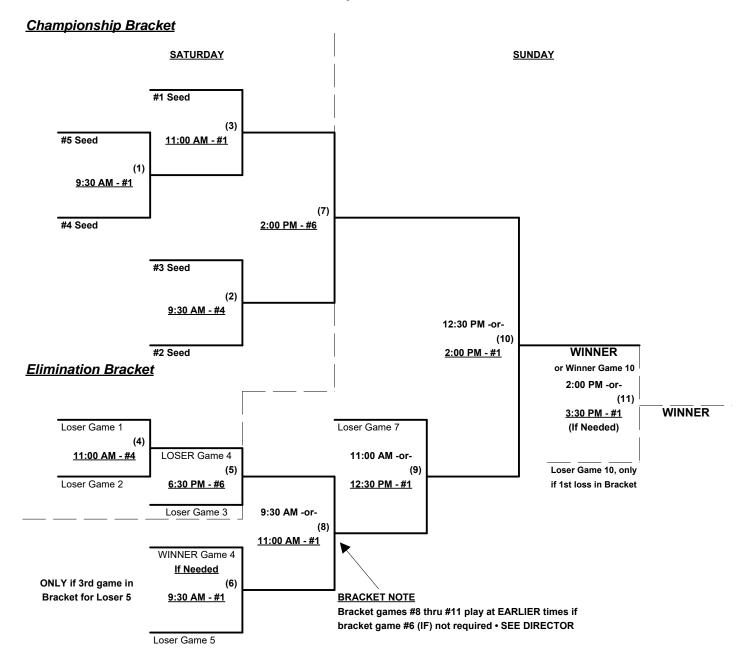

Seeding for 55-Major Three-game-guarantee Bracket beginning Saturday morning - See bracket for details

Format: Two (2) game Round Robin to seed 55-Major Three-game-guarantee bracket

Home Runs - Major = 6 per team per game, Outs

Time Limits - RR = 65 + open inn. • Bracket = 70 + open inn. • Championship game(s) = 7 innings full

Tie Breakers - Head to head (in full RR only), least runs allowed, run differential, coin toss

Schedule Subject to Change at Discretion of Tournament and Field Directors