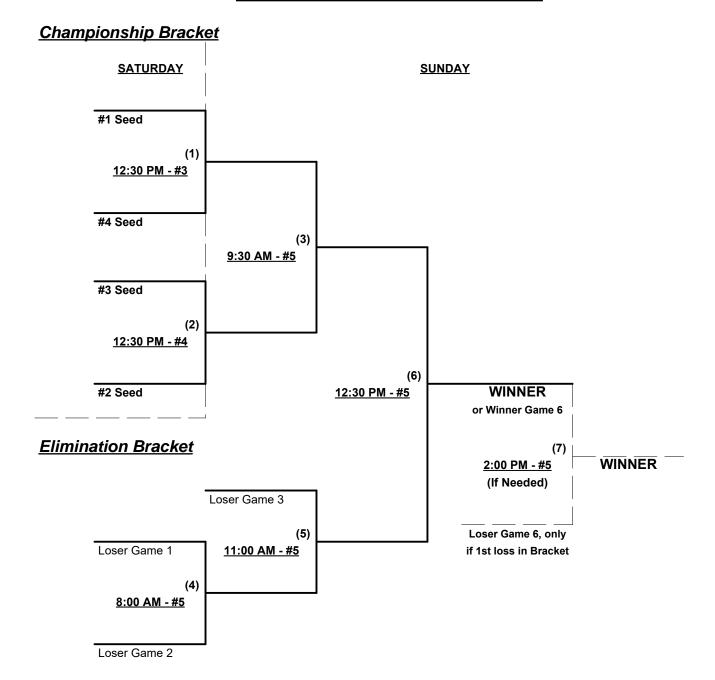

#### Seeding for 50-AAA Double Elimination Bracket beginning Saturday afternoon - See bracket for details

Format: Full (3-game) Round Robin to seed 50-AAA Double Elimination bracket

Home Runs - AAA = 3 per team per game, Outs

NOTE ISA Official Rulebook §9.5 (Retrieving Home Run Balls) will be strictly enforced.

Run Rules - 5 runs per ½ inning at bat (except open inning)

Pitch Count - All batters start with 0-0 count per ISA Rulebook §6.2 (Pitch Count)

Time Limits - RR = 65 + open inn. • Bracket = 70 + open inn. • Championship game(s) = 7 innings full

Tie Breakers - Head to head (in full RR only), least runs allowed, run differential, coin toss

Schedule Subject to Change at Discretion of Tournament and Field Directors