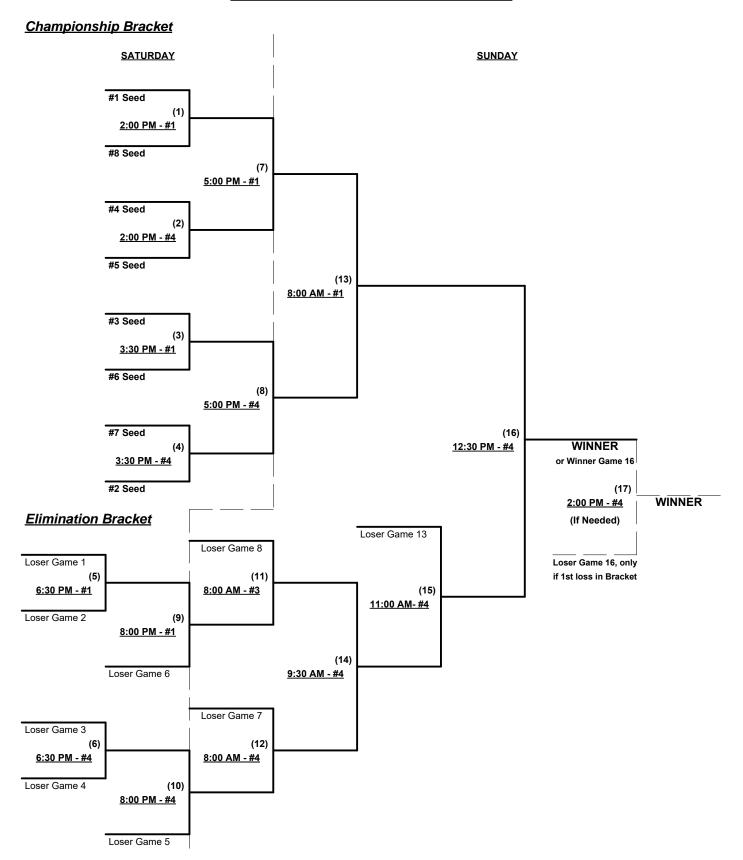

#### Seeding for 50-Platinum Three-game-guarantee Bracket beginning Saturday afternoon - See bracket for details

Format: Two (2) game Round Robin to seed 50-Platinum Three-game-guarantee bracket

**NOTE** Team #1 must WIN bracket to earn 1st Place awards and SSUSA T.O.C. 2017 bid

If Team #1 wins, Runner-up earns SSUSA T.O.C. 2017 bid in 50-Major

Home Runs - Major = 6 per team per game, Outs

NOTE ISA Official Rulebook §9.5 (Retrieving Home Run Balls) will be strictly enforced.

Pitch Count - All batters start with 0-0 count per ISA Rulebook §6.2 (Pitch Count)

Run Rules - 5 runs per ½ inning at bat (except open inning)

Time Limits - RR = 65 + open inn. • Bracket = 70 + open inn. • Championship game(s) = 7 innings full

Tie Breakers - Head to head (in full RR only), least runs allowed, run differential, coin toss

**Schedule Subject to Change at Discretion of Tournament and Field Directors** 

Rev. 07/23/2016