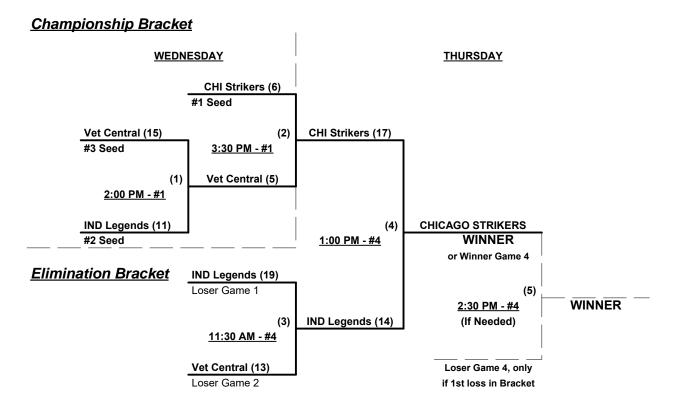

#### Men's 65/70+ Division • 6 Teams

| <u>Win</u> | Loss |   | <u>65-AAA</u>               | <u>Win</u> | <u>Loss</u> |   | <u>65/70-Silver</u>      |
|------------|------|---|-----------------------------|------------|-------------|---|--------------------------|
| 1          | 1    | 1 | Blue Chips 65 (IL)          | 1          | 1           | 4 | Indiana Legends/Columbus |
| 0          | 2    | 2 | Michigan Lakers 65          | 0          | 2           | 5 | Vet Central (IN)         |
| 2          | 0    | 3 | Mid-State Seniors 65's (IL) | 2          | 0           | 6 | Chicago Strikers (IL)    |

### Wednesday - April 27, 2016 • Midwest Sports Complex • Indianapolis

Field address ▶ 7509 New Augusta Rd. - Indianapolis, IN 46268

| Time     | # | Runs | Team Name                   | Field | # | Runs | Team Name                   |
|----------|---|------|-----------------------------|-------|---|------|-----------------------------|
| 8:30 AM  | 1 | 14   | Blue Chips 65 (IL)          | 1     | 2 | 5    | Michigan Lakers 65          |
| 8:30 AM  | 4 | 22   | Indiana Legends/Columbus    | 2     | 5 | 11   | Vet Central (IN)            |
| 10:00 AM | 2 | 14   | Michigan Lakers 65          | 1     | 3 | 15   | Mid-State Seniors 65's (IL) |
| 10:00 AM | 5 | 1    | Vet Central (IN)            | 2     | 6 | 12   | Chicago Strikers (IL)       |
| 11:30 AM | 3 | 21   | Mid-State Seniors 65's (IL) | 1     | 1 | 14   | Blue Chips 65 (IL)          |
| 11:30 AM | 6 | 12   | Chicago Strikers (IL)       | 2     | 4 | 8    | Indiana Legends/Columbus    |

Seeding for 65-AAA & 65/70-Silver Double Elimination Brackets commencing Wednesday afternoon • See brackets

Format: Two (2) game Round Robin to seed 65-AAA and 65/70-Silver Double Elimination brackets

Teams #1-3 play Double Elimination bracket for 65-AAA Championship Teams #4-6 play Double Elimination bracket for 65/70-Silver Championship