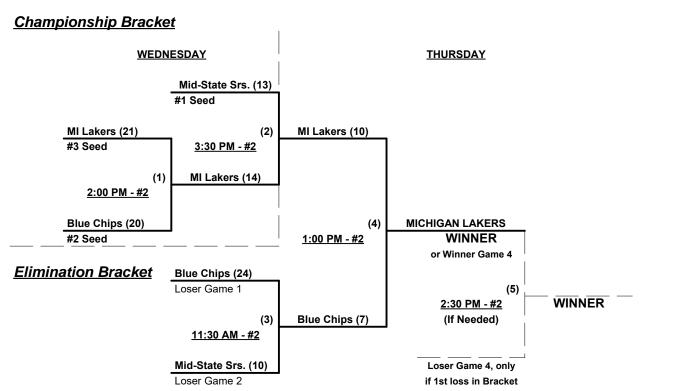

#### Men's 65/70+ Division • 6 Teams

| <u>Win</u> | Loss |   | <u>65-AAA</u>               | <u>Win</u> | <u>Loss</u> |   | <u>65/70-Silver</u>      |
|------------|------|---|-----------------------------|------------|-------------|---|--------------------------|
| 1          | 1    | 1 | Blue Chips 65 (IL)          | 1          | 1           | 4 | Indiana Legends/Columbus |
| 0          | 2    | 2 | Michigan Lakers 65          | 0          | 2           | 5 | Vet Central (IN)         |
| 2          | 0    | 3 | Mid-State Seniors 65's (IL) | 2          | 0           | 6 | Chicago Strikers (IL)    |

### Wednesday - April 27, 2016 • Midwest Sports Complex • Indianapolis

Field address ▶ 7509 New Augusta Rd. - Indianapolis, IN 46268

| Time     | # | Runs | Team Name                   | Field | # | Runs | Team Name                   |
|----------|---|------|-----------------------------|-------|---|------|-----------------------------|
| 8:30 AM  | 1 | 14   | Blue Chips 65 (IL)          | 1     | 2 | 5    | Michigan Lakers 65          |
| 8:30 AM  | 4 | 22   | Indiana Legends/Columbus    | 2     | 5 | 11   | Vet Central (IN)            |
| 10:00 AM | 2 | 14   | Michigan Lakers 65          | 1     | 3 | 15   | Mid-State Seniors 65's (IL) |
| 10:00 AM | 5 | 1    | Vet Central (IN)            | 2     | 6 | 12   | Chicago Strikers (IL)       |
| 11:30 AM | 3 | 21   | Mid-State Seniors 65's (IL) | 1     | 1 | 14   | Blue Chips 65 (IL)          |
| 11:30 AM | 6 | 12   | Chicago Strikers (IL)       | 2     | 4 | 8    | Indiana Legends/Columbus    |

Seeding for 65-AAA & 65/70-Silver Double Elimination Brackets commencing Wednesday afternoon • See brackets

Format: Two (2) game Round Robin to seed 65-AAA and 65/70-Silver Double Elimination brackets

Teams #1-3 play Double Elimination bracket for 65-AAA Championship Teams #4-6 play Double Elimination bracket for 65/70-Silver Championship