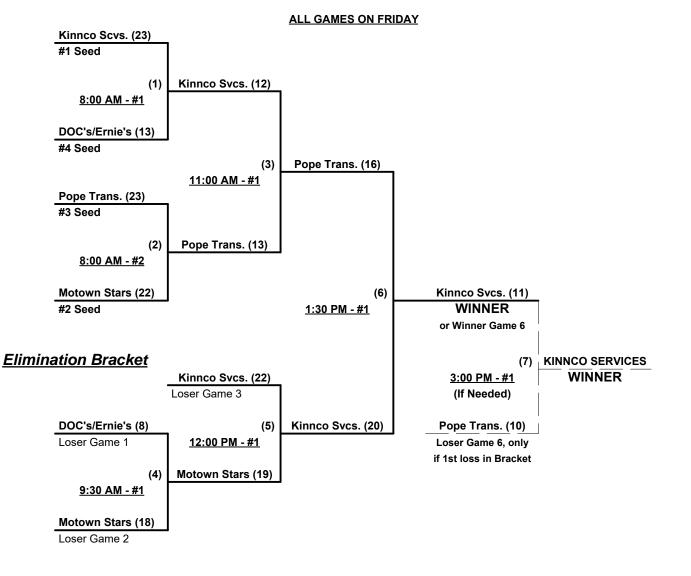

### Championship Bracket

## Men's 60+ Platinum Division • 4 Teams

|   | <u>Win</u> | <u>Loss</u> |   |                         | <u>Win</u> | <u>Loss</u> |   |                        |
|---|------------|-------------|---|-------------------------|------------|-------------|---|------------------------|
| _ | 0          | 2           | 1 | DOC'S/Ernie's (OH)      | 1          | 1           | 3 | Pope Transport 60 (WI) |
| _ | 2          | 0           | 2 | Kinnco Services 60 (IN) | 1          | 1           | 4 | Motown Stars (MI)      |