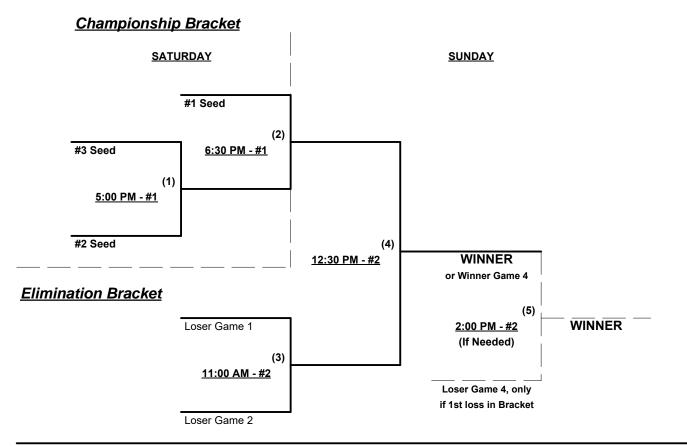

#### Seeding for 55-Major Double Elimination Bracket commencing Saturday evening • See Bracket

Format: Two (2) game Round Robin to seed 55-Major Double Elimination bracket

Teams #1-3 play Double Elimination bracket for 55-Major Championship

Teams #4-5 play Best 2 of 3 Series for 55-AAA Championship

Home Runs - Home Run rule of LOWER rated team in game

Major Rule = 6 per team per game, Outs AAA Rule = 3 per team per game, Outs

NOTE SSUSA Official Rulebook §9.5 (Retrieving Home Run Balls) will be strictly enforced.

Run Rules - 5 runs per ½ inning at bat (except open inning)

Time Limits - RR = 65 + open inn. • Bracket = 70 + open inn. • Championship game(s) = 7 innings full

Tie Breakers - Head to head (in full RR only), least runs allowed, run differential, coin toss