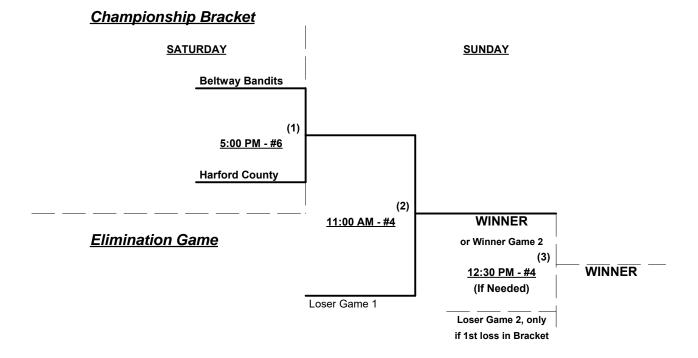

Teams #4-5 play Best 2 of 3 Series for 55-AAA Championship

Home Runs - Home Run rule of LOWER rated team in game

Major Rule = 6 per team per game, Outs AAA Rule = 3 per team per game, Outs

NOTE SSUSA Official Rulebook §9.5 (Retrieving Home Run Balls) will be strictly enforced.