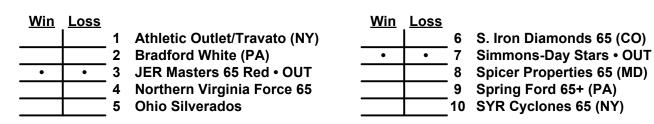

#### Seeding for 65-AAA Three-game-guarantee Bracket commencing TUESDAY afternoon • See Bracket for details

**Format:** Two (2) Game Round Robin to seed 65-AAA Division Three-Game-Guarantee Bracket Home Runs - AAA Rule = 3 per team per game, Outs

> **NOTE** SSUSA Official Rulebook §9.5 (Retrieving Home Run Balls) will be strictly enforced. Time Limits - RR = 65 + open inn. • Bracket = 70 + open inn. • Championship game(s) = 7 innings full Tie Breakers - Head to head (in full RR only), least runs allowed, run differential, coin toss

May 10 - 12, 2016

Rev. 05/03/2016