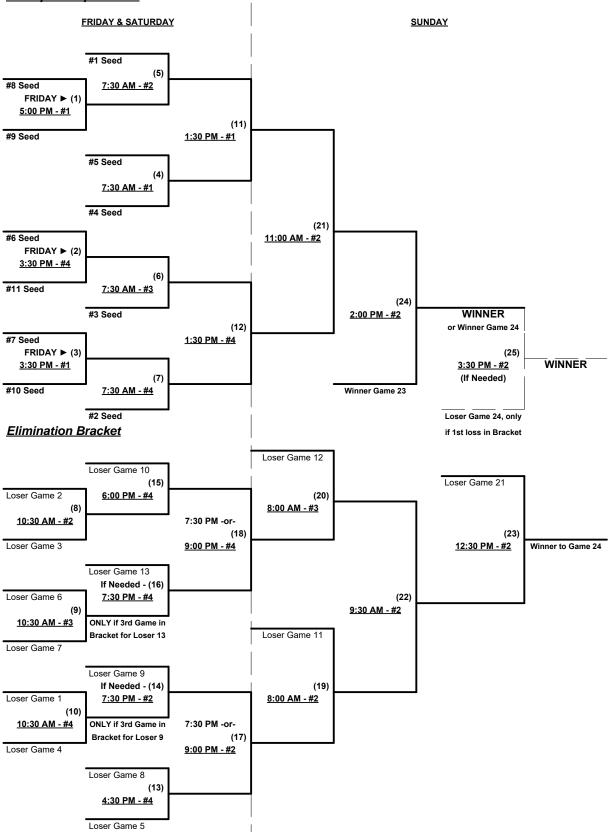

### Men's 55+ Platinum Division • 13 Teams

§ Team #1 GIVES 5-Run OR 11-Defensive player equalizer and is HOME TEAM in ALL games

Seeding for 55-Platinum Three-game-guarantee Bracket commencing FRIDAY evening - See Bracket for details

**Format:** Two (2) game Round Robin to seed 55-Platinum Three-game-guarantee bracket

#### Men's 55+ Platinum Division • 13 Teams

May 13 - 15, 2016

Rev. 05/05/2016