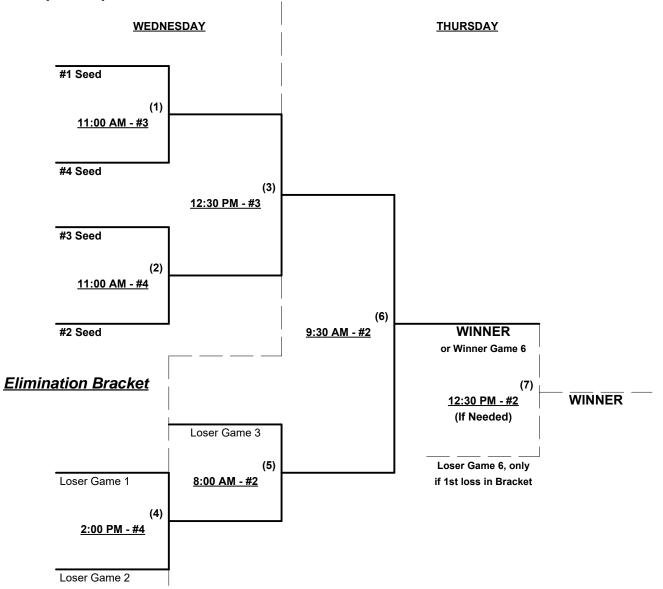

# Men's 75+ Gold Division • 4 Teams

# Wednesday • May 11, 2016 • Potomack Lakes Sportsplex • Sterling

| Time    | # | Runs | Team Name                  | Field | # | Runs | Team Name                 |
|---------|---|------|----------------------------|-------|---|------|---------------------------|
| 8:00 AM | 2 |      | Bailey Talent Cavs 75 (VA) | 2     | 3 |      | Peachtree Restaurant (PA) |
| 8:00 AM | 4 |      | Pittsburgh Gold (PA)       | 3     | 1 |      | Hamel Builders 75's (MD)  |

Team #1 GIVES 5-Run equalizer and is HOME team in ALL games (including bracket) §

#### Seeding for 75-Gold Three-game-guarantee Bracket commencing Wednesday morning - See Bracket

Format: Full (3-game) Round Robin to seed 75-Gold Double Elimination Bracket

NOTE ONE AWARDS SET • Team #1 must WIN bracket to earn 1st Place awards and T.O.C. bid If Team #1 wins, Runner-up earns T.O.C. bid in 65-Major