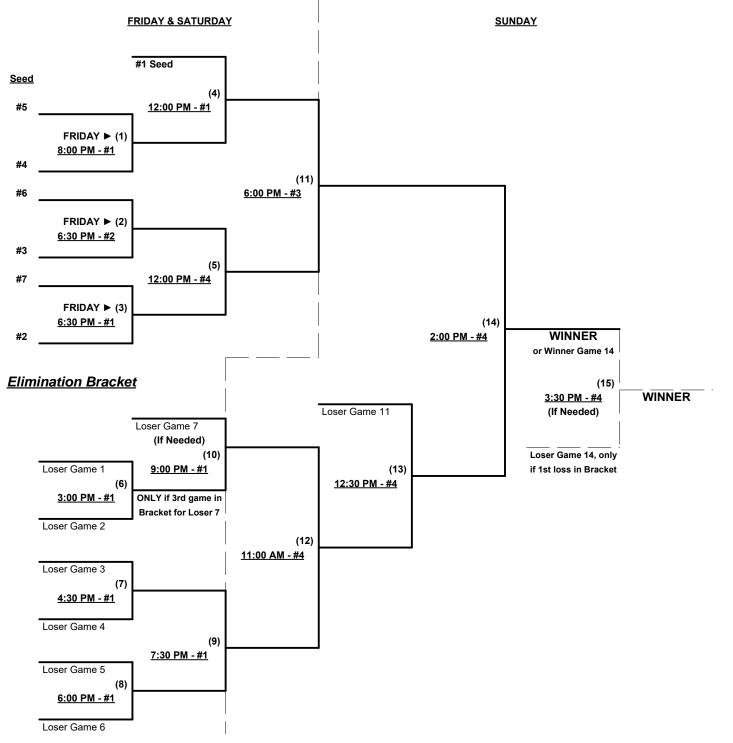

### Men's 60+ Major Division • 9 Teams

| <u>Win</u> | <u>Loss</u> |   |                          | <u>Win</u> | <u>Loss</u> |   |                         |
|------------|-------------|---|--------------------------|------------|-------------|---|-------------------------|
|            |             | 1 | Carolina Cobras 60 (NC)  |            |             | 6 | JG Drywall (PA)         |
|            |             | 2 | Chesapeake 60's (MD)     |            |             | 7 | KC Renegades 60's (MO)  |
|            |             | 3 | Gubiotti/Genesee (NY)    |            |             | 8 | North East Sultans (DE) |
|            |             | 4 | Hannington's 60's (MA)   |            |             | 9 | Promotion (NJ)          |
|            |             | 5 | High Street Bucs 60 (MD) |            | -           | • |                         |

# Friday • May 13, 2016 • Phillip A. Bolen Memorial Park • Leesburg

Field address ► 42405 Claudia Dr. - Leesburg, VA 20175

| Time     | # | Runs | Team Name                | Field | # | Runs | Team Name                |
|----------|---|------|--------------------------|-------|---|------|--------------------------|
| 8:00 AM  | 5 |      | High Street Bucs 60 (MD) | 8     | 9 |      | Promotion (NJ)           |
| 8:00 AM  | 7 |      | KC Renegades 60's (MO)   | 9     | 6 |      | JG Drywall (PA)          |
| 8:00 AM  | 3 |      | Gubiotti/Genesee (NY)    | 11    | 8 |      | North East Sultans (DE)  |
| 9:30 AM  | 4 |      | Hannington's 60's (MA)   | 8     | 5 |      | High Street Bucs 60 (MD) |
| 9:30 AM  | 9 |      | Promotion (NJ)           | 9     | 7 |      | KC Renegades 60's (MO)   |
| 9:30 AM  | 6 |      | JG Drywall (PA)          | 10    | 2 |      | Chesapeake 60's (MD)     |
| 9:30 AM  | 8 |      | North East Sultans (DE)  | 11    | 1 |      | Carolina Cobras 60 (NC)  |
| 11:00 AM | 2 |      | Chesapeake 60's (MD)     | 8     | 4 |      | Hannington's 60's (MA)   |
| 11:00 AM | 1 |      | Carolina Cobras 60 (NC)  | 11    | 3 |      | Gubiotti/Genesee (NY)    |

#### Seeding for 60-Major Three-game-guarantee Bracket commencing Saturday morning • AT POTOMACK LAKES

Format: Two (2) game Round Robin to seed 60-Major Three-game-guarantee bracket AT POTOMACK LAKES Home Runs - Major Rule = 6 per team per game, Outs

NOTE: SSUSA Official Rulebook §9.5 (Retrieving Home Run Balls) will be strictly enforced.

Run Rules - 5 runs per ½ inning at bat (except open inning)

Time Limits - RR = 65 + open inn. • Bracket = 70 + open inn. • Championship game(s) = 7 innings full

Tie Breakers - Head to head (in full RR only), least runs allowed, run differential, coin toss

May 13 - 15, 2016

#### Men's 60+ Major Division • 9 Teams

Rev. 05/06/2016

May 13 - 15, 2016

Rev. 05/06/2016