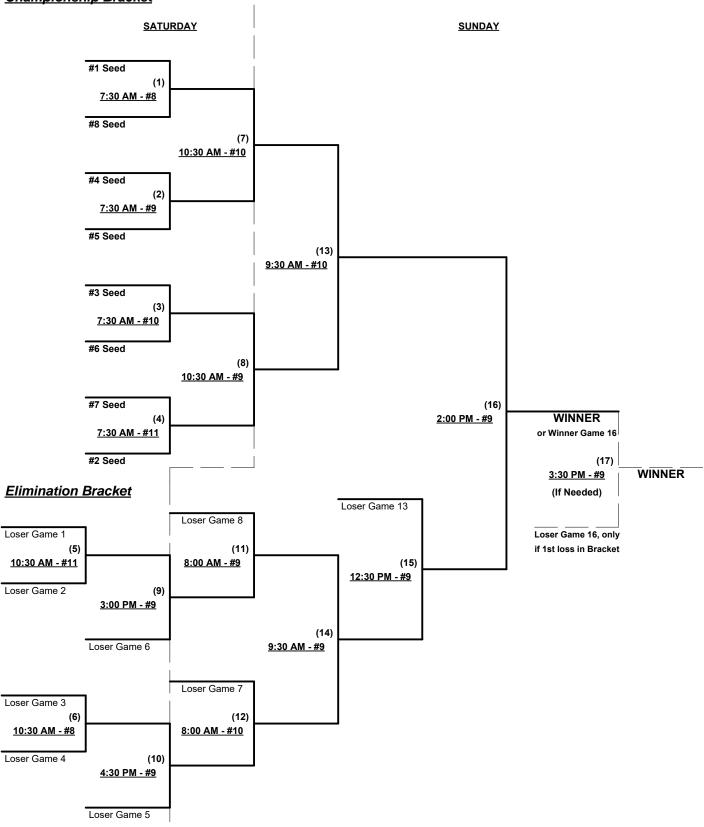

### Men's 55+ Platinum Division • 13 Teams

#### Men's 55+ Platinum Division • 13 Teams

May 13 - 15, 2016

Rev. 05/05/2016