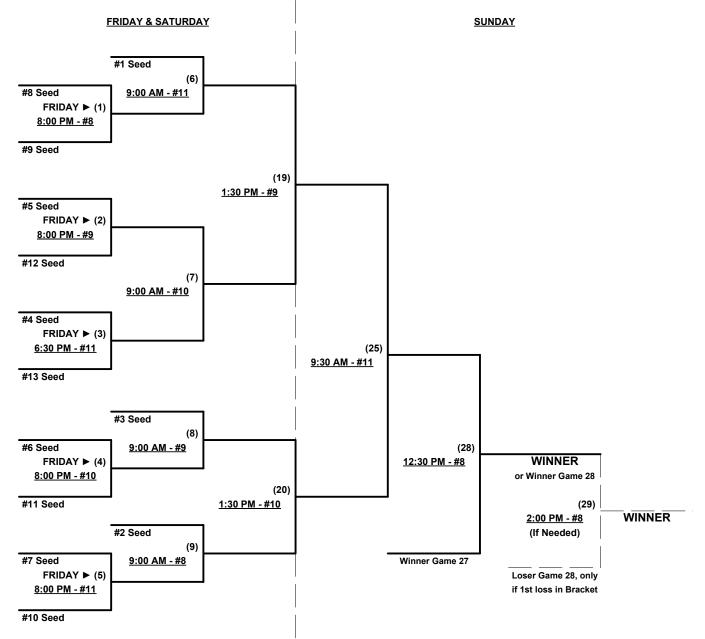

### Men's 55+ Platinum Division • 13 Teams

§ Team #1 GIVES 5-Run OR 11-Defensive player equalizer and is HOME TEAM in ALL games

Seeding for 55-Platinum Three-game-guarantee Bracket commencing FRIDAY evening - See Bracket for details

**Format:** Two (2) game Round Robin to seed 55-Platinum Three-game-guarantee bracket

**NOTE** ONE AWARDS SET • Team #1 must WIN bracket to earn 1st Place awards and T.O.C. bid If Team #1 wins, Runner-up earns T.O.C. bid in 55-Major

Home Runs - Major Rule = 6 per team per game, Outs

NOTE: SSUSA Official Rulebook §9.5 (Retrieving Home Run Balls) will be strictly enforced.