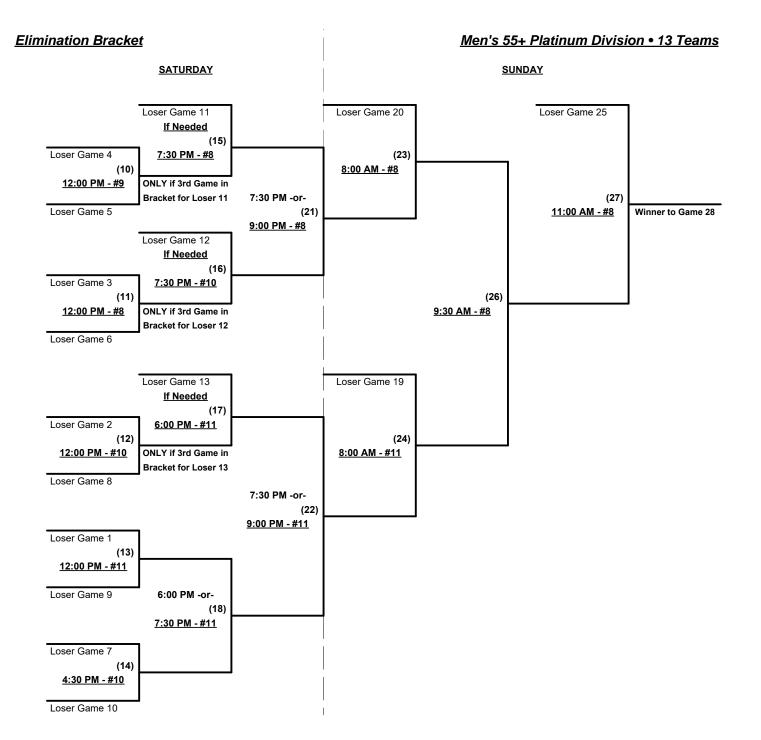

### **Men's 55+ Platinum Division • 13 Teams**

| Win Loss    |                                | Win Lo | <u>ss</u>      |                            |
|-------------|--------------------------------|--------|----------------|----------------------------|
| · 1         | 1 S. Iron/R. Mtn. Thunder (CO) |        | 8              | Phoenix Tube (NJ)          |
|             | 2 Action Auto Parts (RI)       |        | <del></del> 9  | Sweet Construction (NJ)    |
|             | 3 Florida Automated Shade 55   |        | <del></del> 10 | Team Disconnect (MD)       |
| <del></del> | 4 High Street Bucs 55 (MD)     |        | <del></del> 11 | The Bank (DE)              |
|             | 5 Old Style/ASP Nation (IL)    |        | <del></del> 12 | Tri-State Merch. 55's (PA) |
|             | 6 Olympian Athletics (PA)      |        | <del></del> 13 | Woodlawn Funeral (VA)      |
|             | 7 Omega IT Services (MD)       |        |                | , ,                        |

#### Seeding for 55-Platinum Three-game-guarantee Bracket commencing FRIDAY evening - See Bracket for details

Format: Two (2) game Round Robin to seed 55-Platinum Three-game-guarantee bracket

 $\underline{\textbf{NOTE}} \hspace{0.1in} \textbf{ONE AWARDS SET \bullet Team \#1 must WIN bracket to earn 1st Place awards and T.O.C. bid}$ 

If Team #1 wins, Runner-up earns T.O.C. bid in 55-Major

Home Runs - Major Rule = 6 per team per game, Outs

NOTE: SSUSA Official Rulebook §9.5 (Retrieving Home Run Balls) will be strictly enforced.

Run Rules - 5 runs per ½ inning at bat (except open inning)

Time Limits - RR = 65 + open inn. • Bracket = 70 + open inn. • Championship game(s) = 7 innings full

Tie Breakers - Head to head (in full RR only), least runs allowed, run differential, coin toss

Schedule Subject to Change at Discretion of Tournament and Field Directors