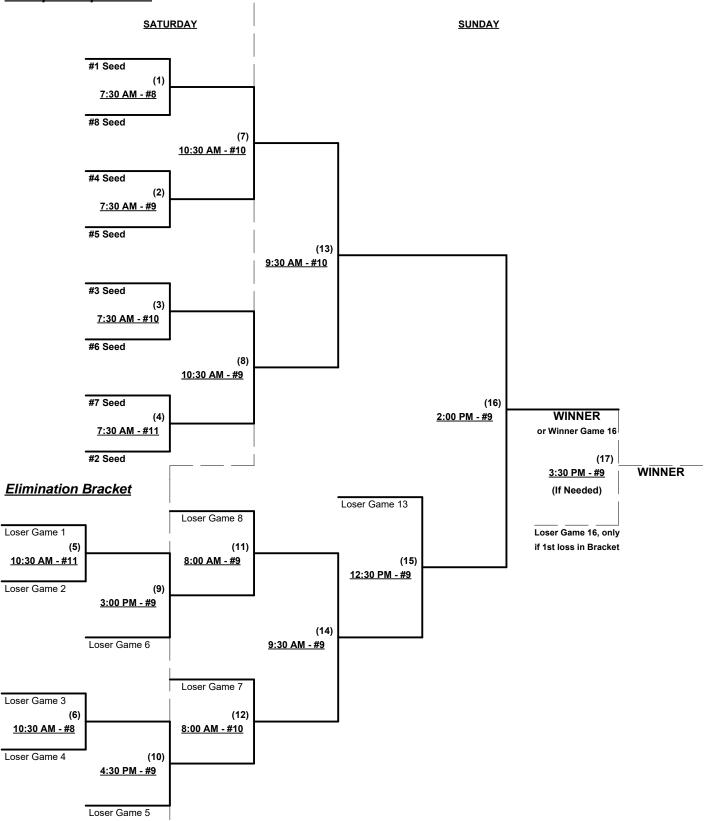

### Men's 55+ Platinum Division • 13 Teams

#### **Championship Bracket** FRIDAY & SATURDAY **SUNDAY** #1 Seed (6) #8 Seed 9:00 AM - #11 FRIDAY ► (1) 8:00 PM - #8 #9 Seed (19) 1:30 PM - #9 #5 Seed FRIDAY ► (2) 8:00 PM - #9 #12 Seed (7) 9:00 AM - #10 #4 Seed FRIDAY ► (3) (25) 6:30 PM - #11 9:30 AM - #11 #13 Seed #3 Seed (8) #6 Seed 9:00 AM - #9 (28)WINNER FRIDAY ► (4) 12:30 PM - #8 8:00 PM - #10 or Winner Game 28 (20)#11 Seed 1:30 PM - #10 (29)WINNER 2:00 PM - #8 #2 Seed (If Needed) (9) #7 Seed 9:00 AM - #8 Winner Game 27 FRIDAY ► (5) Loser Game 28, only 8:00 PM - #11 if 1st loss in Bracket