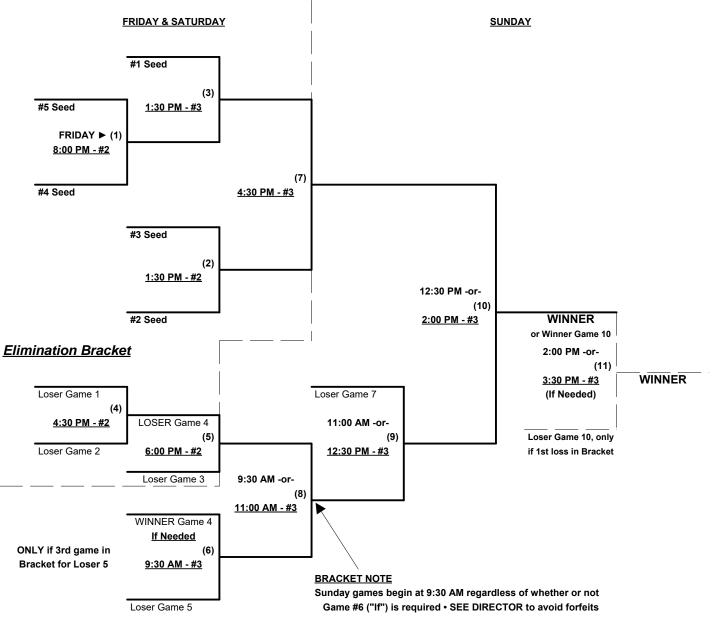

### Men's 40/50+ Platinum Division • 4 Teams

| <u>Win</u> | Loss |   |                             |
|------------|------|---|-----------------------------|
|            |      | 1 | MidAtlantic Elite 40s (VA)  |
|            |      | 2 | Brysons Pub/Veltri/AIA (NJ) |

| <u>Win</u> | L | <u>.oss</u> |
|------------|---|-------------|
|            |   |             |

3 Mid-Atlantic Softball (VA) 4 Team USA (MD)