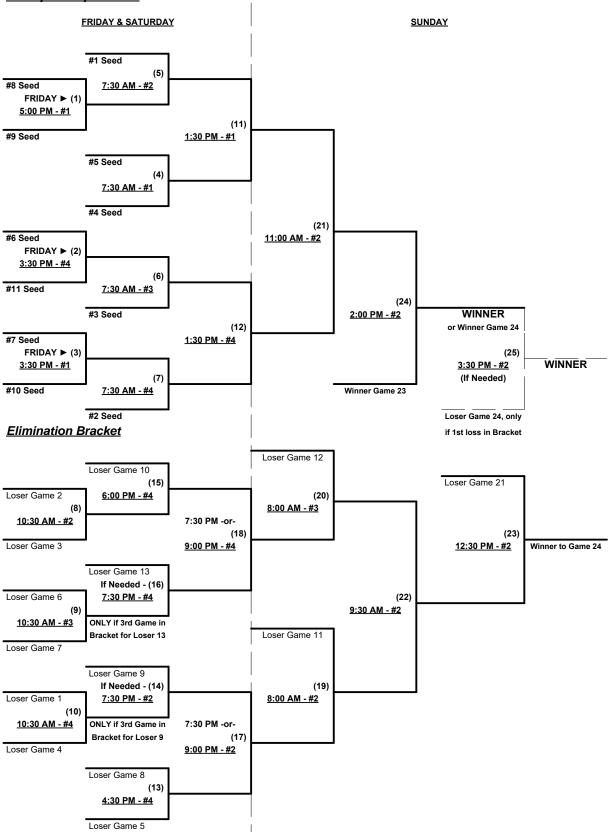

guarantee Bracket commencing FRIDAY afternoon - See Bracket for details

Format: Two (2) game Round Robin to seed 50-AAA Three-game-guarantee bracket

Home Runs - AAA Rule = 3 per team per game, Outs

**NOTE:** SSUSA Official Rulebook §9.5 (Retrieving Home Run Balls) will be strictly enforced.

Run Rules - 5 runs per ½ inning at bat (except open inning)

Time Limits -  $RR = 65 + open inn. \cdot Bracket = 70 + open inn. \cdot Championship game(s) = 7 innings full Tie Breakers - Head to head (in full RR only), least runs allowed, run differential, coin toss$ 

#### Schedule Subject to Change at Discretion of Tournament and Field Directors



#### SSUSA's Atlantic Coast Championships 2016 Loudoun County, Virginia

May 13 - 15, 2016

Rev. 05/06/2016

#### Men's 50+ AAA Division • 11 Teams