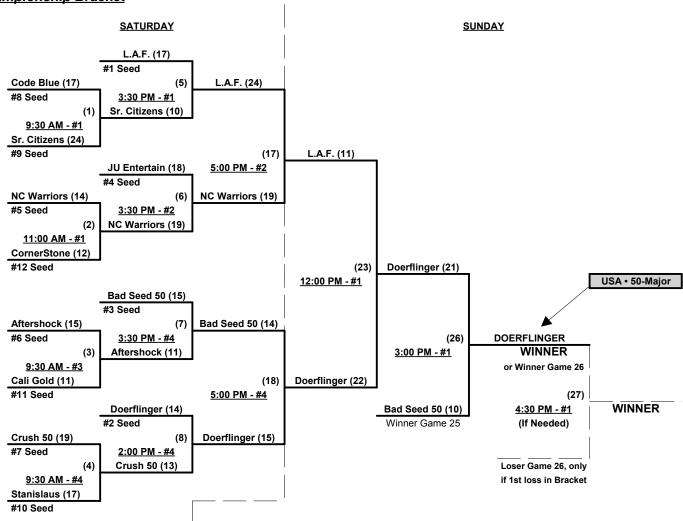

Teams #1-3 play Double Elimination bracket for 50-Major+ Championship • Internal Seeding

Teams #4-15 play Three-game-guarantee bracket for 50-Major Championship

Home Runs - Home Run rule of LOWER rated team in game

#### Men's 50+ Major Division • 12 Teams

Sr. Citizens (12)

Loser Game 5

**Bracket for Loser 9** 

Rev. 08/15/2015