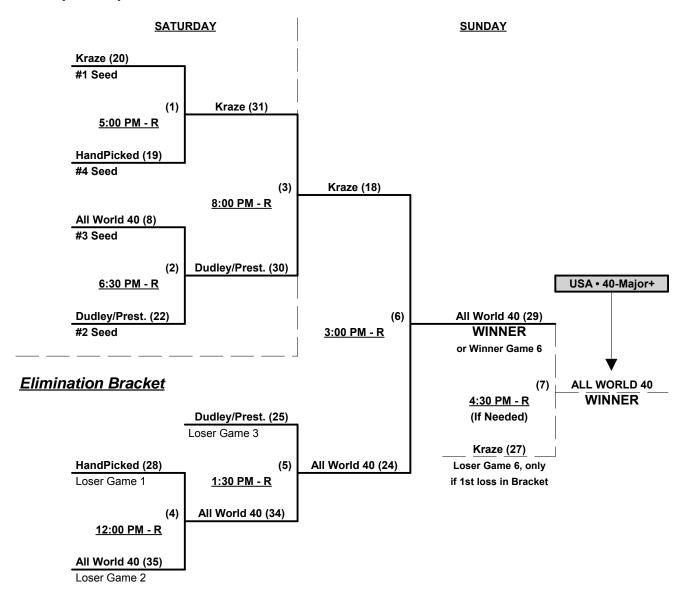

### Men's 40+ Major Plus Division • 4 Teams

| <u>Win</u> | Loss |   |                      | <u>Win</u> | Loss |   |                 |
|------------|------|---|----------------------|------------|------|---|-----------------|
| 1          | 2    | 1 | All World 40's (CA)  | 0          | 3    | 3 | HandPicked (CA) |
| 2          | 1    | 2 | Dudley/Prestige (CA) | 3          | 0    | 4 | Kraze (CA)      |

### Saturday • August 8, 2015 • Hal Bartholomew Sports Park • Elk Grove

| Time                                                                | # | Runs | Team Name            | Field | # | Runs | Team Name            |  |  |
|---------------------------------------------------------------------|---|------|----------------------|-------|---|------|----------------------|--|--|
| 8:00 AM                                                             | 1 | 19   | All World 40's (CA)  | R     | 2 | 20   | Dudley/Prestige (CA) |  |  |
| 8:00 AM                                                             | 4 | 19   | Kraze (CA)           | G     | 3 | 12   | HandPicked (CA)      |  |  |
| CALIFORNIA STATE CHAMPIONSHIP GAME • DUDLEY/PRESTIGE vs. HANDPICKED |   |      |                      |       |   |      |                      |  |  |
| 11:00 AM                                                            | 2 | 17   | Dudley/Prestige (CA) | Υ     | 3 | 6    | HandPicked (CA)      |  |  |
| 12:30 PM                                                            | 2 | 17   | Dudley/Prestige (CA) | G     | 4 | 19   | Kraze (CA)           |  |  |
| 12:30 PM                                                            | 3 | 17   | HandPicked (CA)      | Y     | 1 | 18   | All World 40's (CA)  |  |  |
| 2:00 PM                                                             | 1 | 11   | All World 40's (CA)  | G     | 4 | 16   | Kraze (CA)           |  |  |

#### HAL BARTHOLOMEW SPORTS PARK FIELDS = [G]REEN • [R]ED • [Y]ELLOW

#### Seeding for 40-Major-Plus Double Elimination bracket commencing Saturday evening • See Bracket

Format: Full (3-game) Round Robin to seed 40-Masters Major-Plus Double Elimination bracket

Home Runs - Major+ = 10 per Team per Game, Outs