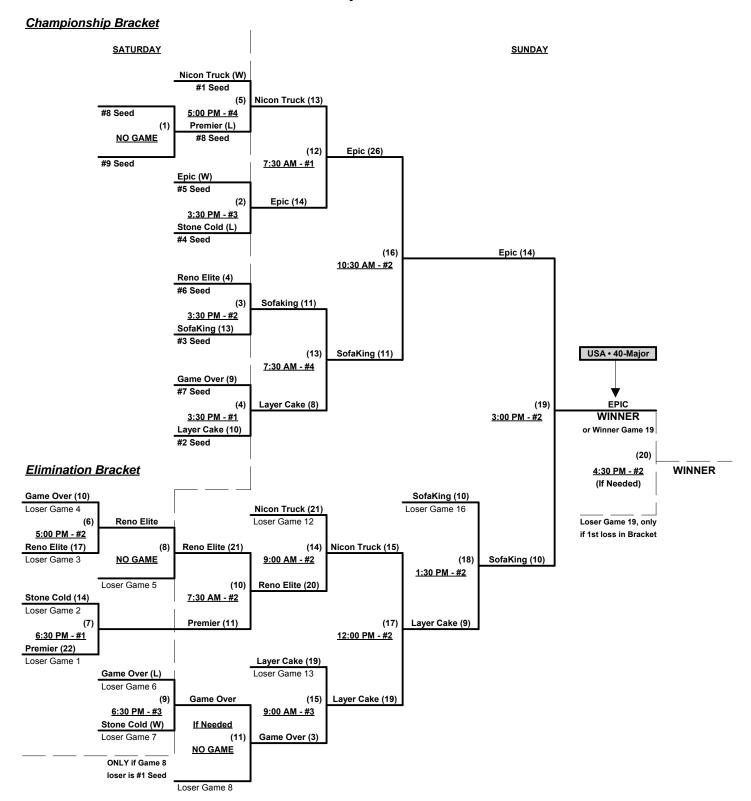

### Men's 40+ Major Division • 8 Teams

|   | <u>Win</u> | <u>Loss</u> |   |                          | <u>Win</u> | <u>Loss</u> |   |                             |
|---|------------|-------------|---|--------------------------|------------|-------------|---|-----------------------------|
|   | •          | •           | 1 | BPS (CA) • WITHDREW      | 0          | 2           | 6 | Premier Pro Glove (CA)      |
|   | 1          | 1           | 2 | Epic (CA)                | 1          | 1           | 7 | Reno Elite Silver Buck (NV) |
| • | 0          | 2           | 3 | Game Over (CA)           | 1          | 1           | 8 | SofaKing Softball (CA)      |
|   | 2          | 0           | 4 | Layer Cake/Batitude (CA) | 1          | 1           | 9 | Stone Cold 40's (CA)        |
|   | 2          | 0           | 5 | Nicon Trucking (CA)      |            |             | • |                             |

### Saturday • August 8, 2015 • Sacramento Softball Complex • Sacramento

| Time     | # | Runs | Team Name                   | Field | # | Runs | Team Name                   |
|----------|---|------|-----------------------------|-------|---|------|-----------------------------|
| 8:00 AM  | 6 | 12   | Premier Pro Glove (CA)      | 1     | 8 | 13   | SofaKing Softball (CA)      |
| 8:00 AM  | 7 | 23   | Reno Elite Silver Buck (NV) | 2     | 9 | 13   | Stone Cold 40's (CA)        |
| 8:00 AM  | 5 | 16   | Nicon Trucking (CA)         | 3     | 2 | 14   | Epic (CA)                   |
| 9:30 AM  | 8 | 12   | SofaKing Softball (CA)      | 1     | 4 | 13   | Layer Cake/Batitude (CA)    |
| 9:30 AM  | 9 | 27   | Stone Cold 40's (CA)        | 2     | 6 | 12   | Premier Pro Glove (CA)      |
| 9:30 AM  | 2 | 28   | Epic (CA)                   | 3     | 7 | 23   | Reno Elite Silver Buck (NV) |
| 9:30 AM  | 3 | 1    | Game Over (CA)              | 4     | 5 | 23   | Nicon Trucking (CA)         |
| 11:00 AM | 4 | 16   | Layer Cake/Batitude (CA)    | 1     | 3 | 8    | Game Over (CA)              |

Seeding for 40-Major Three-game-guarantee bracket commencing Saturday afternoon • See bracket

Format: Two (2) game Round Robin to seed 40-Major Three-game-guarantee bracket

Home Runs - Major = 8 per Team per Game, Outs