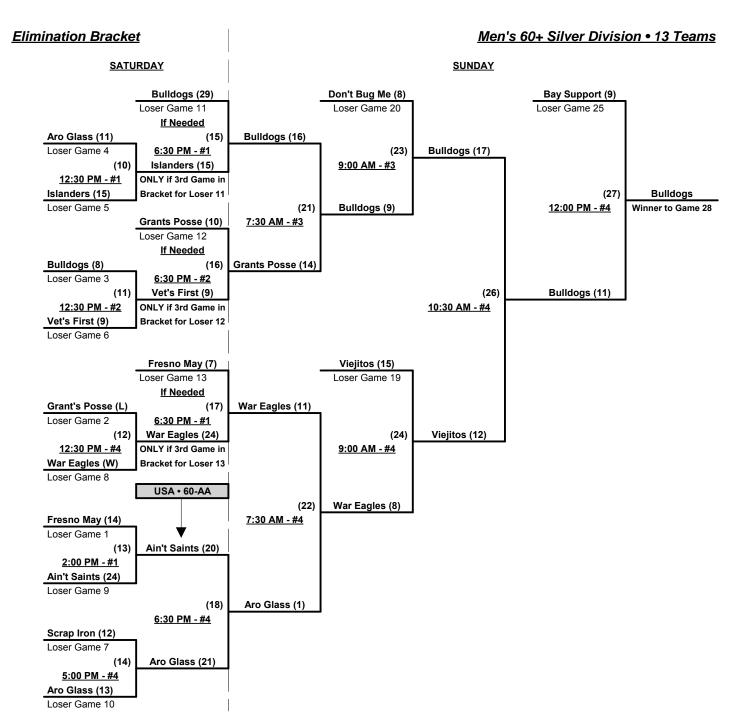

#### Men's 60+ Silver Division • 13 Teams

NOTE Team #1 (Ain't No Saints) RECEIVES 5-Run OR 11-Defensive-player equalizer in all Bracket games

Rev. 08/15/2015

#### Seeding for 60-Silver Three-game-guarantee bracket commencing FRIDAY evening • See Bracket for details

**Format:** Two (2) game Round Robin to seed 60-Silver Three-game-guarantee bracket

Teams #1-13 play Three-game-guarantee bracket for 60-AAA Championship

NOTE Team #1 must WIN bracket to earn 1st Place awards and 2016 T.O.C berth in 60-AA If Team #1 wins, Runner-up earns berth in USA National Game in Las Vegas in 60-AAA

Team #1 is awarded berth in USA National Game in Las Vegas in 60-AA

Teams #14-15 play Best 2 of 3 Series for 55-AA Championship ON SATURDAY

Home Runs - Home Run Rule of LOWER rated team in game  $AAA = 3 \cdot AA = 1 \cdot Excess HR's = Outs$ 

NOTE SSUSA Official Rulebook §9.5 (Retrieving Home Run Balls) will be strictly enforced.