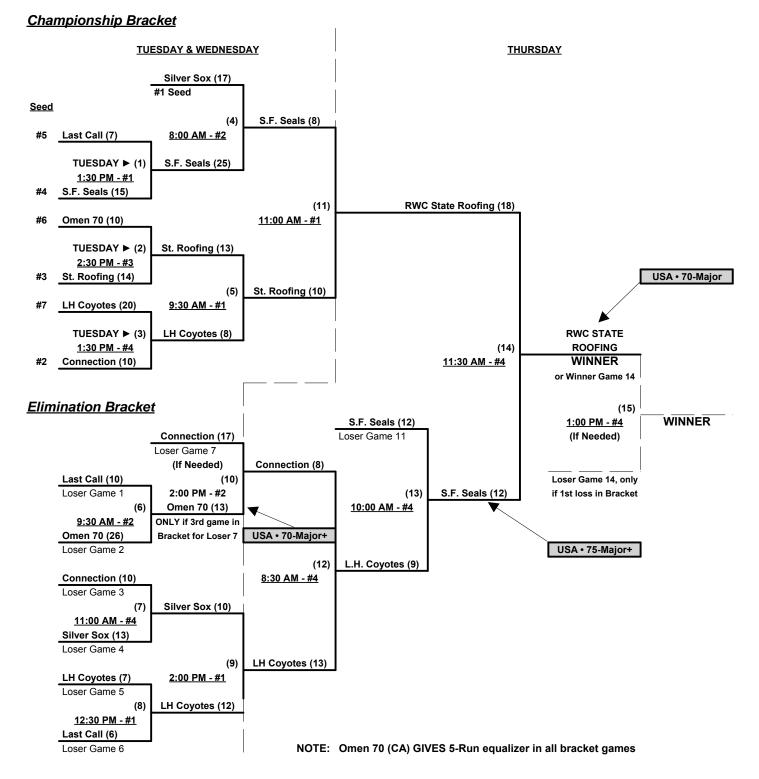

### Men's 55+ Major Division • 8 Teams

|   | <u>Win</u> | <u>Loss</u> |   |                              | <u>Win</u> | <u>Loss</u> |   |                          |
|---|------------|-------------|---|------------------------------|------------|-------------|---|--------------------------|
| _ | 1          | 1           | 1 | Avenue Towing (CA)           | 2          | 0           | 5 | Oregon Flatliners 55's   |
|   | 0          | 2           | 2 | California Energy            | 1          | 1           | 6 | Sonoma Co. Crush 55 (CA) |
| Ξ | 1          | 1           | 3 | JU Entertain./Who Cares (CA) | 1          | 1           | 7 | Top Gun 55's (CA)        |
| _ | 0          | 2           | 4 | MBA Elite (CA)               | 2          | 0           | 8 | Wolfpack (WA)            |

#### Friday • August 7, 2015 • Mahany Park Softball Complex • Roseville

| Time     | # | Runs | Team Name                    | Field | # | Runs | Team Name                    |
|----------|---|------|------------------------------|-------|---|------|------------------------------|
| 9:00 AM  | 1 | 18   | Avenue Towing (CA)           | 1     | 4 | 8    | MBA Elite (CA)               |
| 9:00 AM  | 7 | 17   | Top Gun 55's (CA)            | 2     | 3 | 24   | JU Entertain./Who Cares (CA) |
| 10:30 AM | 4 | 7    | MBA Elite (CA)               | 1     | 7 | 18   | Top Gun 55's (CA)            |
| 10:30 AM | 3 | 5    | JU Entertain./Who Cares (CA) | 2     | 8 | 9    | Wolfpack (WA)                |
| 12:00 PM | 5 | 9    | Oregon Flatliners 55's       | 1     | 1 | 3    | Avenue Towing (CA)           |
| 12:00 PM | 2 | 9    | California Energy            | 2     | 6 | 18   | Sonoma Co. Crush 55 (CA)     |
| 1:30 PM  | 6 | 6    | Sonoma Co. Crush 55 (CA)     | 1     | 5 | 20   | Oregon Flatliners 55's       |
| 1:30 PM  | 8 | 23   | Wolfpack (WA)                | 2     | 2 | 6    | California Energy            |

Seeding for 55-Major Three-game-guarantee bracket commencing Saturday morning • See Bracket for details

Format: Two (2) game Round Robin to seed 55-Major Three-game-guarantee bracket AT MAIDU

Home Runs - Major = 6 per Team per Game, Outs

NOTE SSUSA Official Rulebook §9.5 (Retrieving Home Run Balls) will be strictly enforced.

Run Rules - 5 runs per ½ inning at bat (except open inning)

Time Limits - RR = 65 + open inn. • Bracket = 70 + open inn. • Championship game(s) = 7 innings full

Tie Breakers - Head to head (in full RR only), least runs allowed, run differential, coin toss

JU Enter. (12) Loser Game 5

#### Men's 55+ Major Division • 8 Teams

#### **Championship Bracket SATURDAY SUNDAY** Flatliners (18) ALL BRACKET GAMES AT MAIDU REGIONAL PARK #1 Seed CA Energy (14) (1) 8:00 AM - #1 CA Energy (19) #8 Seed S/Co Crush (11) (7) 12:30 PM - #3 JU Enter. (10) #4 Seed S/Co Crush (23) (2) 8:00 AM - #2 S/Co Crush (11) #5 Seed (13)Wolfpack (17) 12:00 PM - #3 Ave. Towing (9) #3 Seed (3) Top Gun 55 (9) 8:00 AM - #3 Top Gun 55 (15) #6 Seed USA • 55-Major Wolfpack (20) (8) 12:30 PM - #4 MBA Elite (20) #7 Seed (16)WOLFPACK (4) Wolfpack (18) 3:00 PM - #3 WINNER 8:00 AM - #4 or Winner Game 16 Wolfpack (25) #2 Seed (17)WINNER 4:30 PM - #3 Elimination Bracket S/Co Crush (8) (If Needed) Loser Game 13 Top Gun 55 (5) Flatliners (28) Loser Game 8 Loser Game 1 Loser Game 16, only (11) (5) Flatliners (24) Flatliners (23) Oregon if 1st loss in Bracket 12:30 PM - #1 7:30 AM - #3 (15) Flatliners (11) JU Enter. (11) 1:30 PM - #3 Loser Game 2 (9) Flatliners (19) 5:00 PM - #1 Flatliners (13) MBA Elite (7) (14)10:30 AM - #3 Loser Game 6 CA Energy (22) Loser Game 7 Ave. Towing (17) Loser Game 3 (6) Ave. Towing (9) (12)JU Enter. (14) 12:30 PM - #2 7:30 AM - #4 MBA Elite (7) Loser Game 4 (10)JU Enter. (32) 5:00 PM - #3