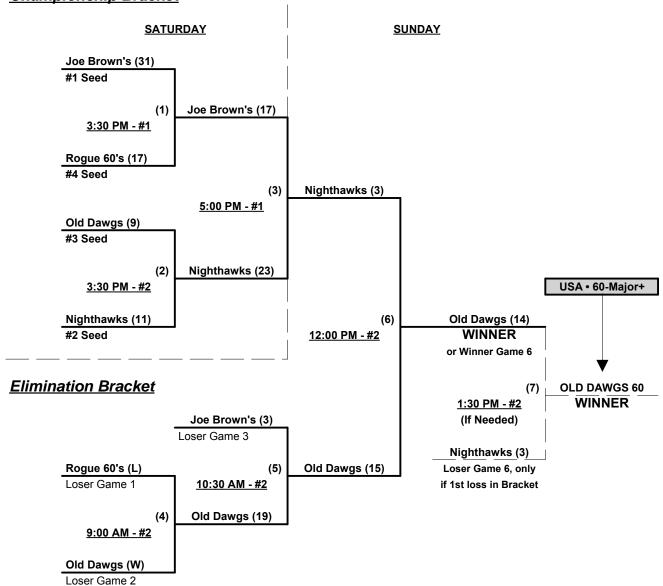

### Men's 60+ Major Plus Division • 4 Teams

|   | <u>Win</u> | <u>Loss</u> |   |                            | <u>Win</u> | Loss |   |                         |
|---|------------|-------------|---|----------------------------|------------|------|---|-------------------------|
|   | 2          | 1           | 1 | Joe Brown's All-Stars (CA) | 0          | 3    | 3 | Rogue 60's (AZ)         |
| • | 2          | 1           | 2 | Old Dawgs 60 (CA)          | 2          | 1    | 4 | Summy's Nighthawks (CA) |