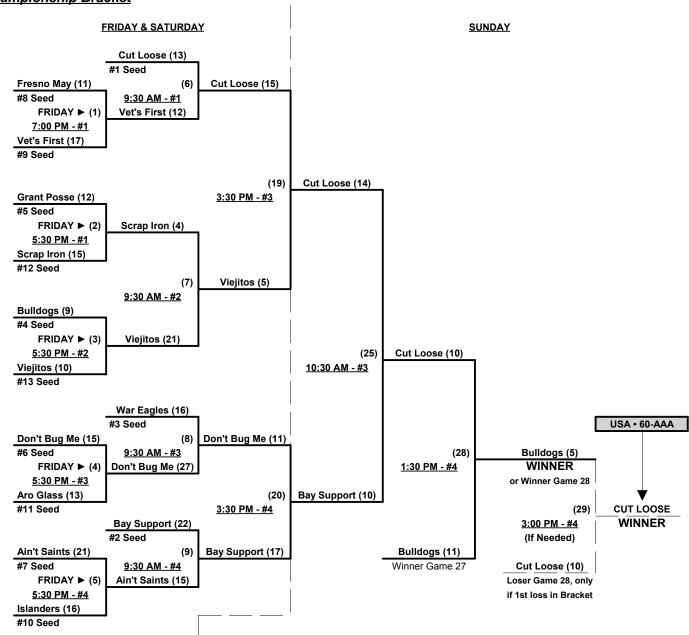

#### Men's 55/60+ Silver Division • 15 Teams

| <u>Win</u> | Loss |   | 60-Silver                | <u>Win</u> | Loss |    | <u>60-Siver</u>            |
|------------|------|---|--------------------------|------------|------|----|----------------------------|
| 1          | 1    | 1 | Ain't No Saints (CA)     | 0          | 2    | 9  | Sacto. Islanders 60 (CA)   |
| 0          | 2    | 2 | Aro Glass Clubbers (WA)  | 0          | 2    | 10 | Scrap Iron 60 Rockies (CO) |
| 2          | 0    | 3 | Bay Supporters 60's (CA) | 1          | 1    | 11 | Veterans First (UT)        |
| 2          | 0    | 4 | Bulldogs 60's (OR)       | 0          | 2    | 12 | Viejitos (CA)              |
| 2          | 0    | 5 | Cut Loose (CA)           | 2          | 0    | 13 | War Eagles (CA)            |
| 1          | 1    | 6 | Fresno Mayhem (CA)       |            |      |    | <u>55-AA</u>               |
| 1          | 1    | 7 | Grant's Posse 60 (CA)    | 1          | 2    | 14 | Dallas Spurs 55 (TX)       |
| 1          | 1    | 8 | Please Don't Bug Me (CA) | 2          | 1    | 15 | Scrap Iron Coyotes (CO)    |

#### Seeding for 60-Silver Three-game-guarantee bracket commencing FRIDAY evening • See Bracket for details

**Format:** Two (2) game Round Robin to seed 60-Silver Three-game-guarantee bracket

Teams #1-13 play Three-game-guarantee bracket for 60-AAA Championship

NOTE Team #1 must WIN bracket to earn 1st Place awards and 2016 T.O.C berth in 60-AA If Team #1 wins, Runner-up earns berth in USA National Game in Las Vegas in 60-AAA

Team #1 is awarded berth in USA National Game in Las Vegas in 60-AA