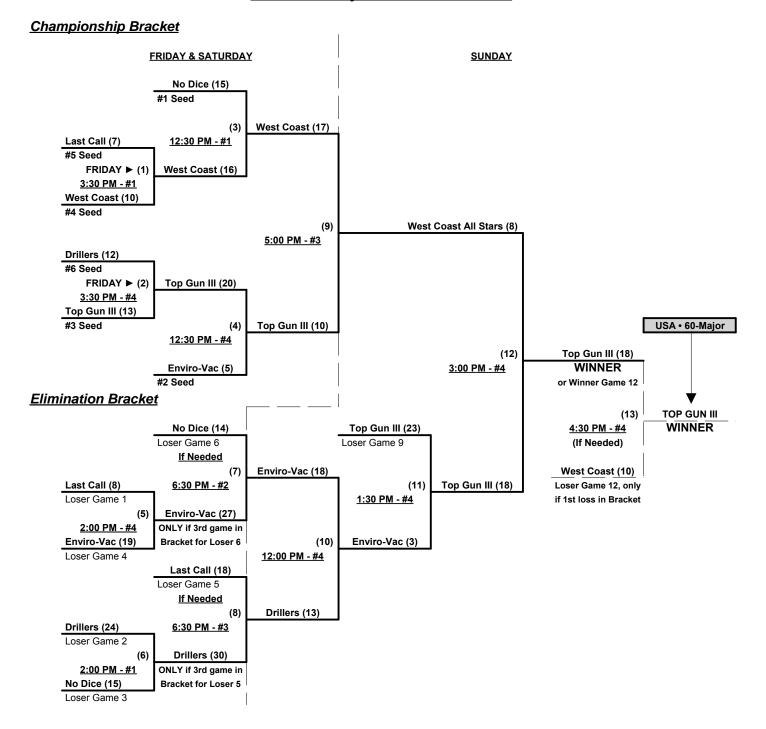

### Men's 60+ Major Division • 6 Teams

| <u>Win</u> | <u>Loss</u> |   |                              | <u>Win</u> | <u>Loss</u> |   |                           |
|------------|-------------|---|------------------------------|------------|-------------|---|---------------------------|
| <br>0      | 2           | 1 | Drillers 60 (TX)             | 2          | 0           | 4 | No Dice (CA)              |
| 1          | 1           | 2 | Enviro-Vac Marauders 60 (BC) | 1          | 1           | 5 | Top Gun III (CA)          |
| 1          | 1           | 3 | Last Call 60 (NV)            | 1          | 1           | 6 | West Coast All Stars (CA) |