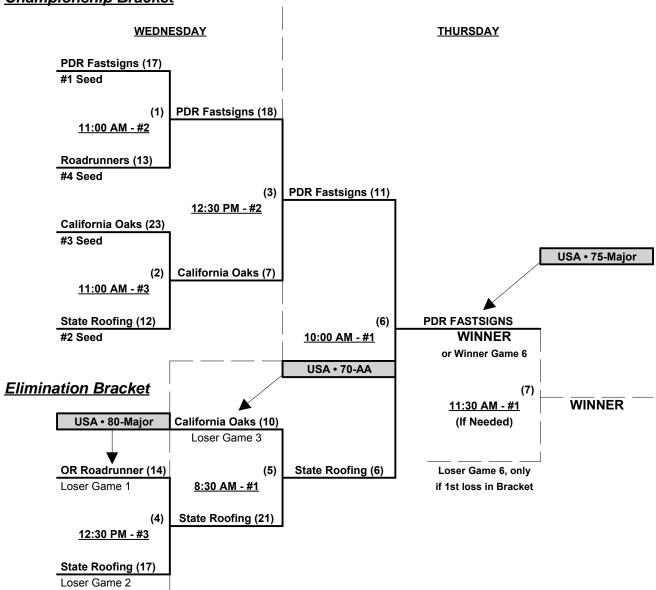

### Men's 70/75/80+ Gold Division • 4 Teams

| <u>Win</u> | Loss |   |                    | <u>Win</u> | Loss |   |                            |
|------------|------|---|--------------------|------------|------|---|----------------------------|
| 1          | 2    | 1 | California Oaks    | 2          | 1    | 3 | State Roofing Systems (CA) |
| 3          | 0    | 2 | PDR Fastsigns (OR) | 0          | 3    | 4 | Oregon Roadrunners         |

#### Tuesday • August 4, 2015 • Sacramento Softball Complex • Sacramento

| Time     | # | Runs | Team Name                    | Field | # | Runs | Team Name                    |
|----------|---|------|------------------------------|-------|---|------|------------------------------|
| 11:00 AM | 1 | 16   | California Oaks              | 2     | 2 | 25   | § PDR Fastsigns (OR)         |
| 11:00 AM | 4 | 13   | Oregon Roadrunners           | 3     | 3 | 20   | § State Roofing Systems (CA) |
| 1:00 PM  | 2 | 12   | § PDR Fastsigns (OR)         | 2     | 4 | 11   | Oregon Roadrunners           |
| 1:00 PM  | 3 | 20   | § State Roofing Systems (CA) | 3     | 1 | 15   | California Oaks              |

### Wednesday • August 5, 2015 • Sacramento Softball Complex • Sacramento

| Time    | # | Runs | Team Name          | Field | # | Runs | Team Name                  |
|---------|---|------|--------------------|-------|---|------|----------------------------|
| 8:00 AM | 2 | 20   | PDR Fastsigns (OR) | 1     | 3 | 4    | State Roofing Systems (CA) |
| 8:00 AM | 1 | 15   | California Oaks    | 4     | 4 | 0    | Oregon Roadrunners         |

§ Teams #2-3 GIVE 5-Run equalizer to Teams #1 and #4 in ALL games (including bracket)

#### Seeding for 70/75/80-Gold Double Elimination bracket commencing Wednesday morning • See bracket

Format: Full (3-game) Round Robin to seed 70/75/80-Gold Double Elimination bracket

NOTE ONE Set of Awards for Bracket • Teams must WIN bracket for 1st Place Awards

Teams #1 (70-AA) and #4 (80-Major) earn berths in USA National games in Las Vegas

Top finishing 75-Major team earns berth in USA National game in Las Vegas & T.O.C. bid

Home Runs - Open

Run Rules - 5 runs per ½ inning at bat (except open inning)