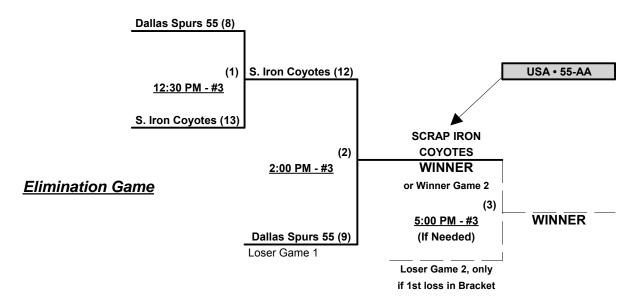

Teams #14-15 play Best 2 of 3 Series for 55-AA Championship ON SATURDAY

Home Runs - Home Run Rule of LOWER rated team in game  $AAA = 3 \cdot AA = 1 \cdot Excess HR's = Outs$ 

NOTE SSUSA Official Rulebook §9.5 (Retrieving Home Run Balls) will be strictly enforced.

#### Men's 55/60+ Silver Division • 15 Teams

| <u>Win</u> | Loss |   | 60-Silver                | <u>Win</u> | Loss |    | <u>60-Siver</u>            |
|------------|------|---|--------------------------|------------|------|----|----------------------------|
| 1          | 1    | 1 | Ain't No Saints (CA)     | 0          | 2    | 9  | Sacto. Islanders 60 (CA)   |
| 0          | 2    | 2 | Aro Glass Clubbers (WA)  | 0          | 2    | 10 | Scrap Iron 60 Rockies (CO) |
| 2          | 0    | 3 | Bay Supporters 60's (CA) | 1          | 1    | 11 | Veterans First (UT)        |
| 2          | 0    | 4 | Bulldogs 60's (OR)       | 0          | 2    | 12 | Viejitos (CA)              |
| 2          | 0    | 5 | Cut Loose (CA)           | 2          | 0    | 13 | War Eagles (CA)            |
| 1          | 1    | 6 | Fresno Mayhem (CA)       |            |      |    | <u>55-AA</u>               |
| 1          | 1    | 7 | Grant's Posse 60 (CA)    | 1          | 2    | 14 | Dallas Spurs 55 (TX)       |
| 1          | 1    | 8 | Please Don't Bug Me (CA) | 2          | 1    | 15 | Scrap Iron Coyotes (CO)    |