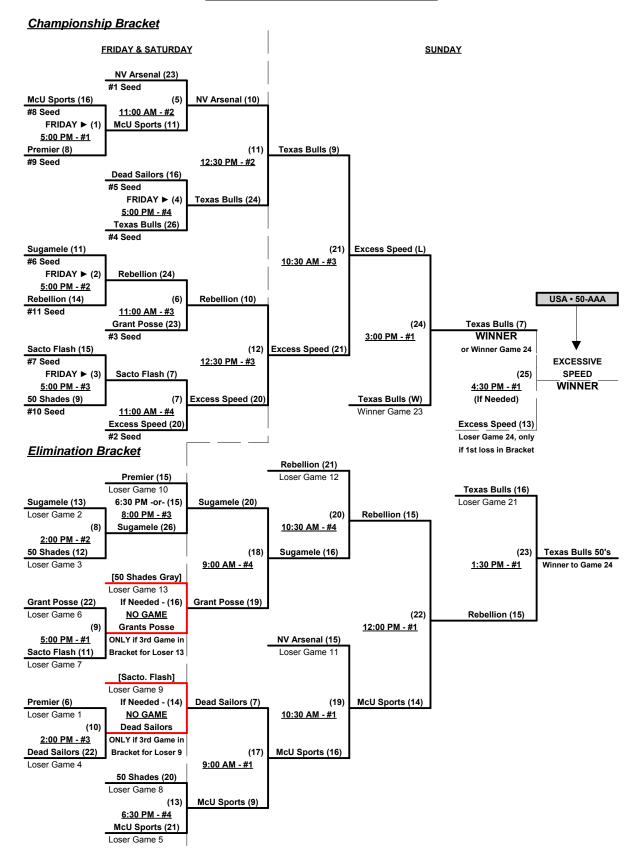

#### Men's 50+ AAA Division • 11 Teams

|   | <u>Win</u> | <u>Loss</u> |   |                        | <u>Win</u> | <u>Loss</u> |    |                            |
|---|------------|-------------|---|------------------------|------------|-------------|----|----------------------------|
|   | 0          | 2           | 1 | 50 Shades of Gray (CA) | 0          | 2           | 7  | Premier Softball Club (WA) |
| • | 1          | 1           | 2 | Dead Sailors (WA)      | 0          | 2           | 8  | Rebellion (CA)             |
| • | 2          | 0           | 3 | Excessive Speed (CA)   | 1          | 1           | 9  | Sacramento Flash (CA)      |
| • | 2          | 0           | 4 | Grants Posse 50 (CA)   | 1          | 1           | 10 | Sugamele Golf (CA)         |
|   | 1          | 1           | 5 | McU Sports (ID)        | 1          | 1           | 11 | Texas Bulls 50's (TX)      |
| • | 2          | 0           | 6 | Nevada Arsenal         |            |             |    |                            |

Seeding for 50-AAA Three-game-guarantee bracket commencing FRIDAY evening • See Bracket for details

Format: Two (2) game Round Robin to seed 50-AAA Three-game-guarantee bracket

Home Runs - AAA = 3 per Team per Game, Outs