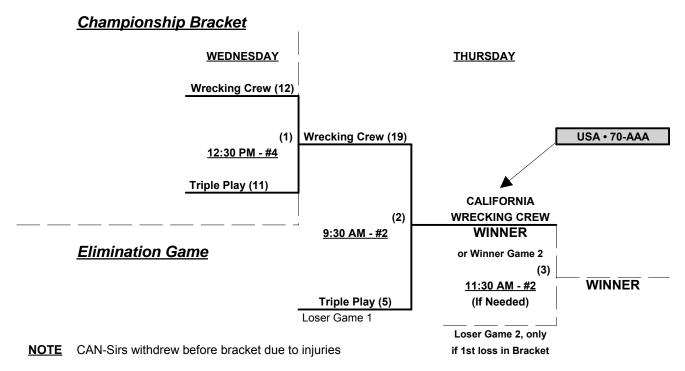

### Men's 70/75+ Gold Division • 10 Teams

|   | <u>Win</u> | <u>Loss</u> |   |                            | <u>Win</u> | <u>Loss</u> |    |                           |
|---|------------|-------------|---|----------------------------|------------|-------------|----|---------------------------|
|   | 1          | 1           | 1 | Omen 70 (CA)               | •          | •           | 7  | W.E. Ruth 70's (WA) • OUT |
|   | 1          | 1           | 2 | Connection (CA)            | 1          | 1           | 8  | S.F. Seals 75's (CA)      |
| • | 1          | 1           | 3 | Last Call 70 (NV)          | 21/2       | 11/2        | 9  | California Wrecking Crew  |
| • | 1          | 1           | 4 | L. Hills Coyotes 70's (CA) | 11/2       | 11/2        | 10 | Triple Play 70 (CA)       |
| • | 1          | 1           | 5 | RWC State Roofing (CA)     | 0          | 3           | 11 | CAN-Sirs Exhibition (CA)  |
| • | 2          | 0           | 6 | Silver Sox (CA)            |            |             |    |                           |

### Tuesday • August 4, 2015 • Sacramento Softball Complex • Sacramento

| Time     | #  | Runs |   | Team Name                  | Field | #  | Runs |   | Team Name                  |
|----------|----|------|---|----------------------------|-------|----|------|---|----------------------------|
| 8:00 AM  | 1  | 18   | § | Omen 70 (CA)               | 1     | 5  | 22   |   | RWC State Roofing (CA)     |
| 8:00 AM  | 2  | 14   |   | Connection (CA)            | 2     | 8  | 16   |   | S.F. Seals 75's (CA)       |
| 8:00 AM  | 6  | 18   | § | Silver Sox (CA)            | 3     | 10 | 10   |   | Triple Play 70 (CA)        |
| 8:00 AM  | 3  | 9    |   | Last Call 70 (NV)          | 4     | 9  | 22   | § | California Wrecking Crew   |
| 9:30 AM  | 11 | 13   | ¶ | CAN-Sirs Exhibition (CA)   | 1     | 3  | 16   |   | Last Call 70 (NV)          |
| 9:30 AM  | 5  | 10   |   | RWC State Roofing (CA)     | 2     | 2  | 11   |   | Connection (CA)            |
| 9:30 AM  | 8  | 5    |   | S.F. Seals 75's (CA)       | 3     | 6  | 18   |   | Silver Sox (CA)            |
| 9:30 AM  | 9  | 13   |   | California Wrecking Crew   | 4     | 4  | 14   |   | L. Hills Coyotes 70's (CA) |
| 11:00 AM | 10 | 20   | § | Triple Play 70 (CA)        | 1     | 11 | 6    |   | CAN-Sirs Exhibition (CA)   |
| 11:00 AM | 4  | 14   |   | L. Hills Coyotes 70's (CA) | 4     | 1  | 23   | § | Omen 70 (CA)               |

¶ Team #11 RECEIVES 7-Run equalizer in game vs. Team #3

Seeding for 70/75-Platinum Three-game-guarantee bracket commencing TUESDAY afternoon • See Bracket

### Wednesday • August 5, 2015 • Sacramento Softball Complex • Sacramento

| Time    | #  | Runs |   | Team Name                | Field | #  | Runs | Team Name                |
|---------|----|------|---|--------------------------|-------|----|------|--------------------------|
| 8:00 AM | 9  | 20   | § | California Wrecking Crew | 3     | 11 | 12   | CAN-Sirs Exhibition (CA) |
| 9:30 AM | 10 | 13   |   | Triple Play 70 (CA)      | 3     | 9  | 13   | California Wrecking Crew |

§ Team noted GIVES 5-Run equalizer vs. lesser rated opponent

Seeding for 70-Silver Double Elimination bracket commencing Wednesday afternoon • See Bracket

Rev. 08/15/2015