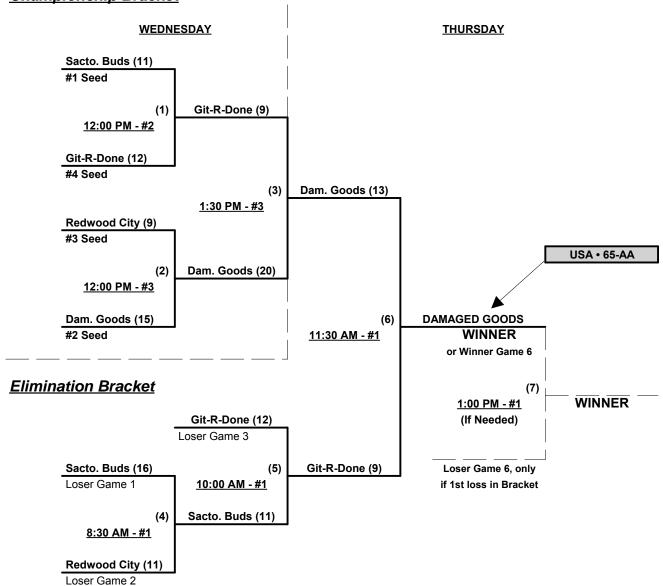

### Men's 70/75+ Gold Division • 10 Teams

|   | <u>Win</u> | <u>Loss</u> |   |                            | <u>Win</u> | <u>Loss</u> |    |                           |
|---|------------|-------------|---|----------------------------|------------|-------------|----|---------------------------|
|   | 1          | 1           | 1 | Omen 70 (CA)               | •          | •           | 7  | W.E. Ruth 70's (WA) • OUT |
|   | 1          | 1           | 2 | Connection (CA)            | 1          | 1           | 8  | S.F. Seals 75's (CA)      |
| • | 1          | 1           | 3 | Last Call 70 (NV)          | 21/2       | 11/2        | 9  | California Wrecking Crew  |
| • | 1          | 1           | 4 | L. Hills Coyotes 70's (CA) | 11/2       | 11/2        | 10 | Triple Play 70 (CA)       |
| • | 1          | 1           | 5 | RWC State Roofing (CA)     | 0          | 3           | 11 | CAN-Sirs Exhibition (CA)  |
| • | 2          | 0           | 6 | Silver Sox (CA)            |            |             |    |                           |

### Tuesday • August 4, 2015 • Sacramento Softball Complex • Sacramento

| Time     | #  | Runs |   | Team Name                  | Field | #  | Runs |   | Team Name                  |
|----------|----|------|---|----------------------------|-------|----|------|---|----------------------------|
| 8:00 AM  | 1  | 18   | § | Omen 70 (CA)               | 1     | 5  | 22   |   | RWC State Roofing (CA)     |
| 8:00 AM  | 2  | 14   |   | Connection (CA)            | 2     | 8  | 16   |   | S.F. Seals 75's (CA)       |
| 8:00 AM  | 6  | 18   | § | Silver Sox (CA)            | 3     | 10 | 10   |   | Triple Play 70 (CA)        |
| 8:00 AM  | 3  | 9    |   | Last Call 70 (NV)          | 4     | 9  | 22   | § | California Wrecking Crew   |
| 9:30 AM  | 11 | 13   | ¶ | CAN-Sirs Exhibition (CA)   | 1     | 3  | 16   |   | Last Call 70 (NV)          |
| 9:30 AM  | 5  | 10   |   | RWC State Roofing (CA)     | 2     | 2  | 11   |   | Connection (CA)            |
| 9:30 AM  | 8  | 5    |   | S.F. Seals 75's (CA)       | 3     | 6  | 18   |   | Silver Sox (CA)            |
| 9:30 AM  | 9  | 13   |   | California Wrecking Crew   | 4     | 4  | 14   |   | L. Hills Coyotes 70's (CA) |
| 11:00 AM | 10 | 20   | § | Triple Play 70 (CA)        | 1     | 11 | 6    |   | CAN-Sirs Exhibition (CA)   |
| 11:00 AM | 4  | 14   |   | L. Hills Coyotes 70's (CA) | 4     | 1  | 23   | § | Omen 70 (CA)               |

¶ Team #11 RECEIVES 7-Run equalizer in game vs. Team #3

Seeding for 70/75-Platinum Three-game-guarantee bracket commencing TUESDAY afternoon • See Bracket

### Wednesday • August 5, 2015 • Sacramento Softball Complex • Sacramento

| Time    | #  | Runs |   | Team Name                | Field | #  | Runs | Team Name                |
|---------|----|------|---|--------------------------|-------|----|------|--------------------------|
| 8:00 AM | 9  | 20   | § | California Wrecking Crew | 3     | 11 | 12   | CAN-Sirs Exhibition (CA) |
| 9:30 AM | 10 | 13   |   | Triple Play 70 (CA)      | 3     | 9  | 13   | California Wrecking Crew |

§ Team noted GIVES 5-Run equalizer vs. lesser rated opponent

Seeding for 70-Silver Double Elimination bracket commencing Wednesday afternoon • See Bracket

Rev. 08/15/2015

### Men's 70/75+ Gold Division • 10 Teams

1 Omen 70 (CA)

2 Connection (CA)

3 Last Call 70 (NV)

4 L. Hills Coyotes 70's (CA)

5 RWC State Roofing (CA)

6 Silver Sox (CA)

7 W.E. Ruth 70's (WA) • OUT

8 S.F. Seals 75's (CA)

9 California Wrecking Crew

10 Triple Play 70 (CA)

11 CAN-Sirs Exhibition (CA)

Format: Mixed (3-game) Round Robin to seed Championship brackets

Teams #1-8 play Three-game-guarantee bracket for 70/75-Platinum Championship

**NOTE** Teams #1 and #8 must WIN bracket to earn 1st Place Awards

If Team #1 wins, Runner-up earns 1st Place Awards and 2016 T.O.C. bid

Teams #1 (70-M+) and #8 (75-M+) earn berths in USA National games in Las Vegas

Top finishing 70-Major team earns berth in USA National game in Las Vegas & T.O.C. bid

Teams #9-11 play Double Elimination bracket for 70-Silver Championship • Internal Seeding

Team #11 plays "Exhibition • Seeded last (#3) and CANNOT advance in bracket