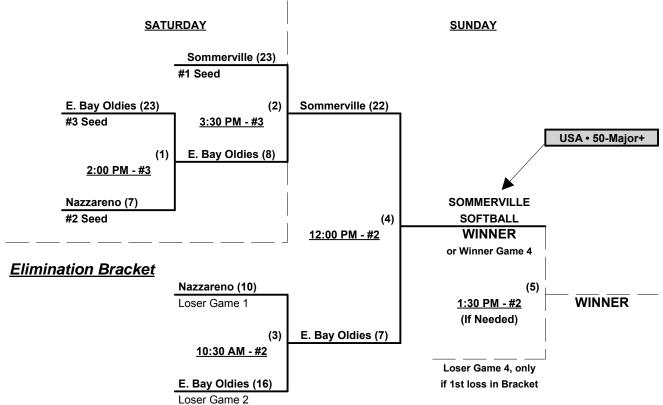

### Saturday • August 8, 2015 • Maidu Regional Park • Roseville

| Time     | # | Runs | Team Name                 | Field | # | Runs | Team Name                 |
|----------|---|------|---------------------------|-------|---|------|---------------------------|
| 9:30 AM  | 2 | 11   | Nazzareno Electric (CA)   | 2     | 3 | 26   | Sommerville Softball (CA) |
| 11:00 AM | 3 | 26   | Sommerville Softball (CA) | 2     | 1 | 7    | East Bay Oldies (CA)      |

Seeding for 50-Major+ Double Elimination bracket commencing Saturday afternoon • See Bracket for details

Rev. 08/15/2015

Teams #1-3 play Double Elimination bracket for 50-Major+ Championship • Internal Seeding

Teams #4-15 play Three-game-guarantee bracket for 50-Major Championship

Home Runs - Home Run rule of LOWER rated team in game