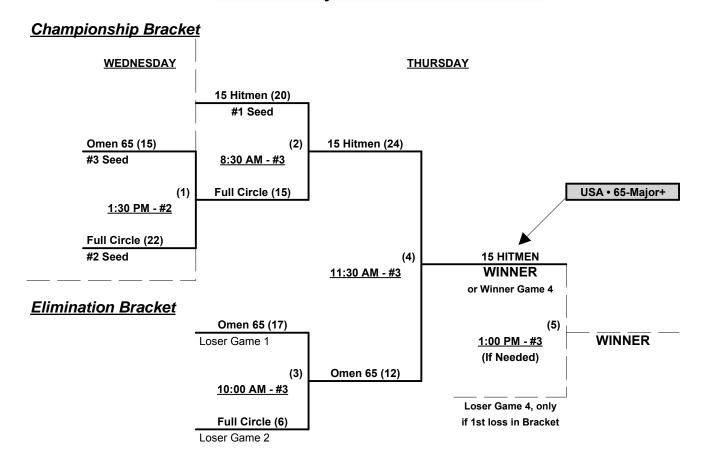

#### Seeding for 65-Major+ & 65-Major Double Elimination bracket commencing Wednesday afternoon • See Brackets

**Format:** Mixed (3-game) Round Robin to seed Championship Brackets

Teams #1-3 play Double Elimination bracket for 65-Major+ Championship • Internal Seeding

Teams #4-7 play Double Elimination bracket for 65-Major Championship

Home Runs - Home Run rule of LOWER rated team in game

Major+ = 9 per Team per Game, Outs Major = 6 per Team per Game, Outs

NOTE SSUSA Official Rulebook §9.5 (Retrieving Home Run Balls) will be strictly enforced.