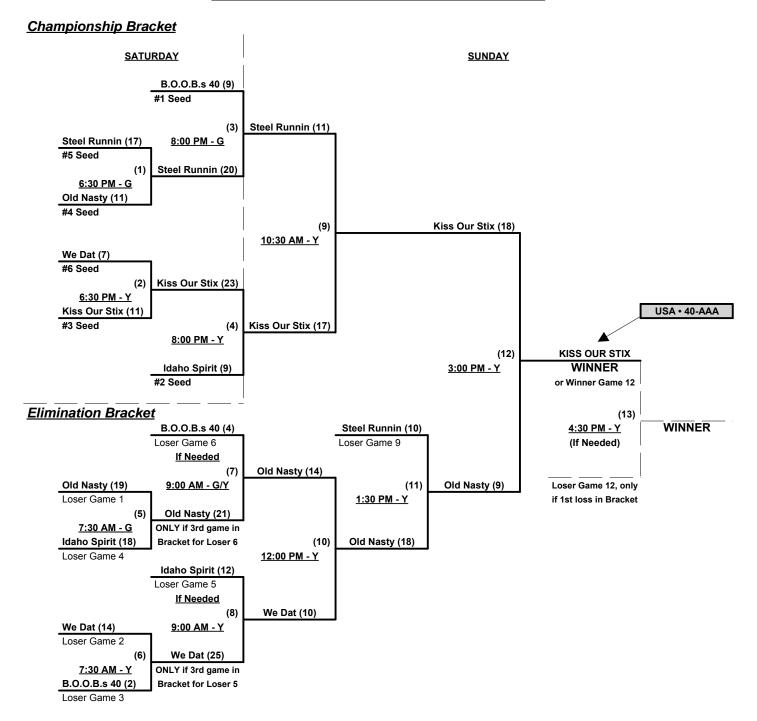

#### Women's 40/50+ Division • 11 Teams

|   | <u>Win</u> | <u>Loss</u> |   |                       | <u>Win</u> | <u>Loss</u> |    |                           |
|---|------------|-------------|---|-----------------------|------------|-------------|----|---------------------------|
|   | 3          | 0           | 1 | Fun Bunch 40's (CA)   | 0          | 2           | 7  | Steel Runnin'             |
|   | 1          | 2           | 2 | Old School 40's (CA)  | 0          | 2           | 8  | We Dat (AZ)               |
| • | 1          | 1 (1)       | 3 | B.O.O.B.'s 40 (CA)    | 2          | 1           | 9  | Arizona Dream Team 50     |
| • | 1          | 1           | 4 | Idaho Spirit          | 2          | 1           | 10 | B.O.O.B.'s 50 (CA)        |
|   | 1          | 1           | 5 | Kiss Our Stix (CA)    | 2          | 1           | 11 | Been There Done That (CA) |
|   | 1          | 1           | 6 | Old Nasty Curves (CA) |            |             | •  |                           |

#### Saturday • August 8, 2015 • Hal Bartholomew Sports Park • Elk Grove

| Time     | #  | Runs |      | Team Name                 | Field | #  | Runs |      | Team Name                 |
|----------|----|------|------|---------------------------|-------|----|------|------|---------------------------|
| 8:00 AM  | 6  | 9    |      | Old Nasty Curves (CA)     | Υ     | 3  | 10   |      | B.O.O.B.'s 40 (CA)        |
| 9:30 AM  | 2  | 24   | §    | Old School 40's (CA)      | R     | 6  | 25   |      | Old Nasty Curves (CA)     |
| 9:30 AM  | 8  | 18   |      | We Dat (AZ)               | G     | 10 | 19   | $\P$ | B.O.O.B.'s 50 (CA)        |
| 9:30 AM  | 4  | 7    |      | Idaho Spirit              | Y     | 3  | 4    | ¥    | B.O.O.B.'s 40 (CA)        |
| 11:00 AM | 10 | 16   |      | B.O.O.B.'s 50 (CA)        | R     | 11 | 17   |      | Been There Done That (CA) |
| 11:00 AM | 1  | 14   | §    | Fun Bunch 40's (CA)       | G     | 8  | 6    |      | We Dat (AZ)               |
| 12:30 PM | 11 | 11   |      | Been There Done That (CA) | R     | 9  | 12   |      | Arizona Dream Team 50     |
| 2:00 PM  | 9  | 19   | $\P$ | Arizona Dream Team 50     | R     | 7  | 12   |      | Steel Runnin'             |
| 2:00 PM  | 5  | 17   |      | Kiss Our Stix (CA)        | Y     | 2  | 8    | §    | Old School 40's (CA)      |
| 3:30 PM  | 11 | 22   | $\P$ | Been There Done That (CA) | R     | 5  | 18   |      | Kiss Our Stix (CA)        |
| 3:30 PM  | 1  | 18   | §    | Fun Bunch 40's (CA)       | G     | 4  | 10   |      | Idaho Spirit              |
| 3:30 PM  | 3  | 10   |      | B.O.O.B.'s 40 (CA)        | Y     | 2  | 13   | §    | Old School 40's (CA)      |
| 5:00 PM  | 7  | 12   |      | Steel Runnin'             | G     | 1  | 13   | §    | Fun Bunch 40's (CA)       |
| 5:00 PM  | 9  | 6    |      | Arizona Dream Team 50     | Υ     | 10 | 9    |      | B.O.O.B.'s 50 (CA)        |

#### HAL BARTHOLOMEW SPORTS PARK FIELDS = [G]REEN • [R]ED • [Y]ELLOW

- § Teams #1-2 GIVE 5-Run OR 11-Defensive-player equalizer in games vs. Teams #3-8
- ¶ Teams #9-11 RECEIVE 7-Run equalizer in games vs. Teams #3-8
- ¥ "Exhibition" for Team #3 (ONLY) Does NOT count in Round Robin standings for Team #3

Seeding for 40-AAA Three-game-guarantee bracket commencing Saturday evening • See Bracket for details Seeding for Women's 50+ Division Double Elimination bracket commencing Sunday morning • See Bracket

Format: Mixed Round Robin to seed 40-AAA and 50+ Women's Championship brackets

Teams #1-2 play Best 2 of 3 Series for 40-Major Championship ON SUNDAY

Teams #3-8 play Three-game-guarantee bracket for 40-AAA Championship

Teams #9-11 play Doible Elimination bracket for 50-Women's Championship ON SUNDAY

**NOTE** Seeding based on 50-Women games only • Crossover games excluded

Home Runs - Home Run Rule of LOWER rated team in game

AAA and 50-Women = 3 per team per game, Outs Major = 6 per team per game, Outs

NOTE SSUSA Official Rulebook §9.5 (Retrieving Home Run Balls) will be strictly enforced.

Run Rules - 5 runs per ½ inning at bat (except open inning)