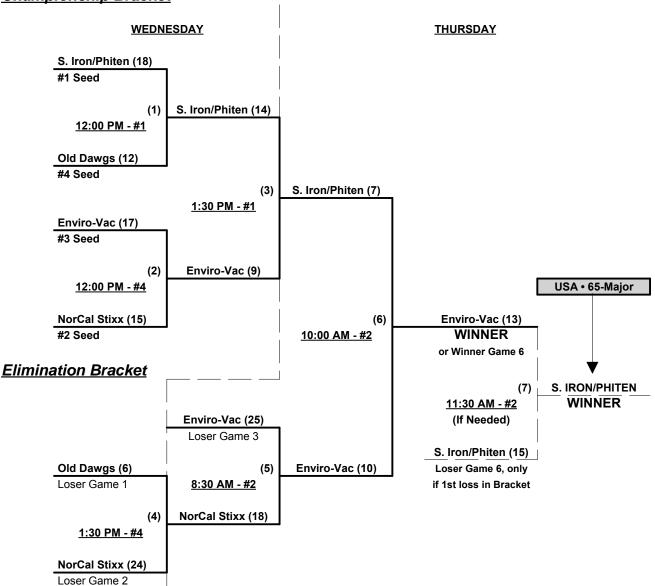

#### Seeding for 65-AA Double Elimination bracket commencing Wednesday afternoon • See bracket for details

Format: Mixed (3-game) Round Robin to seed 65-AA Double Elimination bracket

Teams #1-2 play Best 2 of 3 Series for 65-AAA Championship

Teams #3-6 play Double Elimination bracket for 65-AA Championship

Home Runs - Home Run rule of LOWER rated team in game

AAA = 3 per Team per Game, Outs AA = 1 per Team per Game, Outs

NOTE SSUSA Official Rulebook §9.5 (Retrieving Home Run Balls) will be strictly enforced.