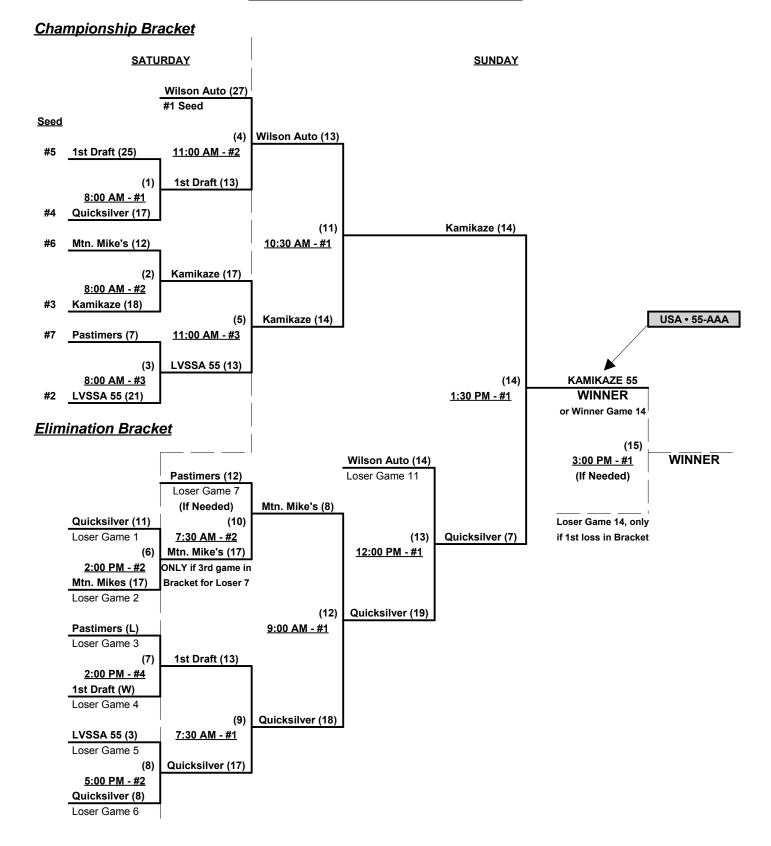

#### Men's 55+ Major Division • 8 Teams

#### **Championship Bracket SATURDAY SUNDAY** Flatliners (18) ALL BRACKET GAMES AT MAIDU REGIONAL PARK #1 Seed CA Energy (14) (1) 8:00 AM - #1 CA Energy (19) #8 Seed S/Co Crush (11) (7) 12:30 PM - #3 JU Enter. (10) #4 Seed S/Co Crush (23) (2) 8:00 AM - #2 S/Co Crush (11) #5 Seed (13)Wolfpack (17) 12:00 PM - #3 Ave. Towing (9) #3 Seed (3) Top Gun 55 (9) 8:00 AM - #3 Top Gun 55 (15) #6 Seed USA • 55-Major Wolfpack (20) (8) 12:30 PM - #4 MBA Elite (20) #7 Seed (16)WOLFPACK (4) Wolfpack (18) 3:00 PM - #3 WINNER 8:00 AM - #4 or Winner Game 16 Wolfpack (25) #2 Seed (17)WINNER 4:30 PM - #3 Elimination Bracket S/Co Crush (8) (If Needed) Loser Game 13 Top Gun 55 (5) Flatliners (28) Loser Game 8 Loser Game 1 Loser Game 16, only (11) (5) Flatliners (24) Flatliners (23) Oregon if 1st loss in Bracket 12:30 PM - #1 7:30 AM - #3 (15) Flatliners (11) JU Enter. (11) 1:30 PM - #3 Loser Game 2 (9) Flatliners (19) 5:00 PM - #1 Flatliners (13) MBA Elite (7) (14)10:30 AM - #3 Loser Game 6 CA Energy (22) Loser Game 7 Ave. Towing (17) Loser Game 3 (6) Ave. Towing (9) (12)JU Enter. (14) 12:30 PM - #2 7:30 AM - #4 MBA Elite (7) Loser Game 4 (10)JU Enter. (32) 5:00 PM - #3