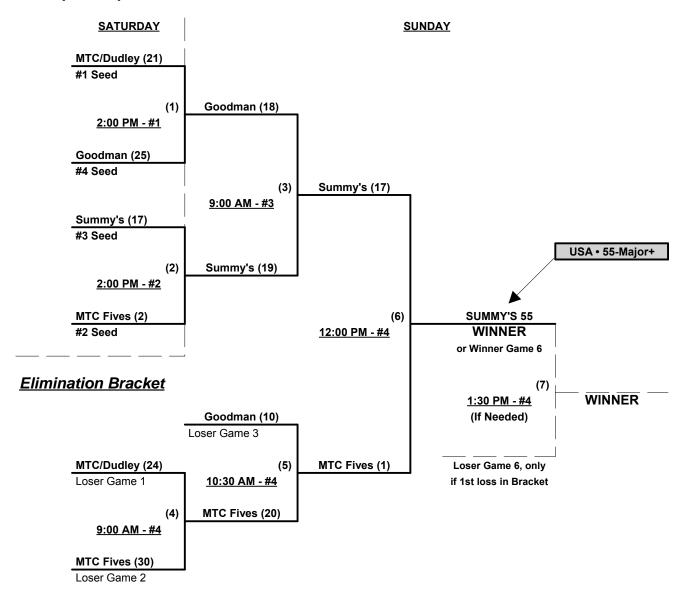

### Saturday • August 8, 2015 • Maidu Regional Park • Roseville

| Time     | # | Runs | Team Name            | Field | # | Runs | Team Name       |
|----------|---|------|----------------------|-------|---|------|-----------------|
| 11:00 AM | 2 | 11   | MTC 55's/Dudley (CA) | 3     | 3 | 10   | MTC Fives (CA)  |
| 11:00 AM | 1 | 12   | Goodman Legends (WA) | 4     | 4 | 30   | Summy's 55 (CA) |

Seeding for 55-Major+ Double Elimination bracket commencing Saturday afternoon • See Bracket for details

Format: Full (3-game) Round Robin to seed 55-Major+ Double Elimination bracket

Home Runs - Major+ = 9 per Team per Game, Outs