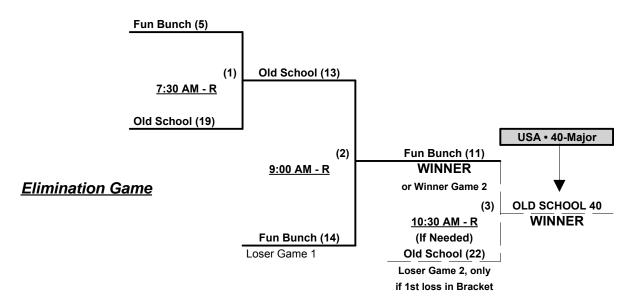

## SSUSA's Western National Championships 2015 Placer and Sacramento Counties, California August 8 - 9, 2015

Rev. 08/15/2015

## Women's 40-Masters Major Division • 2 Teams

### **Championship Bracket**

#### **ALL GAMES ON SUNDAY**