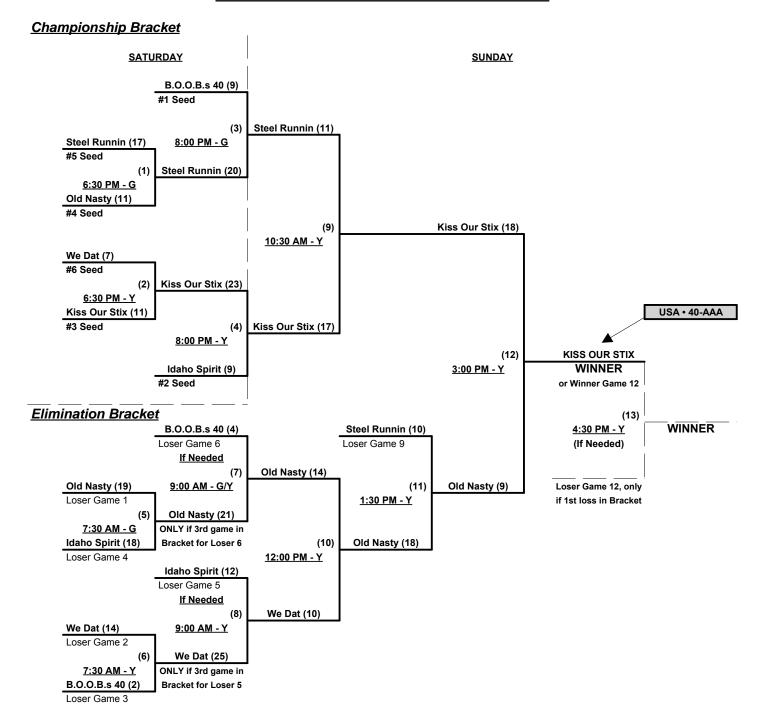

## SSUSA's Western National Championships 2015 Placer and Sacramento Counties, California August 8 - 9, 2015

Rev. 08/15/2015

#### Women's 40-Masters AAA Division • 6 Teams