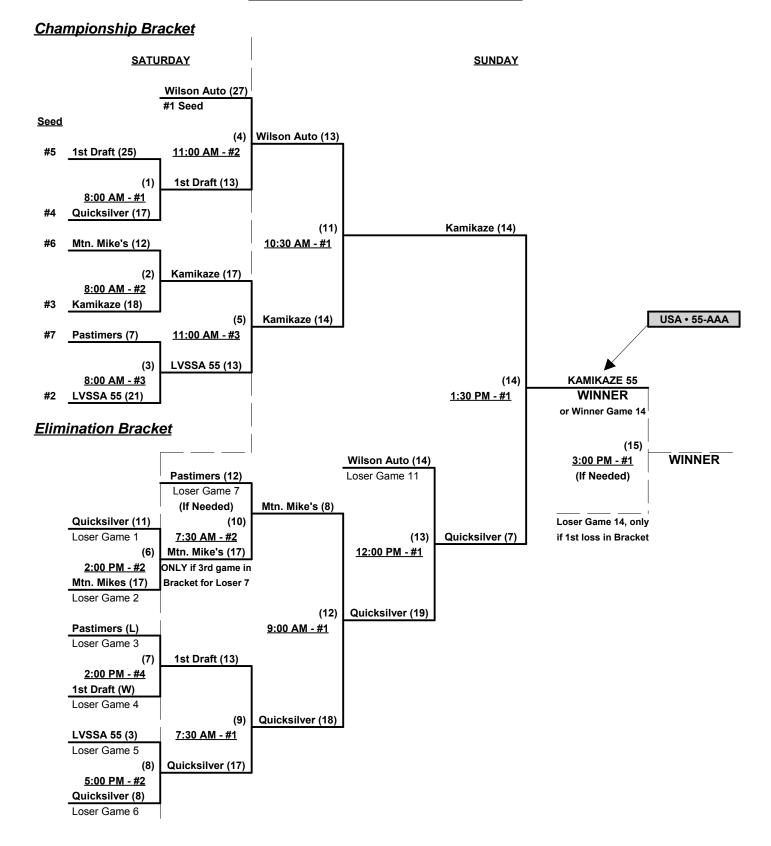

#### Men's 55+ AAA Division • 7 Teams

| <u>Win</u> | <u>Loss</u> |   |                            | <u>Win</u> | <u>Loss</u> |   |                           |
|------------|-------------|---|----------------------------|------------|-------------|---|---------------------------|
| 1          | 1           | 1 | 1st Draft (CA)             | 0          | 2           | 5 | Pastimers (WA)            |
| 1          | 1           | 2 | Kamikaze 55 (CA)           | 1          | 1           | 6 | Quiksilvers (OR)          |
| 2          | 0           | 3 | LVSSA 55 Hitmen (NV)       | •          | •           | 7 | S. Bay Bombers (CA) • OUT |
| 0          | 2           | 4 | Mountain Mike's Pizza (CA) | 2          | 0           | 8 | Wilson & Sons Auto (ID)   |

Seeding for 55-AAA Three-game-guarantee bracket commencing Saturday morning • See Bracket for details

Format: Two (2) game Round Robin to seed 55-AAA Three-game-guarantee bracket

Home Runs - AAA = 3 per Team per Game, Outs