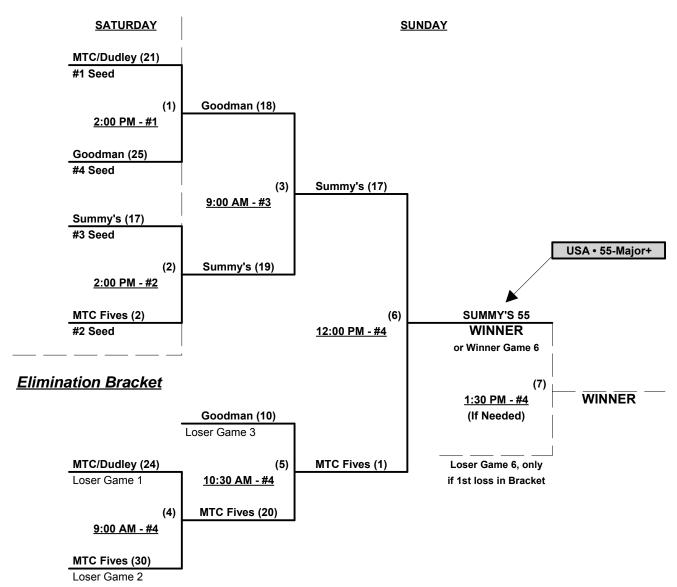

### Men's 55+ Major Plus Division • 4 Teams

| <u>wi</u> | <u>1</u> | <u>Loss</u> |   |                      | <u>Win</u> | <u>Loss</u> |   |                 |
|-----------|----------|-------------|---|----------------------|------------|-------------|---|-----------------|
| 0         |          | 3           | 1 | Goodman Legends (WA) | 2          | 1           | 3 | MTC Fives (CA)  |
| 3         |          | 0           | 2 | MTC 55's/Dudley (CA) | 1          | 2           | 4 | Summy's 55 (CA) |

Seeding for 55-Major+ Double Elimination bracket commencing Saturday afternoon • See Bracket for details

Format: Full (3-game) Round Robin to seed 55-Major+ Double Elimination bracket

Home Runs - Major+ = 9 per Team per Game, Outs