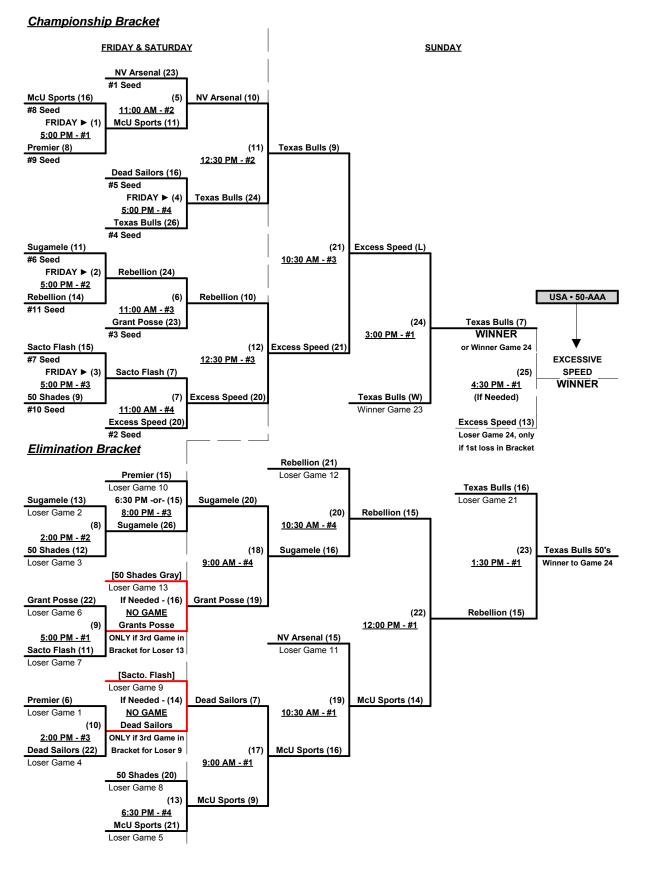

## Men's 50+ AAA Division • 11 Teams

|   | <u>Win</u> | <u>Loss</u> |   |                        | <u>Win</u> | <u>Loss</u> |    |                            |
|---|------------|-------------|---|------------------------|------------|-------------|----|----------------------------|
|   | 0          | 2           | 1 | 50 Shades of Gray (CA) | 0          | 2           | 7  | Premier Softball Club (WA) |
|   | 1          | 1           | 2 | Dead Sailors (WA)      | 0          | 2           | 8  | Rebellion (CA)             |
|   | 2          | 0           | 3 | Excessive Speed (CA)   | 1          | 1           | 9  | Sacramento Flash (CA)      |
|   | 2          | 0           | 4 | Grants Posse 50 (CA)   | 1          | 1           | 10 | Sugamele Golf (CA)         |
| • | 1          | 1           | 5 | McU Sports (ID)        | 1          | 1           | 11 | Texas Bulls 50's (TX)      |
|   | 2          | 0           | 6 | Nevada Arsenal         |            |             | •  |                            |

#### Seeding for 50-AAA Three-game-guarantee bracket commencing FRIDAY evening • See Bracket for details

Format: Two (2) game Round Robin to seed 50-AAA Three-game-guarantee bracket

Home Runs - AAA = 3 per Team per Game, Outs