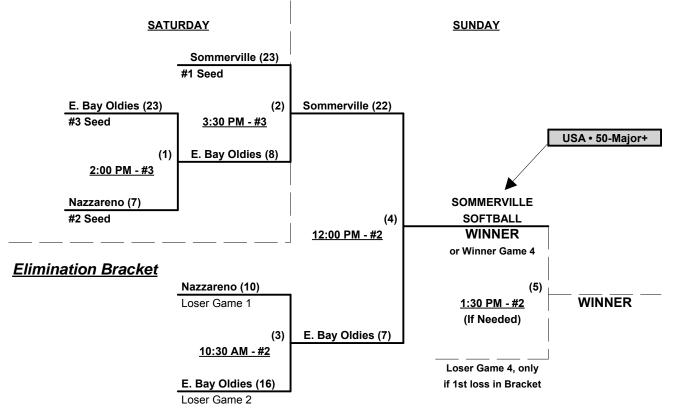

## Men's 50+ Major Plus Division • 3 Teams

## Championship Bracket

Rev. 08/15/2015