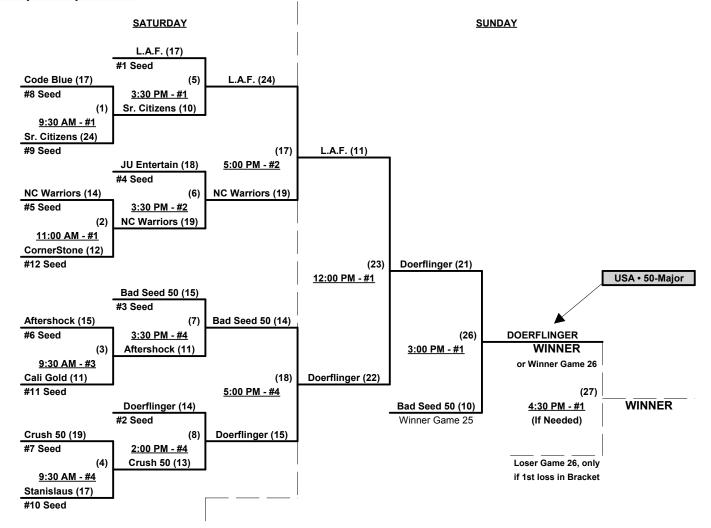

ted team in game Major+ = 9 per Team per Game, Outs Major = 6 per Team per Game, Outs SSUSA Official Rulebook §9.5 (Retrieving Home Run Balls) will be strictly enforced. Run Rules - 5 runs per ½ inning at bat • 7 runs if Major+ vs. Major+ game (except open inning) Time Limits - RR = 65 + open inn. • Bracket = 70 + open inn. • Championship game(s) = 7 innings full Tie Breakers - Head to head (in full RR only), least runs allowed, run differential, coin toss Mercy Rule - Fifteen (15) runs after 5 innings • In Major+ vs. Major+ games ONLY

#### Schedule Subject to Change at Discretion of Tournament and Field Directors



Rev. 08/15/2015

## Men's 50+ Major Plus Division • 3 Teams

## Championship Bracket





Rev. 08/15/2015

## Men's 50+ Major Division • 12 Teams

#### Championship Bracket



#### Elimination Bracket





August 7 - 9, 2015

Rev. 08/15/2015

## Men's 50+ AAA Division • 11 Teams

|   | <u>Win</u> | <u>Loss</u> |   |                        | <u>Win</u> | <u>Loss</u> |    |                            |
|---|------------|-------------|---|------------------------|------------|-------------|----|----------------------------|
|   | 0          | 2           | 1 | 50 Shades of Gray (CA) | 0          | 2           | 7  | Premier Softball Club (WA) |
|   | 1          | 1           | 2 | Dead Sailors (WA)      | 0          | 2           | 8  | Rebellion (CA)             |
|   | 2          | 0           | 3 | Excessive Speed (CA)   | 1          | 1           | 9  | Sacramento Flash (CA)      |
|   | 2          | 0           | 4 | Grants Posse 50 (CA)   | 1          | 1