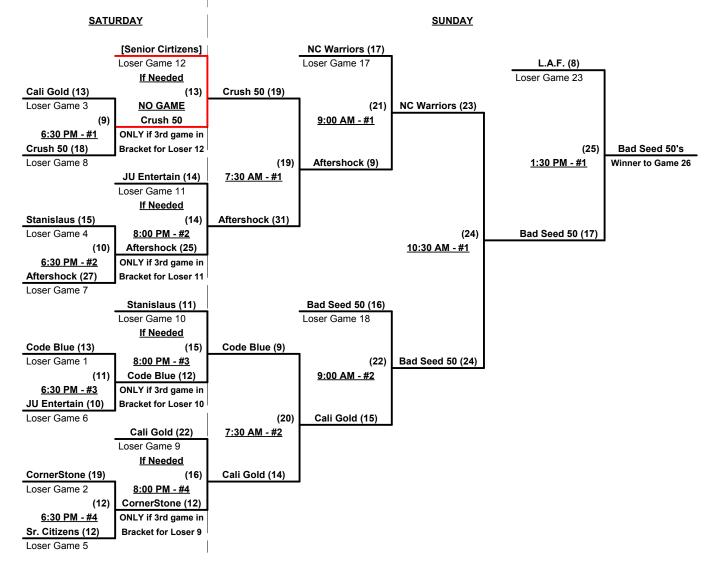

## Men's 50+ Major Division • 12 Teams

#### Elimination Bracket

August 7 - 9, 2015

Rev. 08/15/2015