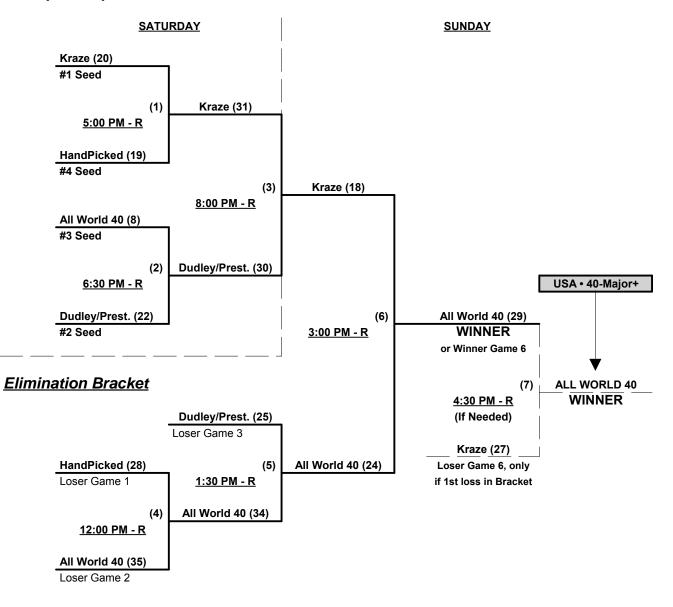

## Men's 40+ Major Plus Division • 4 Teams

|   | <u>Loss</u> |   |                      | <u>Win</u> | <u>Loss</u> |   |                 |
|---|-------------|---|----------------------|------------|-------------|---|-----------------|
| 1 | 2           | 1 | All World 40's (CA)  | 0          | 3           | 3 | HandPicked (CA) |
| 2 | 1           | 2 | Dudley/Prestige (CA) | 3          | 0           | 4 | Kraze (CA)      |

#### Seeding for 40-Major-Plus Double Elimination bracket commencing Saturday evening • See Bracket

**Format:** Full (3-game) Round Robin to seed 40-Masters Major-Plus Double Elimination bracket Home Runs - Major+ = 10 per Team per Game, Outs

### Men's 40+ Major Plus Division • 4 Teams