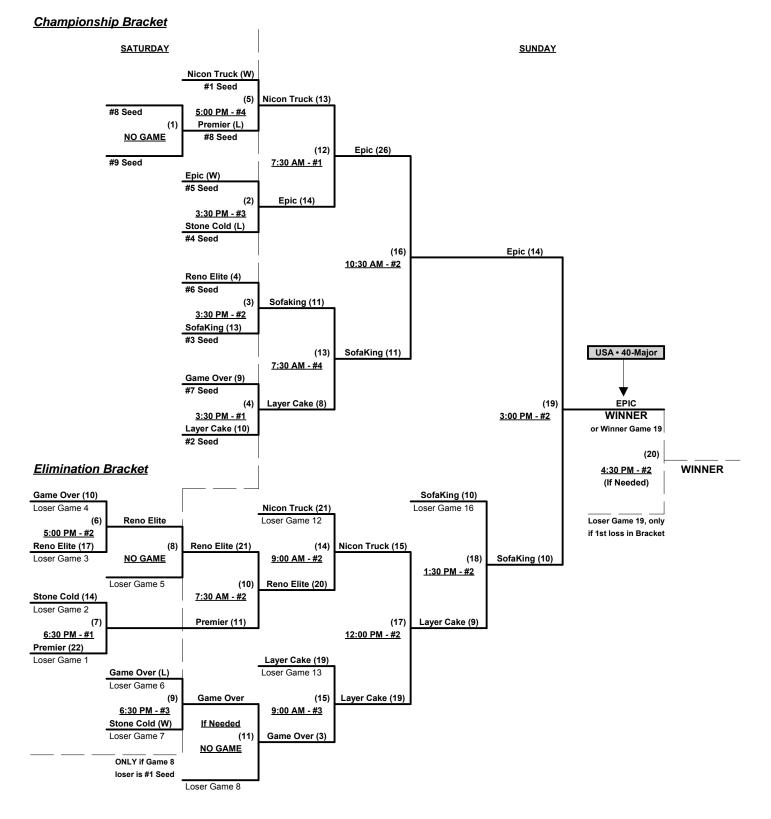

## Men's 40+ Major Division • 8 Teams

| <u>Win</u> | Loss |   |                          |
|------------|------|---|--------------------------|
| •          | •    | 1 | BPS (CA) • WITHDREW      |
| 1          | 1    | 2 | Epic (CA)                |
| 0          | 2    | 3 | Game Over (CA)           |
| 2          | 0    | 4 | Layer Cake/Batitude (CA) |
| 2          | 0    | 5 | Nicon Trucking (CA)      |

| <u>Win</u> | <u>Loss</u> |   |
|------------|-------------|---|
| 0          | 2           | 6 |
| 1          | 1           | 7 |
|            |             | ~ |

- 6 Premier Pro Glove (CA)
- 7 Reno Elite Silver Buck (NV)
- 1 8 SofaKing Softball (CA)
  - 9 Stone Cold 40's (CA)

Seeding for 40-Major Three-game-guarantee bracket commencing Saturday afternoon • See bracket

**Format:** Two (2) game Round Robin to seed 40-Major Three-game-guarantee bracket

Home Runs - Major = 8 per Team per Game, Outs

#### Men's 40+ Major Division • 8 Teams