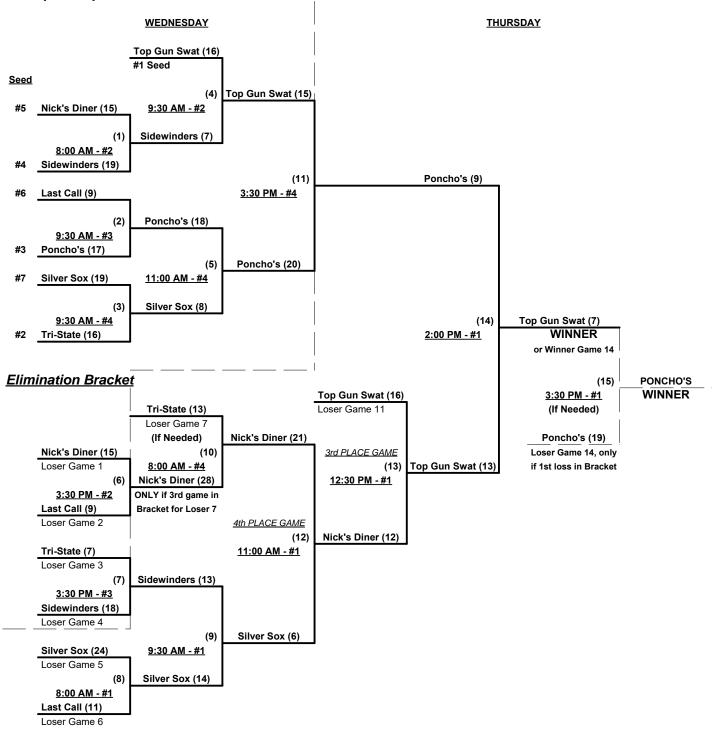

### Men's 70+ Silver Division • 10 Teams

| <u>Win</u> | <u>Loss</u> |   |                         | <u>Win</u> | <u>Loss</u> |    |                      |
|------------|-------------|---|-------------------------|------------|-------------|----|----------------------|
| 1          | 1           | 1 | Chicago Strikers (IL)   | 0          | 2           | 6  | The Zone 70's (UT)   |
| 2          | 0           | 2 | Hooikaika Kinipopo (HI) | 1          | 1           | 7  | Top Gun 70 Gold (CA) |
| 0          | 2           | 3 | Scrap Iron 70 Red (CO)  | 0          | 2           | 8  | Triple Play 70 (CA)  |
| 2          | 0           | 4 | Sons of Pitches (CA)    | 2          | 1           | 9  | Git-R-Done 70 (CA)   |
| 1          | 1           | 5 | Talking Rock (AZ)       | 2          | 1           | 10 | Yavapai Casino (AZ)  |
|            | -           | • | -                       |            |             |    |                      |

## Tuesday • November 17, 2015 • Papago Park Softball Complex • Phoenix

| Time     | #  | Runs |   | Team Name               | Field | #  | Runs |   | Team Name               |
|----------|----|------|---|-------------------------|-------|----|------|---|-------------------------|
| 8:30 AM  | 9  | 12   | § | Git-R-Done 70 (CA)      | 1     | 5  | 9    |   | Talking Rock (AZ)       |
| 8:30 AM  | 10 | 8    | § | Yavapai Casino (AZ)     | 2     | 8  | 4    | • | Triple Play 70 (CA)     |
| 8:30 AM  | 6  | 9    |   | The Zone 70's (UT)      | 3     | 4  | 28   | • | Sons of Pitches (CA)    |
| 8:30 AM  | 7  | 10   |   | Top Gun 70 Gold (CA)    | 4     | 3  | 8    | • | Scrap Iron 70 Red (CO)  |
| 10:00 AM | 1  | 9    |   | Chicago Strikers (IL)   | 1     | 9  | 16   | § | Git-R-Done 70 (CA)      |
| 10:00 AM | 4  | 19   |   | Sons of Pitches (CA)    | 2     | 10 | 8    | § | Yavapai Casino (AZ)     |
| 10:00 AM | 3  | 11   |   | Scrap Iron 70 Red (CO)  | 4     | 2  | 17   |   | Hooikaika Kinipopo (HI) |
| 11:30 AM | 8  | 11   |   | Triple Play 70 (CA)     | 1     | 1  | 17   | • | Chicago Strikers (IL)   |
| 11:30 AM | 5  | 18   |   | Talking Rock (AZ)       | 2     | 6  | 8    | • | The Zone 70's (UT)      |
| 1:00 PM  | 2  | 30   |   | Hooikaika Kinipopo (HI) | 3     | 9  | 14   | § | Git-R-Done 70 (CA)      |
| 1:00 PM  | 10 | 25   | § | Yavapai Casino (AZ)     | 4     | 7  | 10   |   | Top Gun 70 Gold (CA)    |

§ Teams #9-10 RECEIVE 5-Run equalizer in games vs. Teams #1-8

Seeding for 70-AAA Three-game-guarantee bracket commencing Wednesday morning • See bracket for details

## Wednesday • November 18, 2015 • Papago Park Softball Complex • Phoenix

| Time     | #  | Runs |     | Team Name           | Field | #  | Runs | Team Name           |
|----------|----|------|-----|---------------------|-------|----|------|---------------------|
| 11:00 AM | 9  | 17   | #1  | Git-R-Done 70 (CA)  | 3     | 10 | 10   | Yavapai Casino (AZ) |
| 12:30 PM | 10 | 9    | Win | Yavapai Casino (AZ) | 3     | 9  | 24   | Git-R-Done 70 (CA)  |

Format: Mixed round robin to seed 70-AAA Three-game-guarantee Bracket

Teams #1-8 play Three-game-guarantee bracket for 70-AAA Chamoionship

Teams #9-10 play Best 2 of 3 Series ON WEDNESDAY for 70-AA Championship

Home Runs - Home Run rule of LOWER rated team in game

AAA Rule = 3 per team per game, Outs NOTE SSUSA Official Rulebook §9.5 (Retrieving Home Run Balls) will be strictly enforced. Time Limits - RR = 65 + open inn. • Bracket = 70 + open inn. • Championship game(s) = 7 innings full Tie Breakers - Head to head (in full RR only), least runs allowed, run differential, coin toss

#### Men's 70+ AAA Division • 8 Teams

Rev. 11/05/2015

Rev. 11/05/2015