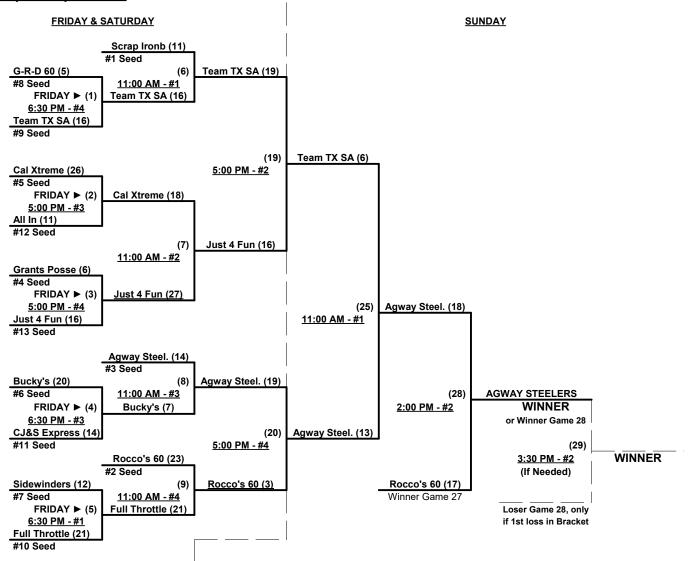

## Men's 60+ AAA Division • 13 Teams

| <u>Win</u> | Loss |   |                          |
|------------|------|---|--------------------------|
| 2          | 0    | 1 | Agway Steelers (ON)      |
| 0          | 2    | 2 | All-In (IL)              |
| 1          | 1    | 3 | Bucky's Casino 60's (AZ) |
| 1          | 1    | 4 | Cal Xtreme (CA)          |
| 0          | 2    | 5 | CJ & S Express (AZ)      |
| 0          | 2    | 6 | Full Throttle (AZ)       |
| 1          | 1    | 7 | Git-R-Done 60 (CA)       |
|            |      |   |                          |

| <u>Win</u> | Loss |    |                          |
|------------|------|----|--------------------------|
| 2          | 0    | 8  | Grant's Posse 60 (CA)    |
| 0          | 2    | 9  | Just 4 Fun (AZ)          |
| 2          | 0    | 10 | Rocco's 60's (AZ)        |
| 2          | 0    | 11 | Scrap Iron Diamonds (CO) |
| 1          | 1    | 12 | Sidewinders 60's (AZ)    |
| 1          | 1    | 13 | Team Texas San Antonio   |

## Friday • November 20, 2015 • Rose Mofford Softball Complex • Phoenix

| Time     | #  | Runs | Team Name                | Field | #  | Runs | Team Name                |
|----------|----|------|--------------------------|-------|----|------|--------------------------|
| 8:00 AM  | 13 | 22   | Team Texas San Antonio   | 1     | 9  | 21   | Just 4 Fun (AZ)          |
| 8:00 AM  | 8  | 16   | Grant's Posse 60 (CA)    | 2     | 6  | 13   | Full Throttle (AZ)       |
| 8:00 AM  | 11 | 18   | Scrap Iron Diamonds (CO) | 3     | 4  | 13   | Cal Xtreme (CA)          |
| 8:00 AM  | 12 | 24   | Sidewinders 60's (AZ)    | 4     | 7  | 21   | Git-R-Done 60 (CA)       |
| 9:30 AM  | 9  | 21   | Just 4 Fun (AZ)          | 1     | 8  | 31   | Grant's Posse 60 (CA)    |
| 9:30 AM  | 6  | 9    | Full Throttle (AZ)       | 2     | 11 | 16   | Scrap Iron Diamonds (CO) |
| 9:30 AM  | 4  | 10   | Cal Xtreme (CA)          | 3     | 12 | 9    | Sidewinders 60's (AZ)    |
| 9:30 AM  | 7  | 16   | Git-R-Done 60 (CA)       | 4     | 5  | 10   | CJ & S Express (AZ)      |
| 11:00 AM | 5  | 12   | CJ & S Express (AZ)      | 1     | 1  | 18   | Agway Steelers (ON)      |
| 11:00 AM | 3  | 15   | Bucky's Casino 60's (AZ) | 2     | 2  | 10   | All-In (IL)              |
| 11:00 AM | 10 | 15   | Rocco's 60's (AZ)        | 3     | 13 | 13   | Team Texas San Antonio   |
| 12:30 PM | 1  | 19   | Agway Steelers (ON)      | 1     | 3  | 11   | Bucky's Casino 60's (AZ) |
| 12:30 PM | 2  | 11   | All-In (IL)              | 2     | 10 | 22   | Rocco's 60's (AZ)        |

Seeding for 60-AAA Three-game-guarantee Bracket commencing FRIDAY afternoon - See Bracket for details

**Format:** Two (2) Game Round Robin to seed 60-AAA Division Three-game-guarantee Bracket Home Runs - AAA Rule = 3 per team per game, Outs