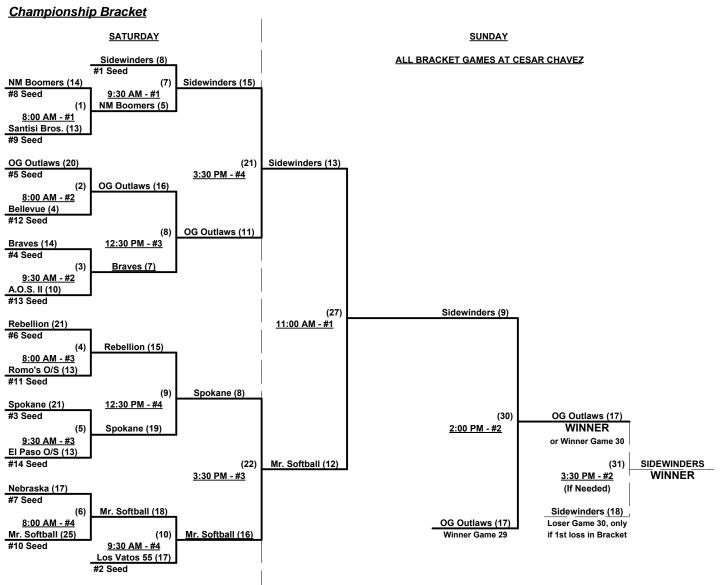

## Men's 55+ AAA Division • 14 Teams

| <u>Win</u> | <u>Loss</u> |   |                          | <u>Win</u> | <u>Loss</u> |    |   |
|------------|-------------|---|--------------------------|------------|-------------|----|---|
| 0          | 2           | 1 | Arizona Old School II    | 1          | 1           | 8  | I |
| 0          | 2           | 2 | Bellevue Merchants (WA)  | 1          | 1           | 9  | ( |
| 2          | 0           | 3 | Braves (CA)              | 1          | 1           | 10 | I |
| 0          | 2           | 4 | El Paso Old School (TX)  | 0          | 2           | 11 | I |
| 2          | 0           | 5 | Los Vatos Viejos 55 (AZ) | 1          | 1           | 12 | ę |
| 1          | 1           | 6 | Mr. Softball (NM)        | 2          | 0           | 13 | ę |
| 1          | 1           | 7 | Nebraska Silver Bullets  | 2          | 0           | 14 | ę |
|            |             | • |                          |            |             | -  |   |

118New Mexico Boomers119OG Outlaws (NM)1110Rebellion (CA)0211Romo's Old School (TX)1112Santisi Brothers (AZ)2013Sidewinders 55's (AZ)2014Spokane Merchants (WA)

## Friday • November 20, 2015 • Big League Dreams Sports Park • Gilbert

| Time     | #  | Runs | Team Name                | Field | #  | Runs | Team Name                |
|----------|----|------|--------------------------|-------|----|------|--------------------------|
| 11:30 AM | 7  | 25   | Nebraska Silver Bullets  | Y     | 8  | 12   | New Mexico Boomers       |
| 11:30 AM | 11 | 5    | Romo's Old School (TX)   | A     | 13 | 19   | Sidewinders 55's (AZ)    |
| 11:30 AM | 5  | 12   | Los Vatos Viejos 55 (AZ) | W     | 10 | 6    | Rebellion (CA)           |
| 11:30 AM | 9  | 16   | OG Outlaws (NM)          | В     | 2  | 6    | Bellevue Merchants (WA)  |
| 1:00 PM  | 8  | 9    | New Mexico Boomers       | Y     | 11 | 4    | Romo's Old School (TX)   |
| 1:00 PM  | 13 | 15   | Sidewinders 55's (AZ)    | A     | 7  | 9    | Nebraska Silver Bullets  |
| 1:00 PM  | 1  | 9    | Arizona Old School II    | w     | 14 | 19   | Spokane Merchants (WA)   |
| 1:00 PM  | 12 | 23   | Santisi Brothers (AZ)    | В     | 4  | 15   | El Paso Old School (TX)  |
| 1:00 PM  | 6  | 16   | Mr. Softball (NM)        | E     | 3  | 19   | Braves (CA)              |
| 1:00 PM  | 2  | 11   | Bellevue Merchants (WA)  | S     | 5  | 19   | Los Vatos Viejos 55 (AZ) |
| 2:30 PM  | 14 | 16   | Spokane Merchants (WA)   | W     | 12 | 9    | Santisi Brothers (AZ)    |
| 2:30 PM  | 4  | 18   | El Paso Old School (TX)  | В     | 6  | 25   | Mr. Softball (NM)        |
| 2:30 PM  | 3  | 11   | Braves (CA)              | E     | 9  | 8    | OG Outlaws (NM)          |
| 2:30 PM  | 10 | 21   | Rebellion (CA)           | S     | 1  | 12   | Arizona Old School II    |

#### Seeding for 55-AAA Three-game-guarantee Bracket commencing Saturday morning AT CESAR CHAVEZ

Format: Two (2) Game Round Robin to seed 55-AAA Division Three-game-guarantee Bracket

Home Runs - AAA Rule = 3 per team per game, Outs

Phoenix, Arizona

November 20 - 22, 2015

Men's 55+ AAA Division • 14 Teams

Rev. 11/09/2015