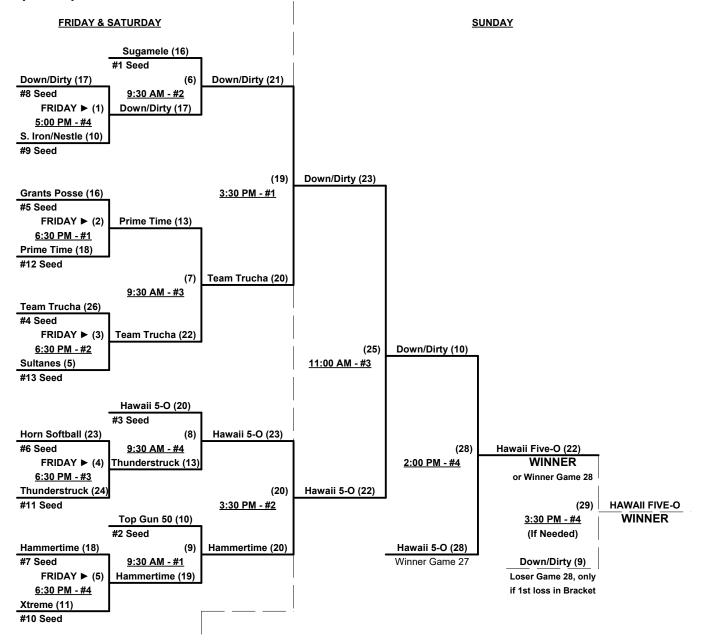

## Men's 50+ AAA Division • 13 Teams

| <u>Win</u> | Loss |   |                            |
|------------|------|---|----------------------------|
| 0          | 2    | 1 | Arizona Prime Time (AZ)    |
| 1          | 1    | 2 | Down & Dirty/ComBat (NM)   |
| 1          | 1    | 3 | Grants Posse (CA)          |
| 2          | 0    | 4 | Hawaii Five-O              |
| 1          | 1    | 5 | Horn Softball (CA)         |
| 1          | 1    | 6 | S. Iron/Nestle Waters (CO) |
| 2          | 0    | 7 | Sugamele Golf (CA)         |

|   | <u>Win</u> | Loss |    |                               |
|---|------------|------|----|-------------------------------|
|   | 0          | 2    | 8  | Sultanes (NM)                 |
| • | 2          | 1    | 9  | Team Trucha (NM)              |
| • | 0          | 2    | 10 | Thunderstruck (AZ)            |
| • | 2          | 0    | 11 | Top Gun 50's (CA)             |
| • | 1          | 1    | 12 | <b>Tucson Hammertime (AZ)</b> |
| • | 0          | 2    | 13 | Xtreme (AZ)                   |

## Friday • November 20, 2015 • Papago Park Softball Complex • Phoenix

| Time     | #  | Runs | Team Name                  | Field | #  | Runs | Team Name                  |
|----------|----|------|----------------------------|-------|----|------|----------------------------|
| 11:00 AM | 7  | 16   | Sugamele Golf (CA)         | 1     | 13 | 15   | Xtreme (AZ)                |
| 11:00 AM | 4  | 13   | Hawaii Five-O              | 2     | 10 | 12   | Thunderstruck (AZ)         |
| 12:30 PM | 12 | 16   | Tucson Hammertime (AZ)     | 1     | 3  | 7    | Grants Posse (CA)          |
| 12:30 PM | 2  | 8    | Down & Dirty/ComBat (NM)   | 2     | 4  | 16   | Hawaii Five-O              |
| 12:30 PM | 1  | 9    | Arizona Prime Time (AZ)    | 3     | 6  | 20   | S. Iron/Nestle Waters (CO) |
| 2:00 PM  | 9  | 19   | Team Trucha (NM)           | 1     | 12 | 16   | Tucson Hammertime (AZ)     |
| 2:00 PM  | 13 | 11   | Xtreme (AZ)                | 2     | 5  | 13   | Horn Softball (CA)         |
| 2:00 PM  | 8  | 3    | Sultanes (NM)              | 3     | 7  | 20   | Sugamele Golf (CA)         |
| 2:00 PM  | 10 | 12   | Thunderstruck (AZ)         | 4     | 11 | 16   | Top Gun 50's (CA)          |
| 3:30 PM  | 6  | 14   | S. Iron/Nestle Waters (CO) | 1     | 9  | 23   | Team Trucha (NM)           |
| 3:30 PM  | 5  | 12   | Horn Softball (CA)         | 2     | 2  | 13   | Down & Dirty/ComBat (NM)   |
| 3:30 PM  | 3  | 9    | Grants Posse (CA)          | 3     | 1  | 2    | Arizona Prime Time (AZ)    |
| 3:30 PM  | 11 | 18   | Top Gun 50's (CA)          | 4     | 8  | 6    | Sultanes (NM)              |

Seeding for 50-AAA Three-game-guarantee Bracket commencing FRIDAY evening - See Bracket for details

**Format:** Two (2) Game Round Robin to seed 50-AAA Division Three-game-guarantee Bracket Home Runs - AAA Rule = 3 per team per game, Outs

**NOTE** SSUSA Official Rulebook §9.5 (Retrieving Home Run Balls) will be strictly enforced.

Run Rules - Five (5) runs per  $\frac{1}{2}$  inning at bat (except open inning)

Time Limits - RR = 65 + open inn. • Bracket = 70 + open inn. • Championship game(s) = 7 innings full

Tie Breakers - Head to head (in full RR only), least runs allowed, run differential, coin toss

Phoenix, Arizona

November 20 - 22, 2015

Rev. 11/09/2015