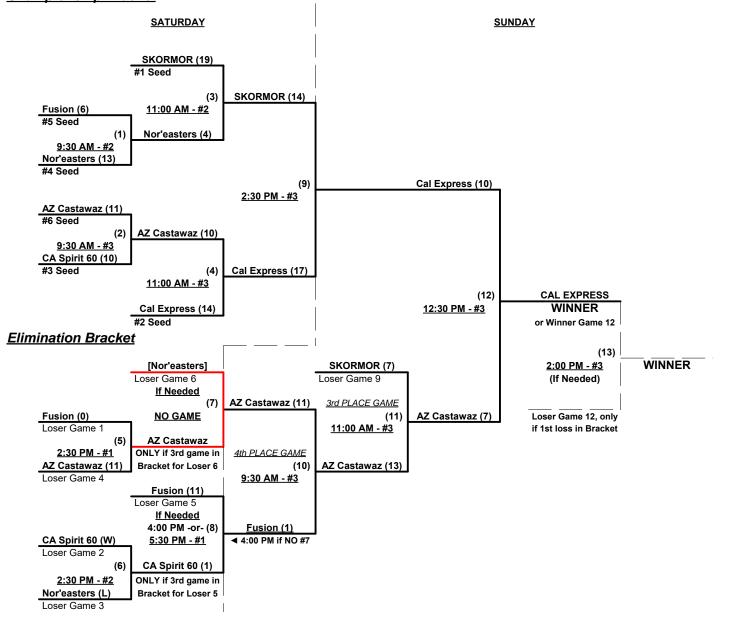

### Women's 55/60+ Division • 6 Teams

| <u>Win</u> | <u>Loss</u> |   |                     | <u>Win</u> | <u>Loss</u> |   |                      |
|------------|-------------|---|---------------------|------------|-------------|---|----------------------|
| 1          | 1           | 1 | Nor'easters 55 (CT) | 1          | 1           | 4 | California Spirit 60 |
| 0          | 2           | 2 | Arizona Castawaz    | 1          | 1           | 5 | Fusion Softball (CA) |
| 1          | 1           | 3 | Cal Express (CA)    | 2          | 0           | 6 | SKORMOR (AZ)         |

## Friday • November 20, 2015 • Mountain Vista Park Softball Complex • Phoenix

| Time     | # | Runs | Team Name             | Field | # | Runs | Team Name             |
|----------|---|------|-----------------------|-------|---|------|-----------------------|
| 11:30 AM | 2 | 9    | Arizona Castawaz      | 1     | 3 | 15   | Cal Express (CA)      |
| 1:00 PM  | 6 | 20   | SKORMOR (AZ)          | 1     | 5 | 16   | Fusion Softball (CA)  |
| 1:00 PM  | 1 | 15   | § Nor'easters 55 (CT) | 2     | 4 | 14   | California Spirit 60  |
| 2:30 PM  | 3 | 8    | Cal Express (CA)      | 1     | 6 | 10   | SKORMOR (AZ)          |
| 2:30 PM  | 5 | 11   | Fusion Softball (CA)  | 2     | 1 | 10   | § Nor'easters 55 (CT) |
| 2:30 PM  | 4 | 19   | California Spirit 60  | 3     | 2 | 9    | Arizona Castawaz      |

**§** Team #1 GIVES 5-Run equalizer in ALL games (Including bracket)

### Seeding for 55/60-Women's Three-game-guarantee Bracket commencing Saturday morning • See bracket

Format: Two (2) Game Round Robin to seed 55/60-Women's Division Three-game-guarantee Bracket <u>NOTE</u> Team #1 must WIN bracket to earn 1st Place Awards and 2017 T.O.C. bid in 55-Women's If Team #1 wins bracket, Runner-up earns 1st Place Awards and 2017 T.O.C. bid in 60-Women's

If Team #1 wins bracket, Runner-up earns 1st Place Awards and 2017 T.O.C. bid in 60-V Home Runs - Open

Run Rules - Five (5) runs per ½ inning at bat (except open inning)

Time Limits -  $RR = 65 + open inn. \cdot Bracket = 70 + open inn. \cdot Championship game(s) = 7 innings full Tie Breakers - Head to head (in full RR only), least runs allowed, run differential, coin toss$ 