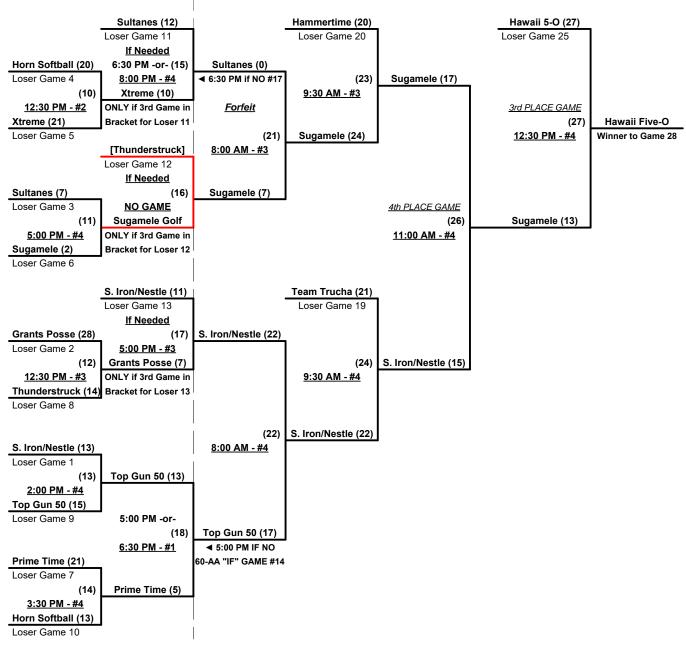

## Men's 50+ AAA Division • 13 Teams

| <u>Win</u> | Loss |   |                            |
|------------|------|---|----------------------------|
| 0          | 2    | 1 | Arizona Prime Time (AZ)    |
| 1          | 1    | 2 | Down & Dirty/ComBat (NM)   |
| 1          | 1    | 3 | Grants Posse (CA)          |
| 2          | 0    | 4 | Hawaii Five-O              |
| 1          | 1    | 5 | Horn Softball (CA)         |
| 1          | 1    | 6 | S. Iron/Nestle Waters (CO) |
| 2          | 0    | 7 | Sugamele Golf (CA)         |

|   | <u>Win</u> | Loss |    |                               |
|---|------------|------|----|-------------------------------|
|   | 0          | 2    | 8  | Sultanes (NM)                 |
| • | 2          | 1    | 9  | Team Trucha (NM)              |
| • | 0          | 2    | 10 | Thunderstruck (AZ)            |
| • | 2          | 0    | 11 | Top Gun 50's (CA)             |
| • | 1          | 1    | 12 | <b>Tucson Hammertime (AZ)</b> |
| • | 0          | 2    | 13 | Xtreme (AZ)                   |

## Friday • November 20, 2015 • Papago Park Softball Complex • Phoenix

| Time     | #  | Runs | Team Name                  | Field | #  | Runs | Team Name                  |
|----------|----|------|----------------------------|-------|----|------|----------------------------|
| 11:00 AM | 7  | 16   | Sugamele Golf (CA)         | 1     | 13 | 15   | Xtreme (AZ)                |
| 11:00 AM | 4  | 13   | Hawaii Five-O              | 2     | 10 | 12   | Thunderstruck (AZ)         |
| 12:30 PM | 12 | 16   | Tucson Hammertime (AZ)     | 1     | 3  | 7    | Grants Posse (CA)          |
| 12:30 PM | 2  | 8    | Down & Dirty/ComBat (NM)   | 2     | 4  | 16   | Hawaii Five-O              |
| 12:30 PM | 1  | 9    | Arizona Prime Time (AZ)    | 3     | 6  | 20   | S. Iron/Nestle Waters (CO) |
| 2:00 PM  | 9  | 19   | Team Trucha (NM)           | 1     | 12 | 16   | Tucson Hammertime (AZ)     |
| 2:00 PM  | 13 | 11   | Xtreme (AZ)                | 2     | 5  | 13   | Horn Softball (CA)         |
| 2:00 PM  | 8  | 3    | Sultanes (NM)              | 3     | 7  | 20   | Sugamele Golf (CA)         |
| 2:00 PM  | 10 | 12   | Thunderstruck (AZ)         | 4     | 11 | 16   | Top Gun 50's (CA)          |
| 3:30 PM  | 6  | 14   | S. Iron/Nestle Waters (CO) | 1     | 9  | 23   | Team Trucha (NM)           |
| 3:30 PM  | 5  | 12   | Horn Softball (CA)         | 2     | 2  | 13   | Down & Dirty/ComBat (NM)   |
| 3:30 PM  | 3  | 9    | Grants Posse (CA)          | 3     | 1  | 2    | Arizona Prime Time (AZ)    |
| 3:30 PM  | 11 | 18   | Top Gun 50's (CA)          | 4     | 8  | 6    | Sultanes (NM)              |

Seeding for 50-AAA Three-game-guarantee Bracket commencing FRIDAY evening - See Bracket for details

**Format:** Two (2) Game Round Robin to seed 50-AAA Division Three-game-guarantee Bracket Home Runs - AAA Rule = 3 per team per game, Outs

### Men's 50+ AAA Division • 13 Teams

### Elimination Bracket

SATURDAY

#### Men's 50+ AAA Division • 13 Teams

SUNDAY

Rev. 11/09/2015