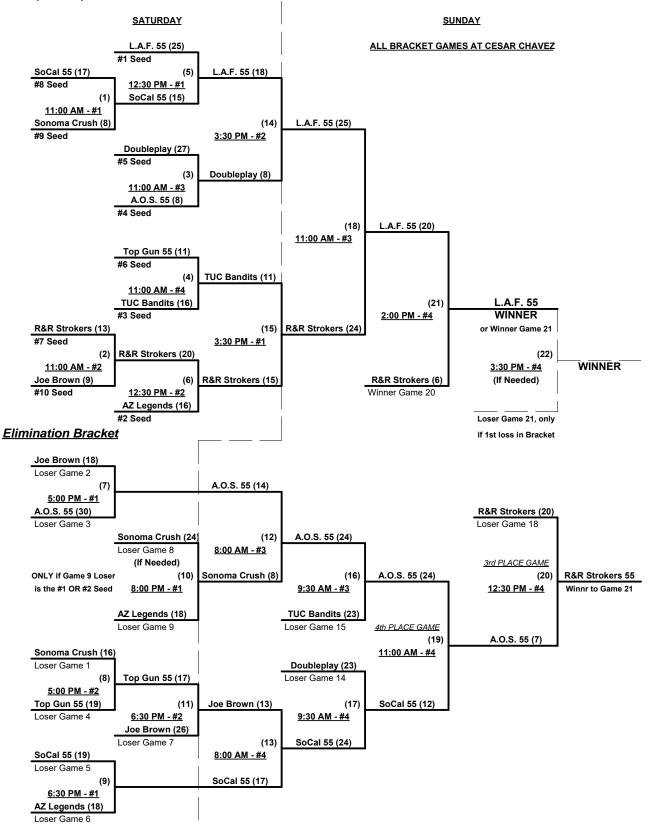

### Men's 55/60+ Platinum Division • 10 Teams

| <u>Win</u> | <u>Loss</u> |   |                         | <u>Wir</u> |
|------------|-------------|---|-------------------------|------------|
| 2          | 0           | 1 | Arizona Legends         | 0          |
| 1          | 1           | 2 | Arizona Old School 55   | 0          |
| 1          | 1           | 3 | Doubleplay Classic (CA) | 1          |
| 2          | 0           | 4 | L.A.F. 55 (CA)          | 2          |
| 1          | 1           | 5 | R &R Strokers 55 (CA)   | 0          |
|            |             |   |                         |            |

 Win
 Loss

 0
 2
 6
 So Cal 55 (CA)

 0
 2
 7
 Sonoma Co. Crush 55 (CA)

 1
 1
 8
 Top Gun 55's (CA)

 2
 0
 9
 Tucson Bandits (AZ)

 0
 2
 10
 Joe Brown's All-Stars (CA)

## Friday • November 20, 2015 • Big League Dreams Sports Park • Gilbert

| Time     | #  | Runs | Team Name                  | Field | #  | Runs | Team Name                  |
|----------|----|------|----------------------------|-------|----|------|----------------------------|
| 8:30 AM  | 4  | 16   | L.A.F. 55 (CA)             | Y     | 2  | 8    | Arizona Old School 55      |
| 8:30 AM  | 8  | 16   | Top Gun 55's (CA)          | Α     | 7  | 13   | Sonoma Co. Crush 55 (CA)   |
| 8:30 AM  | 3  | 17   | Doubleplay Classic (CA)    | F     | 1  | 22   | Arizona Legends            |
| 8:30 AM  | 5  | 25   | R &R Strokers 55 (CA)      | Р     | 10 | 14   | Joe Brown's All-Stars (CA) |
| 10:00 AM | 2  | 11   | Arizona Old School 55      | Y     | 8  | 3    | Top Gun 55's (CA)          |
| 10:00 AM | 7  | 1    | Sonoma Co. Crush 55 (CA)   | Α     | 3  | 23   | Doubleplay Classic (CA)    |
| 10:00 AM | 1  | 16   | Arizona Legends            | F     | 5  | 12   | R &R Strokers 55 (CA)      |
| 10:00 AM | 9  | 23   | Tucson Bandits (AZ)        | Р     | 6  | 20   | So Cal 55 (CA)             |
| 11:30 AM | 10 | 18   | Joe Brown's All-Stars (CA) | F     | 9  | 19   | Tucson Bandits (AZ)        |
| 11:30 AM | 6  | 14   | So Cal 55 (CA)             | Р     | 4  | 16   | L.A.F. 55 (CA)             |

### Seeding for 55/60-Platinum Three-game-guarantee Bracket commencing Saturday morning AT CESAR CHAVEZ

Format: Two (2) game Round Robin to seed 55-Major Three-game-guarantee bracket

**NOTE** Team #10 must WIN bracket to earn 1st Place Awards and 2017 T.O.C. bid If Team #10 wins bracket, Runner-up earns 2017 T.O.C. bid in 55-Major

#### Men's 55/60+ Platinum Division • 10 Teams

Rev. 11/09/2015

Rev. 11/09/2015