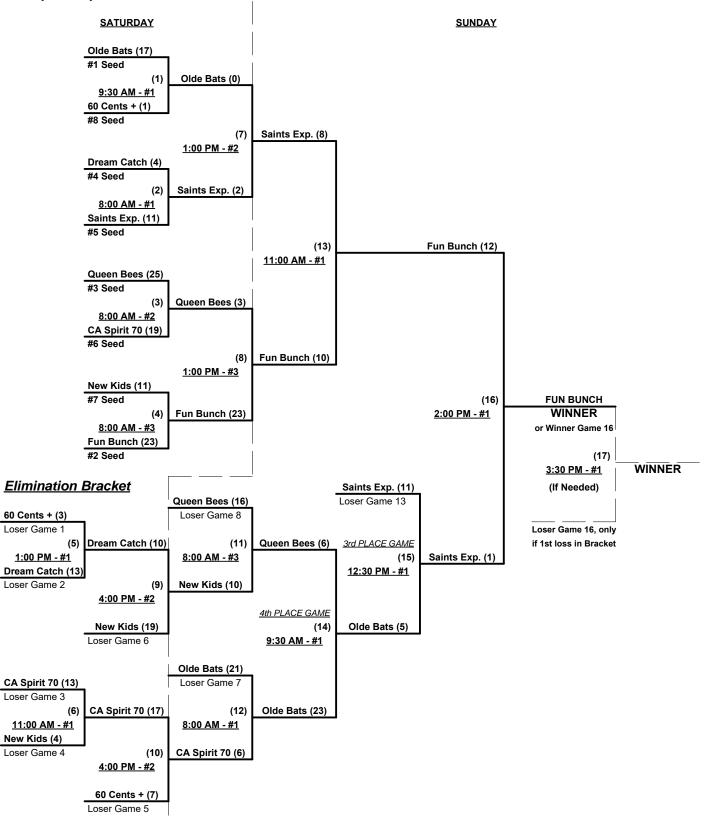

### Women's 65/70+ Division • 8 Teams

| 0         2         1         60 Cents Plus 5 (CA)           1         1         2         Dream Catchers (NM)           1         0         3         Fun Bunch (MO) | <u>Win</u> | <u>Loss</u> |   |                            |
|-----------------------------------------------------------------------------------------------------------------------------------------------------------------------|------------|-------------|---|----------------------------|
|                                                                                                                                                                       | 0          | 2           | 1 | 60 Cents Plus 5 (CA)       |
| 1 0 3 Fun Bunch (MO)                                                                                                                                                  | 1          | 1           | 2 | Dream Catchers (NM)        |
|                                                                                                                                                                       | 1          | 0           | 3 | Fun Bunch (MO)             |
| 0 2 4 New Kids on the Block (                                                                                                                                         | 0          | 2           | 4 | New Kids on the Block (CA) |

| <u>Win</u> | <u>Loss</u> |   |        |
|------------|-------------|---|--------|
| 1          | 1           | 5 | Queen  |
| 1          | 0           | 6 | Saints |
| 2          | 0           | 7 | Ye Old |
| 1          | 1           | 8 | Califo |

Queen Bees (AZ) Saints Express (CA) Ye Olde Bats (NV)

California Spirit 70

## Friday • November 20, 2015 • Mountain Vista Park Softball Complex • Phoenix

| Time     | # | Runs | Team Name                  | Field | # | Runs | Team Name                  |
|----------|---|------|----------------------------|-------|---|------|----------------------------|
| 8:30 AM  | 4 | 2    | New Kids on the Block (CA) | 1     | 7 | 19   | Ye Olde Bats (NV)          |
| 8:30 AM  | 1 | 2    | 60 Cents Plus 5 (CA)       | 3     | 5 | 18   | Queen Bees (AZ)            |
| 10:00 AM | 7 | 18   | Ye Olde Bats (NV)          | 1     | 1 | 0    | 60 Cents Plus 5 (CA)       |
| 10:00 AM | 6 | 8    | Saints Express (CA)        | 2     | 2 | 7    | Dream Catchers (NM)        |
| 10:00 AM | 5 | 8    | Queen Bees (AZ)            | 3     | 8 | 11   | § California Spirit 70     |
| 11:30 AM | 2 | 13   | Dream Catchers (NM)        | 2     | 4 | 5    | New Kids on the Block (CA) |
| 11:30 AM | 8 | 8    | § California Spirit 70     | 3     | 3 | 27   | Fun Bunch (MO)             |
| 1:00 PM  | 3 | 9    | Fun Bunch (MO)             | 3     | 6 | 7    | Saints Express (CA)        |

§ Team #8 RECEIVES 5-Run OR 11-Defensive-Player equalizer ALL games (INCLUDING bracket)

### Seeding for 65/70-Women's Three-game-guarantee bracket commencing Saturday morning • See bracket

**Format:** Two (2) Game Round Robin to seed 65/70-Women's Division Three-game-guarantee Bracket

NOTETeam #8 must WIN bracket to earn 1st Place Awards and 2017 T.O.C. bid in 70-Women's<br/>If Team #8 wins bracket, Runner-up earns 2017 T.O.C. bid in 65-Women'sHome Runs -OpenRun Rules -Five ( 5) runs per ½ inning at bat (except open inning)Time Limits -RR = 65 + open inn. • Bracket = 70 + open inn. • Championship game(s) = 7 innings full