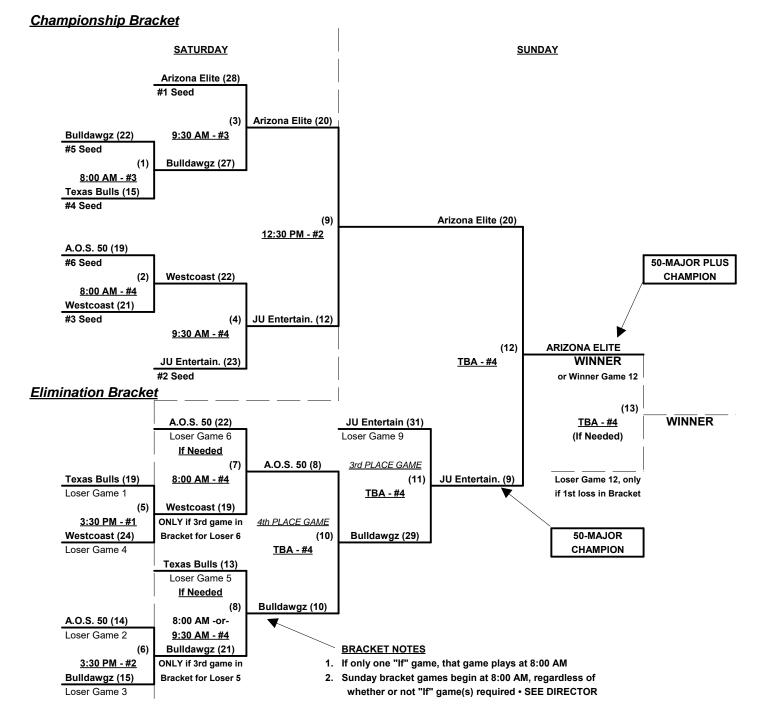

## Men's 50+ Platinum Division • 6 Teams

| <u>Win</u> | <u>Loss</u> |   |                        | <u>Win</u> | <u>Loss</u> |   |                        |
|------------|-------------|---|------------------------|------------|-------------|---|------------------------|
| 2          | 0           | 1 | Arizona Elite/Demarini | 1          | 1           | 4 | Phoenix Bulldawgz (AZ) |
| 0          | 2           | 2 | Arizona Old School 50  | 1          | 1           | 5 | Texas Bulls 50's       |
| 1          | 1           | 3 | JU Entertainment (CA)  | 1          | 1           | 6 | Westcoast 50's (CA)    |

## Friday • November 20, 2015 • Rose Mofford Softball Complex • Phoenix

| Time    | # | Runs | Team Name                | Field | # | Runs | Team Name                |
|---------|---|------|--------------------------|-------|---|------|--------------------------|
| 2:00 PM | 5 | 27   | Texas Bulls 50's         | 1     | 2 | 26   | Arizona Old School 50    |
| 3:30 PM | 2 | 18   | Arizona Old School 50    | 1     | 6 | 28   | Westcoast 50's (CA)      |
| 3:30 PM | 4 | 20   | Phoenix Bulldawgz (AZ)   | 2     | 5 | 13   | Texas Bulls 50's         |
| 3:30 PM | 1 | 16   | § Arizona Elite/Demarini | 4     | 3 | 15   | JU Entertainment (CA)    |
| 5:00 PM | 6 | 18   | Westcoast 50's (CA)      | 1     | 1 | 22   | § Arizona Elite/Demarini |
| 5:00 PM | 3 | 36   | JU Entertainment (CA)    | 2     | 4 | 20   | Phoenix Bulldawgz (AZ)   |

§ Team #1 GIVES 5-Run OR 11-Defensive-Player equalizer in ALL games (including bracket)

### Seeding for 50/55-Platinum Three-game-guarantee Bracket commencing Saturday morning • See Bracket

**Format:** Two (2) game round robin to seed 50/55-Platinum Three-game-guarantee bracket

**NOTE** Team #1 must WIN bracket to earn 1st Place Awards and 2017 T.O.C. bid

If Team #1 wins bracket, Runner-up earns 1st Place Awards and 2017 T.O.C. bid

Home Runs - Major = 6 per Team per Game, Outs

**NOTE** SSUSA Official Rulebook §9.5 (Retrieving Home Run Balls) will be strictly enforced.

Run Rules - Five (5) runs per <sup>1</sup>/<sub>2</sub> inning at bat (except open inning)

Time Limits -  $RR = 65 + open inn. \cdot Bracket = 70 + open inn. \cdot Championship game(s) = 7 innings full Tie Breakers - Head to head (in full RR only), least runs allowed, run differential, coin toss$ 