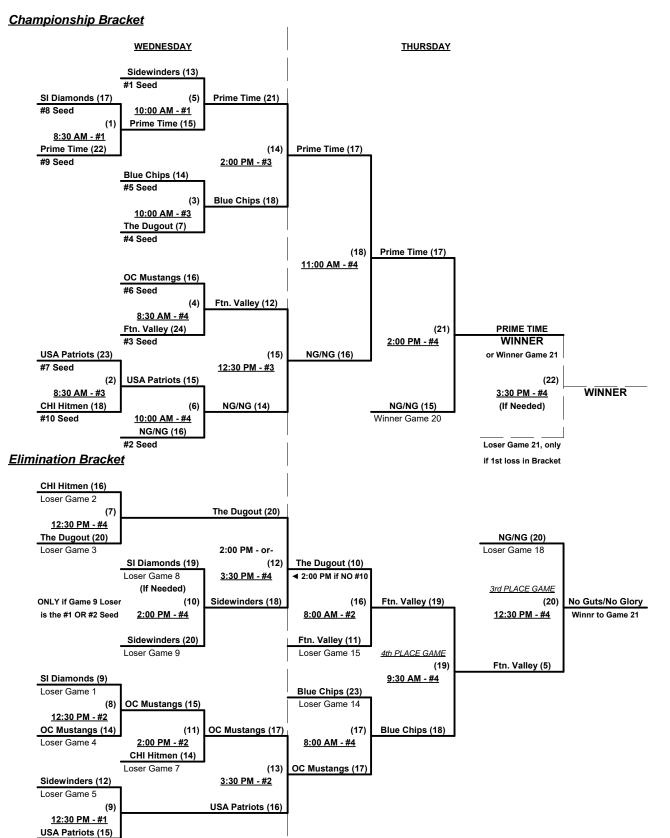

## Men's 65+ Silver Division • 13 Teams

| <u>Win</u> | <u>Loss</u> |   | <u>65-AAA</u>            | <u>Win</u> | <u>Loss</u> |    | <u>65-AAA</u>            |
|------------|-------------|---|--------------------------|------------|-------------|----|--------------------------|
| 1          | 1           | 1 | Blue Chips (IL)          | 2          | 0           | 8  | Sidewinders 65's (AZ)    |
| 0          | 2           | 2 | Chicago Hitmen 65's (IL) | 1          | 1           | 9  | The Dugout 65 (KS)       |
| 1          | 1           | 3 | Ftn. Valley Outlaws (CA) | 1          | 1           | 10 | USA Patriots (OK)        |
| 2          | 0           | 4 | No Guts, No Glory (CA)   |            |             | •  | <u>65-AA</u>             |
| 1          | 1           | 5 | OC- Mustangs (CA)        | 3 (1)      | 0           | 11 | Duke City Dynamite (NM)  |
| 0          | 2           | 6 | Prime Time (CA)          | 0          | 3           | 12 | El Paso Nine-Eleven (TX) |
| 1          | 1           | 7 | S. Iron Diamonds 65 (CO) | 1          | 2           | 13 | Git-R-Done 65 (CA)       |

## Tuesday • November 17, 2015 • Desert West Softball Complex • Phoenix

| Time     | #  | Runs | Team Name                 | Field | #  | Runs | Team Name                  |
|----------|----|------|---------------------------|-------|----|------|----------------------------|
| 9:00 AM  | 1  | 11   | Blue Chips (IL)           | 1     | 4  | 12   | No Guts, No Glory (CA)     |
| 10:30 AM | 4  | 18   | No Guts, No Glory (CA)    | 1     | 10 | 17   | USA Patriots (OK)          |
| 10:30 AM | 2  | 11   | Chicago Hitmen 65's (IL)  | 2     | 8  | 19   | Sidewinders 65's (AZ)      |
| 10:30 AM | 3  | 21   | Ftn. Valley Outlaws (CA)  | 3     | 12 | 5    | § El Paso Nine-Eleven (TX) |
| 10:30 AM | 7  | 20   | S. Iron Diamonds 65 (CO)  | 4     | 1  | 21   | Blue Chips (IL)            |
| 12:00 PM | 10 | 20   | USA Patriots (OK)         | 1     | 3  | 18   | Ftn. Valley Outlaws (CA)   |
| 12:00 PM | 9  | 14   | The Dugout 65 (KS)        | 2     | 6  | 9    | Prime Time (CA)            |
| 12:00 PM | 12 | 13   | El Paso Nine-Eleven (TX)  | 3     | 13 | 14   | Git-R-Done 65 (CA)         |
| 12:00 PM | 11 | 18   | § Duke City Dynamite (NM) | 4     | 5  | 17   | OC- Mustangs (CA)          |
| 1:30 PM  | 8  | 18   | Sidewinders 65's (AZ)     | 1     | 9  | 17   | The Dugout 65 (KS)         |
| 1:30 PM  | 6  | 12   | Prime Time (CA)           | 2     | 11 | 13   | § Duke City Dynamite (NM)  |
| 1:30 PM  | 13 | 16   | § Git-R-Done 65 (CA)      | 3     | 7  | 27   | S. Iron Diamonds 65 (CO)   |
| 1:30 PM  | 5  | 15   | OC- Mustangs (CA)         | 4     | 2  | 14   | Chicago Hitmen 65's (IL)   |

**§** Teams #11-13 RECEIVE 5-Run OR 11-Defensife-player equalizer in games vs. Teams #1-10 **Seeding for 65-AAA Three-game-guarantee Bracket commencing Wednesday morning - See Bracket for details** 