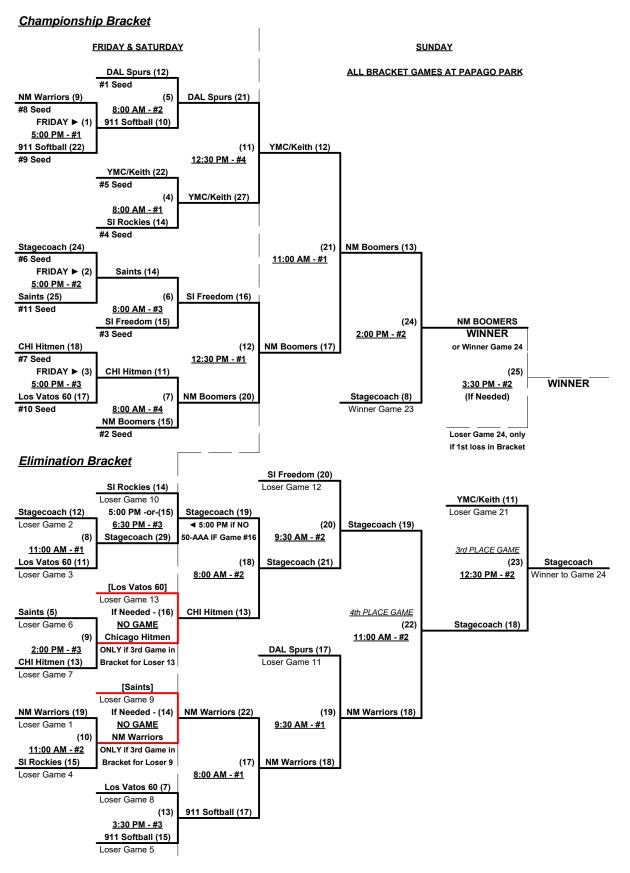

## Men's 60+ AA Division • 11 Teams

| <u>Win</u> | <u>Loss</u> |   |                          | <u>Win</u> | <u>Loss</u> |    |                            |
|------------|-------------|---|--------------------------|------------|-------------|----|----------------------------|
| 0          | 2           | 1 | 911 Softball Club (CA)   | 0          | 2           | 7  | Saints (CA)                |
| 1          | 1           | 2 | Chicago Hitmen 60's (IL) | 1          | 1           | 8  | Scrap Iron 60 Rockies (CO) |
| 2          | 0           | 3 | Dallas Spurs 60 (TX)     | 2          | 0           | 9  | Scrap Iron Freedom (CO)    |
| 0          | 2           | 4 | Los Vatos Viejos 60 (AZ) | 1          | 1           | 10 | Stagecoach Saloon (OR)     |
| 2          | 0           | 5 | New Mexico Boomers       | 1          | 1           | 11 | YMC/Keith Enterprises (ID) |
| 1          | 1           | 6 | New Mexico Warriors      |            |             | •  |                            |

## Friday • November 20, 2015 • Papago Park Softball Complex • Phoenix

| Time     | #  | Runs | Team Name                  | Field | #  | Runs | Team Name                  |
|----------|----|------|----------------------------|-------|----|------|----------------------------|
| 8:00 AM  | 1  | 13   | 911 Softball Club (CA)     | 1     | 11 | 14   | YMC/Keith Enterprises (ID) |
| 8:00 AM  | 8  | 12   | Scrap Iron 60 Rockies (CO) | 2     | 5  | 13   | New Mexico Boomers         |
| 8:00 AM  | 10 | 23   | Stagecoach Saloon (OR)     | 3     | 7  | 17   | Saints (CA)                |
| 8:00 AM  | 6  | 25   | New Mexico Warriors        | 4     | 9  | 26   | Scrap Iron Freedom (CO)    |
| 9:30 AM  | 11 | 12   | YMC/Keith Enterprises (ID) | 1     | 8  | 16   | Scrap Iron 60 Rockies (CO) |
| 9:30 AM  | 5  | 16   | New Mexico Boomers         | 2     | 10 | 11   | Stagecoach Saloon (OR)     |
| 9:30 AM  | 7  | 15   | Saints (CA)                | 3     | 6  | 32   | New Mexico Warriors        |
| 9:30 AM  | 9  | 25   | Scrap Iron Freedom (CO)    | 4     | 2  | 20   | Chicago Hitmen 60's (IL)   |
| 11:00 AM | 3  | 11   | Dallas Spurs 60 (TX)       | 3     | 1  | 10   | 911 Softball Club (CA)     |
| 11:00 AM | 2  | 19   | Chicago Hitmen 60's (IL)   | 4     | 4  | 15   | Los Vatos Viejos 60 (AZ)   |
| 12:30 PM | 4  | 2    | Los Vatos Viejos 60 (AZ)   | 4     | 3  | 18   | Dallas Spurs 60 (TX)       |

### Seeding for 60-AA Three-game-guarantee Bracket commencing FRIDAY afternoon- See Bracket for details

Format: Two (2) Game Round Robin to seed 60-AA Division Three-game-guarantee Bracket

Home Runs - AA = 1 per team per game, Outs