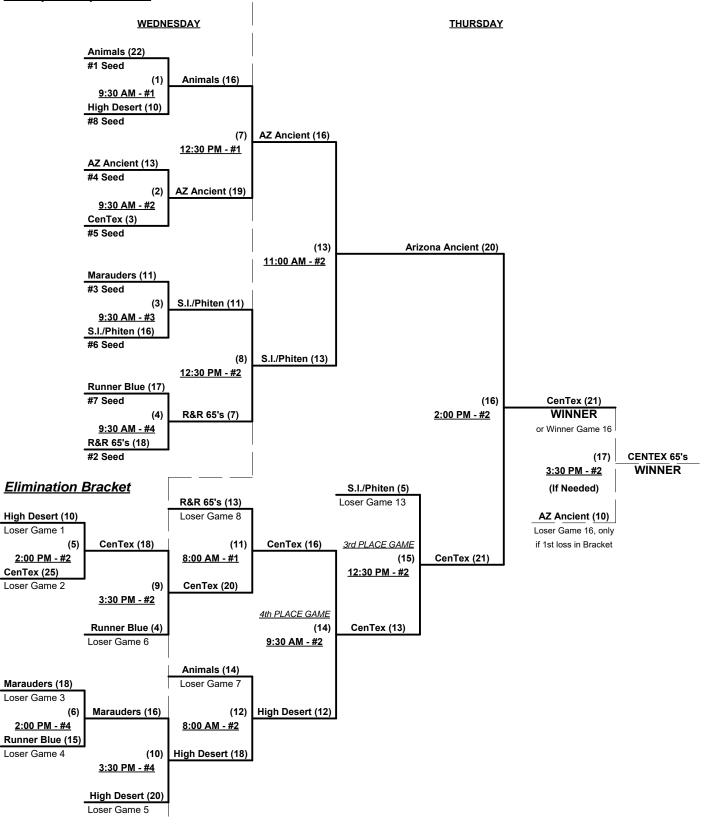

## Men's 65+ Major Division • 8 Teams

| <u>Win</u> | Loss |   |                            |
|------------|------|---|----------------------------|
| 2          | 0    | 1 | Animals (CA)               |
| 1          | 1    | 2 | Arizona Ancient            |
| 1          | 1    | 3 | CenTex 65's (TX)           |
| 0          | 2    | 4 | H. Desert Roadrunners (NM) |
|            | -    |   |                            |

| <u>Win</u> | Loss |   |                        |
|------------|------|---|------------------------|
| 2          | 0    | 5 | Marauders (CA)         |
| 2          | 0    | 6 | R & R 65's (CA)        |
| 0          | 2    | 7 | Runner Blue (UT)       |
| 0          | 2    | 8 | Scrap Iron/Phiten (CO) |

## Tuesday • November 17, 2015 • Papago Park Softball Complex • Phoenix

| Time     | # | Runs | Team Name                  | Field | # | Runs | Team Name                  |
|----------|---|------|----------------------------|-------|---|------|----------------------------|
| 10:00 AM | 7 | 8    | Runner Blue (UT)           | 3     | 6 | 17   | R & R 65's (CA)            |
| 11:30 AM | 1 | 22   | Animals (CA)               | 3     | 7 | 11   | Runner Blue (UT)           |
| 11:30 AM | 5 | 15   | Marauders (CA)             | 4     | 8 | 10   | Scrap Iron/Phiten (CO)     |
| 1:00 PM  | 6 | 21   | R & R 65's (CA)            | 1     | 3 | 20   | CenTex 65's (TX)           |
| 1:00 PM  | 4 | 7    | H. Desert Roadrunners (NM) | 2     | 2 | 23   | Arizona Ancient            |
| 2:30 PM  | 3 | 19   | CenTex 65's (TX)           | 1     | 4 | 18   | H. Desert Roadrunners (NM) |
| 2:30 PM  | 2 | 18   | Arizona Ancient            | 2     | 5 | 22   | Marauders (CA)             |
| 2:30 PM  | 8 | 10   | Scrap Iron/Phiten (CO)     | 4     | 1 | 13   | Animals (CA)               |

Seeding for 65-Major Three-game-guarantee bracket commencing Wednesday morning • See bracket for details

Format: Two (2) game Round Robin to seed 65-Major Three-game-guarantee Bracket

Home Runs - Major = 6 per team per game, Outs