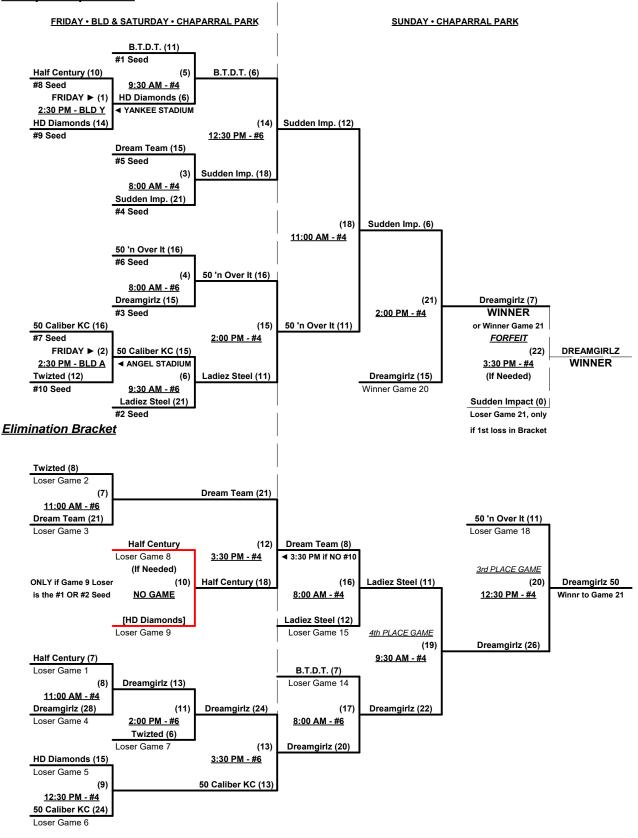

## Women's 50+ Division • 10 Teams

| <u>Win</u> | Loss |   |                             |
|------------|------|---|-----------------------------|
| 0          | 2    | 1 | 50 Caliber KC (MO)          |
| 1          | 1    | 2 | 50 N' Over It (CA)          |
| 1          | 1    | 3 | Arizona Dream Team          |
| 2          | 0    | 4 | Been There! Done That! (CA) |
| 2          | 0    | 5 | Dreamgirlz (VA)             |
|            |      |   |                             |

| <u>Win</u> | <u>Loss</u> |   |
|------------|-------------|---|
| 0          | 2           | 6 |
| 0          | 2           | 7 |
| 2          | 0           | 8 |
| 2          | 0           | 9 |
| 0          | 2           | 1 |

Half Century Swingers (MA) H. Desert Diamonds (NM)

8 Ladiez Steel Smackin' (CA)

9 Sudden Impact (CA)

10 Twizted (AZ)

## Friday • November 20, 2015 • Big League Dreams Sports Park • Gilbert

| Time     | #  | Runs | Team Name                   | Field | #  | Runs | Team Name                   |
|----------|----|------|-----------------------------|-------|----|------|-----------------------------|
| 8:30 AM  | 1  | 7    | 50 Caliber KC (MO)          | W     | 5  | 8    | Dreamgirlz (VA)             |
| 8:30 AM  | 2  | 16   | 50 N' Over It (CA)          | В     | 6  | 2    | Half Century Swingers (MA)  |
| 8:30 AM  | 3  | 6    | Arizona Dream Team          | E     | 4  | 15   | Been There! Done That! (CA) |
| 8:30 AM  | 7  | 11   | H. Desert Diamonds (NM)     | S     | 9  | 21   | Sudden Impact (CA)          |
| 10:00 AM | 5  | 19   | Dreamgirlz (VA)             | w     | 2  | 4    | 50 N' Over It (CA)          |
| 10:00 AM | 6  | 0    | Half Century Swingers (MA)  | В     | 3  | 19   | Arizona Dream Team          |
| 10:00 AM | 4  | 15   | Been There! Done That! (CA) | E     | 7  | 1    | H. Desert Diamonds (NM)     |
| 10:00 AM | 10 | 2    | Twizted (AZ)                | S     | 8  | 22   | Ladiez Steel Smackin' (CA)  |
| 11:30 AM | 9  | 14   | Sudden Impact (CA)          | E     | 10 | 4    | Twizted (AZ)                |
| 11:30 AM | 8  |      | Ladiez Steel Smackin' (CA)  | S     | 1  | 64   | 50 Caliber KC (MO)          |

### BLD FIELDS = (A)NGEL • (B)OB • (E)BBETS • (F)ENWAY • (P)OLO • (S)PORTSMAN • (W)RIGLEY • (Y)ANKEE

### Seeding for 50-Women Three-game-guarantee Bracket commencing Friday afternoon • See bracket for details

Format: Two (2) game Round Robin to seed 50-Women Three-game-guarantee bracket

Home Runs - Open

Run Rules - Five (5) runs per ½ inning at bat (except open inning)

Time Limits - RR = 65 + open inn. • Bracket = 70 + open inn. • Championship game(s) = 7 innings full

Tie Breakers - Head to head (in full RR only), least runs allowed, run differential, coin toss

#### Women's 50+ Division • 10 Teams

Rev. 11/09/2015

Rev. 11/09/2015