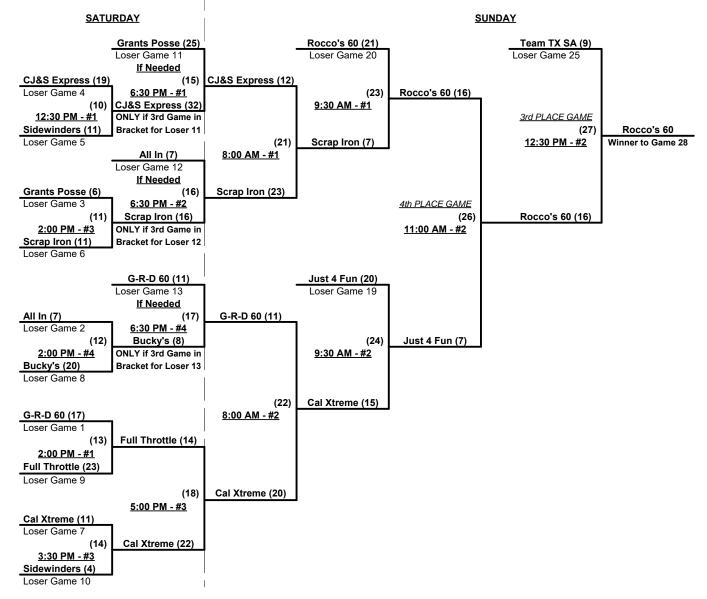

## Men's 60+ AAA Division • 13 Teams

| <u>Win</u> | Loss |   |                          |
|------------|------|---|--------------------------|
| 2          | 0    | 1 | Agway Steelers (ON)      |
| 0          | 2    | 2 | All-In (IL)              |
| 1          | 1    | 3 | Bucky's Casino 60's (AZ) |
| 1          | 1    | 4 | Cal Xtreme (CA)          |
| 0          | 2    | 5 | CJ & S Express (AZ)      |
| 0          | 2    | 6 | Full Throttle (AZ)       |
| 1          | 1    | 7 | Git-R-Done 60 (CA)       |
|            |      |   |                          |

| <u>Win</u> | Loss |    |                          |
|------------|------|----|--------------------------|
| 2          | 0    | 8  | Grant's Posse 60 (CA)    |
| 0          | 2    | 9  | Just 4 Fun (AZ)          |
| 2          | 0    | 10 | Rocco's 60's (AZ)        |
| 2          | 0    | 11 | Scrap Iron Diamonds (CO) |
| 1          | 1    | 12 | Sidewinders 60's (AZ)    |
| 1          | 1    | 13 | Team Texas San Antonio   |

## Friday • November 20, 2015 • Rose Mofford Softball Complex • Phoenix

| Time     | #  | Runs | Team Name                | Field | #  | Runs | Team Name                |
|----------|----|------|--------------------------|-------|----|------|--------------------------|
| 8:00 AM  | 13 | 22   | Team Texas San Antonio   | 1     | 9  | 21   | Just 4 Fun (AZ)          |
| 8:00 AM  | 8  | 16   | Grant's Posse 60 (CA)    | 2     | 6  | 13   | Full Throttle (AZ)       |
| 8:00 AM  | 11 | 18   | Scrap Iron Diamonds (CO) | 3     | 4  | 13   | Cal Xtreme (CA)          |
| 8:00 AM  | 12 | 24   | Sidewinders 60's (AZ)    | 4     | 7  | 21   | Git-R-Done 60 (CA)       |
| 9:30 AM  | 9  | 21   | Just 4 Fun (AZ)          | 1     | 8  | 31   | Grant's Posse 60 (CA)    |
| 9:30 AM  | 6  | 9    | Full Throttle (AZ)       | 2     | 11 | 16   | Scrap Iron Diamonds (CO) |
| 9:30 AM  | 4  | 10   | Cal Xtreme (CA)          | 3     | 12 | 9    | Sidewinders 60's (AZ)    |
| 9:30 AM  | 7  | 16   | Git-R-Done 60 (CA)       | 4     | 5  | 10   | CJ & S Express (AZ)      |
| 11:00 AM | 5  | 12   | CJ & S Express (AZ)      | 1     | 1  | 18   | Agway Steelers (ON)      |
| 11:00 AM | 3  | 15   | Bucky's Casino 60's (AZ) | 2     | 2  | 10   | All-In (IL)              |
| 11:00 AM | 10 | 15   | Rocco's 60's (AZ)        | 3     | 13 | 13   | Team Texas San Antonio   |
| 12:30 PM | 1  | 19   | Agway Steelers (ON)      | 1     | 3  | 11   | Bucky's Casino 60's (AZ) |
| 12:30 PM | 2  | 11   | All-In (IL)              | 2     | 10 | 22   | Rocco's 60's (AZ)        |

Seeding for 60-AAA Three-game-guarantee Bracket commencing FRIDAY afternoon - See Bracket for details

**Format:** Two (2) Game Round Robin to seed 60-AAA Division Three-game-guarantee Bracket Home Runs - AAA Rule = 3 per team per game, Outs

### Men's 60+ AAA Division • 13 Teams

### Elimination Bracket

#### Men's 60+ AAA Division • 13 Teams

Rev. 11/09/2015