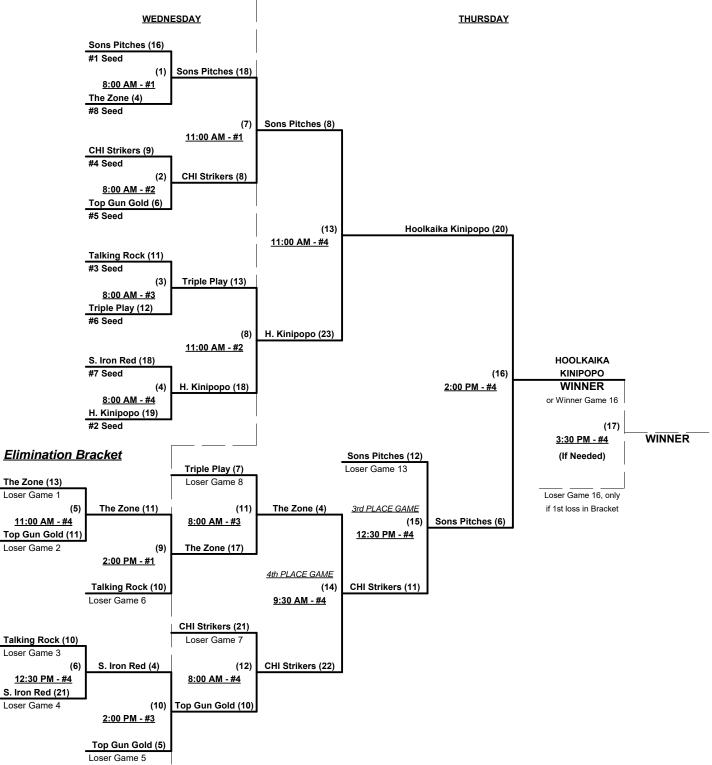

### Men's 70+ Silver Division • 10 Teams

| <u>Win</u> | <u>Loss</u> |   |                         | <u>Win</u> | <u>Loss</u> |    |                      |
|------------|-------------|---|-------------------------|------------|-------------|----|----------------------|
| 1          | 1           | 1 | Chicago Strikers (IL)   | 0          | 2           | 6  | The Zone 70's (UT)   |
| 2          | 0           | 2 | Hooikaika Kinipopo (HI) | 1          | 1           | 7  | Top Gun 70 Gold (CA) |
| 0          | 2           | 3 | Scrap Iron 70 Red (CO)  | 0          | 2           | 8  | Triple Play 70 (CA)  |
| 2          | 0           | 4 | Sons of Pitches (CA)    | 2          | 1           | 9  | Git-R-Done 70 (CA)   |
| 1          | 1           | 5 | Talking Rock (AZ)       | 2          | 1           | 10 | Yavapai Casino (AZ)  |
|            | -           | • | -                       |            |             |    |                      |

## Tuesday • November 17, 2015 • Papago Park Softball Complex • Phoenix

| Time     | #  | Runs |   | Team Name               | Field | #  | Runs |   | Team Name               |
|----------|----|------|---|-------------------------|-------|----|------|---|-------------------------|
| 8:30 AM  | 9  | 12   | § | Git-R-Done 70 (CA)      | 1     | 5  | 9    |   | Talking Rock (AZ)       |
| 8:30 AM  | 10 | 8    | § | Yavapai Casino (AZ)     | 2     | 8  | 4    | • | Triple Play 70 (CA)     |
| 8:30 AM  | 6  | 9    |   | The Zone 70's (UT)      | 3     | 4  | 28   | • | Sons of Pitches (CA)    |
| 8:30 AM  | 7  | 10   |   | Top Gun 70 Gold (CA)    | 4     | 3  | 8    | • | Scrap Iron 70 Red (CO)  |
| 10:00 AM | 1  | 9    |   | Chicago Strikers (IL)   | 1     | 9  | 16   | § | Git-R-Done 70 (CA)      |
| 10:00 AM | 4  | 19   |   | Sons of Pitches (CA)    | 2     | 10 | 8    | § | Yavapai Casino (AZ)     |
| 10:00 AM | 3  | 11   |   | Scrap Iron 70 Red (CO)  | 4     | 2  | 17   |   | Hooikaika Kinipopo (HI) |
| 11:30 AM | 8  | 11   |   | Triple Play 70 (CA)     | 1     | 1  | 17   | • | Chicago Strikers (IL)   |
| 11:30 AM | 5  | 18   |   | Talking Rock (AZ)       | 2     | 6  | 8    | • | The Zone 70's (UT)      |
| 1:00 PM  | 2  | 30   |   | Hooikaika Kinipopo (HI) | 3     | 9  | 14   | § | Git-R-Done 70 (CA)      |
| 1:00 PM  | 10 | 25   | § | Yavapai Casino (AZ)     | 4     | 7  | 10   |   | Top Gun 70 Gold (CA)    |

§ Teams #9-10 RECEIVE 5-Run equalizer in games vs. Teams #1-8

Seeding for 70-AAA Three-game-guarantee bracket commencing Wednesday morning • See bracket for details

## Wednesday • November 18, 2015 • Papago Park Softball Complex • Phoenix

| Time     | #  | Runs |     | Team Name           | Field | #  | Runs | Team Name           |
|----------|----|------|-----|---------------------|-------|----|------|---------------------|
| 11:00 AM | 9  | 17   | #1  | Git-R-Done 70 (CA)  | 3     | 10 | 10   | Yavapai Casino (AZ) |
| 12:30 PM | 10 | 9    | Win | Yavapai Casino (AZ) | 3     | 9  | 24   | Git-R-Done 70 (CA)  |

Format: Mixed round robin to seed 70-AAA Three-game-guarantee Bracket

Teams #1-8 play Three-game-guarantee bracket for 70-AAA Chamoionship

Teams #9-10 play Best 2 of 3 Series ON WEDNESDAY for 70-AA Championship

Home Runs - Home Run rule of LOWER rated team in game

AAA Rule = 3 per team per game, Outs NOTE SSUSA Official Rulebook §9.5 (Retrieving Home Run Balls) will be strictly enforced. Time Limits - RR = 65 + open inn. • Bracket = 70 + open inn. • Championship game(s) = 7 innings full Tie Breakers - Head to head (in full RR only), least runs allowed, run differential, coin toss

#### Men's 70+ AAA Division • 8 Teams

Rev. 11/05/2015

Rev. 11/05/2015