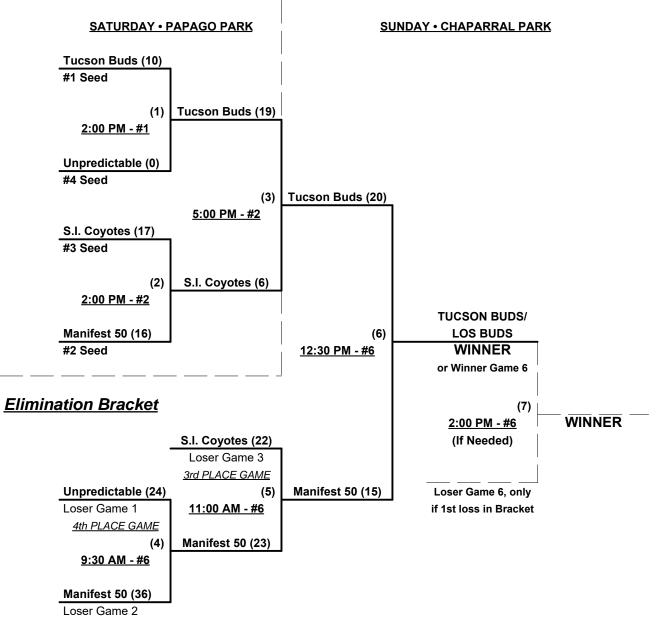

### Men's 50/55+ AA Division • 4 Teams

| 1 | <u>Win</u> | <u>Loss</u> |   |                         | <u>Win</u> | <u>Loss</u> |   |                          |
|---|------------|-------------|---|-------------------------|------------|-------------|---|--------------------------|
|   | 2          | 1           | 1 | Manifest 50's (TX)      | 3          | 0           | 3 | Tucson Buds/Los Buds (AZ |
| _ | 1          | 2           | 2 | Scrap Iron Coyotes (CO) | 0          | 3           | 4 | Unpredictable (NM)       |

## Friday • November 20, 2015 • Big League Dreams Sports Park • Gilbert

| Time    | # | Runs | Team Name                 | Field | # | Runs | Team Name                 |
|---------|---|------|---------------------------|-------|---|------|---------------------------|
| 1:00 PM | 1 | 15   | Manifest 50's (TX)        | F     | 2 | 14   | Scrap Iron Coyotes (CO)   |
| 1:00 PM | 4 | 5    | Unpredictable (NM)        | Р     | 3 | 11   | Tucson Buds/Los Buds (AZ) |
| 2:30 PM | 2 | 17   | Scrap Iron Coyotes (CO)   | F     | 4 | 16   | Unpredictable (NM)        |
| 2:30 PM | 3 | 24   | Tucson Buds/Los Buds (AZ) | Р     | 1 | 9    | Manifest 50's (TX)        |

## Saturday • November 21, 2015 • Papago Park Softball Complex • Phoenix

| Time     | # | Runs | Team Name               | Field | # | Runs | Team Name                 |
|----------|---|------|-------------------------|-------|---|------|---------------------------|
| 11:00 AM | 2 | 22   | Scrap Iron Coyotes (CO) | 3     | 3 | 23   | Tucson Buds/Los Buds (AZ) |
| 11:00 AM | 1 | 23   | Manifest 50's (TX)      | 4     | 4 | 19   | Unpredictable (NM)        |

§ Team #1 GIVES 5-Run OR 11-Defensive-Player equalizer ALL games (INCLUDING bracket)

### Seeding for 50/55-AA Double Elimination Bracket commencing Saturday afternoon AT PAPAGO • See bracket

Format: Full (3 game) Round Robin to seed 50/55-AA Double Elimination bracket

Home Runs - AA = 1 per team per game, Outs