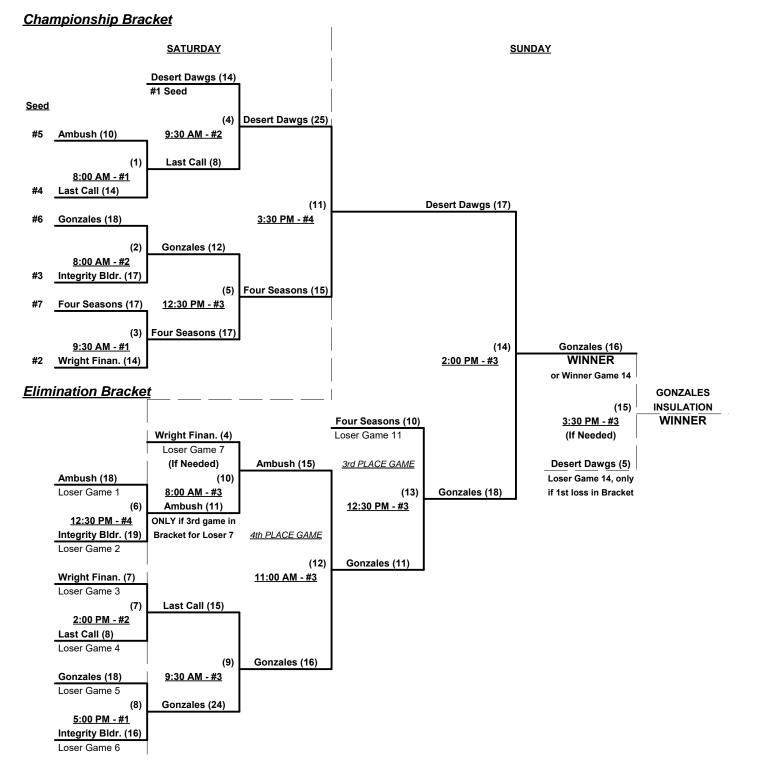

## Men's 60+ Major Division • 7 Teams

| <u>Win</u> | <u>Loss</u> |   |                            |
|------------|-------------|---|----------------------------|
| 1          | 1           | 1 | Ambush (AZ)                |
| 2          | 0           | 2 | Desert Dawgs 60 (CA)       |
| 0          | 2           | 3 | Four Seasons Printing (OR) |
| 0          | 2           | 4 | Gonzalez Insulation (TX)   |
|            |             |   |                            |

| <u>Win</u> | Loss | ; |
|------------|------|---|
| 1          | 1 1  |   |

1

0

1

2

5 Integrity Builders (NE)

6 Last Call (NV)

7 Wright Financial (AZ)

## Friday • November 20, 2015 • Rose Mofford Softball Complex • Phoenix

| Time     | Time # Runs |    | Team Name                  | Field | # | Runs | Team Name                  |
|----------|-------------|----|----------------------------|-------|---|------|----------------------------|
| 11:00 AM | 3           | 18 | Four Seasons Printing (OR) | 4     | 1 | 29   | Ambush (AZ)                |
| 12:30 PM | 7           | 17 | Wright Financial (AZ)      | 3     | 5 | 13   | Integrity Builders (NE)    |
| 12:30 PM | 2           | 16 | Desert Dawgs 60 (CA)       | 4     | 4 | 13   | Gonzalez Insulation (TX)   |
| 2:00 PM  | 6           | 17 | Last Call (NV)             | 2     | 3 | 14   | Four Seasons Printing (OR) |
| 2:00 PM  | 4           | 10 | Gonzalez Insulation (TX)   | 3     | 7 | 13   | Wright Financial (AZ)      |
| 2:00 PM  | 1           | 10 | Ambush (AZ)                | 4     | 2 | 15   | Desert Dawgs 60 (CA)       |
| 3:30 PM  | 5           | 16 | Integrity Builders (NE)    | 3     | 6 | 12   | Last Call (NV)             |

#### Seeding for 60-Major Three-game-guarantee Bracket commencing Saturday morning • See bracket for details

Format: Two (2) game Round Robin to seed 60-Major Three-game-guarantee bracket

Home Runs - Major = 6 per team per game, Outs