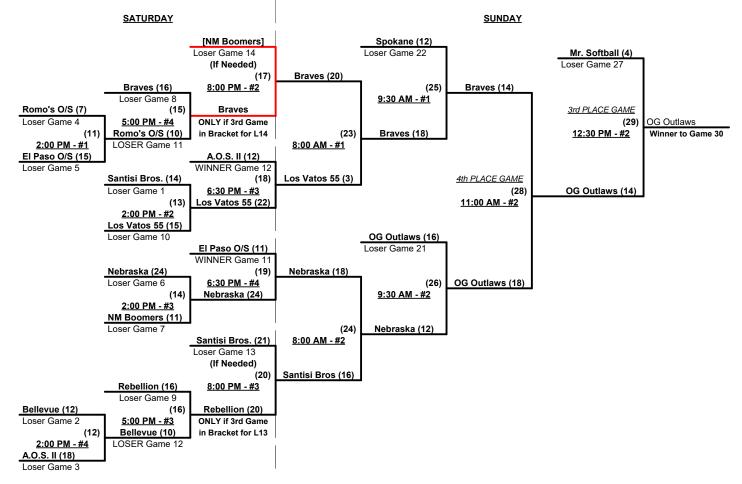

## Men's 55+ AAA Division • 14 Teams

| <u>Win</u> | <u>Loss</u> |   |                          | <u>Win</u> | <u>Loss</u> |    |   |
|------------|-------------|---|--------------------------|------------|-------------|----|---|
| 0          | 2           | 1 | Arizona Old School II    | 1          | 1           | 8  | I |
| 0          | 2           | 2 | Bellevue Merchants (WA)  | 1          | 1           | 9  | ( |
| 2          | 0           | 3 | Braves (CA)              | 1          | 1           | 10 | I |
| 0          | 2           | 4 | El Paso Old School (TX)  | 0          | 2           | 11 | I |
| 2          | 0           | 5 | Los Vatos Viejos 55 (AZ) | 1          | 1           | 12 | ę |
| 1          | 1           | 6 | Mr. Softball (NM)        | 2          | 0           | 13 | ę |
| 1          | 1           | 7 | Nebraska Silver Bullets  | 2          | 0           | 14 | ę |
|            |             | • |                          |            |             | -  |   |

118New Mexico Boomers119OG Outlaws (NM)1110Rebellion (CA)0211Romo's Old School (TX)1112Santisi Brothers (AZ)2013Sidewinders 55's (AZ)2014Spokane Merchants (WA)

## Friday • November 20, 2015 • Big League Dreams Sports Park • Gilbert

| Time     | #  | Runs | Team Name                | Field | #  | Runs | Team Name                |
|----------|----|------|--------------------------|-------|----|------|--------------------------|
| 11:30 AM | 7  | 25   | Nebraska Silver Bullets  | Y     | 8  | 12   | New Mexico Boomers       |
| 11:30 AM | 11 | 5    | Romo's Old School (TX)   | A     | 13 | 19   | Sidewinders 55's (AZ)    |
| 11:30 AM | 5  | 12   | Los Vatos Viejos 55 (AZ) | W     | 10 | 6    | Rebellion (CA)           |
| 11:30 AM | 9  | 16   | OG Outlaws (NM)          | В     | 2  | 6    | Bellevue Merchants (WA)  |
| 1:00 PM  | 8  | 9    | New Mexico Boomers       | Y     | 11 | 4    | Romo's Old School (TX)   |
| 1:00 PM  | 13 | 15   | Sidewinders 55's (AZ)    | A     | 7  | 9    | Nebraska Silver Bullets  |
| 1:00 PM  | 1  | 9    | Arizona Old School II    | w     | 14 | 19   | Spokane Merchants (WA)   |
| 1:00 PM  | 12 | 23   | Santisi Brothers (AZ)    | В     | 4  | 15   | El Paso Old School (TX)  |
| 1:00 PM  | 6  | 16   | Mr. Softball (NM)        | E     | 3  | 19   | Braves (CA)              |
| 1:00 PM  | 2  | 11   | Bellevue Merchants (WA)  | S     | 5  | 19   | Los Vatos Viejos 55 (AZ) |
| 2:30 PM  | 14 | 16   | Spokane Merchants (WA)   | W     | 12 | 9    | Santisi Brothers (AZ)    |
| 2:30 PM  | 4  | 18   | El Paso Old School (TX)  | В     | 6  | 25   | Mr. Softball (NM)        |
| 2:30 PM  | 3  | 11   | Braves (CA)              | E     | 9  | 8    | OG Outlaws (NM)          |
| 2:30 PM  | 10 | 21   | Rebellion (CA)           | S     | 1  | 12   | Arizona Old School II    |

#### Seeding for 55-AAA Three-game-guarantee Bracket commencing Saturday morning AT CESAR CHAVEZ

Format: Two (2) Game Round Robin to seed 55-AAA Division Three-game-guarantee Bracket

Home Runs - AAA Rule = 3 per team per game, Outs

Phoenix, Arizona

November 20 - 22, 2015

Men's 55+ AAA Division • 14 Teams

Rev. 11/09/2015

#### Elimination Bracket

Rev. 11/09/2015