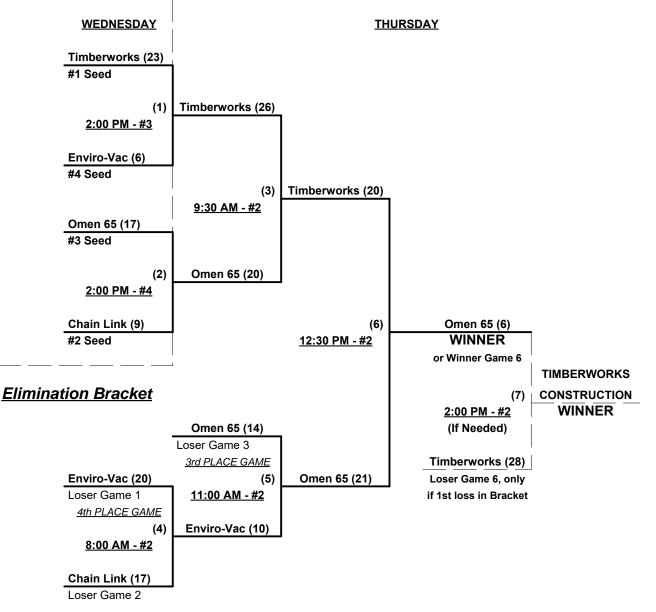

## Men's 65+ Major Plus Division • 4 Teams

|   | <u>Win</u> | Loss |   |                           | <u>Win</u> | Loss |   |                         |
|---|------------|------|---|---------------------------|------------|------|---|-------------------------|
| _ | 2          | 1    | 1 | Chain Link (AZ)           | 1          | 2    | 3 | Omen 65 (CA)            |
| _ | 0          | 3    | 2 | Enviro-Vac Marauders (BC) | 3          | 0    | 4 | Timberworks Const. (CA) |

## Tuesday • November 17, 2015 • Rose Mofford Softball Complex • Phoenix

| Time     | # | Runs | Team Name                 | Field | # | Runs | Team Name                 |
|----------|---|------|---------------------------|-------|---|------|---------------------------|
| 8:00 AM  | 1 | 17   | Chain Link (AZ)           | 1     | 2 | 11   | Enviro-Vac Marauders (BC) |
| 9:30 AM  | 4 | 16   | Timberworks Const. (CA)   | 1     | 3 | 14   | Omen 65 (CA)              |
| 11:00 AM | 3 | 13   | Omen 65 (CA)              | 1     | 1 | 15   | Chain Link (AZ)           |
| 11:00 AM | 2 | 16   | Enviro-Vac Marauders (BC) | 2     | 4 | 25   | Timberworks Const. (CA)   |

## Wednesday • November 18, 2015 • Rose Mofford Softball Complex • Phoenix

| Time     | # | Runs | Team Name                 | Field | # | Runs | Team Name               |
|----------|---|------|---------------------------|-------|---|------|-------------------------|
| 11:00 AM | 2 | 14   | Enviro-Vac Marauders (BC) | 1     | 3 | 25   | Omen 65 (CA)            |
| 11:00 AM | 1 | 10   | Chain Link (AZ)           | 2     | 4 | 17   | Timberworks Const. (CA) |

Seeding for 65-Major+ Double Elimination Bracket commencing Wednesday afternoon • See bracket for details

Format: Full (3-game) round robin to seed 65-Major+ Double Elimination bracket

Home Runs - Major+ = 9 per team per game, Outs