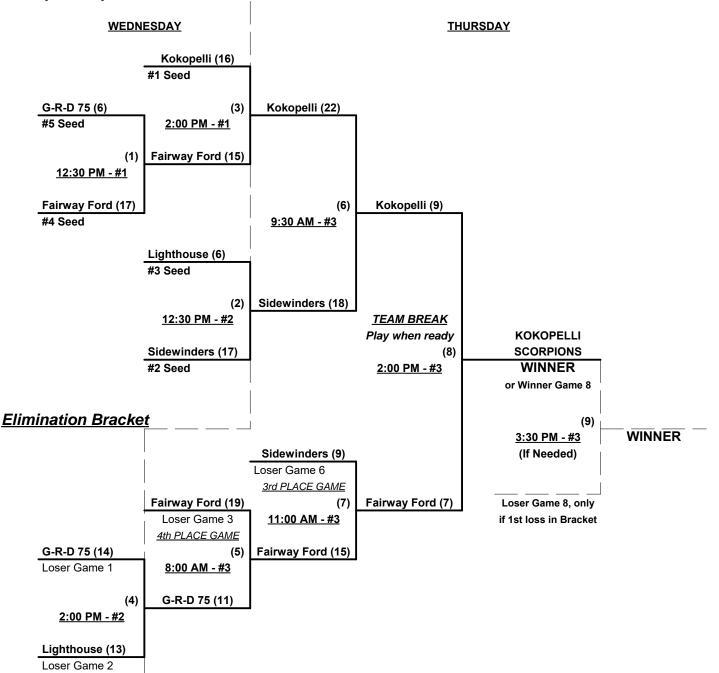

## Men's 75/80+ Division • 7 Teams

| <u>Win</u> | Loss |   |                              |
|------------|------|---|------------------------------|
| 3          | 1    | 1 | PDR Fastsigns (OR)           |
| 4          | 0    | 2 | Scrap Iron 75's (CO)         |
| 0          | 4    | 3 | Git-R-Done 75 (CA)           |
| 3          | 1    | 4 | Kokopelli Eye Scorpions (AZ) |
|            |      |   |                              |

| <u>Win</u> | <u>Loss</u> |
|------------|-------------|
| 1          | 1 2         |

3

2

1

2

5

Lighthouse (CA)

6 Sidewinders 75's (AZ)

7 Fairway Ford 80 (CA)

## Tuesday • November 17, 2015 • Rose Mofford Softball Complex • Phoenix

| Time     | # | Runs | Team Name                       | Field | # | Runs | Team Name                    |
|----------|---|------|---------------------------------|-------|---|------|------------------------------|
| 8:00 AM  | 3 | 4    | Git-R-Done 75 (CA)              | 2     | 6 | 21   | Sidewinders 75's (AZ)        |
| 8:00 AM  | 2 | 16   | § Scrap Iron 75's (CO)          | 3     | 5 | 14   | Lighthouse (CA)              |
| 8:00 AM  | 4 | 20   | Kokopelli Eye Scorpions (AZ)    | 4     | 7 | 12   | Fairway Ford 80 (CA)         |
| 9:30 AM  | 4 | 32   | Kokopelli Eye Scorpions (AZ)    | 2     | 3 | 0    | Git-R-Done 75 (CA)           |
| 9:30 AM  | 5 | 19   | Lighthouse (CA)                 | 3     | 6 | 14   | Sidewinders 75's (AZ)        |
| 9:30 AM  | 7 | 8    | Fairway Ford 80 (CA)            | 4     | 2 | 18   | § Scrap Iron 75's (CO)       |
| 12:30 PM | 1 | 9    | <pre>¶ PDR Fastsigns (OR)</pre> | 1     | 4 | 21   | Kokopelli Eye Scorpions (AZ) |
| 12:30 PM | 3 | 13   | Git-R-Done 75 (CA)              | 2     | 2 | 16   | § Scrap Iron 75's (CO)       |
| 2:00 PM  | 6 | 24   | Sidewinders 75's (AZ)           | 1     | 1 | 25   | ¶ PDR Fastsigns (OR)         |
| 2:00 PM  | 5 | 13   | Lighthouse (CA)                 | 2     | 7 | 16   | Fairway Ford 80 (CA)         |

## Wednesday • November 18, 2015 • Rose Mofford Softball Complex • Phoenix

| Time    | # | Runs | Team Name                    | Field | # | Runs | Team Name                       |
|---------|---|------|------------------------------|-------|---|------|---------------------------------|
| 8:00 AM | 3 | 8    | Git-R-Done 75 (CA)           | 1     | 1 | 18   | <pre>¶ PDR Fastsigns (OR)</pre> |
| 8:00 AM | 4 | 12   | Kokopelli Eye Scorpions (AZ) | 3     | 2 | 20   | § Scrap Iron 75's (CO)          |
| 8:00 AM | 6 | 14   | Sidewinders 75's (AZ)        | 4     | 7 | 20   | Fairway Ford 80 (CA)            |
| 9:30 AM | 1 | 23   | ¶ PDR Fastsigns (OR)         | 1     | 5 | 16   | Lighthouse (CA)                 |

§ Team noted GIVES 5-Run equalizer in stated game

Team #1 GIVES 7-Run equalizer and is HOME in games vs. Teams #3-7

### Seeding for 75/80-Gold Double Elimination bracket commencing Wednesday afternoon • See bracket for details

Format: Mixed Round Robin to seed 75/80-Gold Double Eimination bracket

Teams #1-2 play Best 2 of 3 Series for 75-Platinum Championship <u>NOTE</u> Team #2 RECEIVES 5-Run equalizer in Best 2 of 3 Championship Series Teams #3-7 play Double Elimination bracket for 75/80-Gold Championship <u>NOTE</u> Seeding based on FIRST TWO games within 75/80-Gold Division only Home Runs - Open Time Limits - RR = 65 + open inn. • Bracket = 70 + open inn. • Championship game(s) = 7 innings full

Tie Breakers - Head to head (in full RR only), least runs allowed, run differential, coin toss

Rev. 11/05/2015

## Men's 75+ Platinum Division • 2 Teams

Phoenix, Arizona November 17 - 19, 2015

Rev. 11/05/2015

### Men's 75/80+ Gold Division • 5 Teams

Rev. 11/09/2015

Women's 40+ Masters Major Division • 4 Teams

|   |   | <u>Loss</u> |   |                    | <u>Win</u> | <u>Loss</u> |   |                          |
|---|---|-------------|---|--------------------|------------|-------------|---|--------------------------|
| _ | 2 | 1           | 1 | Kiss Our Stix (CA) | 2          | 1           | 3 | Old School 40's (CA)     |
| _ | 2 | 1           | 2 | Kryptonite (FL)    | 0          | 3           | 4 | Tharaldson Softball (NV) |