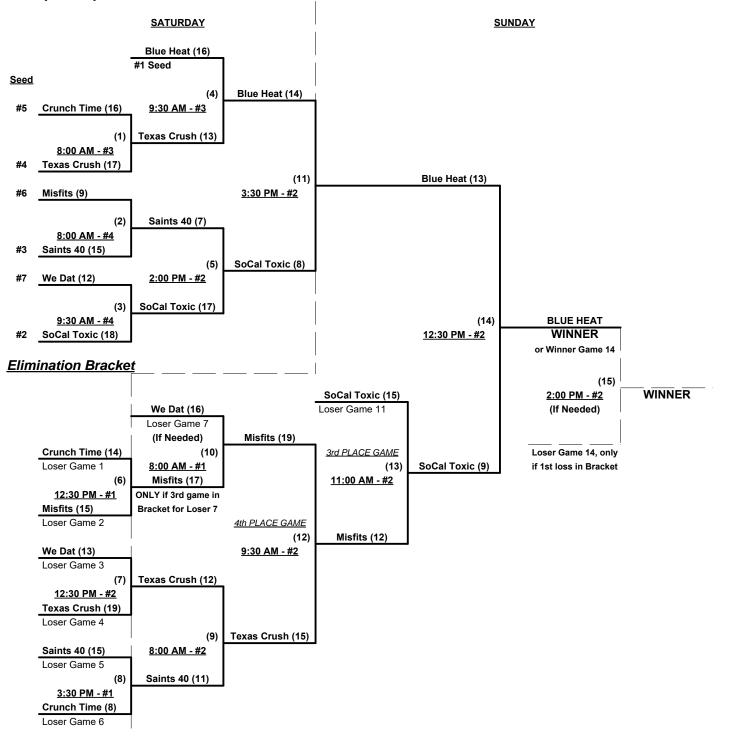

### Women's 40+ Masters AAA Division • 7 Teams

| <u>Win</u> | <u>Loss</u> |   |                  |
|------------|-------------|---|------------------|
| 2          | 0           | 1 | Blue Heat (NM)   |
| 1          | 1           | 2 | Crunch Time (AZ) |
| 0          | 2           | 3 | Misfits (CA)     |
| 1          | 1           | 4 | Saints (AZ)      |
|            |             |   |                  |

| <u>Win</u> | <u>Loss</u> |   |                  |
|------------|-------------|---|------------------|
| 2          | 0           | 5 | SoCal Toxic (CA) |
| 1          | 1           | 6 | Texas Crush (TX) |
| 0          | 2           | 7 | We Dat (AZ)      |

## Friday • November 20, 2015 • Desert West Softball Complex • Phoenix

| Time     | # | Runs | Team Name        | Field | # | Runs | Team Name        |
|----------|---|------|------------------|-------|---|------|------------------|
| 11:00 AM | 3 | 9    | Misfits (CA)     | 2     | 2 | 13   | Crunch Time (AZ) |
| 11:00 AM | 6 | 12   | Texas Crush (TX) | 3     | 4 | 14   | Saints (AZ)      |
| 11:00 AM | 5 | 16   | SoCal Toxic (CA) | 4     | 7 | 15   | We Dat (AZ)      |
| 12:30 PM | 7 | 8    | We Dat (AZ)      | 4     | 1 | 18   | Blue Heat (NM)   |
| 2:00 PM  | 2 | 11   | Crunch Time (AZ) | 4     | 6 | 16   | Texas Crush (TX) |
| 3:30 PM  | 1 | 10   | Blue Heat (NM)   | 3     | 3 | 5    | Misfits (CA)     |
| 3:30 PM  | 4 | 10   | Saints (AZ)      | 4     | 5 | 12   | SoCal Toxic (CA) |

### Seeding for 40-Women AAA Double Elimination Bracket commencing Saturday morning • See bracket for details

**Format:** Two (2) game round robin to seed 40-Women AAA Three-game-guarantee bracket Home Runs - AAA = 3 per team per game, Outs

**NOTE** SSUSA Official Rulebook §9.5 (Retrieving Home Run Balls) will be strictly enforced.

Run Rules - Five (5) runs per ½ inning at bat (except open inning)

Time Limits - RR = 65 + open inn. • Bracket = 70 + open inn. • Championship game(s) = 7 innings full

Tie Breakers - Head to head (in full RR only), least runs allowed, run differential, coin toss

Phoenix, Arizona

November 20 - 22, 2015

Rev. 11/09/2015

### Women's 40+ Masters AAA Division • 7 Teams

Rev. 11/09/2015