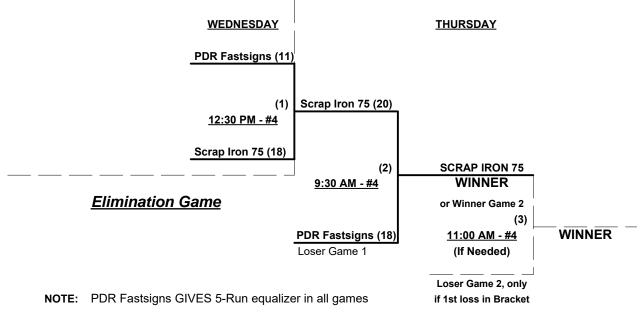

## Men's 75/80+ Division • 7 Teams

| <u>Win</u> | Loss |   |                              |
|------------|------|---|------------------------------|
| 3          | 1    | 1 | PDR Fastsigns (OR)           |
| 4          | 0    | 2 | Scrap Iron 75's (CO)         |
| 0          | 4    | 3 | Git-R-Done 75 (CA)           |
| 3          | 1    | 4 | Kokopelli Eye Scorpions (AZ) |
|            |      |   |                              |

| <u>Win</u> | <u>Loss</u> |
|------------|-------------|
| 1          | 1 2         |

3

2

1

2

5

Lighthouse (CA)

6 Sidewinders 75's (AZ)

7 Fairway Ford 80 (CA)

## Tuesday • November 17, 2015 • Rose Mofford Softball Complex • Phoenix

| Time     | # | Runs | Team Name                       | Field | # | Runs | Team Name                    |
|----------|---|------|---------------------------------|-------|---|------|------------------------------|
| 8:00 AM  | 3 | 4    | Git-R-Done 75 (CA)              | 2     | 6 | 21   | Sidewinders 75's (AZ)        |
| 8:00 AM  | 2 | 16   | § Scrap Iron 75's (CO)          | 3     | 5 | 14   | Lighthouse (CA)              |
| 8:00 AM  | 4 | 20   | Kokopelli Eye Scorpions (AZ)    | 4     | 7 | 12   | Fairway Ford 80 (CA)         |
| 9:30 AM  | 4 | 32   | Kokopelli Eye Scorpions (AZ)    | 2     | 3 | 0    | Git-R-Done 75 (CA)           |
| 9:30 AM  | 5 | 19   | Lighthouse (CA)                 | 3     | 6 | 14   | Sidewinders 75's (AZ)        |
| 9:30 AM  | 7 | 8    | Fairway Ford 80 (CA)            | 4     | 2 | 18   | § Scrap Iron 75's (CO)       |
| 12:30 PM | 1 | 9    | <pre>¶ PDR Fastsigns (OR)</pre> | 1     | 4 | 21   | Kokopelli Eye Scorpions (AZ) |
| 12:30 PM | 3 | 13   | Git-R-Done 75 (CA)              | 2     | 2 | 16   | § Scrap Iron 75's (CO)       |
| 2:00 PM  | 6 | 24   | Sidewinders 75's (AZ)           | 1     | 1 | 25   | ¶ PDR Fastsigns (OR)         |
| 2:00 PM  | 5 | 13   | Lighthouse (CA)                 | 2     | 7 | 16   | Fairway Ford 80 (CA)         |

## Wednesday • November 18, 2015 • Rose Mofford Softball Complex • Phoenix

| Time    | # | Runs | Team Name                    | Field | # | Runs | Team Name                       |
|---------|---|------|------------------------------|-------|---|------|---------------------------------|
| 8:00 AM | 3 | 8    | Git-R-Done 75 (CA)           | 1     | 1 | 18   | <pre>¶ PDR Fastsigns (OR)</pre> |
| 8:00 AM | 4 | 12   | Kokopelli Eye Scorpions (AZ) | 3     | 2 | 20   | § Scrap Iron 75's (CO)          |
| 8:00 AM | 6 | 14   | Sidewinders 75's (AZ)        | 4     | 7 | 20   | Fairway Ford 80 (CA)            |
| 9:30 AM | 1 | 23   | ¶ PDR Fastsigns (OR)         | 1     | 5 | 16   | Lighthouse (CA)                 |

§ Team noted GIVES 5-Run equalizer in stated game

Team #1 GIVES 7-Run equalizer and is HOME in games vs. Teams #3-7

### Seeding for 75/80-Gold Double Elimination bracket commencing Wednesday afternoon • See bracket for details

Format: Mixed Round Robin to seed 75/80-Gold Double Eimination bracket

Teams #1-2 play Best 2 of 3 Series for 75-Platinum Championship <u>NOTE</u> Team #2 RECEIVES 5-Run equalizer in Best 2 of 3 Championship Series Teams #3-7 play Double Elimination bracket for 75/80-Gold Championship <u>NOTE</u> Seeding based on FIRST TWO games within 75/80-Gold Division only Home Runs - Open Time Limits - RR = 65 + open inn. • Bracket = 70 + open inn. • Championship game(s) = 7 innings full

## Men's 75+ Platinum Division • 2 Teams

Phoenix, Arizona November 17 - 19, 2015

Rev. 11/05/2015

### Men's 75/80+ Gold Division • 5 Teams

Rev. 11/09/2015

Women's 40+ Masters Major Division • 4 Teams

|   |   | <u>Loss</u> |   |                    | <u>Win</u> | <u>Loss</u> |   |                          |
|---|---|-------------|---|--------------------|------------|-------------|---|--------------------------|
| _ | 2 | 1           | 1 | Kiss Our Stix (CA) | 2          | 1           | 3 | Old School 40's (CA)     |
| _ | 2 | 1           | 2 | Kryptonite (FL)    | 0          | 3           | 4 | Tharaldson Softball (NV) |