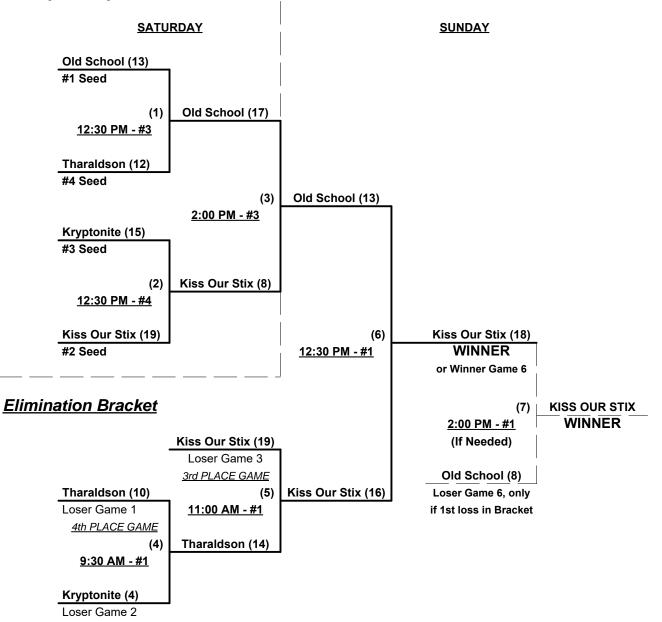

### Men's 75/80+ Gold Division • 5 Teams

Rev. 11/09/2015

Women's 40+ Masters Major Division • 4 Teams

|   |   | <u>Loss</u> |   |                    | <u>Win</u> | <u>Loss</u> |   |                          |
|---|---|-------------|---|--------------------|------------|-------------|---|--------------------------|
| _ | 2 | 1           | 1 | Kiss Our Stix (CA) | 2          | 1           | 3 | Old School 40's (CA)     |
| _ | 2 | 1           | 2 | Kryptonite (FL)    | 0          | 3           | 4 | Tharaldson Softball (NV) |

## Friday • November 20, 2015 • Desert West Softball Complex • Phoenix

| Time    | # | Runs | Team Name                | Field | # | Runs | Team Name                |
|---------|---|------|--------------------------|-------|---|------|--------------------------|
| 2:00 PM | 3 | 13   | Old School 40's (CA)     | 2     | 1 | 9    | Kiss Our Stix (CA)       |
| 3:30 PM | 1 | 15   | Kiss Our Stix (CA)       | 1     | 2 | 7    | Kryptonite (FL)          |
| 3:30 PM | 4 | 6    | Tharaldson Softball (NV) | 2     | 3 | 20   | Old School 40's (CA)     |
| 5:00 PM | 2 | 15   | Kryptonite (FL)          | 1     | 4 | 13   | Tharaldson Softball (NV) |

## Saturday • November 21, 2015 • Desert West Softball Complex • Phoenix

| Time    | # | Runs | Team Name          | Field | # | Runs | Team Name                |
|---------|---|------|--------------------|-------|---|------|--------------------------|
| 8:00 AM | 2 | 10   | Kryptonite (FL)    | 1     | 3 | 7    | Old School 40's (CA)     |
| 8:00 AM | 1 | 22   | Kiss Our Stix (CA) | 2     | 4 | 11   | Tharaldson Softball (NV) |

Seeding for 40-Women Major Three-game-guarantee commencing Saturday afternoon • See bracket for details

**Format:** Full (3 game) Round Robin to seed 40-Women Major Double Elimination bracket

Home Runs - Major = 6 per team per game, Outs

**NOTE** SSUSA Official Rulebook §9.5 (Retrieving Home Run Balls) will be strictly enforced.

Run Rules - Five (5) runs per ½ inning at bat (except open inning)

Time Limits -  $RR = 65 + open inn. \cdot Bracket = 70 + open inn. \cdot Championship game(s) = 7 innings full Tie Breakers - Head to head (in full RR only), least runs allowed, run differential, coin toss$ 

Rev. 11/09/2015

Women's 40+ Masters Major Division • 4 Teams

Rev. 11/09/2015