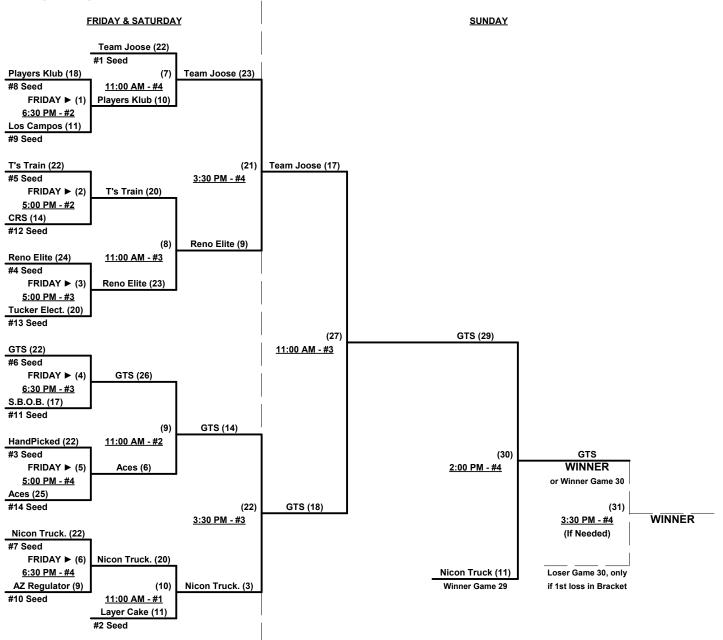

Rev. 11/09/2015

Men's 40+ Masters Platinum Division • 14 Teams

| <u>Win</u> | <u>Loss</u> |   |                          |
|------------|-------------|---|--------------------------|
| 2          | 0           | 1 | HandPicked (CA)          |
| 0          | 2           | 2 | Aces (AZ)                |
| 1          | 1           | 3 | Arizona Regulators       |
| 0          | 2           | 4 | CRS (AZ)                 |
| 1          | 1           | 5 | GTS (ID)                 |
| 2          | 0           | 6 | Layer Cake/Batitude (CA) |
| 1          | 1           | 7 | Los Compas (AZ)          |
|            |             |   |                          |

| <u>Win</u> | Loss |    |                            |
|------------|------|----|----------------------------|
| 1          | 1    | 8  | Nicon Trucking (CA)        |
| 1          | 1    | 9  | Players Klub (NV)          |
| 2          | 0    | 10 | Reno Elite Sil. Bucks (NV) |
| 0          | 2    | 11 | S.B.O.B (AZ)               |
| 2          | 0    | 12 | Team Joose (NV)            |
| 1          | 1    | 13 | T's Train/Team Kleen (CA)  |
| 0          | 2    | 14 | Tucker Electronics (NF)    |

## Friday • November 20, 2015 • Desert West Softball Complex • Phoenix

| Time     | #  | Runs | Team Name                  | Field | #  | Runs | Team Name                  |
|----------|----|------|----------------------------|-------|----|------|----------------------------|
| 8:00 AM  | 7  | 21   | Los Compas (AZ)            | 1     | 13 | 20   | T's Train/Team Kleen (CA)  |
| 8:00 AM  | 4  | 6    | CRS (AZ)                   | 2     | 6  | 27   | Layer Cake/Batitude (CA)   |
| 8:00 AM  | 11 | 21   | S.B.O.B (AZ)               | 3     | 12 | 27   | Team Joose (NV)            |
| 8:00 AM  | 2  | 22   | Aces (AZ)                  | 4     | 1  | 28   | § HandPicked (CA)          |
| 9:30 AM  | 10 | 27   | Reno Elite Sil. Bucks (NV) | 1     | 7  | 18   | Los Compas (AZ)            |
| 9:30 AM  | 13 | 30   | T's Train/Team Kleen (CA)  | 2     | 4  | 9    | CRS (AZ)                   |
| 9:30 AM  | 6  | 21   | Layer Cake/Batitude (CA)   | 3     | 11 | 19   | S.B.O.B (AZ)               |
| 9:30 AM  | 12 | 24   | Team Joose (NV)            | 4     | 14 | 3    | Tucker Electronics (NF)    |
| 11:00 AM | 3  | 29   | Arizona Regulators         | 1     | 10 | 30   | Reno Elite Sil. Bucks (NV) |
| 12:30 PM | 14 | 7    | Tucker Electronics (NF)    | 1     | 8  | 34   | Nicon Trucking (CA)        |
| 12:30 PM | 9  | 37   | Players Klub (NV)          | 2     | 2  | 13   | Aces (AZ)                  |
| 12:30 PM | 1  | 22   | § HandPicked (CA)          | 3     | 5  | 18   | GTS (ID)                   |
| 2:00 PM  | 8  | 22   | Nicon Trucking (CA)        | 1     | 3  | 24   | Arizona Regulators         |
| 2:00 PM  | 5  | 19   | GTS (ID)                   | 3     | 9  | 8    | Players Klub (NV)          |

**§** Team #1 GIVES 5-Run equalizer in ALL games (including bracket)

Seeding for 40-Platinum Three-game-guarantee Bracket commencing FRIDAY evening • See Bracket for details

Format: Two (2) game round robin to seed 40-Platinum Three-game-guarantee bracket

**NOTE** Team #1 must WIN bracket to earn 1st Place Awards and 2017 T.O.C. bid

If Team #1 wins, Runner-up earns 1st Place Awards and 2017 T.O.C. bid

Home Runs - Major = 8 per team per game, Outs

**NOTE** SSUSA Official Rulebook §9.5 (Retrieving Home Run Balls) will be strictly enforced.

Run Rules - Five (5) runs per ½ inning at bat (except open inning)

Time Limits - RR = 65 + open inn. • Bracket = 70 + open inn. • Championship game(s) = 7 innings full

Tie Breakers - Head to head (in full RR only), least runs allowed, run differential, coin toss