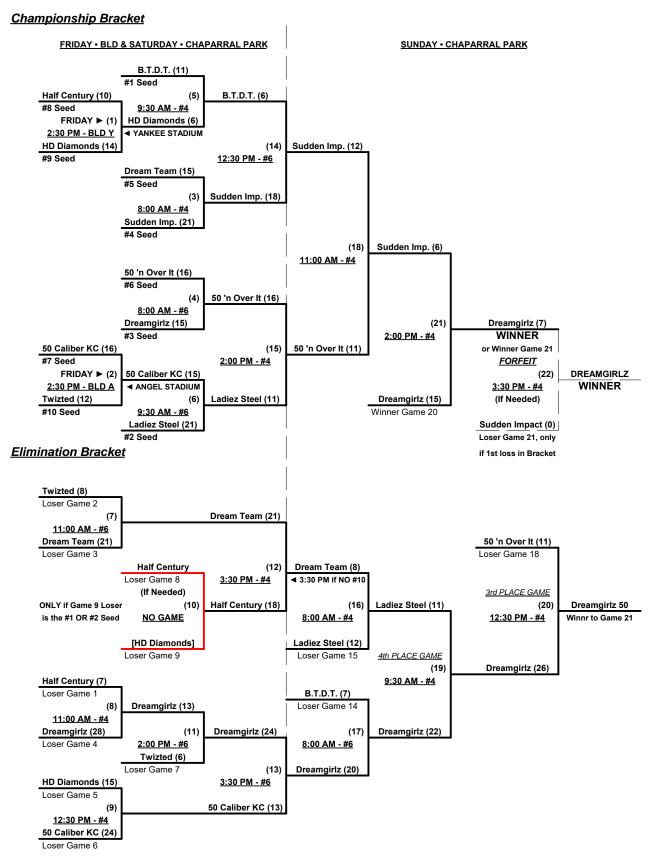

#### Women's 50+ Division • 10 Teams

|   | <u>Win</u> | <u>Loss</u> |   |                             | <u>Win</u> | <u>Loss</u> |    |                            |
|---|------------|-------------|---|-----------------------------|------------|-------------|----|----------------------------|
|   | 0          | 2           | 1 | 50 Caliber KC (MO)          | 0          | 2           | 6  | Half Century Swingers (MA) |
| _ | 1          | 1           | 2 | 50 N' Over It (CA)          | 0          | 2           | 7  | H. Desert Diamonds (NM)    |
| _ | 1          | 1           | 3 | Arizona Dream Team          | 2          | 0           | 8  | Ladiez Steel Smackin' (CA) |
| _ | 2          | 0           | 4 | Been There! Done That! (CA) | 2          | 0           | 9  | Sudden Impact (CA)         |
| _ | 2          | 0           | 5 | Dreamgirlz (VA)             | 0          | 2           | 10 | Twizted (AZ)               |

#### Friday • November 20, 2015 • Big League Dreams Sports Park • Gilbert

| Time     | #  | Runs | Team Name                   | Field | #  | Runs | Team Name                   |
|----------|----|------|-----------------------------|-------|----|------|-----------------------------|
| 8:30 AM  | 1  | 7    | 50 Caliber KC (MO)          | W     | 5  | 8    | Dreamgirlz (VA)             |
| 8:30 AM  | 2  | 16   | 50 N' Over It (CA)          | В     | 6  | 2    | Half Century Swingers (MA)  |
| 8:30 AM  | 3  | 6    | Arizona Dream Team          | E     | 4  | 15   | Been There! Done That! (CA) |
| 8:30 AM  | 7  | 11   | H. Desert Diamonds (NM)     | S     | 9  | 21   | Sudden Impact (CA)          |
| 10:00 AM | 5  | 19   | Dreamgirlz (VA)             | w     | 2  | 4    | 50 N' Over It (CA)          |
| 10:00 AM | 6  | 0    | Half Century Swingers (MA)  | В     | 3  | 19   | Arizona Dream Team          |
| 10:00 AM | 4  | 15   | Been There! Done That! (CA) | E     | 7  | 1    | H. Desert Diamonds (NM)     |
| 10:00 AM | 10 | 2    | Twizted (AZ)                | S     | 8  | 22   | Ladiez Steel Smackin' (CA)  |
| 11:30 AM | 9  | 14   | Sudden Impact (CA)          | E     | 10 | 4    | Twizted (AZ)                |
| 11:30 AM | 8  | 11   | Ladiez Steel Smackin' (CA)  | S     | 1  | 64   | 50 Caliber KC (MO)          |

#### BLD FIELDS = (A)NGEL • (B)OB • (E)BBETS • (F)ENWAY • (P)OLO • (S)PORTSMAN • (W)RIGLEY • (Y)ANKEE

Seeding for 50-Women Three-game-guarantee Bracket commencing Friday afternoon • See bracket for details

Format: Two (2) game Round Robin to seed 50-Women Three-game-guarantee bracket

Home Runs - Open

Run Rules - Five (5) runs per ½ inning at bat (except open inning)

Time Limits - RR = 65 + open inn. • Bracket = 70 + open inn. • Championship game(s) = 7 innings full

Tie Breakers - Head to head (in full RR only), least runs allowed, run differential, coin toss

Schedule Subject to Change at Discretion of Tournament and Field Directors