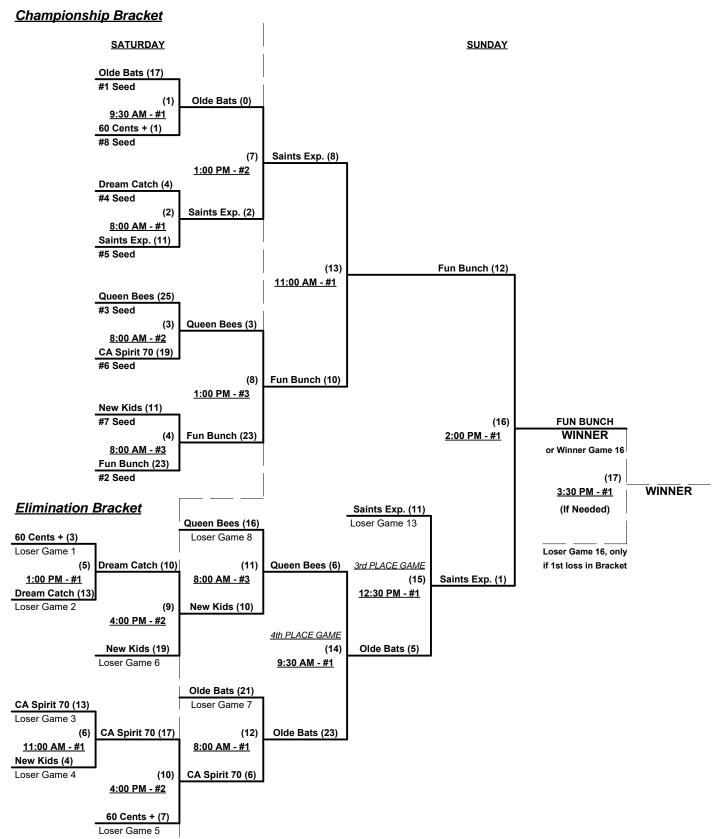

#### Women's 65/70+ Division • 8 Teams

|   | <u>Win</u> | <u>Loss</u> |   |                            | <u>Win</u> | <u>Loss</u> |   |                      |
|---|------------|-------------|---|----------------------------|------------|-------------|---|----------------------|
|   | 0          | 2           | 1 | 60 Cents Plus 5 (CA)       | 1          | 1           | 5 | Queen Bees (AZ)      |
| • | 1          | 1           | 2 | Dream Catchers (NM)        | 1          | 0           | 6 | Saints Express (CA)  |
| • | 1          | 0           | 3 | Fun Bunch (MO)             | 2          | 0           | 7 | Ye Olde Bats (NV)    |
| • | 0          | 2           | 4 | New Kids on the Block (CA) | 1          | 1           | 8 | California Spirit 70 |

#### Friday • November 20, 2015 • Mountain Vista Park Softball Complex • Phoenix

| Time     | # | Runs | Team Name                  | Field | # | Runs | Team Name                  |
|----------|---|------|----------------------------|-------|---|------|----------------------------|
| 8:30 AM  | 4 | 2    | New Kids on the Block (CA) | 1     | 7 | 19   | Ye Olde Bats (NV)          |
| 8:30 AM  | 1 | 2    | 60 Cents Plus 5 (CA)       | 3     | 5 | 18   | Queen Bees (AZ)            |
| 10:00 AM | 7 | 18   | Ye Olde Bats (NV)          | 1     | 1 | 0    | 60 Cents Plus 5 (CA)       |
| 10:00 AM | 6 | 8    | Saints Express (CA)        | 2     | 2 | 7    | Dream Catchers (NM)        |
| 10:00 AM | 5 | 8    | Queen Bees (AZ)            | 3     | 8 | 11   | § California Spirit 70     |
| 11:30 AM | 2 | 13   | Dream Catchers (NM)        | 2     | 4 | 5    | New Kids on the Block (CA) |
| 11:30 AM | 8 | 8    | § California Spirit 70     | 3     | 3 | 27   | Fun Bunch (MO)             |
| 1:00 PM  | 3 | 9    | Fun Bunch (MO)             | 3     | 6 | 7    | Saints Express (CA)        |

Team #8 RECEIVES 5-Run OR 11-Defensive-Player equalizer ALL games (INCLUDING bracket)

#### Seeding for 65/70-Women's Three-game-guarantee bracket commencing Saturday morning • See bracket

Format: Two (2) Game Round Robin to seed 65/70-Women's Division Three-game-guarantee Bracket

NOTE Team #8 must WIN bracket to earn 1st Place Awards and 2017 T.O.C. bid in 70-Women's

If Team #8 wins bracket, Runner-up earns 2017 T.O.C. bid in 65-Women's

Home Runs - Open

Run Rules - Five (5) runs per ½ inning at bat (except open inning)

Time Limits - RR = 65 + open inn. • Bracket = 70 + open inn. • Championship game(s) = 7 innings full

Tie Breakers - Head to head (in full RR only), least runs allowed, run differential, coin toss

Schedule Subject to Change at Discretion of Tournament and Field Directors