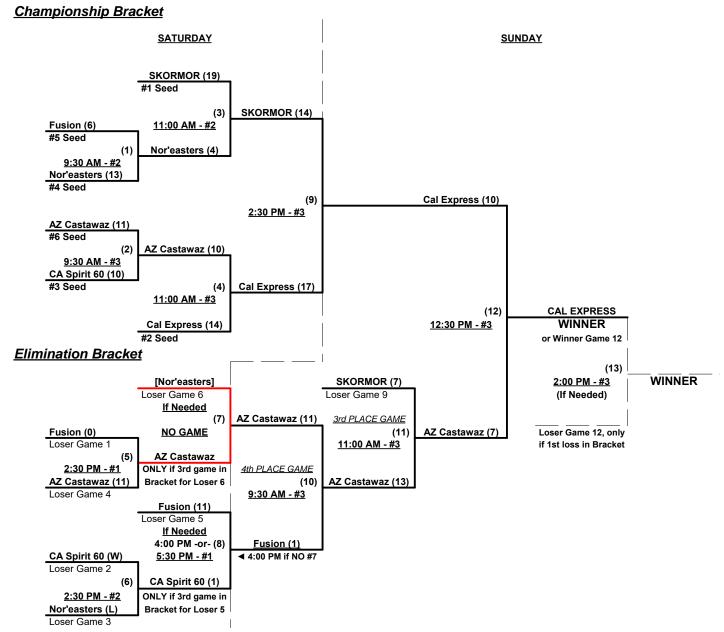

#### Women's 55/60+ Division • 6 Teams

| <u>Wi</u> | <u>n</u> | <u>Loss</u> |   |                     | <u>Win</u> | <u>Loss</u> |   |                      |
|-----------|----------|-------------|---|---------------------|------------|-------------|---|----------------------|
| 1         |          | 1           | 1 | Nor'easters 55 (CT) | 1          | 1           | 4 | California Spirit 60 |
| 0         |          | 2           | 2 | Arizona Castawaz    | 1          | 1           | 5 | Fusion Softball (CA) |
| 1         |          | 1           | 3 | Cal Express (CA)    | 2          | 0           | 6 | SKORMOR (AZ)         |

#### Friday • November 20, 2015 • Mountain Vista Park Softball Complex • Phoenix

| Time     | # | Runs | Team Name             | Field | # | Runs | Team Name             |
|----------|---|------|-----------------------|-------|---|------|-----------------------|
| 11:30 AM | 2 | 9    | Arizona Castawaz      | 1     | 3 | 15   | Cal Express (CA)      |
| 1:00 PM  | 6 | 20   | SKORMOR (AZ)          | 1     | 5 | 16   | Fusion Softball (CA)  |
| 1:00 PM  | 1 | 15   | § Nor'easters 55 (CT) | 2     | 4 | 14   | California Spirit 60  |
| 2:30 PM  | 3 | 8    | Cal Express (CA)      | 1     | 6 | 10   | SKORMOR (AZ)          |
| 2:30 PM  | 5 | 11   | Fusion Softball (CA)  | 2     | 1 | 10   | § Nor'easters 55 (CT) |
| 2:30 PM  | 4 | 19   | California Spirit 60  | 3     | 2 | 9    | Arizona Castawaz      |

§ Team #1 GIVES 5-Run equalizer in ALL games (Including bracket)

#### Seeding for 55/60-Women's Three-game-guarantee Bracket commencing Saturday morning • See bracket

Format: Two (2) Game Round Robin to seed 55/60-Women's Division Three-game-guarantee Bracket

NOTE Team #1 must WIN bracket to earn 1st Place Awards and 2017 T.O.C. bid in 55-Women's

If Team #1 wins bracket, Runner-up earns 1st Place Awards and 2017 T.O.C. bid in 60-Women's

Home Runs - Open

Run Rules - Five (5) runs per ½ inning at bat (except open inning)

Time Limits - RR = 65 + open inn. • Bracket = 70 + open inn. • Championship game(s) = 7 innings full

Tie Breakers - Head to head (in full RR only), least runs allowed, run differential, coin toss

Schedule Subject to Change at Discretion of Tournament and Field Directors